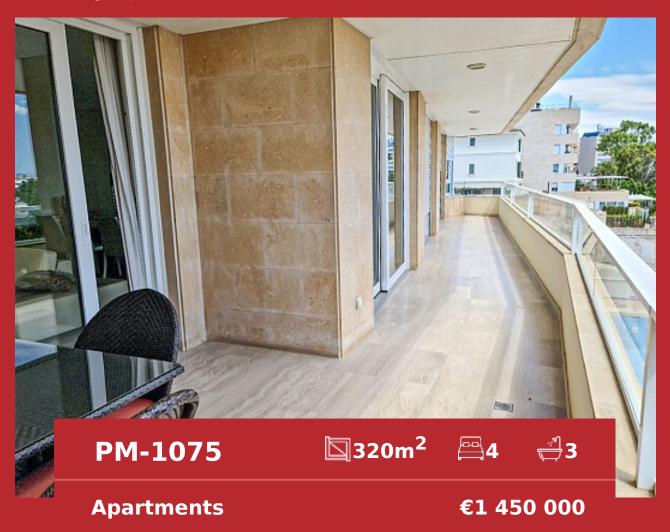

## Lovely apartment with sea views in Palma, Bonanova

Tel: +34 971 695 828

**City** Bonanova

Region 18882

Plot size -

**Constructed area** 320 m<sup>2</sup>

**Terrace** 30 m<sup>2</sup>

**Further features include** 

Lift, Pool.

This beautiful apartment with sea views is located in one of the most prestigious areas of Palma, in Bonanova. The apartment has a living area of 320 square meters and has a spacious and bright living room with a dining area and direct access to a terrace with panoramic sea views, an open kitchen equipped with all the necessary modern appliances, 4 bedrooms with wardrobes, 3 bathrooms, laundry room and storage room. The apartment is fully equipped with air conditioning and heating. The residence has a concierge and a swimming pool for residents. The apartment has an individual parking space for a car. All the necessary infrastructure is located in close proximity.