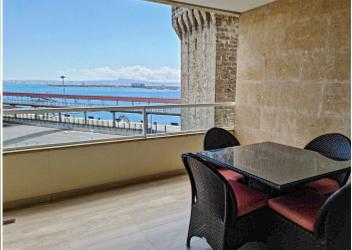

Lift, Pool.

This beautiful apartment with sea views is located in one of the most prestigious areas of Palma, in Bonanova. The apartment has a living area of 320 square meters and has a spacious and bright living room with a dining area and direct access to a terrace with panoramic sea views, an open kitchen equipped with all the necessary modern appliances, 4 bedrooms with wardrobes, 3 bathrooms, laundry room and storage room. The apartment is fully equipped with air conditioning and heating. The residence has a concierge and a swimming pool for residents. The apartment has an individual parking space for a car. All the necessary infrastructure is located in close proximity.