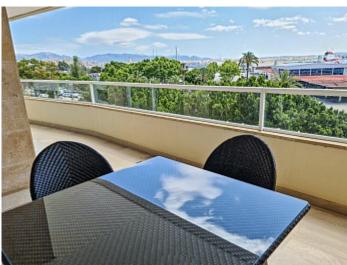

Lift, Pool.

This beautiful apartment with sea views is located in one of the most prestigious areas of Palma, in Bonanova. The apartment has a living area of 320 square meters and has a spacious and bright living room with a dining area and direct access to a terrace with panoramic sea views, an open kitchen equipped with all the necessary modern appliances, 4 bedrooms with wardrobes, 3 bathrooms, laundry room and storage room. The apartment is fully equipped with air conditioning and heating. The residence has a concierge and a swimming pool for residents. The apartment has an individual parking space for a car. All the necessary infrastructure is located in close proximity.