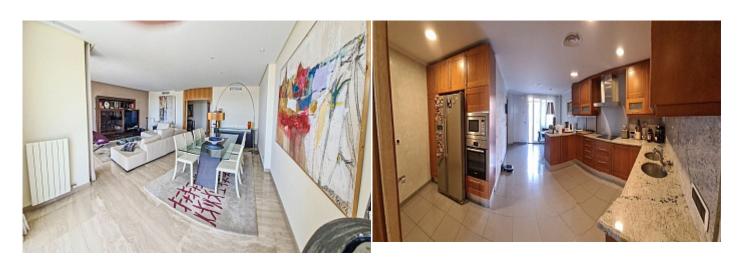

Lift, Pool.

This beautiful apartment with sea views is located in one of the most prestigious areas of Palma, in Bonanova. The apartment has a living area of 320 square meters and has a spacious and bright living room with a dining area and direct access to a terrace with panoramic sea views, an open kitchen equipped with all the necessary modern appliances, 4 bedrooms with wardrobes, 3 bathrooms, laundry room and storage room. The apartment is fully equipped with air conditioning and heating. The residence has a concierge and a swimming pool for residents. The apartment has an individual parking space for a car. All the necessary infrastructure is located in close proximity.