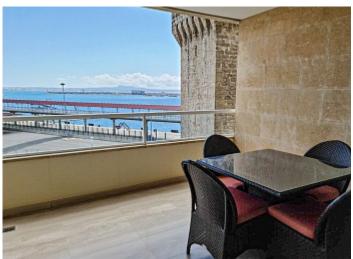

Lift, Pool.

This beautiful apartment with sea views is located in one of the most prestigious areas of Palma, in Bonanova. The apartment has a living area of 320 square meters and has a spacious and bright living room with a dining area and direct access to a terrace with panoramic sea views, an open kitchen equipped with all the necessary modern appliances, 4 bedrooms with wardrobes, 3 bathrooms, laundry room and storage room. The apartment is fully equipped with air conditioning and heating. The residence has a concierge and a swimming pool for residents. The apartment has an individual parking space for a car. All the necessary infrastructure is located in close proximity.