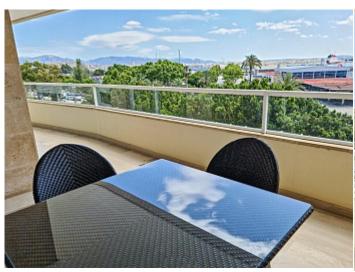

Lift, Pool.

This beautiful apartment with sea views is located in one of the most prestigious areas of Palma, in Bonanova. The apartment has a living area of 320 square meters and has a spacious and bright living room with a dining area and direct access to a terrace with panoramic sea views, an open kitchen equipped with all the necessary modern appliances, 4 bedrooms with wardrobes, 3 bathrooms, laundry room and storage room. The apartment is fully equipped with air conditioning and heating. The residence has a concierge and a swimming pool for residents. The apartment has an individual parking space for a car. All the necessary infrastructure is located in close proximity.