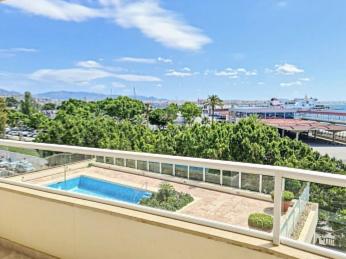

Lift, Pool.

This beautiful apartment with sea views is located in one of the most prestigious areas of Palma, in Bonanova. The apartment has a living area of 320 square meters and has a spacious and bright living room with a dining area and direct access to a terrace with panoramic sea views, an open kitchen equipped with all the necessary modern appliances, 4 bedrooms with wardrobes, 3 bathrooms, laundry room and storage room. The apartment is fully equipped with air conditioning and heating. The residence has a concierge and a swimming pool for residents. The apartment has an individual parking space for a car. All the necessary infrastructure is located in close proximity.