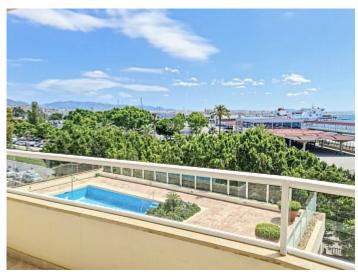

## Lovely apartment with sea views in Palma, Bonanova

Tel: +34 971 695 828

**City** Bonanova

Region 18882

Plot size -

**Constructed area** 320 m<sup>2</sup>

**Terrace** 30 m<sup>2</sup>

**Further features include** 

Lift, Pool.

This beautiful apartment with sea views is located in one of the most prestigious areas of Palma, in Bonanova. The apartment has a living area of 320 square meters and has a spacious and bright living room with a dining area and direct access to a terrace with panoramic sea views, an open kitchen equipped with all the necessary modern appliances, 4 bedrooms with wardrobes, 3 bathrooms, laundry room and storage room. The apartment is fully equipped with air conditioning and heating. The residence has a concierge and a swimming pool for residents. The apartment has an individual parking space for a car. All the necessary infrastructure is located in close proximity.