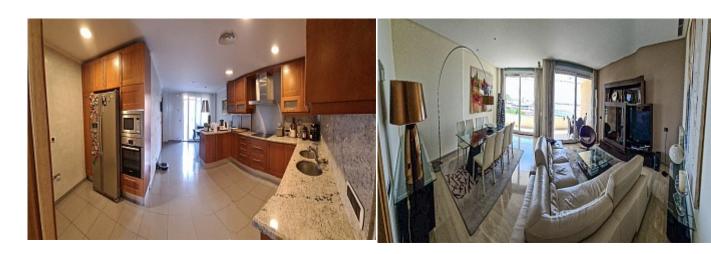

Lift, Pool.

This beautiful apartment with sea views is located in one of the most prestigious areas of Palma, in Bonanova. The apartment has a living area of 320 square meters and has a spacious and bright living room with a dining area and direct access to a terrace with panoramic sea views, an open kitchen equipped with all the necessary modern appliances, 4 bedrooms with wardrobes, 3 bathrooms, laundry room and storage room. The apartment is fully equipped with air conditioning and heating. The residence has a concierge and a swimming pool for residents. The apartment has an individual parking space for a car. All the necessary infrastructure is located in close proximity.