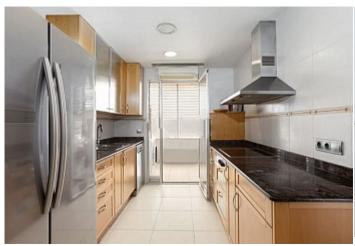

**Terrace** 10 m<sup>2</sup>

**Further features include** 

Best offer, Lift.

This cozy and spacious apartment with sea views is located in a good community of owners, consisting of 3 bedrooms and 2 bathrooms, spacious living room, fully equipped kitchen. From the terrace, which can be accessed from the living room, part of the port and the sea are visible. The apartment has marble floors. Parking and storage are included in the price, with the possibility of an additional parking space. The communidad has its own garden and well-kept grounds. All necessary infrastructure is within walking distance.