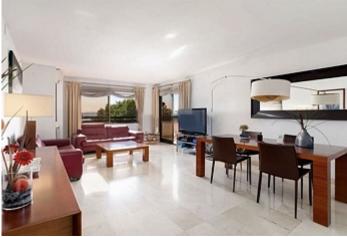

**Terrace** 10 m<sup>2</sup>

**Further features include** 

Best offer, Lift.

This cozy and spacious apartment with sea views is located in a good community of owners, consisting of 3 bedrooms and 2 bathrooms, spacious living room, fully equipped kitchen. From the terrace, which can be accessed from the living room, part of the port and the sea are visible. The apartment has marble floors. Parking and storage are included in the price, with the possibility of an additional parking space. The communidad has its own garden and well-kept grounds. All necessary infrastructure is within walking distance.