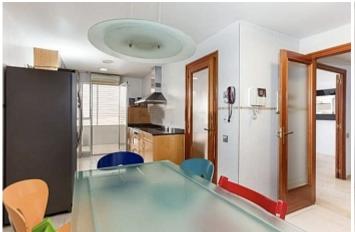

**Terrace** 10 m<sup>2</sup>

**Further features include** 

Best offer, Lift.

This cozy and spacious apartment with sea views is located in a good community of owners, consisting of 3 bedrooms and 2 bathrooms, spacious living room, fully equipped kitchen. From the terrace, which can be accessed from the living room, part of the port and the sea are visible. The apartment has marble floors. Parking and storage are included in the price, with the possibility of an additional parking space. The communidad has its own garden and well-kept grounds. All necessary infrastructure is within walking distance.