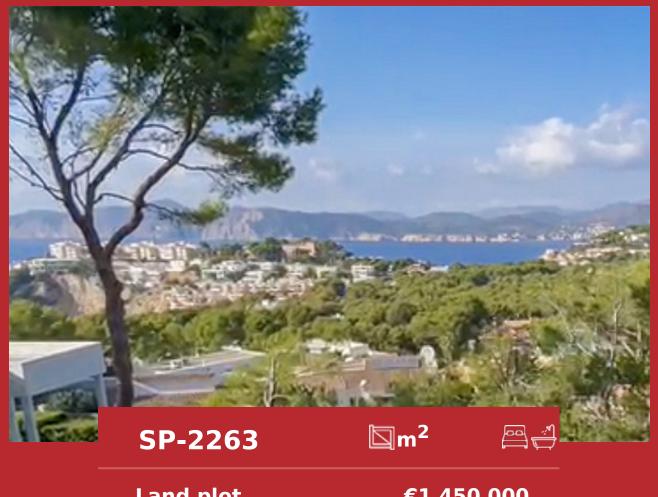

## Land with sea views in an exclusive location in Nova Santa **Ponsa**

**Land plot** 

€1 450 000

City Santa Ponsa

Region 18887

1196 m<sup>2</sup> Plot size

**Constructed area** 

Terrace

**Further features include** 

Best offer.

Exclusively located plot of land with direct sea views in one of the most prestigious locations in Nova Santa Ponsa, southwest coast of Mallorca. The total area of the land plot is 1196 sq.m, which allows you to start building a villa with a total area of 350 sq.m. A very profitable opportunity to make a unique project for investors and construction companies. In this location, this is a rare opportunity to make a turnkey project at the stage of the zero cycle. Call or write to us right now and get additional advice on this object! Feel free to contact our real estate agency "YES! MALLORCA PROPERTY" with any questions about the property for any additional information and organization of a visit!