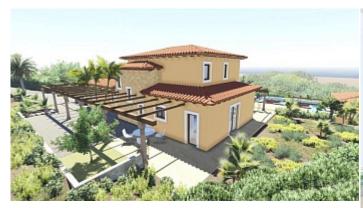

 $310 \text{ m}^2$ **Constructed area** 

**Terrace** 

**Further features include** 

This is probably the only real estate with a construction license in Son Font. On this rather unusually flat plot, you can build a villa of 250 m2, 2 floors, underground parking and a swimming pool. The property impresses with a breathtaking panoramic view of the sea and the south-west coast of Majorca. The price includes a construction license to create a modern villa in the Mediterranean style with luxurious features in terms of design and technology. Call or write to us right now and get additional advice on this object! Do not hesitate to contact our real estate agency "YES! MALLORCA PROPERTY" for getting any additional information and organizing a visit