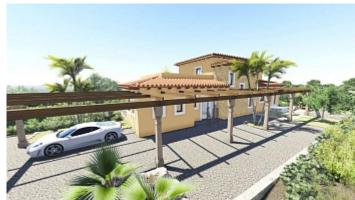

 $310 \text{ m}^2$ **Constructed area** 

**Terrace** 

**Further features include** 

This is probably the only real estate with a construction license in Son Font. On this rather unusually flat plot, you can build a villa of 250 m2, 2 floors, underground parking and a swimming pool. The property impresses with a breathtaking panoramic view of the sea and the south-west coast of Majorca. The price includes a construction license to create a modern villa in the Mediterranean style with luxurious features in terms of design and technology. Call or write to us right now and get additional advice on this object! Do not hesitate to contact our real estate agency "YES! MALLORCA PROPERTY" for getting any additional information and organizing a visit