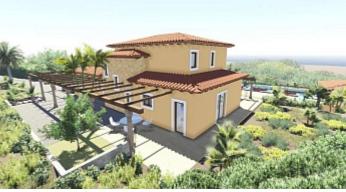

 $310 \text{ m}^2$ **Constructed area** 

**Terrace** 

**Further features include** 

This is probably the only real estate with a construction license in Son Font. On this rather unusually flat plot, you can build a villa of 250 m2, 2 floors, underground parking and a swimming pool. The property impresses with a breathtaking panoramic view of the sea and the south-west coast of Majorca. The price includes a construction license to create a modern villa in the Mediterranean style with luxurious features in terms of design and technology. Call or write to us right now and get additional advice on this object! Do not hesitate to contact our real estate agency "YES! MALLORCA PROPERTY" for getting any additional information and organizing a visit