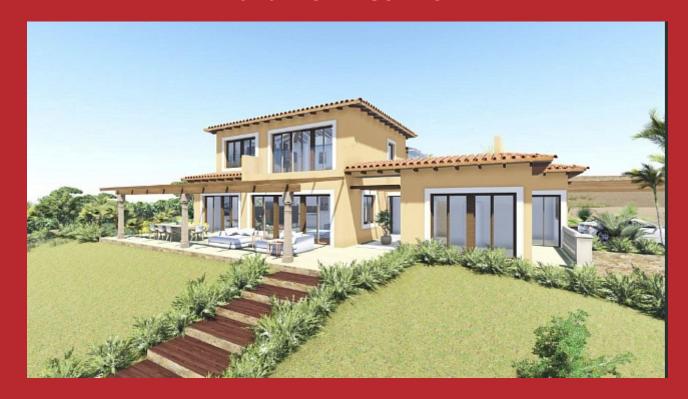

 $310 \text{ m}^2$ **Constructed area** 

**Terrace** 

**Further features include** 

This is probably the only real estate with a construction license in Son Font. On this rather unusually flat plot, you can build a villa of 250 m2, 2 floors, underground parking and a swimming pool. The property impresses with a breathtaking panoramic view of the sea and the south-west coast of Majorca. The price includes a construction license to create a modern villa in the Mediterranean style with luxurious features in terms of design and technology. Call or write to us right now and get additional advice on this object! Do not hesitate to contact our real estate agency "YES! MALLORCA PROPERTY" for getting any additional information and organizing a visit