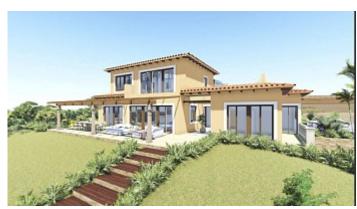

 $310 \text{ m}^2$ **Constructed area** 

**Terrace** 

**Further features include** 

This is probably the only real estate with a construction license in Son Font. On this rather unusually flat plot, you can build a villa of 250 m2, 2 floors, underground parking and a swimming pool. The property impresses with a breathtaking panoramic view of the sea and the south-west coast of Majorca. The price includes a construction license to create a modern villa in the Mediterranean style with luxurious features in terms of design and technology. Call or write to us right now and get additional advice on this object! Do not hesitate to contact our real estate agency "YES! MALLORCA PROPERTY" for getting any additional information and organizing a visit