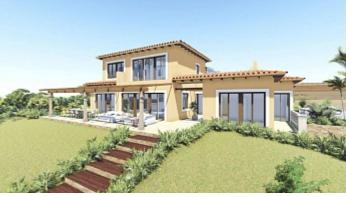

 $310 \text{ m}^2$ **Constructed area** 

**Terrace** 

**Further features include** 

This is probably the only real estate with a construction license in Son Font. On this rather unusually flat plot, you can build a villa of 250 m2, 2 floors, underground parking and a swimming pool. The property impresses with a breathtaking panoramic view of the sea and the south-west coast of Majorca. The price includes a construction license to create a modern villa in the Mediterranean style with luxurious features in terms of design and technology. Call or write to us right now and get additional advice on this object! Do not hesitate to contact our real estate agency "YES! MALLORCA PROPERTY" for getting any additional information and organizing a visit