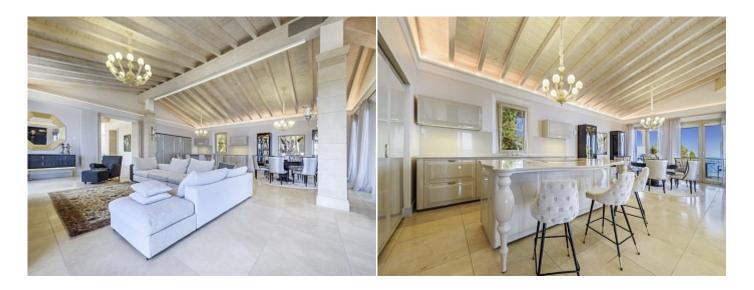

Tel: +34 971 695 828

Situated in a quiet area just 5 minutes drive from the picturesque town of Valldemossa, we find this impressive villa with amazing sea views and sunsets all year round. The property has been recently built using the highest quality materials and the most exquisite finishes. On the top floor there is a large hall with huge luminous windows. It gives way to a large space with a living room, open kitchen and dining room with access to a terrace from which you can admire the dazzling sea. This floor also has a spacious guest bedroom en suite and an additional bathroom. The lower level has two luxurious bedrooms and a living room with a spa. Both levels are connected by an elegant wide marble staircase. Natural light floods this home and almost every room has direct access to the terrace and pool. It also includes an independent studio with a private entrance. The house is surrounded by a beautiful Mediterranean garden with olive and fruit trees, a spacious garage and several outdoor parking spaces. This dream home is one of the few properties that combine all of these characteristics and is still available throughout the West Coast. Extras: underfloor heating and cooling, triple glazing, laundry, high-speed Wi-Fi, alarm and automatic watering system, jacuzzi, barbecue, chimney, Gagenau kitchen utensils.