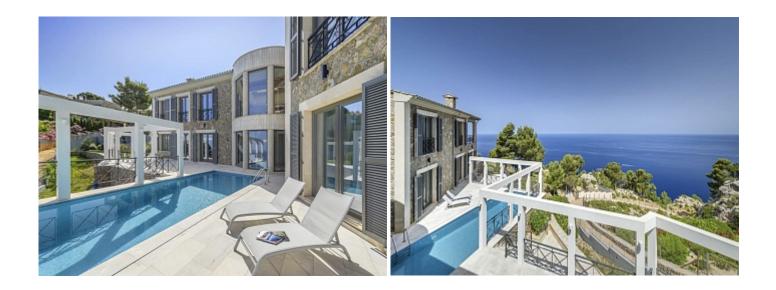

Tel: +34 971 695 828

Situated in a quiet area just 5 minutes drive from the picturesque town of Valldemossa, we find this impressive villa with amazing sea views and sunsets all year round. The property has been recently built using the highest quality materials and the most exquisite finishes. On the top floor there is a large hall with huge luminous windows. It gives way to a large space with a living room, open kitchen and dining room with access to a terrace from which you can admire the dazzling sea. This floor also has a spacious guest bedroom en suite and an additional bathroom. The lower level has two luxurious bedrooms and a living room with a spa. Both levels are connected by an elegant wide marble staircase. Natural light floods this home and almost every room has direct access to the terrace and pool. It also includes an independent studio with a private entrance. The house is surrounded by a beautiful Mediterranean garden with olive and fruit trees, a spacious garage and several outdoor parking spaces. This dream home is one of the few properties that combine all of these characteristics and is still available throughout the West Coast. Extras: underfloor heating and cooling, triple glazing, laundry, high-speed Wi-Fi, alarm and automatic watering system, jacuzzi, barbecue, chimney, Gagenau kitchen utensils.