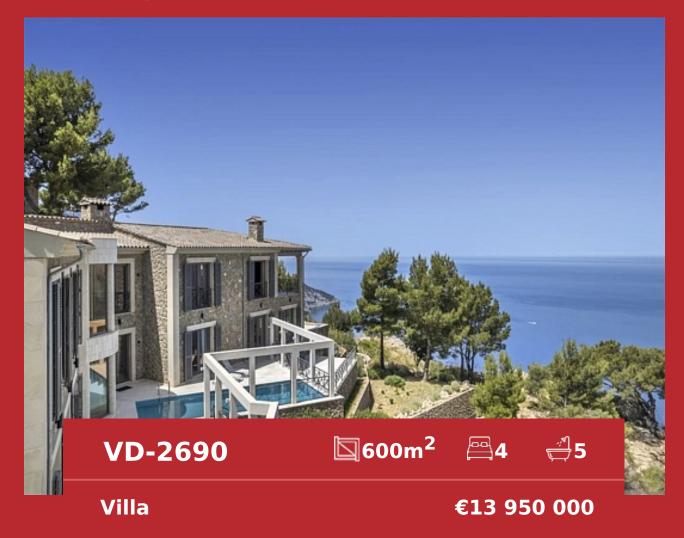

## Impressive villa with fantastic sea views

| City                              | Valldemossa         |
|-----------------------------------|---------------------|
| Region                            | 18881               |
| Plot size                         | 2997 m <sup>2</sup> |
| Constructed area                  | 600 m <sup>2</sup>  |
| Terrace                           | -                   |
| Further features include<br>Pool. |                     |

Tel: +34 971 695 828

Situated in a quiet area just 5 minutes drive from the picturesque town of Valldemossa, we find this impressive villa with amazing sea views and sunsets all year round. The property has been recently built using the highest quality materials and the most exquisite finishes. On the top floor there is a large hall with huge luminous windows. It gives way to a large space with a living room, open kitchen and dining room with access to a terrace from which you can admire the dazzling sea. This floor also has a spacious guest bedroom en suite and an additional bathroom. The lower level has two luxurious bedrooms and a living room with a spa. Both levels are connected by an elegant wide marble staircase. Natural light floods this home and almost every room has direct access to the terrace and pool. It also includes an independent studio with a private entrance. The house is surrounded by a beautiful Mediterranean garden with olive and fruit trees, a spacious garage and several outdoor parking spaces. This dream home is one of the few properties that combine all of these characteristics and is still available throughout the West Coast. Extras: underfloor heating and cooling, triple glazing, laundry, high-speed Wi-Fi, alarm and automatic watering system, jacuzzi, barbecue, chimney, Gagenau kitchen utensils.