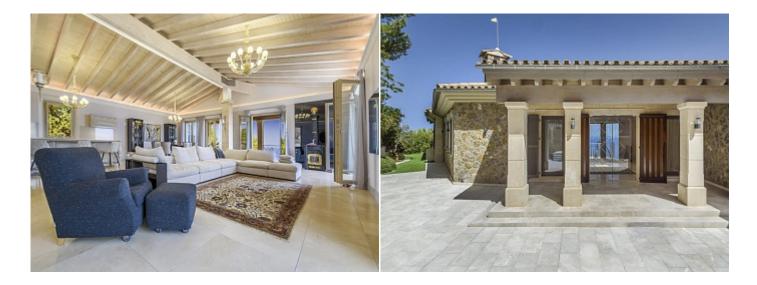

Tel: +34 971 695 828

Situated in a quiet area just 5 minutes drive from the picturesque town of Valldemossa, we find this impressive villa with amazing sea views and sunsets all year round. The property has been recently built using the highest quality materials and the most exquisite finishes. On the top floor there is a large hall with huge luminous windows. It gives way to a large space with a living room, open kitchen and dining room with access to a terrace from which you can admire the dazzling sea. This floor also has a spacious guest bedroom en suite and an additional bathroom. The lower level has two luxurious bedrooms and a living room with a spa. Both levels are connected by an elegant wide marble staircase. Natural light floods this home and almost every room has direct access to the terrace and pool. It also includes an independent studio with a private entrance. The house is surrounded by a beautiful Mediterranean garden with olive and fruit trees, a spacious garage and several outdoor parking spaces. This dream home is one of the few properties that combine all of these characteristics and is still available throughout the West Coast. Extras: underfloor heating and cooling, triple glazing, laundry, high-speed Wi-Fi, alarm and automatic watering system, jacuzzi, barbecue, chimney, Gagenau kitchen utensils.