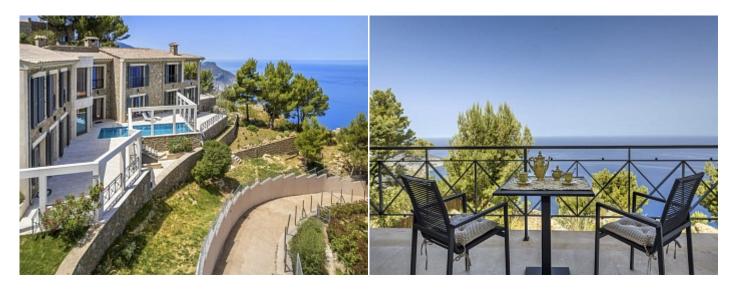

Tel: +34 971 695 828

Situated in a quiet area just 5 minutes drive from the picturesque town of Valldemossa, we find this impressive villa with amazing sea views and sunsets all year round. The property has been recently built using the highest quality materials and the most exquisite finishes. On the top floor there is a large hall with huge luminous windows. It gives way to a large space with a living room, open kitchen and dining room with access to a terrace from which you can admire the dazzling sea. This floor also has a spacious guest bedroom en suite and an additional bathroom. The lower level has two luxurious bedrooms and a living room with a spa. Both levels are connected by an elegant wide marble staircase. Natural light floods this home and almost every room has direct access to the terrace and pool. It also includes an independent studio with a private entrance. The house is surrounded by a beautiful Mediterranean garden with olive and fruit trees, a spacious garage and several outdoor parking spaces. This dream home is one of the few properties that combine all of these characteristics and is still available throughout the West Coast. Extras: underfloor heating and cooling, triple glazing, laundry, high-speed Wi-Fi, alarm and automatic watering system, jacuzzi, barbecue, chimney, Gagenau kitchen utensils.