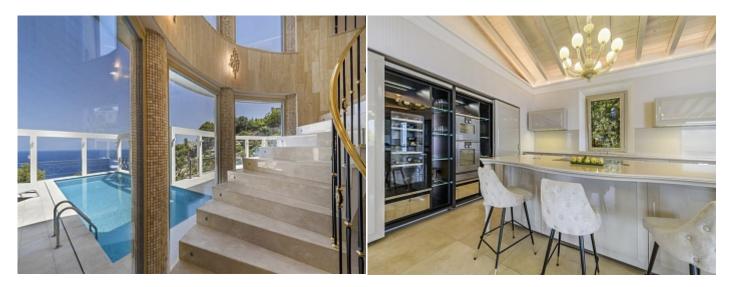

Tel: +34 971 695 828

Situated in a quiet area just 5 minutes drive from the picturesque town of Valldemossa, we find this impressive villa with amazing sea views and sunsets all year round. The property has been recently built using the highest quality materials and the most exquisite finishes. On the top floor there is a large hall with huge luminous windows. It gives way to a large space with a living room, open kitchen and dining room with access to a terrace from which you can admire the dazzling sea. This floor also has a spacious guest bedroom en suite and an additional bathroom. The lower level has two luxurious bedrooms and a living room with a spa. Both levels are connected by an elegant wide marble staircase. Natural light floods this home and almost every room has direct access to the terrace and pool. It also includes an independent studio with a private entrance. The house is surrounded by a beautiful Mediterranean garden with olive and fruit trees, a spacious garage and several outdoor parking spaces. This dream home is one of the few properties that combine all of these characteristics and is still available throughout the West Coast. Extras: underfloor heating and cooling, triple glazing, laundry, high-speed Wi-Fi, alarm and automatic watering system, jacuzzi, barbecue, chimney, Gagenau kitchen utensils.