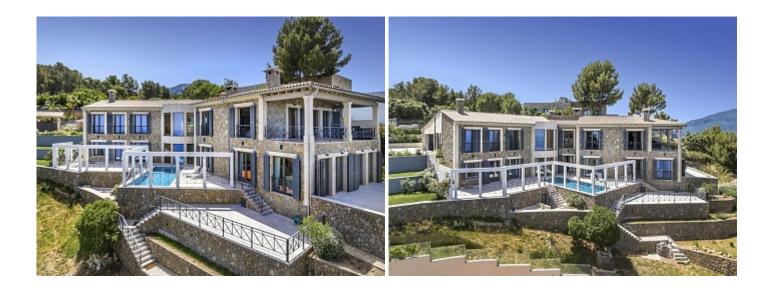

Tel: +34 971 695 828

Situated in a quiet area just 5 minutes drive from the picturesque town of Valldemossa, we find this impressive villa with amazing sea views and sunsets all year round. The property has been recently built using the highest quality materials and the most exquisite finishes. On the top floor there is a large hall with huge luminous windows. It gives way to a large space with a living room, open kitchen and dining room with access to a terrace from which you can admire the dazzling sea. This floor also has a spacious guest bedroom en suite and an additional bathroom. The lower level has two luxurious bedrooms and a living room with a spa. Both levels are connected by an elegant wide marble staircase. Natural light floods this home and almost every room has direct access to the terrace and pool. It also includes an independent studio with a private entrance. The house is surrounded by a beautiful Mediterranean garden with olive and fruit trees, a spacious garage and several outdoor parking spaces. This dream home is one of the few properties that combine all of these characteristics and is still available throughout the West Coast. Extras: underfloor heating and cooling, triple glazing, laundry, high-speed Wi-Fi, alarm and automatic watering system, jacuzzi, barbecue, chimney, Gagenau kitchen utensils.