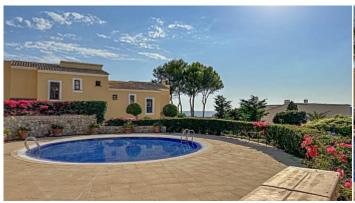

 $130 \text{ m}^2$ **Constructed area** 

Terrace

**Further features include** 

Best offer, Lift, Pool.

Enjoy a rare opportunity to acquire an exquisite apartment in one of the most beautiful and elegant communities of Nova Santa Ponsa, known as Residencial Mar del Sur. Enjoy partial sea views from your personal garden and covered terrace, offering a serene outdoor space. The apartment boasts a generous 130 square meters of living space, complemented by an additional 30 square meters of private garden. Upon entering, you are greeted by a spacious living room featuring a cozy fireplace and a dining area, with direct access to the main terrace. The apartment includes a separate kitchen with its own passage to the laundry room and an exit to a secondary terrace. Also a guest toilet is located near the entrance. The sleeping area comprises two bedrooms, each with a large en-suite bathroom and windows providing natural light. The apartment is equipped with air conditioning (both hot and cold), a wood-burning fireplace, and central heating in each bathroom. The price includes one parking space in the underground garage. The community offers several swimming pools and a relaxation area with stunning sea views. Don't miss this unique opportunity! Contact us today to arrange a visit and experience the charm of Residencial Mar del Sur firsthand.