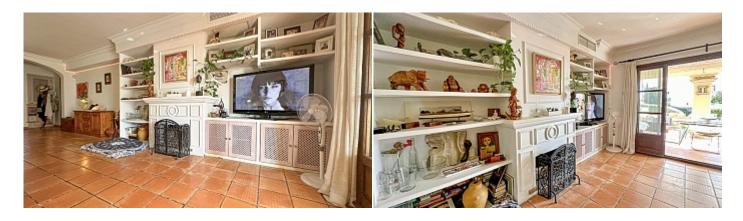

 $130 \text{ m}^2$ **Constructed area** 

Terrace

**Further features include** 

Best offer, Lift, Pool.

Enjoy a rare opportunity to acquire an exquisite apartment in one of the most beautiful and elegant communities of Nova Santa Ponsa, known as Residencial Mar del Sur. Enjoy partial sea views from your personal garden and covered terrace, offering a serene outdoor space. The apartment boasts a generous 130 square meters of living space, complemented by an additional 30 square meters of private garden. Upon entering, you are greeted by a spacious living room featuring a cozy fireplace and a dining area, with direct access to the main terrace. The apartment includes a separate kitchen with its own passage to the laundry room and an exit to a secondary terrace. Also a guest toilet is located near the entrance. The sleeping area comprises two bedrooms, each with a large en-suite bathroom and windows providing natural light. The apartment is equipped with air conditioning (both hot and cold), a wood-burning fireplace, and central heating in each bathroom. The price includes one parking space in the underground garage. The community offers several swimming pools and a relaxation area with stunning sea views. Don't miss this unique opportunity! Contact us today to arrange a visit and experience the charm of Residencial Mar del Sur firsthand.