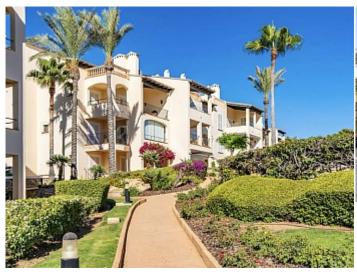

 $130 \text{ m}^2$ **Constructed area** 

Terrace

**Further features include** 

Best offer, Lift, Pool.

Enjoy a rare opportunity to acquire an exquisite apartment in one of the most beautiful and elegant communities of Nova Santa Ponsa, known as Residencial Mar del Sur. Enjoy partial sea views from your personal garden and covered terrace, offering a serene outdoor space. The apartment boasts a generous 130 square meters of living space, complemented by an additional 30 square meters of private garden. Upon entering, you are greeted by a spacious living room featuring a cozy fireplace and a dining area, with direct access to the main terrace. The apartment includes a separate kitchen with its own passage to the laundry room and an exit to a secondary terrace. Also a guest toilet is located near the entrance. The sleeping area comprises two bedrooms, each with a large en-suite bathroom and windows providing natural light. The apartment is equipped with air conditioning (both hot and cold), a wood-burning fireplace, and central heating in each bathroom. The price includes one parking space in the underground garage. The community offers several swimming pools and a relaxation area with stunning sea views. Don't miss this unique opportunity! Contact us today to arrange a visit and experience the charm of Residencial Mar del Sur firsthand.