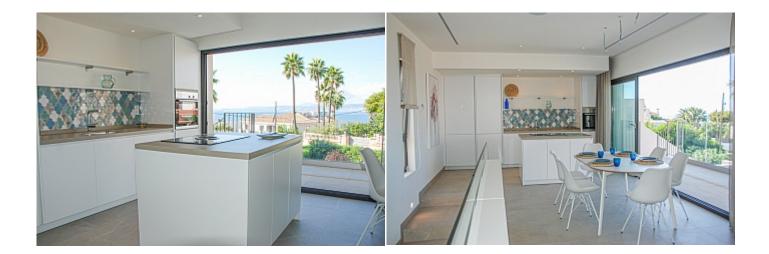

8 yes-mallorca-property.com

This beautiful villa in a modern style with sea views is located in a quiet and prestigious location in Sa Torre, the southern part of Mallorca. The land area is 350 square meters and has a beautiful Mediterranean garden, a swimming pool with a place for sunbathing and relaxing, several outdoor terraces. The living area of the villa is 145 square meters and offers a spacious and sunny living room with dining area and direct access to the terrace with beautiful views, a separate kitchen, which is equipped with all necessary appliances and also has access to an open terrace, 3 bedrooms with wardrobes , 3 bathrooms, guest toilet, pantry and laundry room. The villa is fully equipped with air conditioning and heating, floors are made of high-quality marble with heating. The total area of open terraces is 165 sq.m. To reduce electricity bills, new solar panels have been installed, which allows significant savings. The pool is made with sea water. In the immediate vicinity there are several beautiful sandy beaches, as well as all the necessary infrastructure.