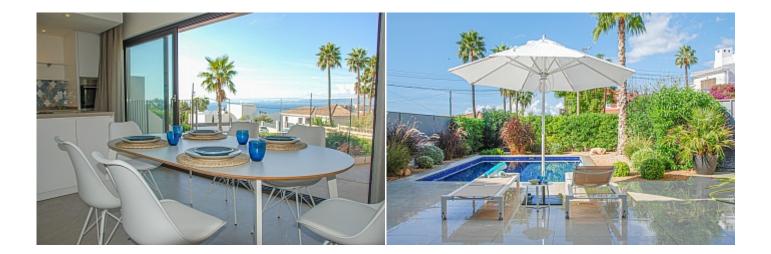

8 yes-mallorca-property.com

This beautiful villa in a modern style with sea views is located in a quiet and prestigious location in Sa Torre, the southern part of Mallorca. The land area is 350 square meters and has a beautiful Mediterranean garden, a swimming pool with a place for sunbathing and relaxing, several outdoor terraces. The living area of the villa is 145 square meters and offers a spacious and sunny living room with dining area and direct access to the terrace with beautiful views, a separate kitchen, which is equipped with all necessary appliances and also has access to an open terrace, 3 bedrooms with wardrobes , 3 bathrooms, guest toilet, pantry and laundry room. The villa is fully equipped with air conditioning and heating, floors are made of high-quality marble with heating. The total area of open terraces is 165 sq.m. To reduce electricity bills, new solar panels have been installed, which allows significant savings. The pool is made with sea water. In the immediate vicinity there are several beautiful sandy beaches, as well as all the necessary infrastructure.