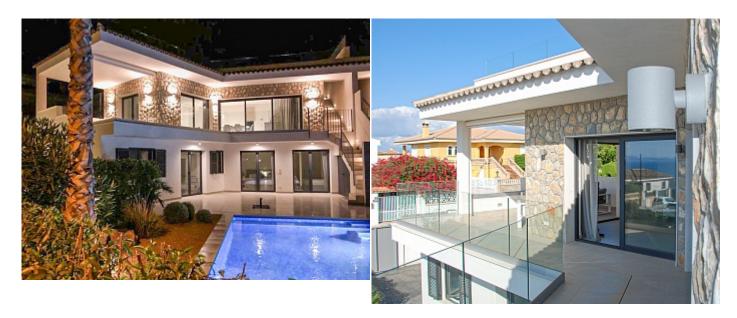

8 yes-mallorca-property.com

This beautiful villa in a modern style with sea views is located in a quiet and prestigious location in Sa Torre, the southern part of Mallorca. The land area is 350 square meters and has a beautiful Mediterranean garden, a swimming pool with a place for sunbathing and relaxing, several outdoor terraces. The living area of the villa is 145 square meters and offers a spacious and sunny living room with dining area and direct access to the terrace with beautiful views, a separate kitchen, which is equipped with all necessary appliances and also has access to an open terrace, 3 bedrooms with wardrobes , 3 bathrooms, guest toilet, pantry and laundry room. The villa is fully equipped with air conditioning and heating, floors are made of high-quality marble with heating. The total area of open terraces is 165 sq.m. To reduce electricity bills, new solar panels have been installed, which allows significant savings. The pool is made with sea water. In the immediate vicinity there are several beautiful sandy beaches, as well as all the necessary infrastructure.