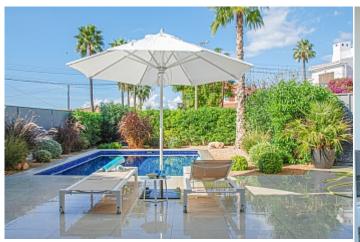

8 yes-mallorca-property.com

This beautiful villa in a modern style with sea views is located in a quiet and prestigious location in Sa Torre, the southern part of Mallorca. The land area is 350 square meters and has a beautiful Mediterranean garden, a swimming pool with a place for sunbathing and relaxing, several outdoor terraces. The living area of the villa is 145 square meters and offers a spacious and sunny living room with dining area and direct access to the terrace with beautiful views, a separate kitchen, which is equipped with all necessary appliances and also has access to an open terrace, 3 bedrooms with wardrobes , 3 bathrooms, guest toilet, pantry and laundry room. The villa is fully equipped with air conditioning and heating, floors are made of high-quality marble with heating. The total area of open terraces is 165 sq.m. To reduce electricity bills, new solar panels have been installed, which allows significant savings. The pool is made with sea water. In the immediate vicinity there are several beautiful sandy beaches, as well as all the necessary infrastructure.