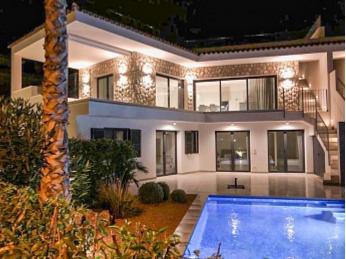

## Great villa in a modern style with sea views in Sa Torre

Villa

€975 000

| City                                           | Sa Torre           |
|------------------------------------------------|--------------------|
| Region                                         | 18885              |
| Plot size                                      | 350 m <sup>2</sup> |
| Constructed area                               | 145 m <sup>2</sup> |
| Terrace                                        | 165 m <sup>2</sup> |
| Further features include<br>Newly Built, Pool. |                    |

8 yes-mallorca-property.com

This beautiful villa in a modern style with sea views is located in a quiet and prestigious location in Sa Torre, the southern part of Mallorca. The land area is 350 square meters and has a beautiful Mediterranean garden, a swimming pool with a place for sunbathing and relaxing, several outdoor terraces. The living area of the villa is 145 square meters and offers a spacious and sunny living room with dining area and direct access to the terrace with beautiful views, a separate kitchen, which is equipped with all necessary appliances and also has access to an open terrace, 3 bedrooms with wardrobes , 3 bathrooms, guest toilet, pantry and laundry room. The villa is fully equipped with air conditioning and heating, floors are made of high-quality marble with heating. The total area of open terraces is 165 sq.m. To reduce electricity bills, new solar panels have been installed, which allows significant savings. The pool is made with sea water. In the immediate vicinity there are several beautiful sandy beaches, as well as all the necessary infrastructure.