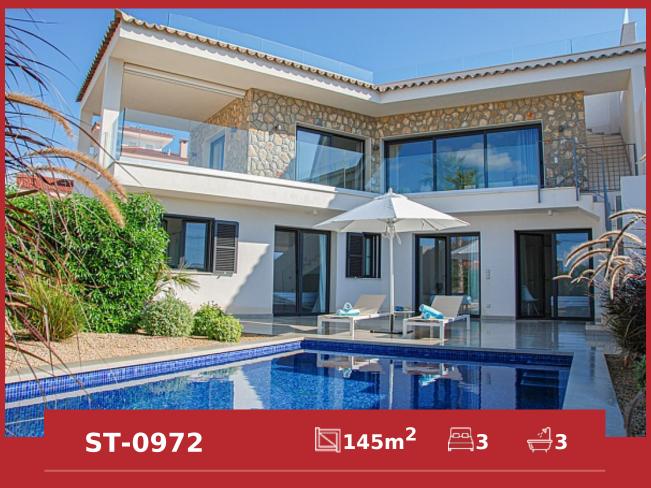

## Great villa in a modern style with sea views in Sa Torre

Villa

€975 000

| City                                           | Sa Torre           |
|------------------------------------------------|--------------------|
| Region                                         | 18885              |
| Plot size                                      | 350 m <sup>2</sup> |
| Constructed area                               | 145 m <sup>2</sup> |
| Terrace                                        | 165 m <sup>2</sup> |
| Further features include<br>Newly Built, Pool. |                    |

8 yes-mallorca-property.com

This beautiful villa in a modern style with sea views is located in a quiet and prestigious location in Sa Torre, the southern part of Mallorca. The land area is 350 square meters and has a beautiful Mediterranean garden, a swimming pool with a place for sunbathing and relaxing, several outdoor terraces. The living area of the villa is 145 square meters and offers a spacious and sunny living room with dining area and direct access to the terrace with beautiful views, a separate kitchen, which is equipped with all necessary appliances and also has access to an open terrace, 3 bedrooms with wardrobes , 3 bathrooms, guest toilet, pantry and laundry room. The villa is fully equipped with air conditioning and heating, floors are made of high-quality marble with heating. The total area of open terraces is 165 sq.m. To reduce electricity bills, new solar panels have been installed, which allows significant savings. The pool is made with sea water. In the immediate vicinity there are several beautiful sandy beaches, as well as all the necessary infrastructure.