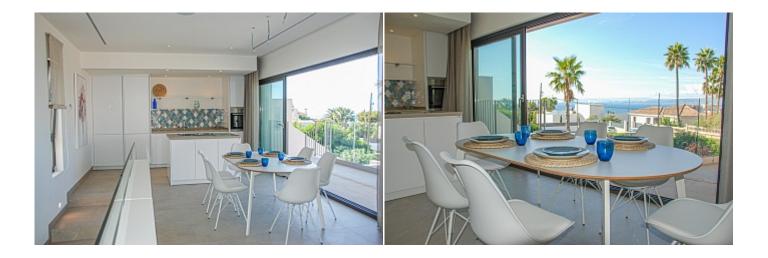

8 yes-mallorca-property.com

This beautiful villa in a modern style with sea views is located in a quiet and prestigious location in Sa Torre, the southern part of Mallorca. The land area is 350 square meters and has a beautiful Mediterranean garden, a swimming pool with a place for sunbathing and relaxing, several outdoor terraces. The living area of the villa is 145 square meters and offers a spacious and sunny living room with dining area and direct access to the terrace with beautiful views, a separate kitchen, which is equipped with all necessary appliances and also has access to an open terrace, 3 bedrooms with wardrobes , 3 bathrooms, guest toilet, pantry and laundry room. The villa is fully equipped with air conditioning and heating, floors are made of high-quality marble with heating. The total area of open terraces is 165 sq.m. To reduce electricity bills, new solar panels have been installed, which allows significant savings. The pool is made with sea water. In the immediate vicinity there are several beautiful sandy beaches, as well as all the necessary infrastructure.