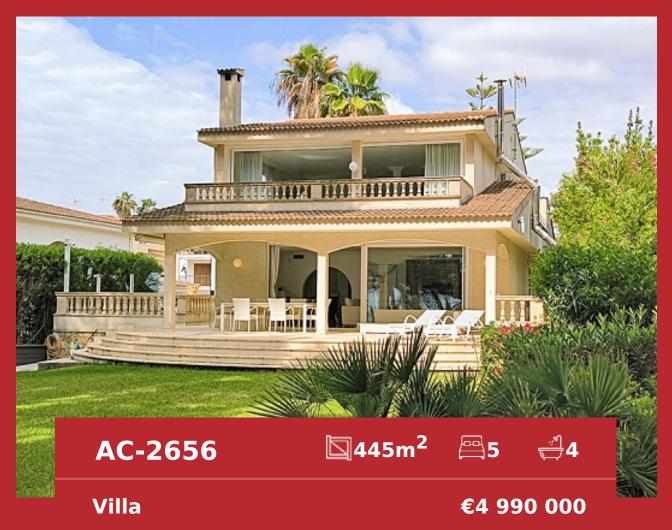

## Frontline villa with holiday rental license

Tel: +34 971 695 828

**City** Alcúdia

Region 18883

Plot size 909 m<sup>2</sup>

**Constructed area** 445 m<sup>2</sup>

Terrace -

**Further features include** 

.

This exclusive beachfront villa coastal locations, Playa de Muro / Puerto de Alcudia, voted one of the best beaches in the world. Enjoy the tranquility and beauty of the Mediterranean Sea right from home! The architectural design combines classical elegance with modern elements, blending harmoniously with the surrounding seascape. On the ground floor there are a spacious living room, a fully equipped kitchen, three bedrooms, two bathrooms, one of them on-suit and a guest toilet. The upper floor includes another living/dining room opening onto a terrace with spectacular views, as well as two additional bedrooms and one bathroom. The villa is equipped with a central air conditioning and heating system, ensuring comfort all year round. In the basement there is a large garage, shower, sauna, laundry room and spacious storage areas that can be converted into a cinema, gym, or home office. Private terraces face the sea and have direct access to the white sand beach. It is a great investment opportunity due to a holiday rental license for 10 people.