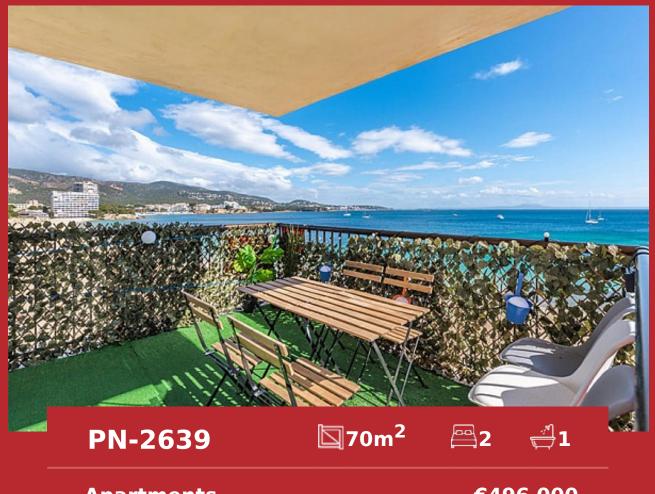

## Frontline apartment in Palmanova

Apartments

€496 000

| City                                          | Palmanova         |
|-----------------------------------------------|-------------------|
| Region                                        | 18887             |
| Plot size                                     | -                 |
| Constructed area                              | 70 m <sup>2</sup> |
| Terrace                                       | -                 |
| Further features include<br>Best offer, Lift. |                   |

Tel: +34 971 695 828

This charming apartment is located in a privileged location, in front of the beach of Palmanova. Located in a family area, it is perfect for those looking to enjoy the tranquility and beauty of the sea. With an area of 70 square meters, this apartment has been completely renovated, offering a modern and cozy atmosphere. It has an excellent orientation, which allows you to enjoy a lot of natural light throughout the day. The apartment consists of 2 bedrooms, ideal for a couple or a small family. In addition, from the terrace with access from the living room and from the master bedroom you can appreciate stunning sea views, which will give you a lot of peace and inspiration. In short, this first line apartment in Palmanova is a unique opportunity to live close to the sea, in a family area and enjoy stunning sea views, not to be missed!