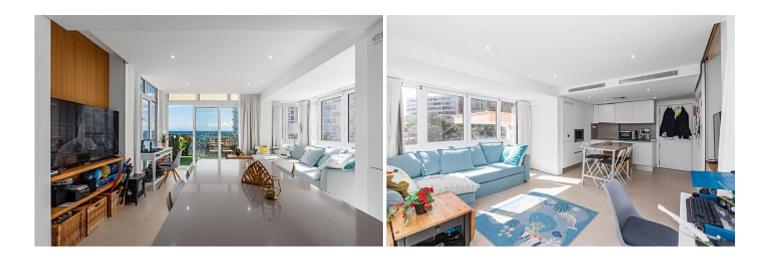

Tel: +34 971 695 828

This charming apartment is located in a privileged location, in front of the beach of Palmanova. Located in a family area, it is perfect for those looking to enjoy the tranquility and beauty of the sea. With an area of 70 square meters, this apartment has been completely renovated, offering a modern and cozy atmosphere. It has an excellent orientation, which allows you to enjoy a lot of natural light throughout the day. The apartment consists of 2 bedrooms, ideal for a couple or a small family. In addition, from the terrace with access from the living room and from the master bedroom you can appreciate stunning sea views, which will give you a lot of peace and inspiration. In short, this first line apartment in Palmanova is a unique opportunity to live close to the sea, in a family area and enjoy stunning sea views, not to be missed!