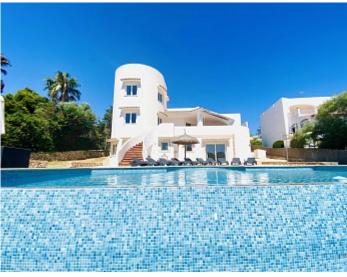

**Further features include** 

Pool.

This fantastic first line villa offers the perfect Mediterranean lifestyle, including direct sea access into the crystalline turquoise waters of Cala Dor. Set back on a large gated plot, this property enjoys a generous garden at both the front and rear of the villa, with level ground and beautiful palm trees, making this an ideal family or holiday home. The interior is spacious, with 4 double bedrooms, each with en-suite bathrooms. A gated entrance leads to a driveway with parking for 4 cars. The first floor incorporates two open plan living areas, a games room, bathroom with bath and shower, fully fitted kitchen, dining area and a double bedroom with direct access onto the upper BBQ terrace, with steps that lead down into the garden and lower terrace. The top floor offers the master bedroom with a large en-suite shower room and views out over the pool, garden, terrace and the sea. A door from the en-suite sheer room leads onto another sun terrace, with steps leading up to a top viewing point. Leading downstairs from the ground floor, there are another two double bedrooms with en-suite bathrooms. A large double sided walk through wardrobe leads from one bedroom to the other. Patio doors open out onto the pool terrace. The entire villa is bright, with a neutral colour palette and plenty of windows and doors which let the Mediterranean light come flooding in. The 100m2 pool terrace, garden and infinity pool are sunny all day long and provide the perfect entertainment and relaxation space. A gate at the bottom of the garden leads to direct sea access and a jet ski ramp. The property comes with the ETV licence for holiday rentals, providing a healthy return on investment. Call or email us right now and get additional advice on this object! Do not hesitate to contact our real estate agency "YES! MALLORCA PROPERTY" with any questions about the property for any additional information and organization of a visit.