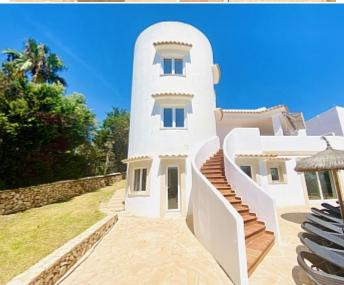

**Further features include** 

Pool.

This fantastic first line villa offers the perfect Mediterranean lifestyle, including direct sea access into the crystalline turquoise waters of Cala Dor. Set back on a large gated plot, this property enjoys a generous garden at both the front and rear of the villa, with level ground and beautiful palm trees, making this an ideal family or holiday home. The interior is spacious, with 4 double bedrooms, each with en-suite bathrooms. A gated entrance leads to a driveway with parking for 4 cars. The first floor incorporates two open plan living areas, a games room, bathroom with bath and shower, fully fitted kitchen, dining area and a double bedroom with direct access onto the upper BBQ terrace, with steps that lead down into the garden and lower terrace. The top floor offers the master bedroom with a large en-suite shower room and views out over the pool, garden, terrace and the sea. A door from the en-suite sheer room leads onto another sun terrace, with steps leading up to a top viewing point. Leading downstairs from the ground floor, there are another two double bedrooms with en-suite bathrooms. A large double sided walk through wardrobe leads from one bedroom to the other. Patio doors open out onto the pool terrace. The entire villa is bright, with a neutral colour palette and plenty of windows and doors which let the Mediterranean light come flooding in. The 100m2 pool terrace, garden and infinity pool are sunny all day long and provide the perfect entertainment and relaxation space. A gate at the bottom of the garden leads to direct sea access and a jet ski ramp. The property comes with the ETV licence for holiday rentals, providing a healthy return on investment. Call or email us right now and get additional advice on this object! Do not hesitate to contact our real estate agency "YES! MALLORCA PROPERTY" with any questions about the property for any additional information and organization of a visit.