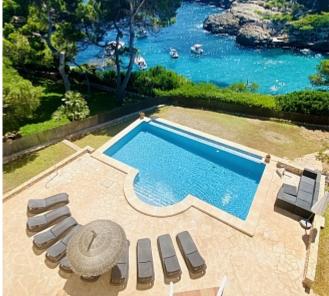

**Further features include** 

Pool.

This fantastic first line villa offers the perfect Mediterranean lifestyle, including direct sea access into the crystalline turquoise waters of Cala Dor. Set back on a large gated plot, this property enjoys a generous garden at both the front and rear of the villa, with level ground and beautiful palm trees, making this an ideal family or holiday home. The interior is spacious, with 4 double bedrooms, each with en-suite bathrooms. A gated entrance leads to a driveway with parking for 4 cars. The first floor incorporates two open plan living areas, a games room, bathroom with bath and shower, fully fitted kitchen, dining area and a double bedroom with direct access onto the upper BBQ terrace, with steps that lead down into the garden and lower terrace. The top floor offers the master bedroom with a large en-suite shower room and views out over the pool, garden, terrace and the sea. A door from the en-suite sheer room leads onto another sun terrace, with steps leading up to a top viewing point. Leading downstairs from the ground floor, there are another two double bedrooms with en-suite bathrooms. A large double sided walk through wardrobe leads from one bedroom to the other. Patio doors open out onto the pool terrace. The entire villa is bright, with a neutral colour palette and plenty of windows and doors which let the Mediterranean light come flooding in. The 100m2 pool terrace, garden and infinity pool are sunny all day long and provide the perfect entertainment and relaxation space. A gate at the bottom of the garden leads to direct sea access and a jet ski ramp. The property comes with the ETV licence for holiday rentals, providing a healthy return on investment. Call or email us right now and get additional advice on this object! Do not hesitate to contact our real estate agency "YES! MALLORCA PROPERTY" with any questions about the property for any additional information and organization of a visit.