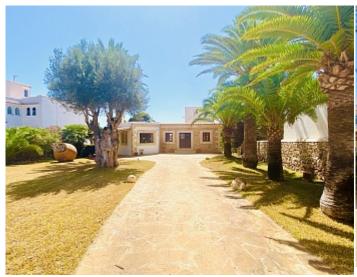

**Further features include** 

Pool.

This fantastic first line villa offers the perfect Mediterranean lifestyle, including direct sea access into the crystalline turquoise waters of Cala Dor. Set back on a large gated plot, this property enjoys a generous garden at both the front and rear of the villa, with level ground and beautiful palm trees, making this an ideal family or holiday home. The interior is spacious, with 4 double bedrooms, each with en-suite bathrooms. A gated entrance leads to a driveway with parking for 4 cars. The first floor incorporates two open plan living areas, a games room, bathroom with bath and shower, fully fitted kitchen, dining area and a double bedroom with direct access onto the upper BBQ terrace, with steps that lead down into the garden and lower terrace. The top floor offers the master bedroom with a large en-suite shower room and views out over the pool, garden, terrace and the sea. A door from the en-suite sheer room leads onto another sun terrace, with steps leading up to a top viewing point. Leading downstairs from the ground floor, there are another two double bedrooms with en-suite bathrooms. A large double sided walk through wardrobe leads from one bedroom to the other. Patio doors open out onto the pool terrace. The entire villa is bright, with a neutral colour palette and plenty of windows and doors which let the Mediterranean light come flooding in. The 100m2 pool terrace, garden and infinity pool are sunny all day long and provide the perfect entertainment and relaxation space. A gate at the bottom of the garden leads to direct sea access and a jet ski ramp. The property comes with the ETV licence for holiday rentals, providing a healthy return on investment. Call or email us right now and get additional advice on this object! Do not hesitate to contact our real estate agency "YES! MALLORCA PROPERTY" with any questions about the property for any additional information and organization of a visit.