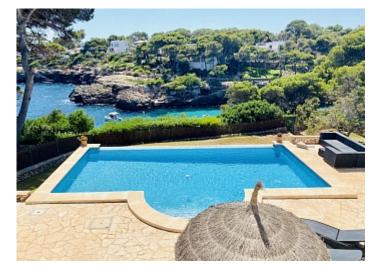

**Further features include** 

Pool.

This fantastic first line villa offers the perfect Mediterranean lifestyle, including direct sea access into the crystalline turquoise waters of Cala Dor. Set back on a large gated plot, this property enjoys a generous garden at both the front and rear of the villa, with level ground and beautiful palm trees, making this an ideal family or holiday home. The interior is spacious, with 4 double bedrooms, each with en-suite bathrooms. A gated entrance leads to a driveway with parking for 4 cars. The first floor incorporates two open plan living areas, a games room, bathroom with bath and shower, fully fitted kitchen, dining area and a double bedroom with direct access onto the upper BBQ terrace, with steps that lead down into the garden and lower terrace. The top floor offers the master bedroom with a large en-suite shower room and views out over the pool, garden, terrace and the sea. A door from the en-suite sheer room leads onto another sun terrace, with steps leading up to a top viewing point. Leading downstairs from the ground floor, there are another two double bedrooms with en-suite bathrooms. A large double sided walk through wardrobe leads from one bedroom to the other. Patio doors open out onto the pool terrace. The entire villa is bright, with a neutral colour palette and plenty of windows and doors which let the Mediterranean light come flooding in. The 100m2 pool terrace, garden and infinity pool are sunny all day long and provide the perfect entertainment and relaxation space. A gate at the bottom of the garden leads to direct sea access and a jet ski ramp. The property comes with the ETV licence for holiday rentals, providing a healthy return on investment. Call or email us right now and get additional advice on this object! Do not hesitate to contact our real estate agency "YES! MALLORCA PROPERTY" with any questions about the property for any additional information and organization of a visit.