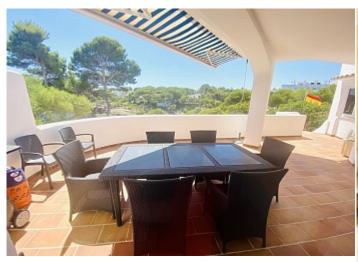

**Further features include** 

Pool.

This fantastic first line villa offers the perfect Mediterranean lifestyle, including direct sea access into the crystalline turquoise waters of Cala Dor. Set back on a large gated plot, this property enjoys a generous garden at both the front and rear of the villa, with level ground and beautiful palm trees, making this an ideal family or holiday home. The interior is spacious, with 4 double bedrooms, each with en-suite bathrooms. A gated entrance leads to a driveway with parking for 4 cars. The first floor incorporates two open plan living areas, a games room, bathroom with bath and shower, fully fitted kitchen, dining area and a double bedroom with direct access onto the upper BBQ terrace, with steps that lead down into the garden and lower terrace. The top floor offers the master bedroom with a large en-suite shower room and views out over the pool, garden, terrace and the sea. A door from the en-suite sheer room leads onto another sun terrace, with steps leading up to a top viewing point. Leading downstairs from the ground floor, there are another two double bedrooms with en-suite bathrooms. A large double sided walk through wardrobe leads from one bedroom to the other. Patio doors open out onto the pool terrace. The entire villa is bright, with a neutral colour palette and plenty of windows and doors which let the Mediterranean light come flooding in. The 100m2 pool terrace, garden and infinity pool are sunny all day long and provide the perfect entertainment and relaxation space. A gate at the bottom of the garden leads to direct sea access and a jet ski ramp. The property comes with the ETV licence for holiday rentals, providing a healthy return on investment. Call or email us right now and get additional advice on this object! Do not hesitate to contact our real estate agency "YES! MALLORCA PROPERTY" with any questions about the property for any additional information and organization of a visit.