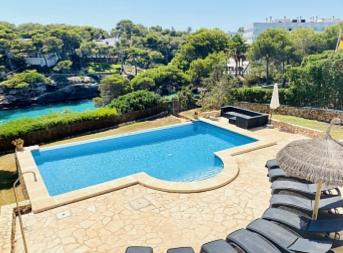

**Further features include** 

Pool.

This fantastic first line villa offers the perfect Mediterranean lifestyle, including direct sea access into the crystalline turquoise waters of Cala Dor. Set back on a large gated plot, this property enjoys a generous garden at both the front and rear of the villa, with level ground and beautiful palm trees, making this an ideal family or holiday home. The interior is spacious, with 4 double bedrooms, each with en-suite bathrooms. A gated entrance leads to a driveway with parking for 4 cars. The first floor incorporates two open plan living areas, a games room, bathroom with bath and shower, fully fitted kitchen, dining area and a double bedroom with direct access onto the upper BBQ terrace, with steps that lead down into the garden and lower terrace. The top floor offers the master bedroom with a large en-suite shower room and views out over the pool, garden, terrace and the sea. A door from the en-suite sheer room leads onto another sun terrace, with steps leading up to a top viewing point. Leading downstairs from the ground floor, there are another two double bedrooms with en-suite bathrooms. A large double sided walk through wardrobe leads from one bedroom to the other. Patio doors open out onto the pool terrace. The entire villa is bright, with a neutral colour palette and plenty of windows and doors which let the Mediterranean light come flooding in. The 100m2 pool terrace, garden and infinity pool are sunny all day long and provide the perfect entertainment and relaxation space. A gate at the bottom of the garden leads to direct sea access and a jet ski ramp. The property comes with the ETV licence for holiday rentals, providing a healthy return on investment. Call or email us right now and get additional advice on this object! Do not hesitate to contact our real estate agency "YES! MALLORCA PROPERTY" with any questions about the property for any additional information and organization of a visit.