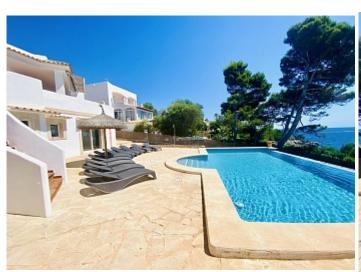

**Further features include** 

Pool.

This fantastic first line villa offers the perfect Mediterranean lifestyle, including direct sea access into the crystalline turquoise waters of Cala Dor. Set back on a large gated plot, this property enjoys a generous garden at both the front and rear of the villa, with level ground and beautiful palm trees, making this an ideal family or holiday home. The interior is spacious, with 4 double bedrooms, each with en-suite bathrooms. A gated entrance leads to a driveway with parking for 4 cars. The first floor incorporates two open plan living areas, a games room, bathroom with bath and shower, fully fitted kitchen, dining area and a double bedroom with direct access onto the upper BBQ terrace, with steps that lead down into the garden and lower terrace. The top floor offers the master bedroom with a large en-suite shower room and views out over the pool, garden, terrace and the sea. A door from the en-suite sheer room leads onto another sun terrace, with steps leading up to a top viewing point. Leading downstairs from the ground floor, there are another two double bedrooms with en-suite bathrooms. A large double sided walk through wardrobe leads from one bedroom to the other. Patio doors open out onto the pool terrace. The entire villa is bright, with a neutral colour palette and plenty of windows and doors which let the Mediterranean light come flooding in. The 100m2 pool terrace, garden and infinity pool are sunny all day long and provide the perfect entertainment and relaxation space. A gate at the bottom of the garden leads to direct sea access and a jet ski ramp. The property comes with the ETV licence for holiday rentals, providing a healthy return on investment. Call or email us right now and get additional advice on this object! Do not hesitate to contact our real estate agency "YES! MALLORCA PROPERTY" with any questions about the property for any additional information and organization of a visit.