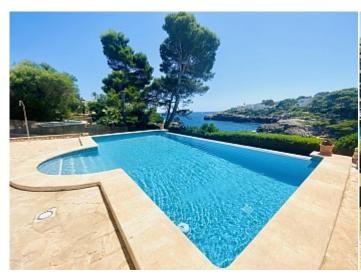

**Further features include** 

Pool.

This fantastic first line villa offers the perfect Mediterranean lifestyle, including direct sea access into the crystalline turquoise waters of Cala Dor. Set back on a large gated plot, this property enjoys a generous garden at both the front and rear of the villa, with level ground and beautiful palm trees, making this an ideal family or holiday home. The interior is spacious, with 4 double bedrooms, each with en-suite bathrooms. A gated entrance leads to a driveway with parking for 4 cars. The first floor incorporates two open plan living areas, a games room, bathroom with bath and shower, fully fitted kitchen, dining area and a double bedroom with direct access onto the upper BBQ terrace, with steps that lead down into the garden and lower terrace. The top floor offers the master bedroom with a large en-suite shower room and views out over the pool, garden, terrace and the sea. A door from the en-suite sheer room leads onto another sun terrace, with steps leading up to a top viewing point. Leading downstairs from the ground floor, there are another two double bedrooms with en-suite bathrooms. A large double sided walk through wardrobe leads from one bedroom to the other. Patio doors open out onto the pool terrace. The entire villa is bright, with a neutral colour palette and plenty of windows and doors which let the Mediterranean light come flooding in. The 100m2 pool terrace, garden and infinity pool are sunny all day long and provide the perfect entertainment and relaxation space. A gate at the bottom of the garden leads to direct sea access and a jet ski ramp. The property comes with the ETV licence for holiday rentals, providing a healthy return on investment. Call or email us right now and get additional advice on this object! Do not hesitate to contact our real estate agency "YES! MALLORCA PROPERTY" with any questions about the property for any additional information and organization of a visit.