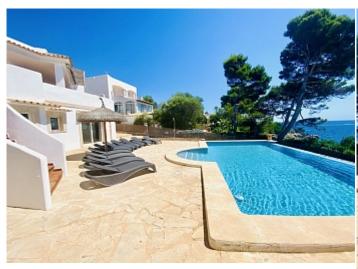

**Further features include** 

Pool.

This fantastic first line villa offers the perfect Mediterranean lifestyle, including direct sea access into the crystalline turquoise waters of Cala Dor. Set back on a large gated plot, this property enjoys a generous garden at both the front and rear of the villa, with level ground and beautiful palm trees, making this an ideal family or holiday home. The interior is spacious, with 4 double bedrooms, each with en-suite bathrooms. A gated entrance leads to a driveway with parking for 4 cars. The first floor incorporates two open plan living areas, a games room, bathroom with bath and shower, fully fitted kitchen, dining area and a double bedroom with direct access onto the upper BBQ terrace, with steps that lead down into the garden and lower terrace. The top floor offers the master bedroom with a large en-suite shower room and views out over the pool, garden, terrace and the sea. A door from the en-suite sheer room leads onto another sun terrace, with steps leading up to a top viewing point. Leading downstairs from the ground floor, there are another two double bedrooms with en-suite bathrooms. A large double sided walk through wardrobe leads from one bedroom to the other. Patio doors open out onto the pool terrace. The entire villa is bright, with a neutral colour palette and plenty of windows and doors which let the Mediterranean light come flooding in. The 100m2 pool terrace, garden and infinity pool are sunny all day long and provide the perfect entertainment and relaxation space. A gate at the bottom of the garden leads to direct sea access and a jet ski ramp. The property comes with the ETV licence for holiday rentals, providing a healthy return on investment. Call or email us right now and get additional advice on this object! Do not hesitate to contact our real estate agency "YES! MALLORCA PROPERTY" with any questions about the property for any additional information and organization of a visit.