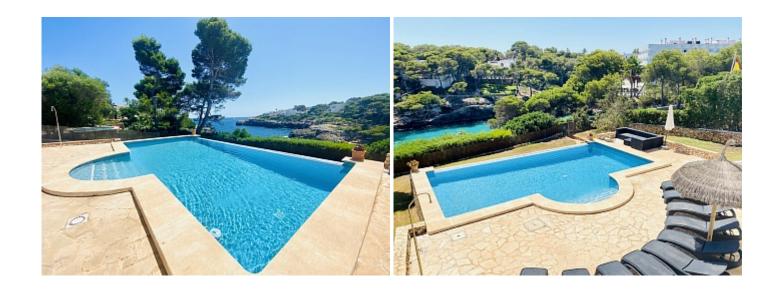

**Further features include** 

Pool.

This fantastic first line villa offers the perfect Mediterranean lifestyle, including direct sea access into the crystalline turquoise waters of Cala Dor. Set back on a large gated plot, this property enjoys a generous garden at both the front and rear of the villa, with level ground and beautiful palm trees, making this an ideal family or holiday home. The interior is spacious, with 4 double bedrooms, each with en-suite bathrooms. A gated entrance leads to a driveway with parking for 4 cars. The first floor incorporates two open plan living areas, a games room, bathroom with bath and shower, fully fitted kitchen, dining area and a double bedroom with direct access onto the upper BBQ terrace, with steps that lead down into the garden and lower terrace. The top floor offers the master bedroom with a large en-suite shower room and views out over the pool, garden, terrace and the sea. A door from the en-suite sheer room leads onto another sun terrace, with steps leading up to a top viewing point. Leading downstairs from the ground floor, there are another two double bedrooms with en-suite bathrooms. A large double sided walk through wardrobe leads from one bedroom to the other. Patio doors open out onto the pool terrace. The entire villa is bright, with a neutral colour palette and plenty of windows and doors which let the Mediterranean light come flooding in. The 100m2 pool terrace, garden and infinity pool are sunny all day long and provide the perfect entertainment and relaxation space. A gate at the bottom of the garden leads to direct sea access and a jet ski ramp. The property comes with the ETV licence for holiday rentals, providing a healthy return on investment. Call or email us right now and get additional advice on this object! Do not hesitate to contact our real estate agency "YES! MALLORCA PROPERTY" with any questions about the property for any additional information and organization of a visit.