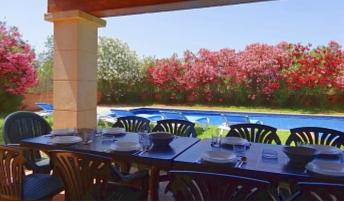

 $130 \text{ m}^2$ **Constructed area** 

 $80 \text{ m}^2$ **Terrace** 

**Further features include** 

Pool.

Real Majorcan house is located in Felanitx, surrounded by peaceful rural countryside. The plot area is 20,000 sqm, forest, fields, beautiful scenery and real privacy. The living area is 130 sqm and includes a living room, a separate kitchen with dining area, fully equipped with all necessary appliances and has its own fireplace, 2 large bedrooms, 1 bathroom, several outbuildings, garage for the car. The private terrace provides space for Barbecuing and relaxing. The total area is 80 sq. m. the House is equipped with heating system on the site provides real ancient well with clean water. On the opposite side of the estate is a large swimming pool with outdoor shower, beautiful manicured lawn, a place for sunbathing and relaxing by the pool. The manor gives you a full opportunity to get away from the bustle of the city and spend time in nature, in silence, enjoying the fresh air and silence.