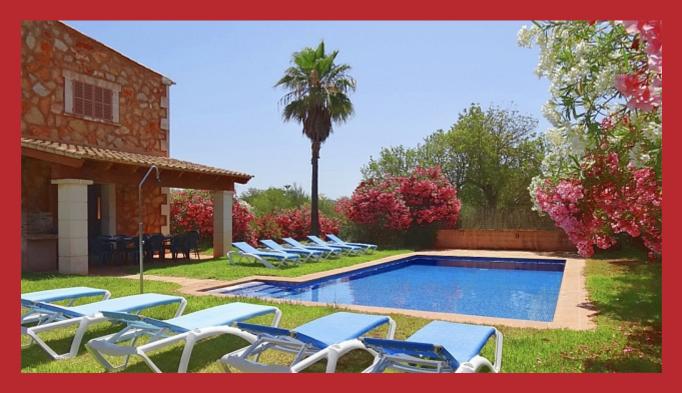

 $130 \text{ m}^2$ **Constructed area** 

 $80 \text{ m}^2$ **Terrace** 

**Further features include** 

Pool.

Real Majorcan house is located in Felanitx, surrounded by peaceful rural countryside. The plot area is 20,000 sqm, forest, fields, beautiful scenery and real privacy. The living area is 130 sqm and includes a living room, a separate kitchen with dining area, fully equipped with all necessary appliances and has its own fireplace, 2 large bedrooms, 1 bathroom, several outbuildings, garage for the car. The private terrace provides space for Barbecuing and relaxing. The total area is 80 sq. m. the House is equipped with heating system on the site provides real ancient well with clean water. On the opposite side of the estate is a large swimming pool with outdoor shower, beautiful manicured lawn, a place for sunbathing and relaxing by the pool. The manor gives you a full opportunity to get away from the bustle of the city and spend time in nature, in silence, enjoying the fresh air and silence.