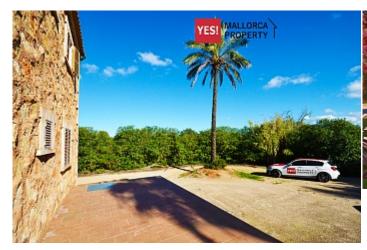

## Finca with the tourist license in the Felanitx area

**FE-0271** 

Tel: +34 971 695 828

**Finca** 

€1 790 000

City Felanitx

Region 18886

20000 m<sup>2</sup> Plot size

 $130 \text{ m}^2$ **Constructed area** 

 $80 \text{ m}^2$ **Terrace** 

**Further features include** 

Pool.

Real Majorcan house is located in Felanitx, surrounded by peaceful rural countryside. The plot area is 20,000 sqm, forest, fields, beautiful scenery and real privacy. The living area is 130 sqm and includes a living room, a separate kitchen with dining area, fully equipped with all necessary appliances and has its own fireplace, 2 large bedrooms, 1 bathroom, several outbuildings, garage for the car. The private terrace provides space for Barbecuing and relaxing. The total area is 80 sq. m. the House is equipped with heating system on the site provides real ancient well with clean water. On the opposite side of the estate is a large swimming pool with outdoor shower, beautiful manicured lawn, a place for sunbathing and relaxing by the pool. The manor gives you a full opportunity to get away from the bustle of the city and spend time in nature, in silence, enjoying the fresh air and silence.