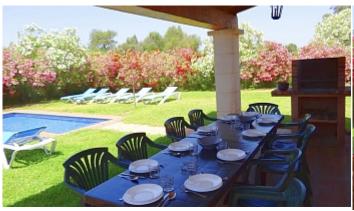

 $130 \text{ m}^2$ **Constructed area** 

 $80 \text{ m}^2$ **Terrace** 

**Further features include** 

Pool.

Real Majorcan house is located in Felanitx, surrounded by peaceful rural countryside. The plot area is 20,000 sqm, forest, fields, beautiful scenery and real privacy. The living area is 130 sqm and includes a living room, a separate kitchen with dining area, fully equipped with all necessary appliances and has its own fireplace, 2 large bedrooms, 1 bathroom, several outbuildings, garage for the car. The private terrace provides space for Barbecuing and relaxing. The total area is 80 sq. m. the House is equipped with heating system on the site provides real ancient well with clean water. On the opposite side of the estate is a large swimming pool with outdoor shower, beautiful manicured lawn, a place for sunbathing and relaxing by the pool. The manor gives you a full opportunity to get away from the bustle of the city and spend time in nature, in silence, enjoying the fresh air and silence.