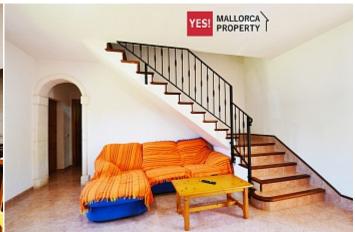

 $130 \text{ m}^2$ **Constructed area** 

 $80 \text{ m}^2$ **Terrace** 

**Further features include** 

Pool.

Real Majorcan house is located in Felanitx, surrounded by peaceful rural countryside. The plot area is 20,000 sqm, forest, fields, beautiful scenery and real privacy. The living area is 130 sqm and includes a living room, a separate kitchen with dining area, fully equipped with all necessary appliances and has its own fireplace, 2 large bedrooms, 1 bathroom, several outbuildings, garage for the car. The private terrace provides space for Barbecuing and relaxing. The total area is 80 sq. m. the House is equipped with heating system on the site provides real ancient well with clean water. On the opposite side of the estate is a large swimming pool with outdoor shower, beautiful manicured lawn, a place for sunbathing and relaxing by the pool. The manor gives you a full opportunity to get away from the bustle of the city and spend time in nature, in silence, enjoying the fresh air and silence.