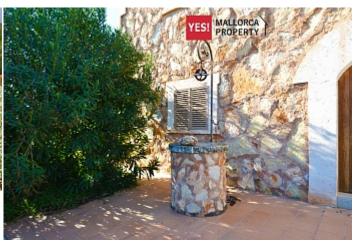

 $130 \text{ m}^2$ **Constructed area** 

 $80 \text{ m}^2$ **Terrace** 

**Further features include** 

Pool.

Real Majorcan house is located in Felanitx, surrounded by peaceful rural countryside. The plot area is 20,000 sqm, forest, fields, beautiful scenery and real privacy. The living area is 130 sqm and includes a living room, a separate kitchen with dining area, fully equipped with all necessary appliances and has its own fireplace, 2 large bedrooms, 1 bathroom, several outbuildings, garage for the car. The private terrace provides space for Barbecuing and relaxing. The total area is 80 sq. m. the House is equipped with heating system on the site provides real ancient well with clean water. On the opposite side of the estate is a large swimming pool with outdoor shower, beautiful manicured lawn, a place for sunbathing and relaxing by the pool. The manor gives you a full opportunity to get away from the bustle of the city and spend time in nature, in silence, enjoying the fresh air and silence.