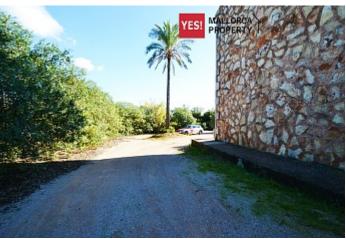

 $130 \text{ m}^2$ **Constructed area** 

 $80 \text{ m}^2$ **Terrace** 

**Further features include** 

Pool.

Real Majorcan house is located in Felanitx, surrounded by peaceful rural countryside. The plot area is 20,000 sqm, forest, fields, beautiful scenery and real privacy. The living area is 130 sqm and includes a living room, a separate kitchen with dining area, fully equipped with all necessary appliances and has its own fireplace, 2 large bedrooms, 1 bathroom, several outbuildings, garage for the car. The private terrace provides space for Barbecuing and relaxing. The total area is 80 sq. m. the House is equipped with heating system on the site provides real ancient well with clean water. On the opposite side of the estate is a large swimming pool with outdoor shower, beautiful manicured lawn, a place for sunbathing and relaxing by the pool. The manor gives you a full opportunity to get away from the bustle of the city and spend time in nature, in silence, enjoying the fresh air and silence.