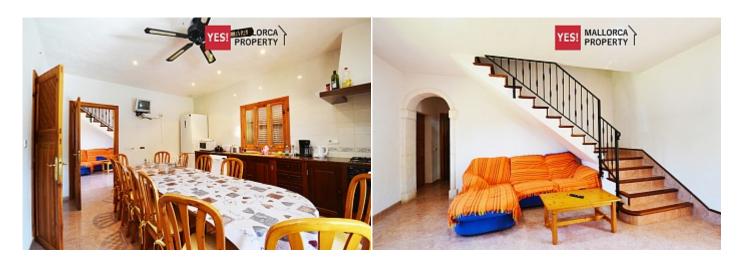

 $130 \text{ m}^2$ **Constructed area** 

 $80 \text{ m}^2$ **Terrace** 

**Further features include** 

Pool.

Real Majorcan house is located in Felanitx, surrounded by peaceful rural countryside. The plot area is 20,000 sqm, forest, fields, beautiful scenery and real privacy. The living area is 130 sqm and includes a living room, a separate kitchen with dining area, fully equipped with all necessary appliances and has its own fireplace, 2 large bedrooms, 1 bathroom, several outbuildings, garage for the car. The private terrace provides space for Barbecuing and relaxing. The total area is 80 sq. m. the House is equipped with heating system on the site provides real ancient well with clean water. On the opposite side of the estate is a large swimming pool with outdoor shower, beautiful manicured lawn, a place for sunbathing and relaxing by the pool. The manor gives you a full opportunity to get away from the bustle of the city and spend time in nature, in silence, enjoying the fresh air and silence.