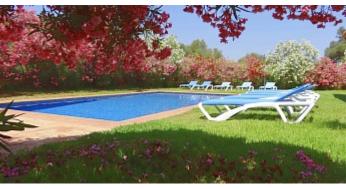

 $130 \text{ m}^2$ **Constructed area** 

 $80 \text{ m}^2$ **Terrace** 

**Further features include** 

Pool.

Real Majorcan house is located in Felanitx, surrounded by peaceful rural countryside. The plot area is 20,000 sqm, forest, fields, beautiful scenery and real privacy. The living area is 130 sqm and includes a living room, a separate kitchen with dining area, fully equipped with all necessary appliances and has its own fireplace, 2 large bedrooms, 1 bathroom, several outbuildings, garage for the car. The private terrace provides space for Barbecuing and relaxing. The total area is 80 sq. m. the House is equipped with heating system on the site provides real ancient well with clean water. On the opposite side of the estate is a large swimming pool with outdoor shower, beautiful manicured lawn, a place for sunbathing and relaxing by the pool. The manor gives you a full opportunity to get away from the bustle of the city and spend time in nature, in silence, enjoying the fresh air and silence.