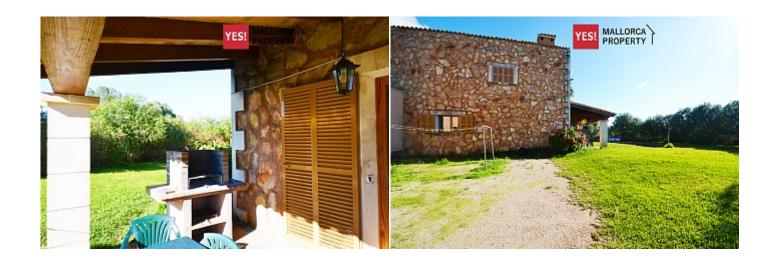

 $130 \text{ m}^2$ **Constructed area** 

 $80 \text{ m}^2$ **Terrace** 

**Further features include** 

Pool.

Real Majorcan house is located in Felanitx, surrounded by peaceful rural countryside. The plot area is 20,000 sqm, forest, fields, beautiful scenery and real privacy. The living area is 130 sqm and includes a living room, a separate kitchen with dining area, fully equipped with all necessary appliances and has its own fireplace, 2 large bedrooms, 1 bathroom, several outbuildings, garage for the car. The private terrace provides space for Barbecuing and relaxing. The total area is 80 sq. m. the House is equipped with heating system on the site provides real ancient well with clean water. On the opposite side of the estate is a large swimming pool with outdoor shower, beautiful manicured lawn, a place for sunbathing and relaxing by the pool. The manor gives you a full opportunity to get away from the bustle of the city and spend time in nature, in silence, enjoying the fresh air and silence.