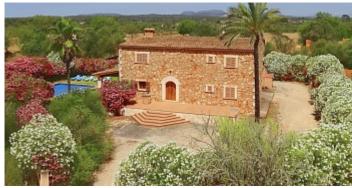

 $130 \text{ m}^2$ **Constructed area** 

 $80 \text{ m}^2$ **Terrace** 

**Further features include** 

Pool.

Real Majorcan house is located in Felanitx, surrounded by peaceful rural countryside. The plot area is 20,000 sqm, forest, fields, beautiful scenery and real privacy. The living area is 130 sqm and includes a living room, a separate kitchen with dining area, fully equipped with all necessary appliances and has its own fireplace, 2 large bedrooms, 1 bathroom, several outbuildings, garage for the car. The private terrace provides space for Barbecuing and relaxing. The total area is 80 sq. m. the House is equipped with heating system on the site provides real ancient well with clean water. On the opposite side of the estate is a large swimming pool with outdoor shower, beautiful manicured lawn, a place for sunbathing and relaxing by the pool. The manor gives you a full opportunity to get away from the bustle of the city and spend time in nature, in silence, enjoying the fresh air and silence.