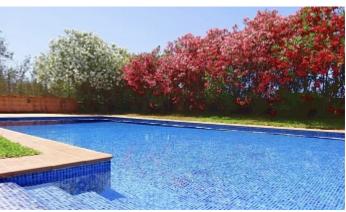

 $130 \text{ m}^2$ **Constructed area** 

 $80 \text{ m}^2$ **Terrace** 

**Further features include** 

Pool.

Real Majorcan house is located in Felanitx, surrounded by peaceful rural countryside. The plot area is 20,000 sqm, forest, fields, beautiful scenery and real privacy. The living area is 130 sqm and includes a living room, a separate kitchen with dining area, fully equipped with all necessary appliances and has its own fireplace, 2 large bedrooms, 1 bathroom, several outbuildings, garage for the car. The private terrace provides space for Barbecuing and relaxing. The total area is 80 sq. m. the House is equipped with heating system on the site provides real ancient well with clean water. On the opposite side of the estate is a large swimming pool with outdoor shower, beautiful manicured lawn, a place for sunbathing and relaxing by the pool. The manor gives you a full opportunity to get away from the bustle of the city and spend time in nature, in silence, enjoying the fresh air and silence.