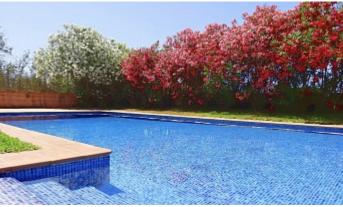

 $130 \text{ m}^2$ **Constructed area** 

 $80 \text{ m}^2$ **Terrace** 

**Further features include** 

Pool.

Real Majorcan house is located in Felanitx, surrounded by peaceful rural countryside. The plot area is 20,000 sqm, forest, fields, beautiful scenery and real privacy. The living area is 130 sqm and includes a living room, a separate kitchen with dining area, fully equipped with all necessary appliances and has its own fireplace, 2 large bedrooms, 1 bathroom, several outbuildings, garage for the car. The private terrace provides space for Barbecuing and relaxing. The total area is 80 sq. m. the House is equipped with heating system on the site provides real ancient well with clean water. On the opposite side of the estate is a large swimming pool with outdoor shower, beautiful manicured lawn, a place for sunbathing and relaxing by the pool. The manor gives you a full opportunity to get away from the bustle of the city and spend time in nature, in silence, enjoying the fresh air and silence.