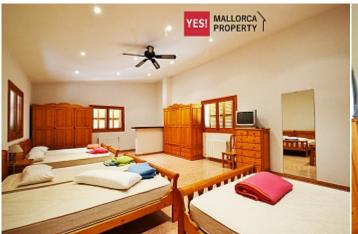

 $130 \text{ m}^2$ **Constructed area** 

 $80 \text{ m}^2$ **Terrace** 

**Further features include** 

Pool.

Real Majorcan house is located in Felanitx, surrounded by peaceful rural countryside. The plot area is 20,000 sqm, forest, fields, beautiful scenery and real privacy. The living area is 130 sqm and includes a living room, a separate kitchen with dining area, fully equipped with all necessary appliances and has its own fireplace, 2 large bedrooms, 1 bathroom, several outbuildings, garage for the car. The private terrace provides space for Barbecuing and relaxing. The total area is 80 sq. m. the House is equipped with heating system on the site provides real ancient well with clean water. On the opposite side of the estate is a large swimming pool with outdoor shower, beautiful manicured lawn, a place for sunbathing and relaxing by the pool. The manor gives you a full opportunity to get away from the bustle of the city and spend time in nature, in silence, enjoying the fresh air and silence.