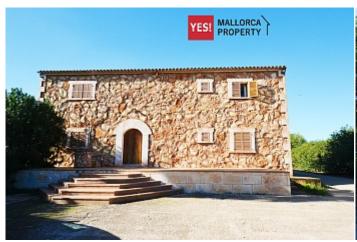

 $130 \text{ m}^2$ **Constructed area** 

 $80 \text{ m}^2$ **Terrace** 

**Further features include** 

Pool.

Real Majorcan house is located in Felanitx, surrounded by peaceful rural countryside. The plot area is 20,000 sqm, forest, fields, beautiful scenery and real privacy. The living area is 130 sqm and includes a living room, a separate kitchen with dining area, fully equipped with all necessary appliances and has its own fireplace, 2 large bedrooms, 1 bathroom, several outbuildings, garage for the car. The private terrace provides space for Barbecuing and relaxing. The total area is 80 sq. m. the House is equipped with heating system on the site provides real ancient well with clean water. On the opposite side of the estate is a large swimming pool with outdoor shower, beautiful manicured lawn, a place for sunbathing and relaxing by the pool. The manor gives you a full opportunity to get away from the bustle of the city and spend time in nature, in silence, enjoying the fresh air and silence.