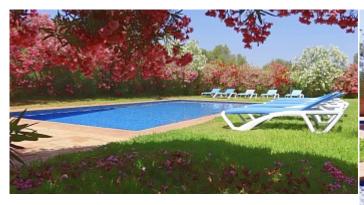

 $130 \text{ m}^2$ **Constructed area** 

 $80 \text{ m}^2$ **Terrace** 

**Further features include** 

Pool.

Real Majorcan house is located in Felanitx, surrounded by peaceful rural countryside. The plot area is 20,000 sqm, forest, fields, beautiful scenery and real privacy. The living area is 130 sqm and includes a living room, a separate kitchen with dining area, fully equipped with all necessary appliances and has its own fireplace, 2 large bedrooms, 1 bathroom, several outbuildings, garage for the car. The private terrace provides space for Barbecuing and relaxing. The total area is 80 sq. m. the House is equipped with heating system on the site provides real ancient well with clean water. On the opposite side of the estate is a large swimming pool with outdoor shower, beautiful manicured lawn, a place for sunbathing and relaxing by the pool. The manor gives you a full opportunity to get away from the bustle of the city and spend time in nature, in silence, enjoying the fresh air and silence.