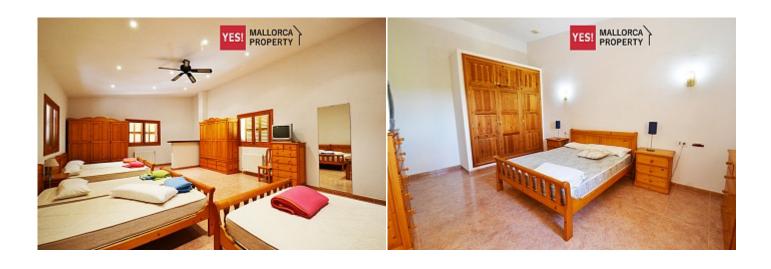

 $130 \text{ m}^2$ **Constructed area** 

 $80 \text{ m}^2$ **Terrace** 

**Further features include** 

Pool.

Real Majorcan house is located in Felanitx, surrounded by peaceful rural countryside. The plot area is 20,000 sqm, forest, fields, beautiful scenery and real privacy. The living area is 130 sqm and includes a living room, a separate kitchen with dining area, fully equipped with all necessary appliances and has its own fireplace, 2 large bedrooms, 1 bathroom, several outbuildings, garage for the car. The private terrace provides space for Barbecuing and relaxing. The total area is 80 sq. m. the House is equipped with heating system on the site provides real ancient well with clean water. On the opposite side of the estate is a large swimming pool with outdoor shower, beautiful manicured lawn, a place for sunbathing and relaxing by the pool. The manor gives you a full opportunity to get away from the bustle of the city and spend time in nature, in silence, enjoying the fresh air and silence.