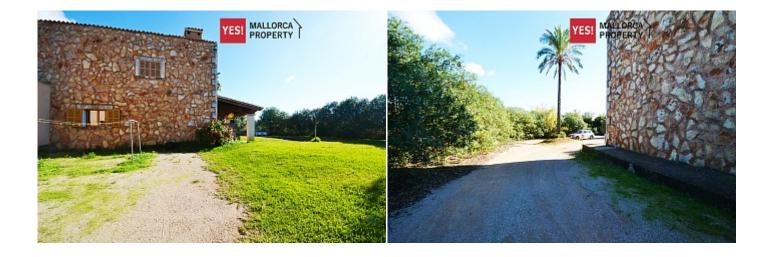

 $130 \text{ m}^2$ **Constructed area** 

 $80 \text{ m}^2$ **Terrace** 

**Further features include** 

Pool.

Real Majorcan house is located in Felanitx, surrounded by peaceful rural countryside. The plot area is 20,000 sqm, forest, fields, beautiful scenery and real privacy. The living area is 130 sqm and includes a living room, a separate kitchen with dining area, fully equipped with all necessary appliances and has its own fireplace, 2 large bedrooms, 1 bathroom, several outbuildings, garage for the car. The private terrace provides space for Barbecuing and relaxing. The total area is 80 sq. m. the House is equipped with heating system on the site provides real ancient well with clean water. On the opposite side of the estate is a large swimming pool with outdoor shower, beautiful manicured lawn, a place for sunbathing and relaxing by the pool. The manor gives you a full opportunity to get away from the bustle of the city and spend time in nature, in silence, enjoying the fresh air and silence.