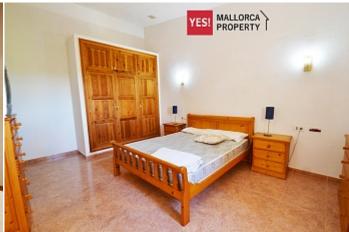

 $130 \text{ m}^2$ **Constructed area** 

 $80 \text{ m}^2$ **Terrace** 

**Further features include** 

Pool.

Real Majorcan house is located in Felanitx, surrounded by peaceful rural countryside. The plot area is 20,000 sqm, forest, fields, beautiful scenery and real privacy. The living area is 130 sqm and includes a living room, a separate kitchen with dining area, fully equipped with all necessary appliances and has its own fireplace, 2 large bedrooms, 1 bathroom, several outbuildings, garage for the car. The private terrace provides space for Barbecuing and relaxing. The total area is 80 sq. m. the House is equipped with heating system on the site provides real ancient well with clean water. On the opposite side of the estate is a large swimming pool with outdoor shower, beautiful manicured lawn, a place for sunbathing and relaxing by the pool. The manor gives you a full opportunity to get away from the bustle of the city and spend time in nature, in silence, enjoying the fresh air and silence.