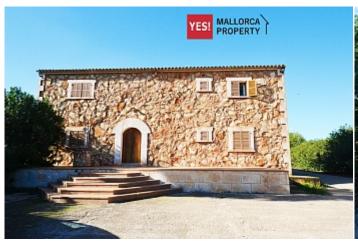

## Finca with the tourist license in the Felanitx area

**FE-0271** 

Tel: +34 971 695 828

**Finca** 

€1 790 000

City Felanitx

Region 18886

20000 m<sup>2</sup> Plot size

 $130 \text{ m}^2$ **Constructed area** 

 $80 \text{ m}^2$ **Terrace** 

**Further features include** 

Pool.

Real Majorcan house is located in Felanitx, surrounded by peaceful rural countryside. The plot area is 20,000 sqm, forest, fields, beautiful scenery and real privacy. The living area is 130 sqm and includes a living room, a separate kitchen with dining area, fully equipped with all necessary appliances and has its own fireplace, 2 large bedrooms, 1 bathroom, several outbuildings, garage for the car. The private terrace provides space for Barbecuing and relaxing. The total area is 80 sq. m. the House is equipped with heating system on the site provides real ancient well with clean water. On the opposite side of the estate is a large swimming pool with outdoor shower, beautiful manicured lawn, a place for sunbathing and relaxing by the pool. The manor gives you a full opportunity to get away from the bustle of the city and spend time in nature, in silence, enjoying the fresh air and silence.