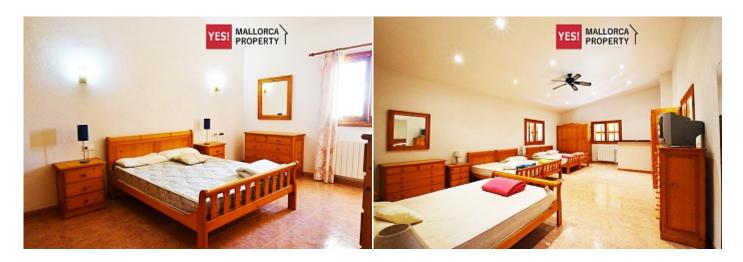

 $130 \text{ m}^2$ **Constructed area** 

 $80 \text{ m}^2$ **Terrace** 

**Further features include** 

Pool.

Real Majorcan house is located in Felanitx, surrounded by peaceful rural countryside. The plot area is 20,000 sqm, forest, fields, beautiful scenery and real privacy. The living area is 130 sqm and includes a living room, a separate kitchen with dining area, fully equipped with all necessary appliances and has its own fireplace, 2 large bedrooms, 1 bathroom, several outbuildings, garage for the car. The private terrace provides space for Barbecuing and relaxing. The total area is 80 sq. m. the House is equipped with heating system on the site provides real ancient well with clean water. On the opposite side of the estate is a large swimming pool with outdoor shower, beautiful manicured lawn, a place for sunbathing and relaxing by the pool. The manor gives you a full opportunity to get away from the bustle of the city and spend time in nature, in silence, enjoying the fresh air and silence.