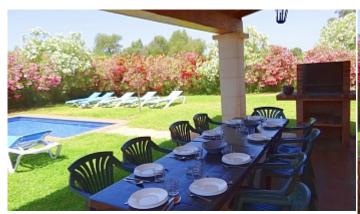

 $130 \text{ m}^2$ **Constructed area** 

 $80 \text{ m}^2$ **Terrace** 

**Further features include** 

Pool.

Real Majorcan house is located in Felanitx, surrounded by peaceful rural countryside. The plot area is 20,000 sqm, forest, fields, beautiful scenery and real privacy. The living area is 130 sqm and includes a living room, a separate kitchen with dining area, fully equipped with all necessary appliances and has its own fireplace, 2 large bedrooms, 1 bathroom, several outbuildings, garage for the car. The private terrace provides space for Barbecuing and relaxing. The total area is 80 sq. m. the House is equipped with heating system on the site provides real ancient well with clean water. On the opposite side of the estate is a large swimming pool with outdoor shower, beautiful manicured lawn, a place for sunbathing and relaxing by the pool. The manor gives you a full opportunity to get away from the bustle of the city and spend time in nature, in silence, enjoying the fresh air and silence.