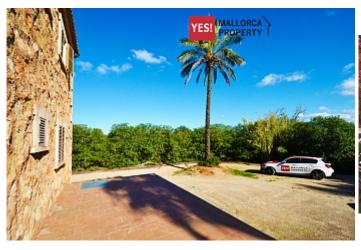

 $130 \text{ m}^2$ **Constructed area** 

 $80 \text{ m}^2$ **Terrace** 

**Further features include** 

Pool.

Real Majorcan house is located in Felanitx, surrounded by peaceful rural countryside. The plot area is 20,000 sqm, forest, fields, beautiful scenery and real privacy. The living area is 130 sqm and includes a living room, a separate kitchen with dining area, fully equipped with all necessary appliances and has its own fireplace, 2 large bedrooms, 1 bathroom, several outbuildings, garage for the car. The private terrace provides space for Barbecuing and relaxing. The total area is 80 sq. m. the House is equipped with heating system on the site provides real ancient well with clean water. On the opposite side of the estate is a large swimming pool with outdoor shower, beautiful manicured lawn, a place for sunbathing and relaxing by the pool. The manor gives you a full opportunity to get away from the bustle of the city and spend time in nature, in silence, enjoying the fresh air and silence.