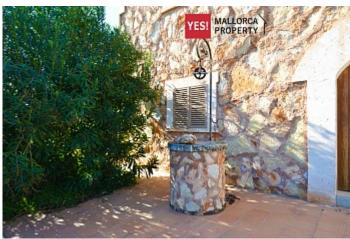

 $130 \text{ m}^2$ **Constructed area** 

 $80 \text{ m}^2$ **Terrace** 

**Further features include** 

Pool.

Real Majorcan house is located in Felanitx, surrounded by peaceful rural countryside. The plot area is 20,000 sqm, forest, fields, beautiful scenery and real privacy. The living area is 130 sqm and includes a living room, a separate kitchen with dining area, fully equipped with all necessary appliances and has its own fireplace, 2 large bedrooms, 1 bathroom, several outbuildings, garage for the car. The private terrace provides space for Barbecuing and relaxing. The total area is 80 sq. m. the House is equipped with heating system on the site provides real ancient well with clean water. On the opposite side of the estate is a large swimming pool with outdoor shower, beautiful manicured lawn, a place for sunbathing and relaxing by the pool. The manor gives you a full opportunity to get away from the bustle of the city and spend time in nature, in silence, enjoying the fresh air and silence.