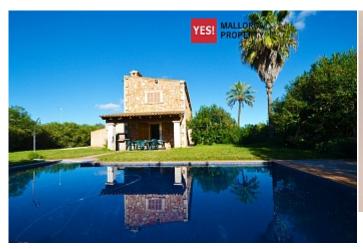

 $130 \text{ m}^2$ **Constructed area** 

 $80 \text{ m}^2$ **Terrace** 

**Further features include** 

Pool.

Real Majorcan house is located in Felanitx, surrounded by peaceful rural countryside. The plot area is 20,000 sqm, forest, fields, beautiful scenery and real privacy. The living area is 130 sqm and includes a living room, a separate kitchen with dining area, fully equipped with all necessary appliances and has its own fireplace, 2 large bedrooms, 1 bathroom, several outbuildings, garage for the car. The private terrace provides space for Barbecuing and relaxing. The total area is 80 sq. m. the House is equipped with heating system on the site provides real ancient well with clean water. On the opposite side of the estate is a large swimming pool with outdoor shower, beautiful manicured lawn, a place for sunbathing and relaxing by the pool. The manor gives you a full opportunity to get away from the bustle of the city and spend time in nature, in silence, enjoying the fresh air and silence.