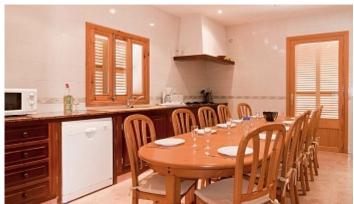

 $130 \text{ m}^2$ **Constructed area** 

 $80 \text{ m}^2$ **Terrace** 

**Further features include** 

Pool.

Real Majorcan house is located in Felanitx, surrounded by peaceful rural countryside. The plot area is 20,000 sqm, forest, fields, beautiful scenery and real privacy. The living area is 130 sqm and includes a living room, a separate kitchen with dining area, fully equipped with all necessary appliances and has its own fireplace, 2 large bedrooms, 1 bathroom, several outbuildings, garage for the car. The private terrace provides space for Barbecuing and relaxing. The total area is 80 sq. m. the House is equipped with heating system on the site provides real ancient well with clean water. On the opposite side of the estate is a large swimming pool with outdoor shower, beautiful manicured lawn, a place for sunbathing and relaxing by the pool. The manor gives you a full opportunity to get away from the bustle of the city and spend time in nature, in silence, enjoying the fresh air and silence.