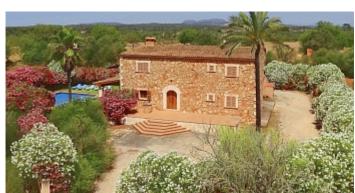

 $130 \text{ m}^2$ **Constructed area** 

 $80 \text{ m}^2$ **Terrace** 

**Further features include** 

Pool.

Real Majorcan house is located in Felanitx, surrounded by peaceful rural countryside. The plot area is 20,000 sqm, forest, fields, beautiful scenery and real privacy. The living area is 130 sqm and includes a living room, a separate kitchen with dining area, fully equipped with all necessary appliances and has its own fireplace, 2 large bedrooms, 1 bathroom, several outbuildings, garage for the car. The private terrace provides space for Barbecuing and relaxing. The total area is 80 sq. m. the House is equipped with heating system on the site provides real ancient well with clean water. On the opposite side of the estate is a large swimming pool with outdoor shower, beautiful manicured lawn, a place for sunbathing and relaxing by the pool. The manor gives you a full opportunity to get away from the bustle of the city and spend time in nature, in silence, enjoying the fresh air and silence.