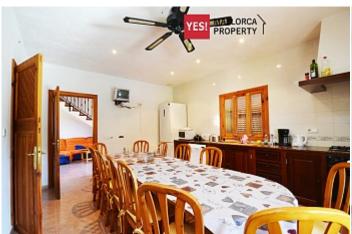

 $130 \text{ m}^2$ **Constructed area** 

 $80 \text{ m}^2$ **Terrace** 

**Further features include** 

Pool.

Real Majorcan house is located in Felanitx, surrounded by peaceful rural countryside. The plot area is 20,000 sqm, forest, fields, beautiful scenery and real privacy. The living area is 130 sqm and includes a living room, a separate kitchen with dining area, fully equipped with all necessary appliances and has its own fireplace, 2 large bedrooms, 1 bathroom, several outbuildings, garage for the car. The private terrace provides space for Barbecuing and relaxing. The total area is 80 sq. m. the House is equipped with heating system on the site provides real ancient well with clean water. On the opposite side of the estate is a large swimming pool with outdoor shower, beautiful manicured lawn, a place for sunbathing and relaxing by the pool. The manor gives you a full opportunity to get away from the bustle of the city and spend time in nature, in silence, enjoying the fresh air and silence.