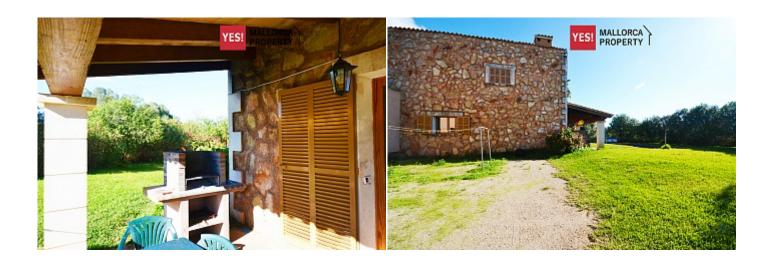

 $130 \text{ m}^2$ **Constructed area** 

 $80 \text{ m}^2$ **Terrace** 

**Further features include** 

Pool.

Real Majorcan house is located in Felanitx, surrounded by peaceful rural countryside. The plot area is 20,000 sqm, forest, fields, beautiful scenery and real privacy. The living area is 130 sqm and includes a living room, a separate kitchen with dining area, fully equipped with all necessary appliances and has its own fireplace, 2 large bedrooms, 1 bathroom, several outbuildings, garage for the car. The private terrace provides space for Barbecuing and relaxing. The total area is 80 sq. m. the House is equipped with heating system on the site provides real ancient well with clean water. On the opposite side of the estate is a large swimming pool with outdoor shower, beautiful manicured lawn, a place for sunbathing and relaxing by the pool. The manor gives you a full opportunity to get away from the bustle of the city and spend time in nature, in silence, enjoying the fresh air and silence.