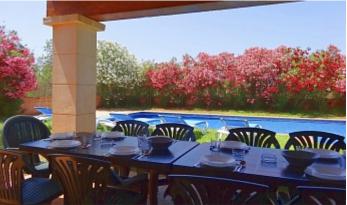

 $130 \text{ m}^2$ **Constructed area** 

 $80 \text{ m}^2$ **Terrace** 

**Further features include** 

Pool.

Real Majorcan house is located in Felanitx, surrounded by peaceful rural countryside. The plot area is 20,000 sqm, forest, fields, beautiful scenery and real privacy. The living area is 130 sqm and includes a living room, a separate kitchen with dining area, fully equipped with all necessary appliances and has its own fireplace, 2 large bedrooms, 1 bathroom, several outbuildings, garage for the car. The private terrace provides space for Barbecuing and relaxing. The total area is 80 sq. m. the House is equipped with heating system on the site provides real ancient well with clean water. On the opposite side of the estate is a large swimming pool with outdoor shower, beautiful manicured lawn, a place for sunbathing and relaxing by the pool. The manor gives you a full opportunity to get away from the bustle of the city and spend time in nature, in silence, enjoying the fresh air and silence.