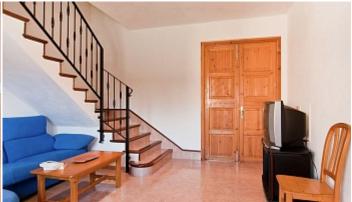

 $130 \text{ m}^2$ **Constructed area** 

 $80 \text{ m}^2$ **Terrace** 

**Further features include** 

Pool.

Real Majorcan house is located in Felanitx, surrounded by peaceful rural countryside. The plot area is 20,000 sqm, forest, fields, beautiful scenery and real privacy. The living area is 130 sqm and includes a living room, a separate kitchen with dining area, fully equipped with all necessary appliances and has its own fireplace, 2 large bedrooms, 1 bathroom, several outbuildings, garage for the car. The private terrace provides space for Barbecuing and relaxing. The total area is 80 sq. m. the House is equipped with heating system on the site provides real ancient well with clean water. On the opposite side of the estate is a large swimming pool with outdoor shower, beautiful manicured lawn, a place for sunbathing and relaxing by the pool. The manor gives you a full opportunity to get away from the bustle of the city and spend time in nature, in silence, enjoying the fresh air and silence.