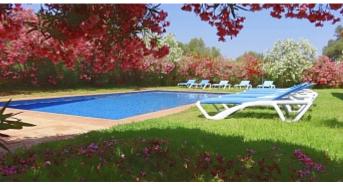

 $130 \text{ m}^2$ **Constructed area** 

 $80 \text{ m}^2$ **Terrace** 

**Further features include** 

Pool.

Real Majorcan house is located in Felanitx, surrounded by peaceful rural countryside. The plot area is 20,000 sqm, forest, fields, beautiful scenery and real privacy. The living area is 130 sqm and includes a living room, a separate kitchen with dining area, fully equipped with all necessary appliances and has its own fireplace, 2 large bedrooms, 1 bathroom, several outbuildings, garage for the car. The private terrace provides space for Barbecuing and relaxing. The total area is 80 sq. m. the House is equipped with heating system on the site provides real ancient well with clean water. On the opposite side of the estate is a large swimming pool with outdoor shower, beautiful manicured lawn, a place for sunbathing and relaxing by the pool. The manor gives you a full opportunity to get away from the bustle of the city and spend time in nature, in silence, enjoying the fresh air and silence.