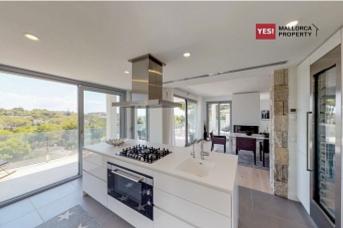

**Further features include** 

Pool.

New modern style Villa located near beach and yacht club in the exclusive location of Portals Nous, the fashionable city in the southwest of Mallorca. Plot size is 1263 sqm and includes a large and beautiful garden with automatic irrigation system, large family pool, open and closed terraces and relaxation areas, equipped with barbecue area, garage for 2 cars. The living area of the Villa is 600 sqm and features a large living room with designer fireplace, large dining area and direct access to the covered panoramic terrace, a kitchen which is fully equipped with the latest technology and also has access to the main terrace, 4 bedrooms with wardrobes (all en suite), 4 bathrooms. The panoramic outdoor terraces with beautiful views of sea and mountains, is 100 sqm. the Villa is fully equipped with air conditioning, Central heating, heated marble floors. In close proximity is the luxury yacht port, beautiful beaches with white sand. Also within walking distance to restaurants, bars, shops and supermarkets. You can drive to the island's capital Palma and the international airport can be reached within 15 minutes.