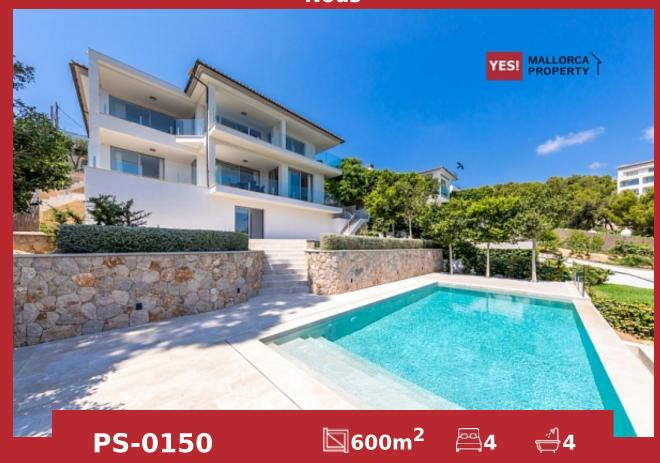

## Fantastic new Villa near the beach and yacht club in Portals Nous

Villa

€4 250 000

**City** Portals Nous

Region 18887

Plot size 1263 m<sup>2</sup>

**Constructed area** 600 m<sup>2</sup>

Terrace 100 m<sup>2</sup>

**Further features include** 

Pool.

New modern style Villa located near beach and yacht club in the exclusive location of Portals Nous, the fashionable city in the southwest of Mallorca. Plot size is 1263 sqm and includes a large and beautiful garden with automatic irrigation system, large family pool, open and closed terraces and relaxation areas, equipped with barbecue area, garage for 2 cars. The living area of the Villa is 600 sqm and features a large living room with designer fireplace, large dining area and direct access to the covered panoramic terrace, a kitchen which is fully equipped with the latest technology and also has access to the main terrace, 4 bedrooms with wardrobes (all en suite), 4 bathrooms. The panoramic outdoor terraces with beautiful views of sea and mountains, is 100 sqm. the Villa is fully equipped with air conditioning, Central heating, heated marble floors. In close proximity is the luxury yacht port, beautiful beaches with white sand. Also within walking distance to restaurants, bars, shops and supermarkets. You can drive to the island's capital Palma and the international airport can be reached within 15 minutes.