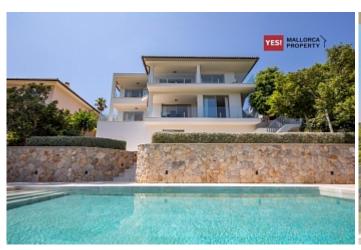

## Fantastic new Villa near the beach and yacht club in Portals Nous

Villa

€4 250 000

**City** Portals Nous

Region 18887

Plot size 1263 m<sup>2</sup>

**Constructed area** 600 m<sup>2</sup>

Terrace 100 m<sup>2</sup>

**Further features include** 

Pool.

New modern style Villa located near beach and yacht club in the exclusive location of Portals Nous, the fashionable city in the southwest of Mallorca. Plot size is 1263 sqm and includes a large and beautiful garden with automatic irrigation system, large family pool, open and closed terraces and relaxation areas, equipped with barbecue area, garage for 2 cars. The living area of the Villa is 600 sqm and features a large living room with designer fireplace, large dining area and direct access to the covered panoramic terrace, a kitchen which is fully equipped with the latest technology and also has access to the main terrace, 4 bedrooms with wardrobes (all en suite), 4 bathrooms. The panoramic outdoor terraces with beautiful views of sea and mountains, is 100 sqm. the Villa is fully equipped with air conditioning, Central heating, heated marble floors. In close proximity is the luxury yacht port, beautiful beaches with white sand. Also within walking distance to restaurants, bars, shops and supermarkets. You can drive to the island's capital Palma and the international airport can be reached within 15 minutes.