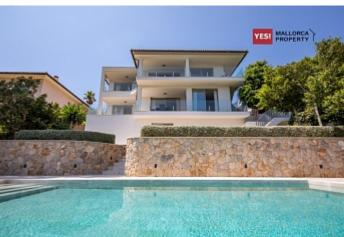

**Further features include** 

Pool.

New modern style Villa located near beach and yacht club in the exclusive location of Portals Nous, the fashionable city in the southwest of Mallorca. Plot size is 1263 sqm and includes a large and beautiful garden with automatic irrigation system, large family pool, open and closed terraces and relaxation areas, equipped with barbecue area, garage for 2 cars. The living area of the Villa is 600 sqm and features a large living room with designer fireplace, large dining area and direct access to the covered panoramic terrace, a kitchen which is fully equipped with the latest technology and also has access to the main terrace, 4 bedrooms with wardrobes (all en suite), 4 bathrooms. The panoramic outdoor terraces with beautiful views of sea and mountains, is 100 sqm. the Villa is fully equipped with air conditioning, Central heating, heated marble floors. In close proximity is the luxury yacht port, beautiful beaches with white sand. Also within walking distance to restaurants, bars, shops and supermarkets. You can drive to the island's capital Palma and the international airport can be reached within 15 minutes.