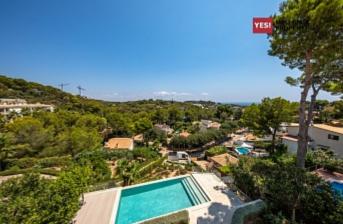

**Further features include** 

Pool.

New modern style Villa located near beach and yacht club in the exclusive location of Portals Nous, the fashionable city in the southwest of Mallorca. Plot size is 1263 sqm and includes a large and beautiful garden with automatic irrigation system, large family pool, open and closed terraces and relaxation areas, equipped with barbecue area, garage for 2 cars. The living area of the Villa is 600 sqm and features a large living room with designer fireplace, large dining area and direct access to the covered panoramic terrace, a kitchen which is fully equipped with the latest technology and also has access to the main terrace, 4 bedrooms with wardrobes (all en suite), 4 bathrooms. The panoramic outdoor terraces with beautiful views of sea and mountains, is 100 sqm. the Villa is fully equipped with air conditioning, Central heating, heated marble floors. In close proximity is the luxury yacht port, beautiful beaches with white sand. Also within walking distance to restaurants, bars, shops and supermarkets. You can drive to the island's capital Palma and the international airport can be reached within 15 minutes.