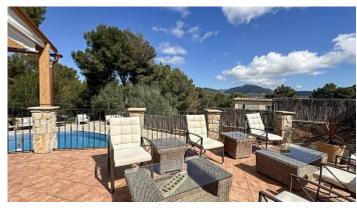

 $447 \text{ m}^2$ Constructed area

Terrace

**Further features include** 

Pool.

Family house in the area of Rotes Velles, near the center of Santa Ponsa. The house enjoys a convenient location, with easy and quick access to the highway, as well as being within walking distance to the center of Santa Ponsa. Thanks to its elevated position, it offers panoramic views of the mountains, including one of the highest peaks on the island, Puig de Galatzó. The house comprises two main floors. On the ground floor, you will find the living room, dining areas, a separate kitchen with access to the garage and laundry room. This level has direct access to the garden, where you'll find a large swimming pool with a maximum depth of 1 meter and 70 centimeters, as well as a beautiful lake with exotic fish. Upstairs, there are 4 bedrooms, 2 of which have en-suite bathrooms. Each bedroom has access to terraces. The entire basement has been remodeled into an independent apartment. The apartment is connected to the main house via a staircase equipped with a system for disabled persons. The independent apartment features its own kitchen, living room, 3 bedrooms with windows, and a bathroom. The house could benefit from a small touch of modernization, at the discretion of the new owner. Don't miss out on this opportunity! Contact us now for more information and to schedule a viewing.