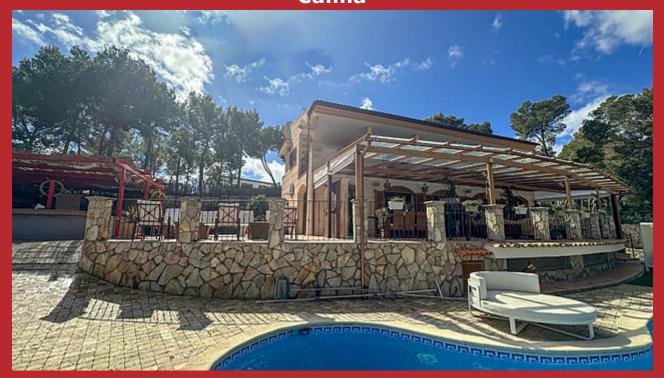

 $447 \text{ m}^2$ Constructed area

Terrace

**Further features include** 

Pool.

Family house in the area of Rotes Velles, near the center of Santa Ponsa. The house enjoys a convenient location, with easy and quick access to the highway, as well as being within walking distance to the center of Santa Ponsa. Thanks to its elevated position, it offers panoramic views of the mountains, including one of the highest peaks on the island, Puig de Galatzó. The house comprises two main floors. On the ground floor, you will find the living room, dining areas, a separate kitchen with access to the garage and laundry room. This level has direct access to the garden, where you'll find a large swimming pool with a maximum depth of 1 meter and 70 centimeters, as well as a beautiful lake with exotic fish. Upstairs, there are 4 bedrooms, 2 of which have en-suite bathrooms. Each bedroom has access to terraces. The entire basement has been remodeled into an independent apartment. The apartment is connected to the main house via a staircase equipped with a system for disabled persons. The independent apartment features its own kitchen, living room, 3 bedrooms with windows, and a bathroom. The house could benefit from a small touch of modernization, at the discretion of the new owner. Don't miss out on this opportunity! Contact us now for more information and to schedule a viewing.