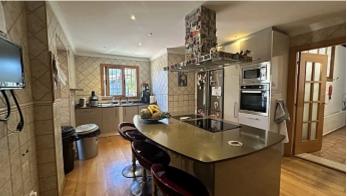

 $447 \text{ m}^2$ Constructed area

Terrace

**Further features include** 

Pool.

Family house in the area of Rotes Velles, near the center of Santa Ponsa. The house enjoys a convenient location, with easy and quick access to the highway, as well as being within walking distance to the center of Santa Ponsa. Thanks to its elevated position, it offers panoramic views of the mountains, including one of the highest peaks on the island, Puig de Galatzó. The house comprises two main floors. On the ground floor, you will find the living room, dining areas, a separate kitchen with access to the garage and laundry room. This level has direct access to the garden, where you'll find a large swimming pool with a maximum depth of 1 meter and 70 centimeters, as well as a beautiful lake with exotic fish. Upstairs, there are 4 bedrooms, 2 of which have en-suite bathrooms. Each bedroom has access to terraces. The entire basement has been remodeled into an independent apartment. The apartment is connected to the main house via a staircase equipped with a system for disabled persons. The independent apartment features its own kitchen, living room, 3 bedrooms with windows, and a bathroom. The house could benefit from a small touch of modernization, at the discretion of the new owner. Don't miss out on this opportunity! Contact us now for more information and to schedule a viewing.