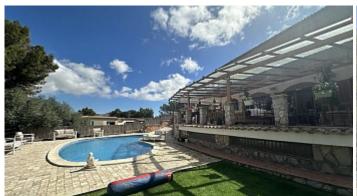

 $447 \text{ m}^2$ Constructed area

Terrace

**Further features include** 

Pool.

Family house in the area of Rotes Velles, near the center of Santa Ponsa. The house enjoys a convenient location, with easy and quick access to the highway, as well as being within walking distance to the center of Santa Ponsa. Thanks to its elevated position, it offers panoramic views of the mountains, including one of the highest peaks on the island, Puig de Galatzó. The house comprises two main floors. On the ground floor, you will find the living room, dining areas, a separate kitchen with access to the garage and laundry room. This level has direct access to the garden, where you'll find a large swimming pool with a maximum depth of 1 meter and 70 centimeters, as well as a beautiful lake with exotic fish. Upstairs, there are 4 bedrooms, 2 of which have en-suite bathrooms. Each bedroom has access to terraces. The entire basement has been remodeled into an independent apartment. The apartment is connected to the main house via a staircase equipped with a system for disabled persons. The independent apartment features its own kitchen, living room, 3 bedrooms with windows, and a bathroom. The house could benefit from a small touch of modernization, at the discretion of the new owner. Don't miss out on this opportunity! Contact us now for more information and to schedule a viewing.