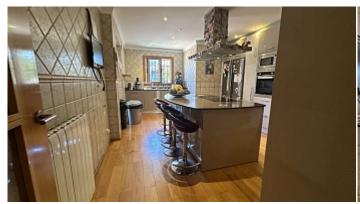

 $447 \text{ m}^2$ Constructed area

Terrace

**Further features include** 

Pool.

Family house in the area of Rotes Velles, near the center of Santa Ponsa. The house enjoys a convenient location, with easy and quick access to the highway, as well as being within walking distance to the center of Santa Ponsa. Thanks to its elevated position, it offers panoramic views of the mountains, including one of the highest peaks on the island, Puig de Galatzó. The house comprises two main floors. On the ground floor, you will find the living room, dining areas, a separate kitchen with access to the garage and laundry room. This level has direct access to the garden, where you'll find a large swimming pool with a maximum depth of 1 meter and 70 centimeters, as well as a beautiful lake with exotic fish. Upstairs, there are 4 bedrooms, 2 of which have en-suite bathrooms. Each bedroom has access to terraces. The entire basement has been remodeled into an independent apartment. The apartment is connected to the main house via a staircase equipped with a system for disabled persons. The independent apartment features its own kitchen, living room, 3 bedrooms with windows, and a bathroom. The house could benefit from a small touch of modernization, at the discretion of the new owner. Don't miss out on this opportunity! Contact us now for more information and to schedule a viewing.