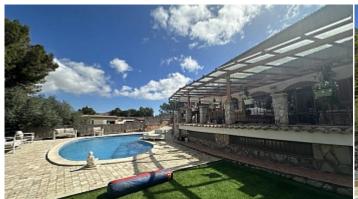

 $447 \text{ m}^2$ Constructed area

Terrace

**Further features include** 

Pool.

Family house in the area of Rotes Velles, near the center of Santa Ponsa. The house enjoys a convenient location, with easy and quick access to the highway, as well as being within walking distance to the center of Santa Ponsa. Thanks to its elevated position, it offers panoramic views of the mountains, including one of the highest peaks on the island, Puig de Galatzó. The house comprises two main floors. On the ground floor, you will find the living room, dining areas, a separate kitchen with access to the garage and laundry room. This level has direct access to the garden, where you'll find a large swimming pool with a maximum depth of 1 meter and 70 centimeters, as well as a beautiful lake with exotic fish. Upstairs, there are 4 bedrooms, 2 of which have en-suite bathrooms. Each bedroom has access to terraces. The entire basement has been remodeled into an independent apartment. The apartment is connected to the main house via a staircase equipped with a system for disabled persons. The independent apartment features its own kitchen, living room, 3 bedrooms with windows, and a bathroom. The house could benefit from a small touch of modernization, at the discretion of the new owner. Don't miss out on this opportunity! Contact us now for more information and to schedule a viewing.