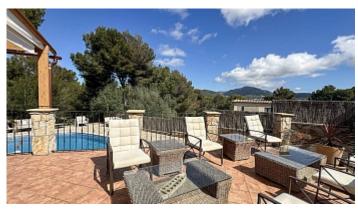

 $447 \text{ m}^2$ Constructed area

Terrace

**Further features include** 

Pool.

Family house in the area of Rotes Velles, near the center of Santa Ponsa. The house enjoys a convenient location, with easy and quick access to the highway, as well as being within walking distance to the center of Santa Ponsa. Thanks to its elevated position, it offers panoramic views of the mountains, including one of the highest peaks on the island, Puig de Galatzó. The house comprises two main floors. On the ground floor, you will find the living room, dining areas, a separate kitchen with access to the garage and laundry room. This level has direct access to the garden, where you'll find a large swimming pool with a maximum depth of 1 meter and 70 centimeters, as well as a beautiful lake with exotic fish. Upstairs, there are 4 bedrooms, 2 of which have en-suite bathrooms. Each bedroom has access to terraces. The entire basement has been remodeled into an independent apartment. The apartment is connected to the main house via a staircase equipped with a system for disabled persons. The independent apartment features its own kitchen, living room, 3 bedrooms with windows, and a bathroom. The house could benefit from a small touch of modernization, at the discretion of the new owner. Don't miss out on this opportunity! Contact us now for more information and to schedule a viewing.