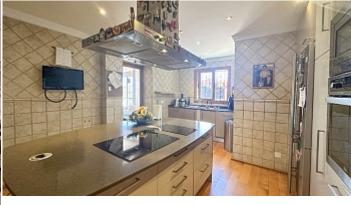

 $447 \text{ m}^2$ Constructed area

Terrace

**Further features include** 

Pool.

Family house in the area of Rotes Velles, near the center of Santa Ponsa. The house enjoys a convenient location, with easy and quick access to the highway, as well as being within walking distance to the center of Santa Ponsa. Thanks to its elevated position, it offers panoramic views of the mountains, including one of the highest peaks on the island, Puig de Galatzó. The house comprises two main floors. On the ground floor, you will find the living room, dining areas, a separate kitchen with access to the garage and laundry room. This level has direct access to the garden, where you'll find a large swimming pool with a maximum depth of 1 meter and 70 centimeters, as well as a beautiful lake with exotic fish. Upstairs, there are 4 bedrooms, 2 of which have en-suite bathrooms. Each bedroom has access to terraces. The entire basement has been remodeled into an independent apartment. The apartment is connected to the main house via a staircase equipped with a system for disabled persons. The independent apartment features its own kitchen, living room, 3 bedrooms with windows, and a bathroom. The house could benefit from a small touch of modernization, at the discretion of the new owner. Don't miss out on this opportunity! Contact us now for more information and to schedule a viewing.