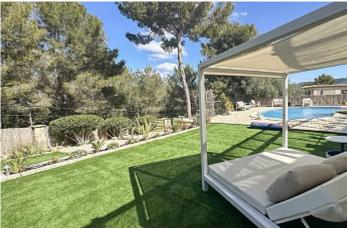

 $447 \text{ m}^2$ Constructed area

Terrace

**Further features include** 

Pool.

Family house in the area of Rotes Velles, near the center of Santa Ponsa. The house enjoys a convenient location, with easy and quick access to the highway, as well as being within walking distance to the center of Santa Ponsa. Thanks to its elevated position, it offers panoramic views of the mountains, including one of the highest peaks on the island, Puig de Galatzó. The house comprises two main floors. On the ground floor, you will find the living room, dining areas, a separate kitchen with access to the garage and laundry room. This level has direct access to the garden, where you'll find a large swimming pool with a maximum depth of 1 meter and 70 centimeters, as well as a beautiful lake with exotic fish. Upstairs, there are 4 bedrooms, 2 of which have en-suite bathrooms. Each bedroom has access to terraces. The entire basement has been remodeled into an independent apartment. The apartment is connected to the main house via a staircase equipped with a system for disabled persons. The independent apartment features its own kitchen, living room, 3 bedrooms with windows, and a bathroom. The house could benefit from a small touch of modernization, at the discretion of the new owner. Don't miss out on this opportunity! Contact us now for more information and to schedule a viewing.