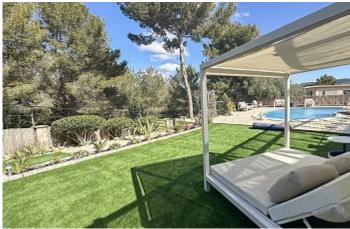

 $447 \text{ m}^2$ Constructed area

Terrace

**Further features include** 

Pool.

Family house in the area of Rotes Velles, near the center of Santa Ponsa. The house enjoys a convenient location, with easy and quick access to the highway, as well as being within walking distance to the center of Santa Ponsa. Thanks to its elevated position, it offers panoramic views of the mountains, including one of the highest peaks on the island, Puig de Galatzó. The house comprises two main floors. On the ground floor, you will find the living room, dining areas, a separate kitchen with access to the garage and laundry room. This level has direct access to the garden, where you'll find a large swimming pool with a maximum depth of 1 meter and 70 centimeters, as well as a beautiful lake with exotic fish. Upstairs, there are 4 bedrooms, 2 of which have en-suite bathrooms. Each bedroom has access to terraces. The entire basement has been remodeled into an independent apartment. The apartment is connected to the main house via a staircase equipped with a system for disabled persons. The independent apartment features its own kitchen, living room, 3 bedrooms with windows, and a bathroom. The house could benefit from a small touch of modernization, at the discretion of the new owner. Don't miss out on this opportunity! Contact us now for more information and to schedule a viewing.