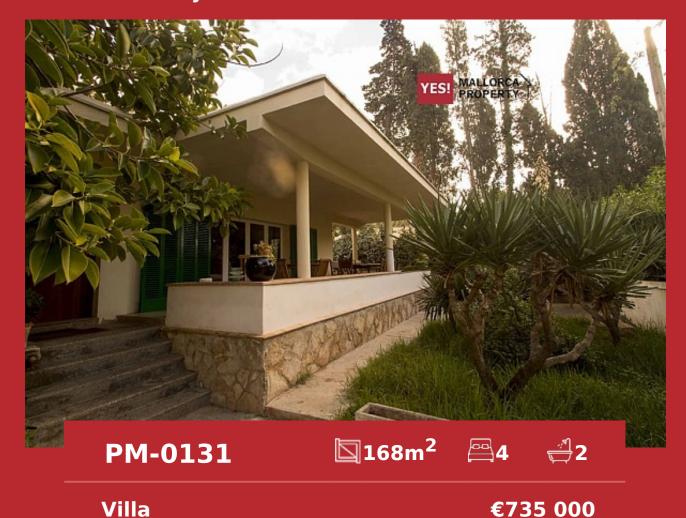

## Family house near the beach in Palma

Tel: +34 971 695 828

Palma

Region 18882

Plot size 700 m<sup>2</sup>

**Constructed area** 168 m<sup>2</sup>

Terrace 68 m<sup>2</sup>

**Further features include** 

.

City

Cozy family house near the Central beach in a quiet street in Palma. The plot is 700 sqm and includes a Mediterranean garden with fruit trees and beautiful plants, several open and closed terraces with Seating area barbecue, private garage for car. The living area is 168 sqm. and includes living room with fireplace and access to the Central covered terrace, kitchen equipped with all necessary appliances, 4 bedrooms (1 en suite), 2 bathrooms, utility rooms. The property has a license to build a swimming pool. A big plus of this facility is that it is a 2-minute walk from the main sandy beach of Palma, also in walking distance is all necessary infrastructure, restaurants and bars, shops and supermarkets, business centers.