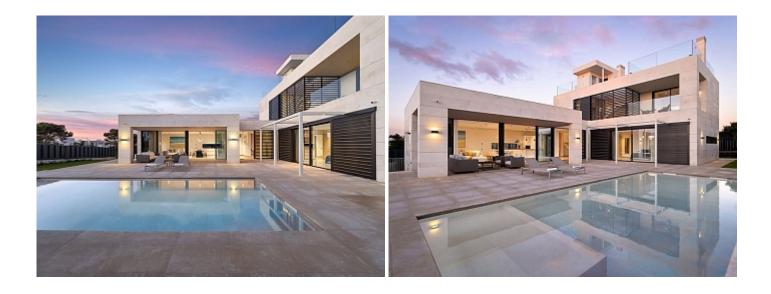

Exclusive sea view villas. These stunning villas stand out for their spacious and bright rooms and their perfectly coordinated design. The colours and materials are maintained in two different lines: one with grey and white tones, and the other with warmer stone and sand colours. The villas are equipped with high-quality materials: underfloor heating, air conditioning, integrated kitchen with NEFF appliances, Villeroy&Boch bathrooms, alarm and home automation system, saltwater pool, and pergola for two cars. A total of 16 villas will be built, so there is the possibility to choose one of the design options, as well as a larger basement or an additional bedroom. The delivery date for the properties is fall 2024 (1st phase). Currently, there are villas under construction and one already completed. Puig de Ros is located between the urbanizations of Sa Torre and Maioris, about 20 minutes from Palma and 15 minutes from the airport. The Maioris golf course, direct access to the sea, a Beach Club, and various shops and restaurants are nearby. Don't miss this opportunity! Contact us now for more information and to schedule a visit.