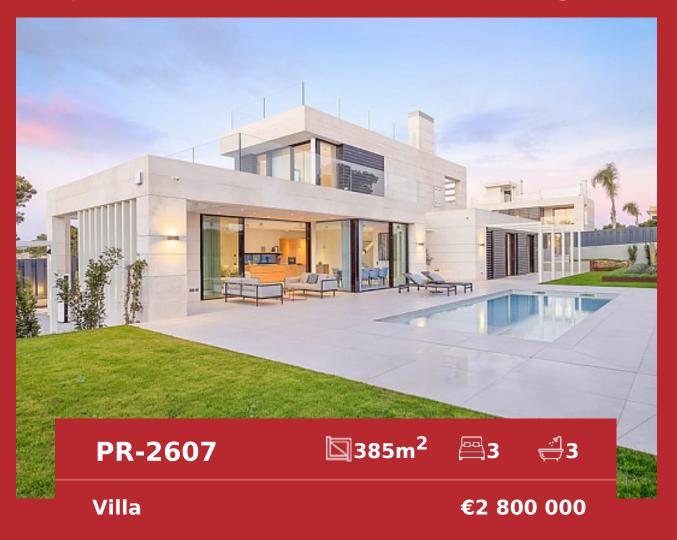

## Excepcional villa nueva con vistas al mar en Puig de Ros

| City                     | Puig de Ros        |
|--------------------------|--------------------|
| Region                   | 18885              |
| Plot size                | 837 m <sup>2</sup> |
| Constructed area         | 385 m <sup>2</sup> |
| Terrace                  | -                  |
| Further features include |                    |

Exclusive sea view villas. These stunning villas stand out for their spacious and bright rooms and their perfectly coordinated design. The colours and materials are maintained in two different lines: one with grey and white tones, and the other with warmer stone and sand colours. The villas are equipped with high-quality materials: underfloor heating, air conditioning, integrated kitchen with NEFF appliances, Villeroy&Boch bathrooms, alarm and home automation system, saltwater pool, and pergola for two cars. A total of 16 villas will be built, so there is the possibility to choose one of the design options, as well as a larger basement or an additional bedroom. The delivery date for the properties is fall 2024 (1st phase). Currently, there are villas under construction and one already completed. Puig de Ros is located between the urbanizations of Sa Torre and Maioris, about 20 minutes from Palma and 15 minutes from the airport. The Maioris golf course, direct access to the sea, a Beach Club, and various shops and restaurants are nearby. Don't miss this opportunity! Contact us now for more information and to schedule a visit.