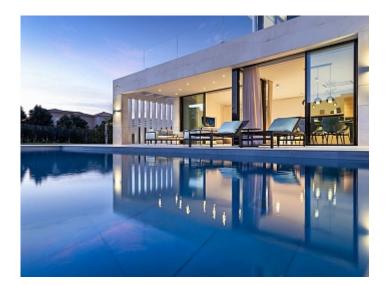

Exclusive sea view villas. These stunning villas stand out for their spacious and bright rooms and their perfectly coordinated design. The colours and materials are maintained in two different lines: one with grey and white tones, and the other with warmer stone and sand colours. The villas are equipped with high-quality materials: underfloor heating, air conditioning, integrated kitchen with NEFF appliances, Villeroy&Boch bathrooms, alarm and home automation system, saltwater pool, and pergola for two cars. A total of 16 villas will be built, so there is the possibility to choose one of the design options, as well as a larger basement or an additional bedroom. The delivery date for the properties is fall 2024 (1st phase). Currently, there are villas under construction and one already completed. Puig de Ros is located between the urbanizations of Sa Torre and Maioris, about 20 minutes from Palma and 15 minutes from the airport. The Maioris golf course, direct access to the sea, a Beach Club, and various shops and restaurants are nearby. Don't miss this opportunity! Contact us now for more information and to schedule a visit.