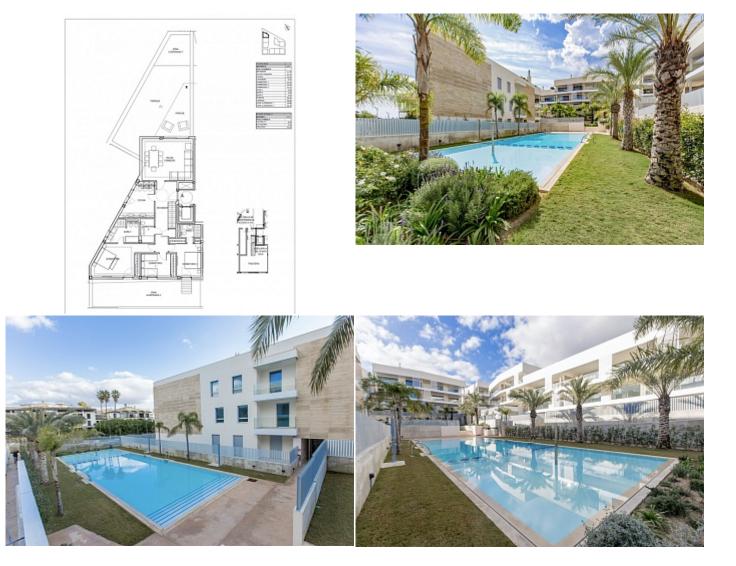

## Excellent apartment in a new complex in Palma

| City                                                 | Palma              |
|------------------------------------------------------|--------------------|
| Region                                               | 18882              |
| Plot size                                            | 58 m <sup>2</sup>  |
| Constructed area                                     | 183 m <sup>2</sup> |
| Terrace                                              | 48 m <sup>2</sup>  |
| Further features include<br>Newly Built, Lift, Pool. |                    |

2024, Yes! Mallorca Property

Tel: +34 971 695 828

This spacious, bright apartment is located in a new complex with a garden and a swimming pool in Palma, Son Rapinya. The area of the apartment is 183 square meters and is divided into a spacious living room with a fireplace, a dining area, an open kitchen equipped with all necessary appliances, 3 spacious and bright bedrooms with wardrobes, 2 bathrooms, a utility room. The apartment has a private garden with an area of 58 sq.m. The living room has direct access to an open terrace of 48 sq.m. The property also has 2 underground parking spaces and 1 storage room. On the territory of the residence there is a beautiful Mediterranean garden, an adult and children's pool, a SPA zone with a sauna and an indoor pool, a gym. Call or email us right now and get additional advice on this object! Do not hesitate to contact our real estate agency "YES! MALLORCA PROPERTY" with any questions about the property for any additional information and organization of a visit!