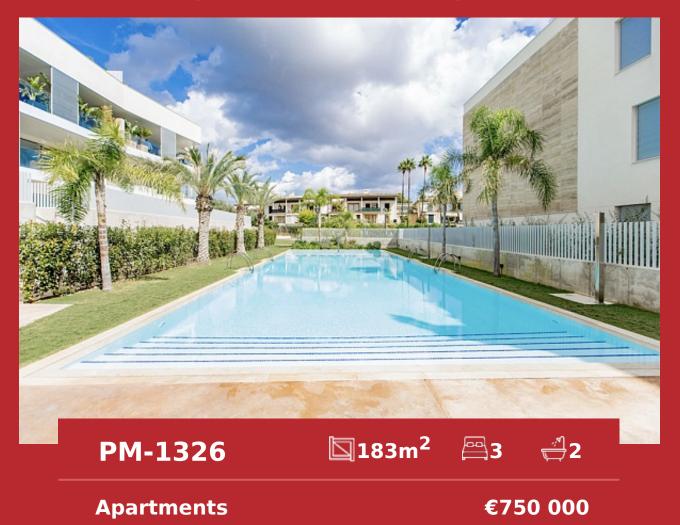

2024, Yes! Mallorca Property

Tel: +34 971 695 828

This spacious, bright apartment is located in a new complex with a garden and a swimming pool in Palma, Son Rapinya. The area of the apartment is 183 square meters and is divided into a spacious living room with a fireplace, a dining area, an open kitchen equipped with all necessary appliances, 3 spacious and bright bedrooms with wardrobes, 2 bathrooms, a utility room. The apartment has a private garden with an area of 58 sq.m. The living room has direct access to an open terrace of 48 sq.m. The property also has 2 underground parking spaces and 1 storage room. On the territory of the residence there is a beautiful Mediterranean garden, an adult and children's pool, a SPA zone with a sauna and an indoor pool, a gym. Call or email us right now and get additional advice on this object! Do not hesitate to contact our real estate agency "YES! MALLORCA PROPERTY" with any questions about the property for any additional information and organization of a visit!