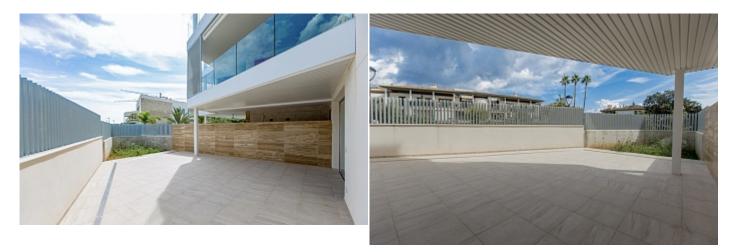

2024, Yes! Mallorca Property

Tel: +34 971 695 828

This spacious, bright apartment is located in a new complex with a garden and a swimming pool in Palma, Son Rapinya. The area of the apartment is 183 square meters and is divided into a spacious living room with a fireplace, a dining area, an open kitchen equipped with all necessary appliances, 3 spacious and bright bedrooms with wardrobes, 2 bathrooms, a utility room. The apartment has a private garden with an area of 58 sq.m. The living room has direct access to an open terrace of 48 sq.m. The property also has 2 underground parking spaces and 1 storage room. On the territory of the residence there is a beautiful Mediterranean garden, an adult and children's pool, a SPA zone with a sauna and an indoor pool, a gym. Call or email us right now and get additional advice on this object! Do not hesitate to contact our real estate agency "YES! MALLORCA PROPERTY" with any questions about the property for any additional information and organization of a visit!