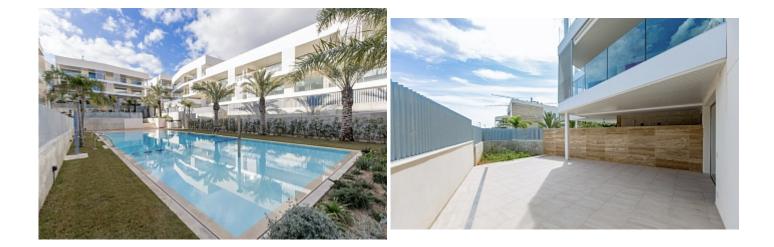

2024, Yes! Mallorca Property

Tel: +34 971 695 828

This spacious, bright apartment is located in a new complex with a garden and a swimming pool in Palma, Son Rapinya. The area of the apartment is 183 square meters and is divided into a spacious living room with a fireplace, a dining area, an open kitchen equipped with all necessary appliances, 3 spacious and bright bedrooms with wardrobes, 2 bathrooms, a utility room. The apartment has a private garden with an area of 58 sq.m. The living room has direct access to an open terrace of 48 sq.m. The property also has 2 underground parking spaces and 1 storage room. On the territory of the residence there is a beautiful Mediterranean garden, an adult and children's pool, a SPA zone with a sauna and an indoor pool, a gym. Call or email us right now and get additional advice on this object! Do not hesitate to contact our real estate agency "YES! MALLORCA PROPERTY" with any questions about the property for any additional information and organization of a visit!