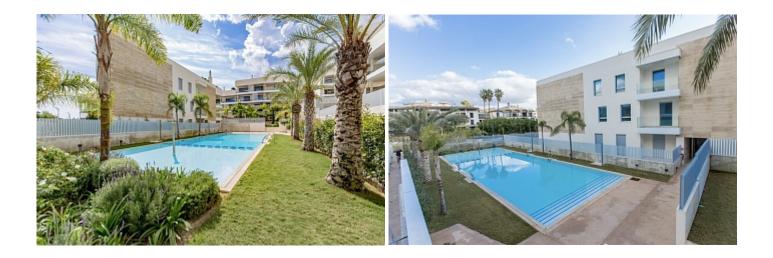

2024, Yes! Mallorca Property

Tel: +34 971 695 828

This spacious, bright apartment is located in a new complex with a garden and a swimming pool in Palma, Son Rapinya. The area of the apartment is 183 square meters and is divided into a spacious living room with a fireplace, a dining area, an open kitchen equipped with all necessary appliances, 3 spacious and bright bedrooms with wardrobes, 2 bathrooms, a utility room. The apartment has a private garden with an area of 58 sq.m. The living room has direct access to an open terrace of 48 sq.m. The property also has 2 underground parking spaces and 1 storage room. On the territory of the residence there is a beautiful Mediterranean garden, an adult and children's pool, a SPA zone with a sauna and an indoor pool, a gym. Call or email us right now and get additional advice on this object! Do not hesitate to contact our real estate agency "YES! MALLORCA PROPERTY" with any questions about the property for any additional information and organization of a visit!