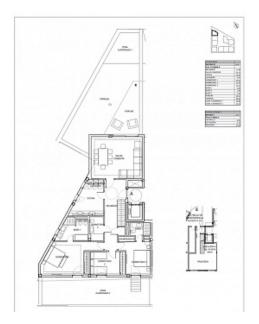

## Excellent apartment in a new complex in Palma

| City                                                 | Palma              |
|------------------------------------------------------|--------------------|
| Region                                               | 18882              |
| Plot size                                            | 58 m <sup>2</sup>  |
| Constructed area                                     | 183 m <sup>2</sup> |
| Terrace                                              | 48 m <sup>2</sup>  |
| Further features include<br>Newly Built, Lift, Pool. |                    |

2024, Yes! Mallorca Property

Tel: +34 971 695 828

This spacious, bright apartment is located in a new complex with a garden and a swimming pool in Palma, Son Rapinya. The area of the apartment is 183 square meters and is divided into a spacious living room with a fireplace, a dining area, an open kitchen equipped with all necessary appliances, 3 spacious and bright bedrooms with wardrobes, 2 bathrooms, a utility room. The apartment has a private garden with an area of 58 sq.m. The living room has direct access to an open terrace of 48 sq.m. The property also has 2 underground parking spaces and 1 storage room. On the territory of the residence there is a beautiful Mediterranean garden, an adult and children's pool, a SPA zone with a sauna and an indoor pool, a gym. Call or email us right now and get additional advice on this object! Do not hesitate to contact our real estate agency "YES! MALLORCA PROPERTY" with any questions about the property for any additional information and organization of a visit!