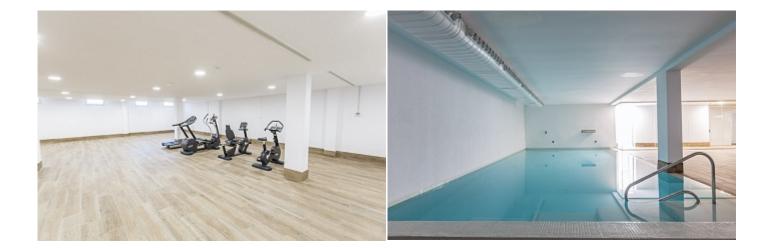

2024, Yes! Mallorca Property

Tel: +34 971 695 828

This spacious, bright apartment is located in a new complex with a garden and a swimming pool in Palma, Son Rapinya. The area of the apartment is 183 square meters and is divided into a spacious living room with a fireplace, a dining area, an open kitchen equipped with all necessary appliances, 3 spacious and bright bedrooms with wardrobes, 2 bathrooms, a utility room. The apartment has a private garden with an area of 58 sq.m. The living room has direct access to an open terrace of 48 sq.m. The property also has 2 underground parking spaces and 1 storage room. On the territory of the residence there is a beautiful Mediterranean garden, an adult and children's pool, a SPA zone with a sauna and an indoor pool, a gym. Call or email us right now and get additional advice on this object! Do not hesitate to contact our real estate agency "YES! MALLORCA PROPERTY" with any questions about the property for any additional information and organization of a visit!