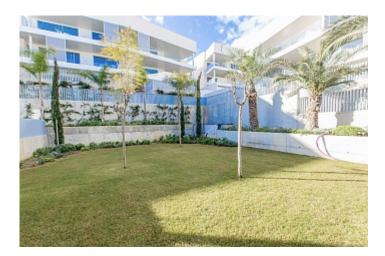

2024, Yes! Mallorca Property

Tel: +34 971 695 828

This spacious, bright apartment is located in a new complex with a garden and a swimming pool in Palma, Son Rapinya. The area of the apartment is 183 square meters and is divided into a spacious living room with a fireplace, a dining area, an open kitchen equipped with all necessary appliances, 3 spacious and bright bedrooms with wardrobes, 2 bathrooms, a utility room. The apartment has a private garden with an area of 58 sq.m. The living room has direct access to an open terrace of 48 sq.m. The property also has 2 underground parking spaces and 1 storage room. On the territory of the residence there is a beautiful Mediterranean garden, an adult and children's pool, a SPA zone with a sauna and an indoor pool, a gym. Call or email us right now and get additional advice on this object! Do not hesitate to contact our real estate agency "YES! MALLORCA PROPERTY" with any questions about the property for any additional information and organization of a visit!