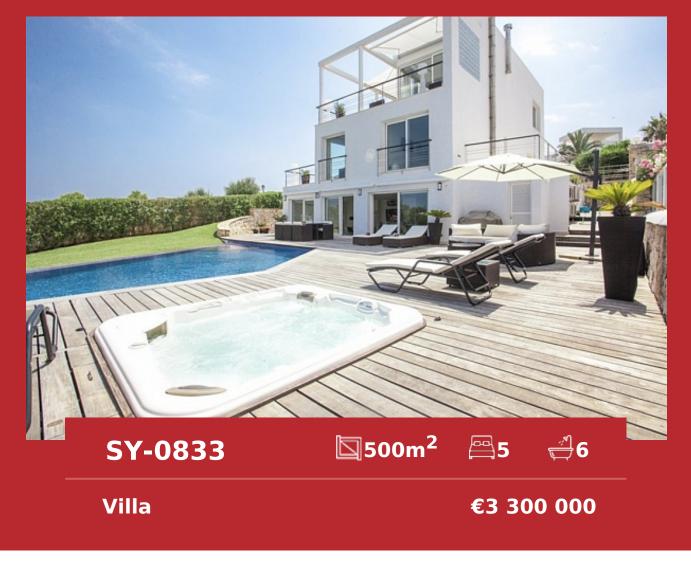

## **ELEGANT VILLA WITH POOL WITH SEA VIEW AT THE HARBOR**

| City                              | Cala Dór            |
|-----------------------------------|---------------------|
| Region                            | 18880               |
| Plot size                         | 1200 m <sup>2</sup> |
| Constructed area                  | 500 m <sup>2</sup>  |
| Terrace                           | 150 m <sup>2</sup>  |
| Further features include<br>Pool. |                     |

2024, Yes! Mallorca Property Tel: +34 971 695 828

yes-mallorca-property.com

This unique villa stands directly above the exclusive marina at Cala d'Or and enjoys breathtaking views. A pathway alongside the house leads straight down to the harbour promenade. The property itself is split into three levels. Flooded with natural light, the main entrance is located on the second floor, promising sensational views across the harbour. In addition to a spacious living/dining area with fireplace, there is a modern, open-plan fitted kitchen and guest WC. An array of terraces will allow you to savour the bustling activity in the harbour below. On the first floor there are three beautiful bedrooms with en-suite bathrooms, walk-in closets and terraces, plus a large garage and utility room. A master suite with dressing room is located on the ground floor, complete with en-suite bathroom and terrace. There is also one more bedroom with en-suite bathroom and another room. A generously sized living room with its own bar and billiard table is the perfect place to spend a relaxing evening with family and friends. Rounding off the picture on this floor is a fitness room with a shower. Step outside onto the terrace and into the garden which boasts a gorgeous infinity pool and whirlpool. The villa is situated in a peaceful cul-de-sac and has three parking spaces on site. An outdoor staircase also provides access to the various levels. All of the terraces which grace this elegant property offer spectacular views across the harbour. The excellent Vall d'Or golf course near Porto Colom and the charming village of Santanyi with its weekly markets and shops can be reached by car in just a few minutes.