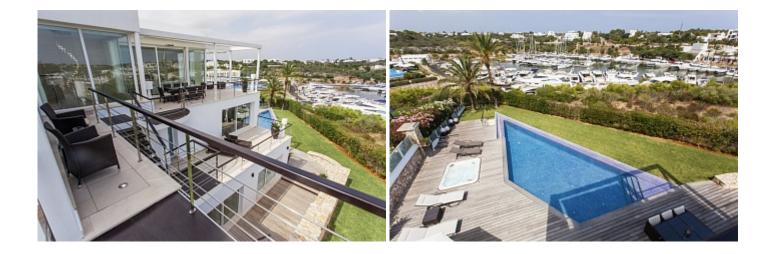

2024, Yes! Mallorca Property Tel: +34 971 695 828

yes-mallorca-property.com

This unique villa stands directly above the exclusive marina at Cala d'Or and enjoys breathtaking views. A pathway alongside the house leads straight down to the harbour promenade. The property itself is split into three levels. Flooded with natural light, the main entrance is located on the second floor, promising sensational views across the harbour. In addition to a spacious living/dining area with fireplace, there is a modern, open-plan fitted kitchen and guest WC. An array of terraces will allow you to savour the bustling activity in the harbour below. On the first floor there are three beautiful bedrooms with en-suite bathrooms, walk-in closets and terraces, plus a large garage and utility room. A master suite with dressing room is located on the ground floor, complete with en-suite bathroom and terrace. There is also one more bedroom with en-suite bathroom and another room. A generously sized living room with its own bar and billiard table is the perfect place to spend a relaxing evening with family and friends. Rounding off the picture on this floor is a fitness room with a shower. Step outside onto the terrace and into the garden which boasts a gorgeous infinity pool and whirlpool. The villa is situated in a peaceful cul-de-sac and has three parking spaces on site. An outdoor staircase also provides access to the various levels. All of the terraces which grace this elegant property offer spectacular views across the harbour. The excellent Vall d'Or golf course near Porto Colom and the charming village of Santanyi with its weekly markets and shops can be reached by car in just a few minutes.