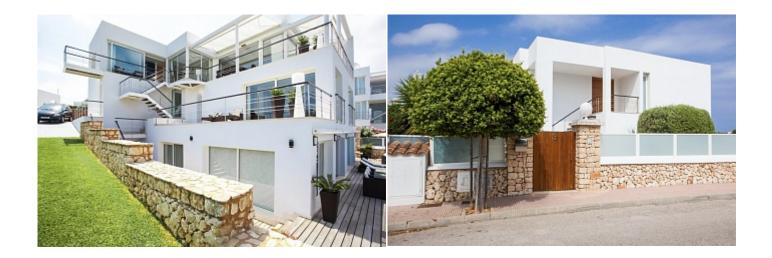

2024, Yes! Mallorca Property Tel: +34 971 695 828

yes-mallorca-property.com

This unique villa stands directly above the exclusive marina at Cala d'Or and enjoys breathtaking views. A pathway alongside the house leads straight down to the harbour promenade. The property itself is split into three levels. Flooded with natural light, the main entrance is located on the second floor, promising sensational views across the harbour. In addition to a spacious living/dining area with fireplace, there is a modern, open-plan fitted kitchen and guest WC. An array of terraces will allow you to savour the bustling activity in the harbour below. On the first floor there are three beautiful bedrooms with en-suite bathrooms, walk-in closets and terraces, plus a large garage and utility room. A master suite with dressing room is located on the ground floor, complete with en-suite bathroom and terrace. There is also one more bedroom with en-suite bathroom and another room. A generously sized living room with its own bar and billiard table is the perfect place to spend a relaxing evening with family and friends. Rounding off the picture on this floor is a fitness room with a shower. Step outside onto the terrace and into the garden which boasts a gorgeous infinity pool and whirlpool. The villa is situated in a peaceful cul-de-sac and has three parking spaces on site. An outdoor staircase also provides access to the various levels. All of the terraces which grace this elegant property offer spectacular views across the harbour. The excellent Vall d'Or golf course near Porto Colom and the charming village of Santanyi with its weekly markets and shops can be reached by car in just a few minutes.