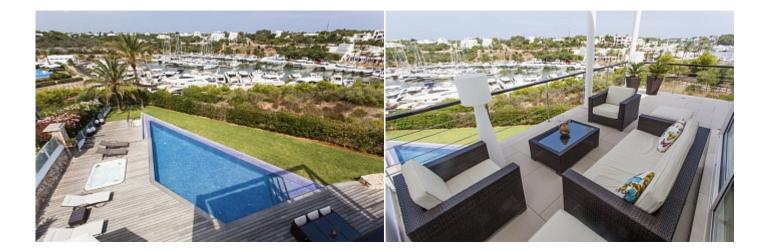

2024, Yes! Mallorca Property Tel: +34 971 695 828

yes-mallorca-property.com

This unique villa stands directly above the exclusive marina at Cala d'Or and enjoys breathtaking views. A pathway alongside the house leads straight down to the harbour promenade. The property itself is split into three levels. Flooded with natural light, the main entrance is located on the second floor, promising sensational views across the harbour. In addition to a spacious living/dining area with fireplace, there is a modern, open-plan fitted kitchen and guest WC. An array of terraces will allow you to savour the bustling activity in the harbour below. On the first floor there are three beautiful bedrooms with en-suite bathrooms, walk-in closets and terraces, plus a large garage and utility room. A master suite with dressing room is located on the ground floor, complete with en-suite bathroom and terrace. There is also one more bedroom with en-suite bathroom and another room. A generously sized living room with its own bar and billiard table is the perfect place to spend a relaxing evening with family and friends. Rounding off the picture on this floor is a fitness room with a shower. Step outside onto the terrace and into the garden which boasts a gorgeous infinity pool and whirlpool. The villa is situated in a peaceful cul-de-sac and has three parking spaces on site. An outdoor staircase also provides access to the various levels. All of the terraces which grace this elegant property offer spectacular views across the harbour. The excellent Vall d'Or golf course near Porto Colom and the charming village of Santanyi with its weekly markets and shops can be reached by car in just a few minutes.