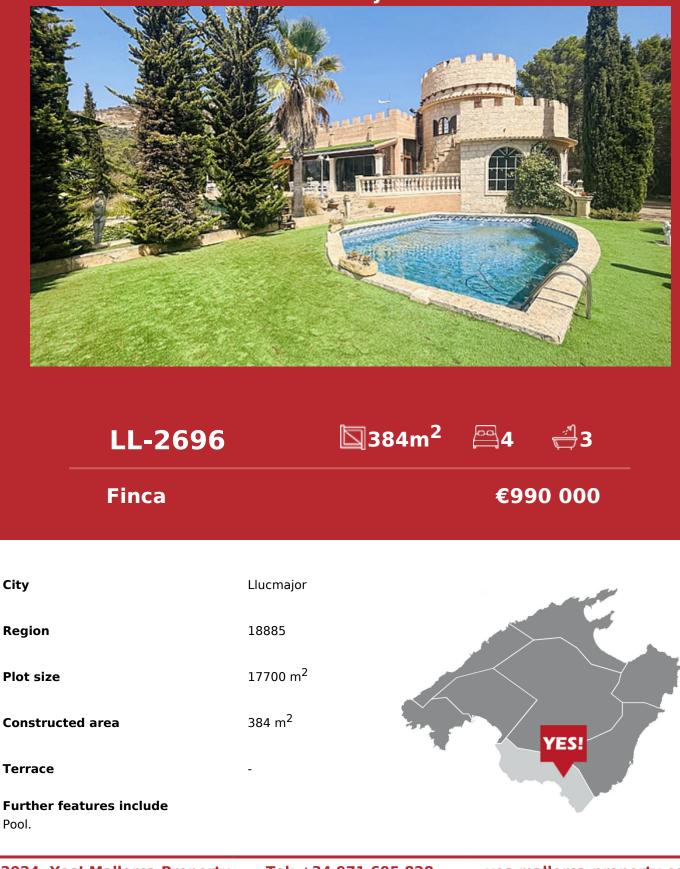

**Elegant Finca Surrounded by Beautiful Nature Near** Llucmajor

This exquisite finca is located near Llucmajor and offers incredible privacy and magnificent views. The house has four bedrooms: three in the main building and one in a separate tower, which is accessed from the outside. The tower bedroom has its own bathroom and a private terrace, making it the perfect place for guests. The master bedroom stands out for its own spa area, from where you can admire the stars at night. The beautiful garden features a large pond and an impressive swimming pool, as well as many cozy corners to relax. Manicured paths, numerous seating areas and unique art objects created with attention to detail invite you to enjoy strolls through this secluded paradise. On warm summer evenings, you can retire to the barbecue house, where the kitchen is equipped to a high standard and the large Argentine barbecue area is ideal for a family evening. This cosy traditional estate also has excellent transport accessibility. For more information about this unique property, please contact us.