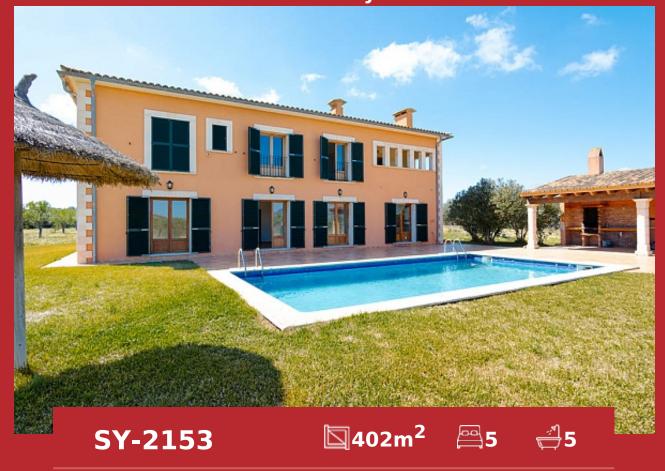

## Delightful traditional style finca with swimming pool in Santanyi

Tel: +34 971 695 828

**Finca** 

€2 200 000

**City** Santanyí

Region 18886

Plot size 21309 m<sup>2</sup>

**Constructed area** 402 m<sup>2</sup>

## **Further features include**

Newly Built, Best offer, Pool.

This delightful traditional finca with large garden and swimming pool is located in an idyllic and quiet location in Santanyi, the southeast coast of Mallorca. The total area of the land is 21.309 sq.m and has a beautiful garden, a swimming pool with a sunbathing and relaxation area and is surrounded by beautiful untouched nature with mountain views. The total area of the villa is 468 sq.m. and offers a spacious and bright living room with a dining area, a fireplace and direct access to an outdoor terrace to the garden and pool, a separate equipped kitchen with private access to the garden, 5 bedrooms, each of which has an individual bathroom, guest toilet, storage room and laundry room. The house has a closed garage for 2 cars, as well as guest parking with a carport for guest cars. Construction and finishing are made of the highest quality materials. All the necessary infrastructure is located within a few minutes' walk. Call or write to us right now and get additional advice on this object! Feel free to contact our real estate agency "YES! MALLORCA PROPERTY" with any questions about the property for any additional information and organization of a visit.