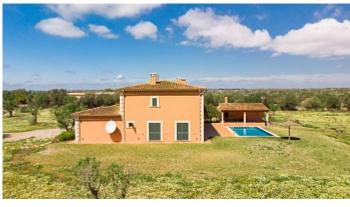

## **Further features include**

Newly Built, Best offer, Pool.

This delightful traditional finca with large garden and swimming pool is located in an idyllic and quiet location in Santanyi, the southeast coast of Mallorca. The total area of the land is 21.309 sq.m and has a beautiful garden, a swimming pool with a sunbathing and relaxation area and is surrounded by beautiful untouched nature with mountain views. The total area of the villa is 468 sq.m. and offers a spacious and bright living room with a dining area, a fireplace and direct access to an outdoor terrace to the garden and pool, a separate equipped kitchen with private access to the garden, 5 bedrooms, each of which has an individual bathroom, guest toilet, storage room and laundry room. The house has a closed garage for 2 cars, as well as guest parking with a carport for guest cars. Construction and finishing are made of the highest quality materials. All the necessary infrastructure is located within a few minutes' walk. Call or write to us right now and get additional advice on this object! Feel free to contact our real estate agency "YES! MALLORCA PROPERTY" with any questions about the property for any additional information and organization of a visit.