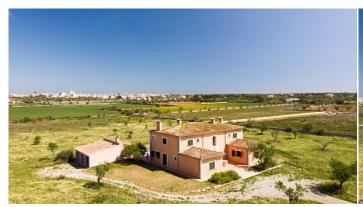

## **Further features include**

Newly Built, Best offer, Pool.

This delightful traditional finca with large garden and swimming pool is located in an idyllic and quiet location in Santanyi, the southeast coast of Mallorca. The total area of the land is 21.309 sq.m and has a beautiful garden, a swimming pool with a sunbathing and relaxation area and is surrounded by beautiful untouched nature with mountain views. The total area of the villa is 468 sq.m. and offers a spacious and bright living room with a dining area, a fireplace and direct access to an outdoor terrace to the garden and pool, a separate equipped kitchen with private access to the garden, 5 bedrooms, each of which has an individual bathroom, guest toilet, storage room and laundry room. The house has a closed garage for 2 cars, as well as guest parking with a carport for guest cars. Construction and finishing are made of the highest quality materials. All the necessary infrastructure is located within a few minutes' walk. Call or write to us right now and get additional advice on this object! Feel free to contact our real estate agency "YES! MALLORCA PROPERTY" with any questions about the property for any additional information and organization of a visit.