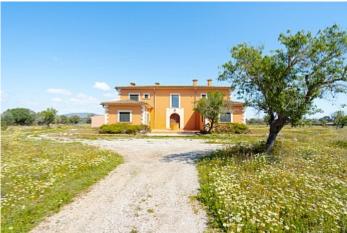

## **Further features include**

Newly Built, Best offer, Pool.

This delightful traditional finca with large garden and swimming pool is located in an idyllic and quiet location in Santanyi, the southeast coast of Mallorca. The total area of the land is 21.309 sq.m and has a beautiful garden, a swimming pool with a sunbathing and relaxation area and is surrounded by beautiful untouched nature with mountain views. The total area of the villa is 468 sq.m. and offers a spacious and bright living room with a dining area, a fireplace and direct access to an outdoor terrace to the garden and pool, a separate equipped kitchen with private access to the garden, 5 bedrooms, each of which has an individual bathroom, guest toilet, storage room and laundry room. The house has a closed garage for 2 cars, as well as guest parking with a carport for guest cars. Construction and finishing are made of the highest quality materials. All the necessary infrastructure is located within a few minutes' walk. Call or write to us right now and get additional advice on this object! Feel free to contact our real estate agency "YES! MALLORCA PROPERTY" with any questions about the property for any additional information and organization of a visit.