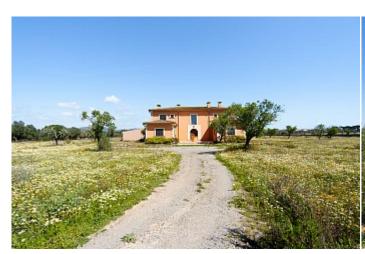

## **Further features include**

Newly Built, Best offer, Pool.

This delightful traditional finca with large garden and swimming pool is located in an idyllic and quiet location in Santanyi, the southeast coast of Mallorca. The total area of the land is 21.309 sq.m and has a beautiful garden, a swimming pool with a sunbathing and relaxation area and is surrounded by beautiful untouched nature with mountain views. The total area of the villa is 468 sq.m. and offers a spacious and bright living room with a dining area, a fireplace and direct access to an outdoor terrace to the garden and pool, a separate equipped kitchen with private access to the garden, 5 bedrooms, each of which has an individual bathroom, guest toilet, storage room and laundry room. The house has a closed garage for 2 cars, as well as guest parking with a carport for guest cars. Construction and finishing are made of the highest quality materials. All the necessary infrastructure is located within a few minutes' walk. Call or write to us right now and get additional advice on this object! Feel free to contact our real estate agency "YES! MALLORCA PROPERTY" with any questions about the property for any additional information and organization of a visit.