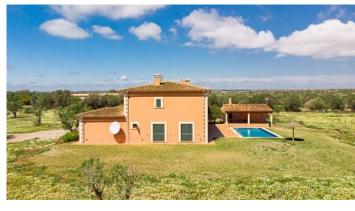

## **Further features include**

Newly Built, Best offer, Pool.

This delightful traditional finca with large garden and swimming pool is located in an idyllic and quiet location in Santanyi, the southeast coast of Mallorca. The total area of the land is 21.309 sq.m and has a beautiful garden, a swimming pool with a sunbathing and relaxation area and is surrounded by beautiful untouched nature with mountain views. The total area of the villa is 468 sq.m. and offers a spacious and bright living room with a dining area, a fireplace and direct access to an outdoor terrace to the garden and pool, a separate equipped kitchen with private access to the garden, 5 bedrooms, each of which has an individual bathroom, guest toilet, storage room and laundry room. The house has a closed garage for 2 cars, as well as guest parking with a carport for guest cars. Construction and finishing are made of the highest quality materials. All the necessary infrastructure is located within a few minutes' walk. Call or write to us right now and get additional advice on this object! Feel free to contact our real estate agency "YES! MALLORCA PROPERTY" with any questions about the property for any additional information and organization of a visit.