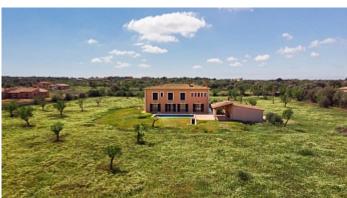

## **Further features include**

Newly Built, Best offer, Pool.

This delightful traditional finca with large garden and swimming pool is located in an idyllic and quiet location in Santanyi, the southeast coast of Mallorca. The total area of the land is 21.309 sq.m and has a beautiful garden, a swimming pool with a sunbathing and relaxation area and is surrounded by beautiful untouched nature with mountain views. The total area of the villa is 468 sq.m. and offers a spacious and bright living room with a dining area, a fireplace and direct access to an outdoor terrace to the garden and pool, a separate equipped kitchen with private access to the garden, 5 bedrooms, each of which has an individual bathroom, guest toilet, storage room and laundry room. The house has a closed garage for 2 cars, as well as guest parking with a carport for guest cars. Construction and finishing are made of the highest quality materials. All the necessary infrastructure is located within a few minutes' walk. Call or write to us right now and get additional advice on this object! Feel free to contact our real estate agency "YES! MALLORCA PROPERTY" with any questions about the property for any additional information and organization of a visit.