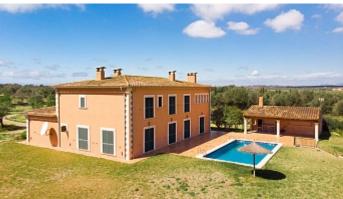

## **Further features include**

Newly Built, Best offer, Pool.

This delightful traditional finca with large garden and swimming pool is located in an idyllic and quiet location in Santanyi, the southeast coast of Mallorca. The total area of the land is 21.309 sq.m and has a beautiful garden, a swimming pool with a sunbathing and relaxation area and is surrounded by beautiful untouched nature with mountain views. The total area of the villa is 468 sq.m. and offers a spacious and bright living room with a dining area, a fireplace and direct access to an outdoor terrace to the garden and pool, a separate equipped kitchen with private access to the garden, 5 bedrooms, each of which has an individual bathroom, guest toilet, storage room and laundry room. The house has a closed garage for 2 cars, as well as guest parking with a carport for guest cars. Construction and finishing are made of the highest quality materials. All the necessary infrastructure is located within a few minutes' walk. Call or write to us right now and get additional advice on this object! Feel free to contact our real estate agency "YES! MALLORCA PROPERTY" with any questions about the property for any additional information and organization of a visit.