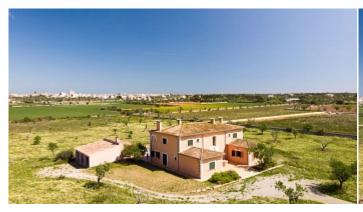

## **Further features include**

Newly Built, Best offer, Pool.

This delightful traditional finca with large garden and swimming pool is located in an idyllic and quiet location in Santanyi, the southeast coast of Mallorca. The total area of the land is 21.309 sq.m and has a beautiful garden, a swimming pool with a sunbathing and relaxation area and is surrounded by beautiful untouched nature with mountain views. The total area of the villa is 468 sq.m. and offers a spacious and bright living room with a dining area, a fireplace and direct access to an outdoor terrace to the garden and pool, a separate equipped kitchen with private access to the garden, 5 bedrooms, each of which has an individual bathroom, guest toilet, storage room and laundry room. The house has a closed garage for 2 cars, as well as guest parking with a carport for guest cars. Construction and finishing are made of the highest quality materials. All the necessary infrastructure is located within a few minutes' walk. Call or write to us right now and get additional advice on this object! Feel free to contact our real estate agency "YES! MALLORCA PROPERTY" with any questions about the property for any additional information and organization of a visit.