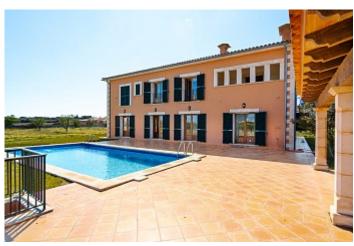

## **Further features include**

Newly Built, Best offer, Pool.

This delightful traditional finca with large garden and swimming pool is located in an idyllic and quiet location in Santanyi, the southeast coast of Mallorca. The total area of the land is 21.309 sq.m and has a beautiful garden, a swimming pool with a sunbathing and relaxation area and is surrounded by beautiful untouched nature with mountain views. The total area of the villa is 468 sq.m. and offers a spacious and bright living room with a dining area, a fireplace and direct access to an outdoor terrace to the garden and pool, a separate equipped kitchen with private access to the garden, 5 bedrooms, each of which has an individual bathroom, guest toilet, storage room and laundry room. The house has a closed garage for 2 cars, as well as guest parking with a carport for guest cars. Construction and finishing are made of the highest quality materials. All the necessary infrastructure is located within a few minutes' walk. Call or write to us right now and get additional advice on this object! Feel free to contact our real estate agency "YES! MALLORCA PROPERTY" with any questions about the property for any additional information and organization of a visit.