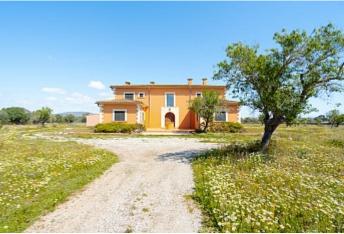

## **Further features include**

Newly Built, Best offer, Pool.

This delightful traditional finca with large garden and swimming pool is located in an idyllic and quiet location in Santanyi, the southeast coast of Mallorca. The total area of the land is 21.309 sq.m and has a beautiful garden, a swimming pool with a sunbathing and relaxation area and is surrounded by beautiful untouched nature with mountain views. The total area of the villa is 468 sq.m. and offers a spacious and bright living room with a dining area, a fireplace and direct access to an outdoor terrace to the garden and pool, a separate equipped kitchen with private access to the garden, 5 bedrooms, each of which has an individual bathroom, guest toilet, storage room and laundry room. The house has a closed garage for 2 cars, as well as guest parking with a carport for guest cars. Construction and finishing are made of the highest quality materials. All the necessary infrastructure is located within a few minutes' walk. Call or write to us right now and get additional advice on this object! Feel free to contact our real estate agency "YES! MALLORCA PROPERTY" with any questions about the property for any additional information and organization of a visit.