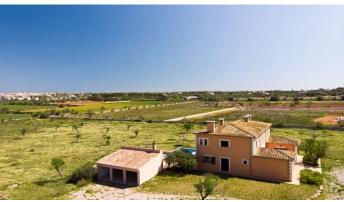

## **Further features include**

Newly Built, Best offer, Pool.

This delightful traditional finca with large garden and swimming pool is located in an idyllic and quiet location in Santanyi, the southeast coast of Mallorca. The total area of the land is 21.309 sq.m and has a beautiful garden, a swimming pool with a sunbathing and relaxation area and is surrounded by beautiful untouched nature with mountain views. The total area of the villa is 468 sq.m. and offers a spacious and bright living room with a dining area, a fireplace and direct access to an outdoor terrace to the garden and pool, a separate equipped kitchen with private access to the garden, 5 bedrooms, each of which has an individual bathroom, guest toilet, storage room and laundry room. The house has a closed garage for 2 cars, as well as guest parking with a carport for guest cars. Construction and finishing are made of the highest quality materials. All the necessary infrastructure is located within a few minutes' walk. Call or write to us right now and get additional advice on this object! Feel free to contact our real estate agency "YES! MALLORCA PROPERTY" with any questions about the property for any additional information and organization of a visit.