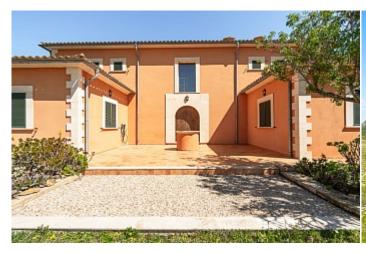

## **Further features include**

Newly Built, Best offer, Pool.

This delightful traditional finca with large garden and swimming pool is located in an idyllic and quiet location in Santanyi, the southeast coast of Mallorca. The total area of the land is 21.309 sq.m and has a beautiful garden, a swimming pool with a sunbathing and relaxation area and is surrounded by beautiful untouched nature with mountain views. The total area of the villa is 468 sq.m. and offers a spacious and bright living room with a dining area, a fireplace and direct access to an outdoor terrace to the garden and pool, a separate equipped kitchen with private access to the garden, 5 bedrooms, each of which has an individual bathroom, guest toilet, storage room and laundry room. The house has a closed garage for 2 cars, as well as guest parking with a carport for guest cars. Construction and finishing are made of the highest quality materials. All the necessary infrastructure is located within a few minutes' walk. Call or write to us right now and get additional advice on this object! Feel free to contact our real estate agency "YES! MALLORCA PROPERTY" with any questions about the property for any additional information and organization of a visit.