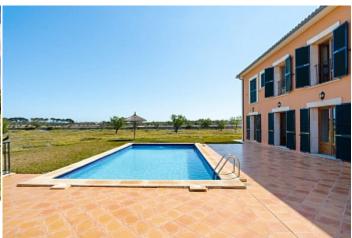

## **Further features include**

Newly Built, Best offer, Pool.

This delightful traditional finca with large garden and swimming pool is located in an idyllic and quiet location in Santanyi, the southeast coast of Mallorca. The total area of the land is 21.309 sq.m and has a beautiful garden, a swimming pool with a sunbathing and relaxation area and is surrounded by beautiful untouched nature with mountain views. The total area of the villa is 468 sq.m. and offers a spacious and bright living room with a dining area, a fireplace and direct access to an outdoor terrace to the garden and pool, a separate equipped kitchen with private access to the garden, 5 bedrooms, each of which has an individual bathroom, guest toilet, storage room and laundry room. The house has a closed garage for 2 cars, as well as guest parking with a carport for guest cars. Construction and finishing are made of the highest quality materials. All the necessary infrastructure is located within a few minutes' walk. Call or write to us right now and get additional advice on this object! Feel free to contact our real estate agency "YES! MALLORCA PROPERTY" with any questions about the property for any additional information and organization of a visit.