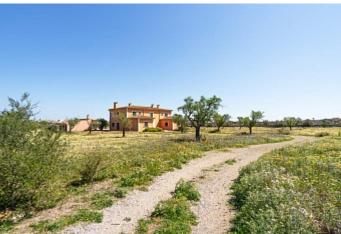

## Delightful traditional style finca with swimming pool in Santanyi

Tel: +34 971 695 828

**Finca** 

€2 200 000

**City** Santanyí

Region 18886

Plot size 21309 m<sup>2</sup>

**Constructed area** 402 m<sup>2</sup>

## **Further features include**

Newly Built, Best offer, Pool.

This delightful traditional finca with large garden and swimming pool is located in an idyllic and quiet location in Santanyi, the southeast coast of Mallorca. The total area of the land is 21.309 sq.m and has a beautiful garden, a swimming pool with a sunbathing and relaxation area and is surrounded by beautiful untouched nature with mountain views. The total area of the villa is 468 sq.m. and offers a spacious and bright living room with a dining area, a fireplace and direct access to an outdoor terrace to the garden and pool, a separate equipped kitchen with private access to the garden, 5 bedrooms, each of which has an individual bathroom, guest toilet, storage room and laundry room. The house has a closed garage for 2 cars, as well as guest parking with a carport for guest cars. Construction and finishing are made of the highest quality materials. All the necessary infrastructure is located within a few minutes' walk. Call or write to us right now and get additional advice on this object! Feel free to contact our real estate agency "YES! MALLORCA PROPERTY" with any questions about the property for any additional information and organization of a visit.