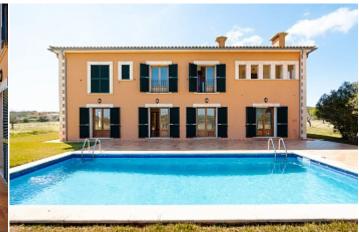

## **Further features include**

Newly Built, Best offer, Pool.

This delightful traditional finca with large garden and swimming pool is located in an idyllic and quiet location in Santanyi, the southeast coast of Mallorca. The total area of the land is 21.309 sq.m and has a beautiful garden, a swimming pool with a sunbathing and relaxation area and is surrounded by beautiful untouched nature with mountain views. The total area of the villa is 468 sq.m. and offers a spacious and bright living room with a dining area, a fireplace and direct access to an outdoor terrace to the garden and pool, a separate equipped kitchen with private access to the garden, 5 bedrooms, each of which has an individual bathroom, guest toilet, storage room and laundry room. The house has a closed garage for 2 cars, as well as guest parking with a carport for guest cars. Construction and finishing are made of the highest quality materials. All the necessary infrastructure is located within a few minutes' walk. Call or write to us right now and get additional advice on this object! Feel free to contact our real estate agency "YES! MALLORCA PROPERTY" with any questions about the property for any additional information and organization of a visit.