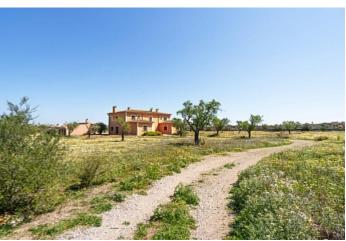

## **Further features include**

Newly Built, Best offer, Pool.

This delightful traditional finca with large garden and swimming pool is located in an idyllic and quiet location in Santanyi, the southeast coast of Mallorca. The total area of the land is 21.309 sq.m and has a beautiful garden, a swimming pool with a sunbathing and relaxation area and is surrounded by beautiful untouched nature with mountain views. The total area of the villa is 468 sq.m. and offers a spacious and bright living room with a dining area, a fireplace and direct access to an outdoor terrace to the garden and pool, a separate equipped kitchen with private access to the garden, 5 bedrooms, each of which has an individual bathroom, guest toilet, storage room and laundry room. The house has a closed garage for 2 cars, as well as guest parking with a carport for guest cars. Construction and finishing are made of the highest quality materials. All the necessary infrastructure is located within a few minutes' walk. Call or write to us right now and get additional advice on this object! Feel free to contact our real estate agency "YES! MALLORCA PROPERTY" with any questions about the property for any additional information and organization of a visit.