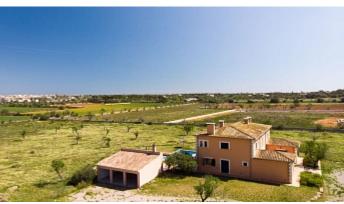

## **Further features include**

Newly Built, Best offer, Pool.

This delightful traditional finca with large garden and swimming pool is located in an idyllic and quiet location in Santanyi, the southeast coast of Mallorca. The total area of the land is 21.309 sq.m and has a beautiful garden, a swimming pool with a sunbathing and relaxation area and is surrounded by beautiful untouched nature with mountain views. The total area of the villa is 468 sq.m. and offers a spacious and bright living room with a dining area, a fireplace and direct access to an outdoor terrace to the garden and pool, a separate equipped kitchen with private access to the garden, 5 bedrooms, each of which has an individual bathroom, guest toilet, storage room and laundry room. The house has a closed garage for 2 cars, as well as guest parking with a carport for guest cars. Construction and finishing are made of the highest quality materials. All the necessary infrastructure is located within a few minutes' walk. Call or write to us right now and get additional advice on this object! Feel free to contact our real estate agency "YES! MALLORCA PROPERTY" with any questions about the property for any additional information and organization of a visit.