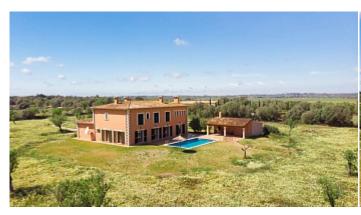

## **Further features include**

Newly Built, Best offer, Pool.

This delightful traditional finca with large garden and swimming pool is located in an idyllic and quiet location in Santanyi, the southeast coast of Mallorca. The total area of the land is 21.309 sq.m and has a beautiful garden, a swimming pool with a sunbathing and relaxation area and is surrounded by beautiful untouched nature with mountain views. The total area of the villa is 468 sq.m. and offers a spacious and bright living room with a dining area, a fireplace and direct access to an outdoor terrace to the garden and pool, a separate equipped kitchen with private access to the garden, 5 bedrooms, each of which has an individual bathroom, guest toilet, storage room and laundry room. The house has a closed garage for 2 cars, as well as guest parking with a carport for guest cars. Construction and finishing are made of the highest quality materials. All the necessary infrastructure is located within a few minutes' walk. Call or write to us right now and get additional advice on this object! Feel free to contact our real estate agency "YES! MALLORCA PROPERTY" with any questions about the property for any additional information and organization of a visit.