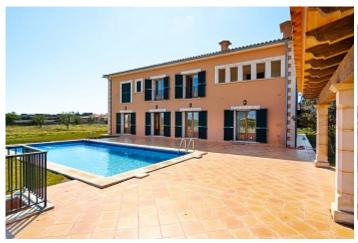

## **Further features include**

Newly Built, Best offer, Pool.

This delightful traditional finca with large garden and swimming pool is located in an idyllic and quiet location in Santanyi, the southeast coast of Mallorca. The total area of the land is 21.309 sq.m and has a beautiful garden, a swimming pool with a sunbathing and relaxation area and is surrounded by beautiful untouched nature with mountain views. The total area of the villa is 468 sq.m. and offers a spacious and bright living room with a dining area, a fireplace and direct access to an outdoor terrace to the garden and pool, a separate equipped kitchen with private access to the garden, 5 bedrooms, each of which has an individual bathroom, guest toilet, storage room and laundry room. The house has a closed garage for 2 cars, as well as guest parking with a carport for guest cars. Construction and finishing are made of the highest quality materials. All the necessary infrastructure is located within a few minutes' walk. Call or write to us right now and get additional advice on this object! Feel free to contact our real estate agency "YES! MALLORCA PROPERTY" with any questions about the property for any additional information and organization of a visit.