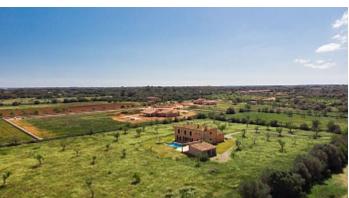

## **Further features include**

Newly Built, Best offer, Pool.

This delightful traditional finca with large garden and swimming pool is located in an idyllic and quiet location in Santanyi, the southeast coast of Mallorca. The total area of the land is 21.309 sq.m and has a beautiful garden, a swimming pool with a sunbathing and relaxation area and is surrounded by beautiful untouched nature with mountain views. The total area of the villa is 468 sq.m. and offers a spacious and bright living room with a dining area, a fireplace and direct access to an outdoor terrace to the garden and pool, a separate equipped kitchen with private access to the garden, 5 bedrooms, each of which has an individual bathroom, guest toilet, storage room and laundry room. The house has a closed garage for 2 cars, as well as guest parking with a carport for guest cars. Construction and finishing are made of the highest quality materials. All the necessary infrastructure is located within a few minutes' walk. Call or write to us right now and get additional advice on this object! Feel free to contact our real estate agency "YES! MALLORCA PROPERTY" with any questions about the property for any additional information and organization of a visit.