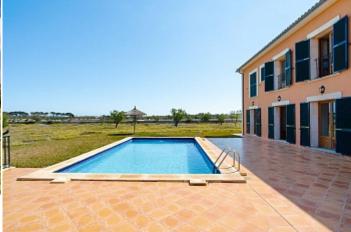

## **Further features include**

Newly Built, Best offer, Pool.

This delightful traditional finca with large garden and swimming pool is located in an idyllic and quiet location in Santanyi, the southeast coast of Mallorca. The total area of the land is 21.309 sq.m and has a beautiful garden, a swimming pool with a sunbathing and relaxation area and is surrounded by beautiful untouched nature with mountain views. The total area of the villa is 468 sq.m. and offers a spacious and bright living room with a dining area, a fireplace and direct access to an outdoor terrace to the garden and pool, a separate equipped kitchen with private access to the garden, 5 bedrooms, each of which has an individual bathroom, guest toilet, storage room and laundry room. The house has a closed garage for 2 cars, as well as guest parking with a carport for guest cars. Construction and finishing are made of the highest quality materials. All the necessary infrastructure is located within a few minutes' walk. Call or write to us right now and get additional advice on this object! Feel free to contact our real estate agency "YES! MALLORCA PROPERTY" with any questions about the property for any additional information and organization of a visit.