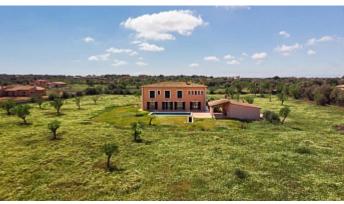

## **Further features include**

Newly Built, Best offer, Pool.

This delightful traditional finca with large garden and swimming pool is located in an idyllic and quiet location in Santanyi, the southeast coast of Mallorca. The total area of the land is 21.309 sq.m and has a beautiful garden, a swimming pool with a sunbathing and relaxation area and is surrounded by beautiful untouched nature with mountain views. The total area of the villa is 468 sq.m. and offers a spacious and bright living room with a dining area, a fireplace and direct access to an outdoor terrace to the garden and pool, a separate equipped kitchen with private access to the garden, 5 bedrooms, each of which has an individual bathroom, guest toilet, storage room and laundry room. The house has a closed garage for 2 cars, as well as guest parking with a carport for guest cars. Construction and finishing are made of the highest quality materials. All the necessary infrastructure is located within a few minutes' walk. Call or write to us right now and get additional advice on this object! Feel free to contact our real estate agency "YES! MALLORCA PROPERTY" with any questions about the property for any additional information and organization of a visit.