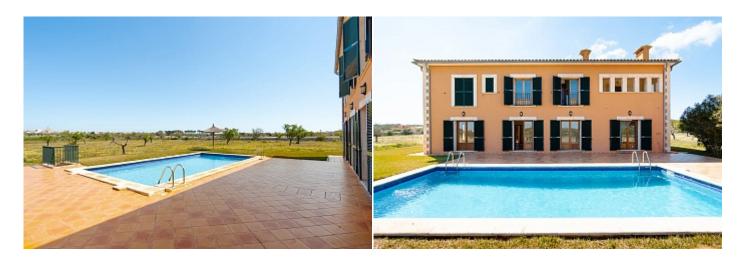

## **Further features include**

Newly Built, Best offer, Pool.

This delightful traditional finca with large garden and swimming pool is located in an idyllic and quiet location in Santanyi, the southeast coast of Mallorca. The total area of the land is 21.309 sq.m and has a beautiful garden, a swimming pool with a sunbathing and relaxation area and is surrounded by beautiful untouched nature with mountain views. The total area of the villa is 468 sq.m. and offers a spacious and bright living room with a dining area, a fireplace and direct access to an outdoor terrace to the garden and pool, a separate equipped kitchen with private access to the garden, 5 bedrooms, each of which has an individual bathroom, guest toilet, storage room and laundry room. The house has a closed garage for 2 cars, as well as guest parking with a carport for guest cars. Construction and finishing are made of the highest quality materials. All the necessary infrastructure is located within a few minutes' walk. Call or write to us right now and get additional advice on this object! Feel free to contact our real estate agency "YES! MALLORCA PROPERTY" with any questions about the property for any additional information and organization of a visit.