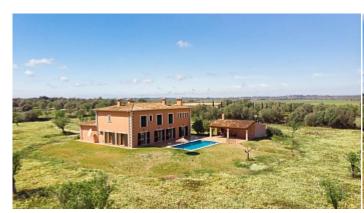

## **Further features include**

Newly Built, Best offer, Pool.

This delightful traditional finca with large garden and swimming pool is located in an idyllic and quiet location in Santanyi, the southeast coast of Mallorca. The total area of the land is 21.309 sq.m and has a beautiful garden, a swimming pool with a sunbathing and relaxation area and is surrounded by beautiful untouched nature with mountain views. The total area of the villa is 468 sq.m. and offers a spacious and bright living room with a dining area, a fireplace and direct access to an outdoor terrace to the garden and pool, a separate equipped kitchen with private access to the garden, 5 bedrooms, each of which has an individual bathroom, guest toilet, storage room and laundry room. The house has a closed garage for 2 cars, as well as guest parking with a carport for guest cars. Construction and finishing are made of the highest quality materials. All the necessary infrastructure is located within a few minutes' walk. Call or write to us right now and get additional advice on this object! Feel free to contact our real estate agency "YES! MALLORCA PROPERTY" with any questions about the property for any additional information and organization of a visit.