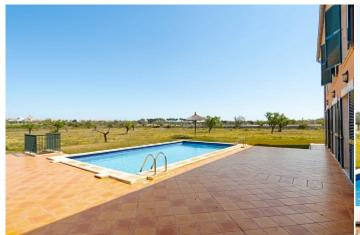

## **Further features include**

Newly Built, Best offer, Pool.

This delightful traditional finca with large garden and swimming pool is located in an idyllic and quiet location in Santanyi, the southeast coast of Mallorca. The total area of the land is 21.309 sq.m and has a beautiful garden, a swimming pool with a sunbathing and relaxation area and is surrounded by beautiful untouched nature with mountain views. The total area of the villa is 468 sq.m. and offers a spacious and bright living room with a dining area, a fireplace and direct access to an outdoor terrace to the garden and pool, a separate equipped kitchen with private access to the garden, 5 bedrooms, each of which has an individual bathroom, guest toilet, storage room and laundry room. The house has a closed garage for 2 cars, as well as guest parking with a carport for guest cars. Construction and finishing are made of the highest quality materials. All the necessary infrastructure is located within a few minutes' walk. Call or write to us right now and get additional advice on this object! Feel free to contact our real estate agency "YES! MALLORCA PROPERTY" with any questions about the property for any additional information and organization of a visit.