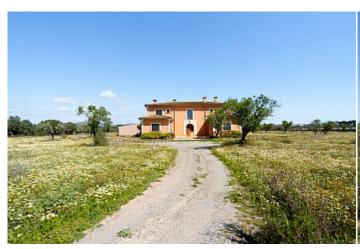

## Delightful traditional style finca with swimming pool in Santanyi

Tel: +34 971 695 828

**Finca** 

€2 200 000

**City** Santanyí

Region 18886

Plot size 21309 m<sup>2</sup>

**Constructed area** 402 m<sup>2</sup>

## **Further features include**

Newly Built, Best offer, Pool.

This delightful traditional finca with large garden and swimming pool is located in an idyllic and quiet location in Santanyi, the southeast coast of Mallorca. The total area of the land is 21.309 sq.m and has a beautiful garden, a swimming pool with a sunbathing and relaxation area and is surrounded by beautiful untouched nature with mountain views. The total area of the villa is 468 sq.m. and offers a spacious and bright living room with a dining area, a fireplace and direct access to an outdoor terrace to the garden and pool, a separate equipped kitchen with private access to the garden, 5 bedrooms, each of which has an individual bathroom, guest toilet, storage room and laundry room. The house has a closed garage for 2 cars, as well as guest parking with a carport for guest cars. Construction and finishing are made of the highest quality materials. All the necessary infrastructure is located within a few minutes' walk. Call or write to us right now and get additional advice on this object! Feel free to contact our real estate agency "YES! MALLORCA PROPERTY" with any questions about the property for any additional information and organization of a visit.