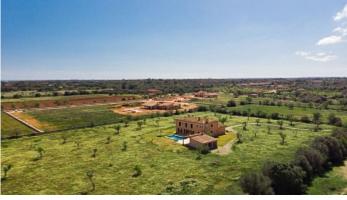

## **Further features include**

Newly Built, Best offer, Pool.

This delightful traditional finca with large garden and swimming pool is located in an idyllic and quiet location in Santanyi, the southeast coast of Mallorca. The total area of the land is 21.309 sq.m and has a beautiful garden, a swimming pool with a sunbathing and relaxation area and is surrounded by beautiful untouched nature with mountain views. The total area of the villa is 468 sq.m. and offers a spacious and bright living room with a dining area, a fireplace and direct access to an outdoor terrace to the garden and pool, a separate equipped kitchen with private access to the garden, 5 bedrooms, each of which has an individual bathroom, guest toilet, storage room and laundry room. The house has a closed garage for 2 cars, as well as guest parking with a carport for guest cars. Construction and finishing are made of the highest quality materials. All the necessary infrastructure is located within a few minutes' walk. Call or write to us right now and get additional advice on this object! Feel free to contact our real estate agency "YES! MALLORCA PROPERTY" with any questions about the property for any additional information and organization of a visit.