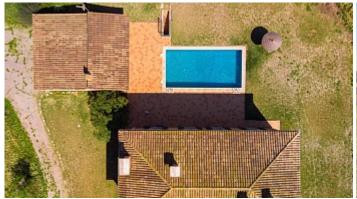

## **Further features include**

Newly Built, Best offer, Pool.

This delightful traditional finca with large garden and swimming pool is located in an idyllic and quiet location in Santanyi, the southeast coast of Mallorca. The total area of the land is 21.309 sq.m and has a beautiful garden, a swimming pool with a sunbathing and relaxation area and is surrounded by beautiful untouched nature with mountain views. The total area of the villa is 468 sq.m. and offers a spacious and bright living room with a dining area, a fireplace and direct access to an outdoor terrace to the garden and pool, a separate equipped kitchen with private access to the garden, 5 bedrooms, each of which has an individual bathroom, guest toilet, storage room and laundry room. The house has a closed garage for 2 cars, as well as guest parking with a carport for guest cars. Construction and finishing are made of the highest quality materials. All the necessary infrastructure is located within a few minutes' walk. Call or write to us right now and get additional advice on this object! Feel free to contact our real estate agency "YES! MALLORCA PROPERTY" with any questions about the property for any additional information and organization of a visit.