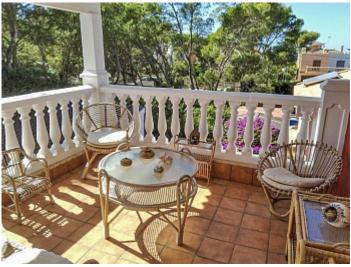

Pool.

This cozy family-run villa with a well-kept garden and pool is located in one of the quiet areas in El Toro, a popular location on the southwest coast of Mallorca. The land area is 550 square meters and has a well-kept Mediterranean garden, a swimming pool with a sunbathing and relaxing area, a barbecue area and a summer kitchen, outdoor terraces. The living area of the house is 245 sq.m and offers a spacious hall, a large and bright living room with a fireplace, a dining area and access to the terrace to the garden and pool, a kitchen with a dining area equipped with all necessary appliances, 5 bedrooms with wardrobes, 3 bathrooms. The whole atmosphere in the house is made in soft colors using natural materials. The house is fully equipped with air conditioning and heating. Parking for 2 cars is provided. A few minutes away is the beautiful sandy beach of Port Adriano, cafes, restaurants and bars, shops, a supermarket and all the necessary infrastructure.