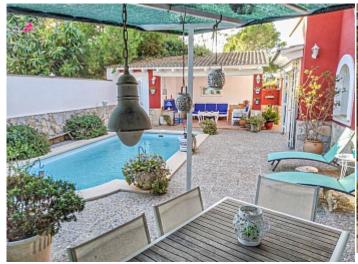

Pool.

This cozy family-run villa with a well-kept garden and pool is located in one of the quiet areas in El Toro, a popular location on the southwest coast of Mallorca. The land area is 550 square meters and has a well-kept Mediterranean garden, a swimming pool with a sunbathing and relaxing area, a barbecue area and a summer kitchen, outdoor terraces. The living area of the house is 245 sq.m and offers a spacious hall, a large and bright living room with a fireplace, a dining area and access to the terrace to the garden and pool, a kitchen with a dining area equipped with all necessary appliances, 5 bedrooms with wardrobes, 3 bathrooms. The whole atmosphere in the house is made in soft colors using natural materials. The house is fully equipped with air conditioning and heating. Parking for 2 cars is provided. A few minutes away is the beautiful sandy beach of Port Adriano, cafes, restaurants and bars, shops, a supermarket and all the necessary infrastructure.