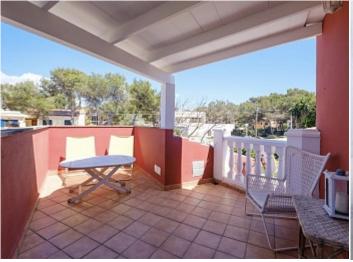

Pool.

This cozy family-run villa with a well-kept garden and pool is located in one of the quiet areas in El Toro, a popular location on the southwest coast of Mallorca. The land area is 550 square meters and has a well-kept Mediterranean garden, a swimming pool with a sunbathing and relaxing area, a barbecue area and a summer kitchen, outdoor terraces. The living area of the house is 245 sq.m and offers a spacious hall, a large and bright living room with a fireplace, a dining area and access to the terrace to the garden and pool, a kitchen with a dining area equipped with all necessary appliances, 5 bedrooms with wardrobes, 3 bathrooms. The whole atmosphere in the house is made in soft colors using natural materials. The house is fully equipped with air conditioning and heating. Parking for 2 cars is provided. A few minutes away is the beautiful sandy beach of Port Adriano, cafes, restaurants and bars, shops, a supermarket and all the necessary infrastructure.