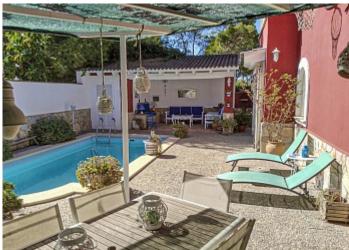

Pool.

This cozy family-run villa with a well-kept garden and pool is located in one of the quiet areas in El Toro, a popular location on the southwest coast of Mallorca. The land area is 550 square meters and has a well-kept Mediterranean garden, a swimming pool with a sunbathing and relaxing area, a barbecue area and a summer kitchen, outdoor terraces. The living area of the house is 245 sq.m and offers a spacious hall, a large and bright living room with a fireplace, a dining area and access to the terrace to the garden and pool, a kitchen with a dining area equipped with all necessary appliances, 5 bedrooms with wardrobes, 3 bathrooms. The whole atmosphere in the house is made in soft colors using natural materials. The house is fully equipped with air conditioning and heating. Parking for 2 cars is provided. A few minutes away is the beautiful sandy beach of Port Adriano, cafes, restaurants and bars, shops, a supermarket and all the necessary infrastructure.