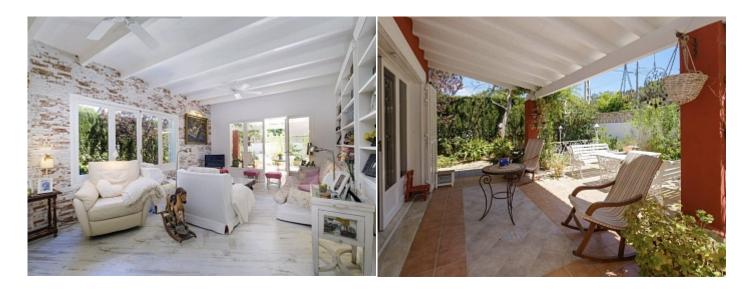

Pool.

This cozy family-run villa with a well-kept garden and pool is located in one of the quiet areas in El Toro, a popular location on the southwest coast of Mallorca. The land area is 550 square meters and has a well-kept Mediterranean garden, a swimming pool with a sunbathing and relaxing area, a barbecue area and a summer kitchen, outdoor terraces. The living area of the house is 245 sq.m and offers a spacious hall, a large and bright living room with a fireplace, a dining area and access to the terrace to the garden and pool, a kitchen with a dining area equipped with all necessary appliances, 5 bedrooms with wardrobes, 3 bathrooms. The whole atmosphere in the house is made in soft colors using natural materials. The house is fully equipped with air conditioning and heating. Parking for 2 cars is provided. A few minutes away is the beautiful sandy beach of Port Adriano, cafes, restaurants and bars, shops, a supermarket and all the necessary infrastructure.