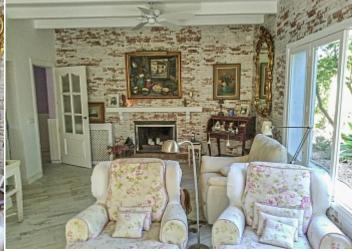

Pool.

This cozy family-run villa with a well-kept garden and pool is located in one of the quiet areas in El Toro, a popular location on the southwest coast of Mallorca. The land area is 550 square meters and has a well-kept Mediterranean garden, a swimming pool with a sunbathing and relaxing area, a barbecue area and a summer kitchen, outdoor terraces. The living area of the house is 245 sq.m and offers a spacious hall, a large and bright living room with a fireplace, a dining area and access to the terrace to the garden and pool, a kitchen with a dining area equipped with all necessary appliances, 5 bedrooms with wardrobes, 3 bathrooms. The whole atmosphere in the house is made in soft colors using natural materials. The house is fully equipped with air conditioning and heating. Parking for 2 cars is provided. A few minutes away is the beautiful sandy beach of Port Adriano, cafes, restaurants and bars, shops, a supermarket and all the necessary infrastructure.