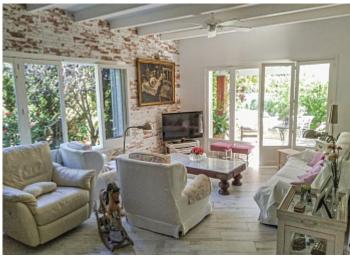

Pool.

This cozy family-run villa with a well-kept garden and pool is located in one of the quiet areas in El Toro, a popular location on the southwest coast of Mallorca. The land area is 550 square meters and has a well-kept Mediterranean garden, a swimming pool with a sunbathing and relaxing area, a barbecue area and a summer kitchen, outdoor terraces. The living area of the house is 245 sq.m and offers a spacious hall, a large and bright living room with a fireplace, a dining area and access to the terrace to the garden and pool, a kitchen with a dining area equipped with all necessary appliances, 5 bedrooms with wardrobes, 3 bathrooms. The whole atmosphere in the house is made in soft colors using natural materials. The house is fully equipped with air conditioning and heating. Parking for 2 cars is provided. A few minutes away is the beautiful sandy beach of Port Adriano, cafes, restaurants and bars, shops, a supermarket and all the necessary infrastructure.