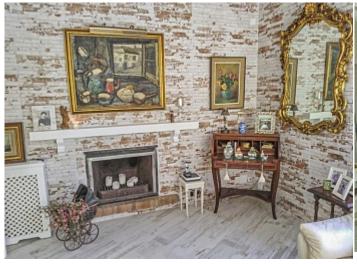

Pool.

This cozy family-run villa with a well-kept garden and pool is located in one of the quiet areas in El Toro, a popular location on the southwest coast of Mallorca. The land area is 550 square meters and has a well-kept Mediterranean garden, a swimming pool with a sunbathing and relaxing area, a barbecue area and a summer kitchen, outdoor terraces. The living area of the house is 245 sq.m and offers a spacious hall, a large and bright living room with a fireplace, a dining area and access to the terrace to the garden and pool, a kitchen with a dining area equipped with all necessary appliances, 5 bedrooms with wardrobes, 3 bathrooms. The whole atmosphere in the house is made in soft colors using natural materials. The house is fully equipped with air conditioning and heating. Parking for 2 cars is provided. A few minutes away is the beautiful sandy beach of Port Adriano, cafes, restaurants and bars, shops, a supermarket and all the necessary infrastructure.