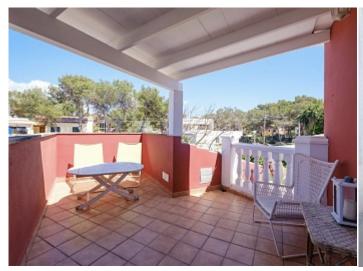

Pool.

This cozy family-run villa with a well-kept garden and pool is located in one of the quiet areas in El Toro, a popular location on the southwest coast of Mallorca. The land area is 550 square meters and has a well-kept Mediterranean garden, a swimming pool with a sunbathing and relaxing area, a barbecue area and a summer kitchen, outdoor terraces. The living area of the house is 245 sq.m and offers a spacious hall, a large and bright living room with a fireplace, a dining area and access to the terrace to the garden and pool, a kitchen with a dining area equipped with all necessary appliances, 5 bedrooms with wardrobes, 3 bathrooms. The whole atmosphere in the house is made in soft colors using natural materials. The house is fully equipped with air conditioning and heating. Parking for 2 cars is provided. A few minutes away is the beautiful sandy beach of Port Adriano, cafes, restaurants and bars, shops, a supermarket and all the necessary infrastructure.