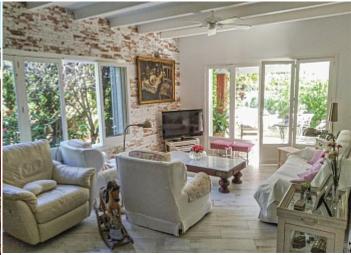

Pool.

This cozy family-run villa with a well-kept garden and pool is located in one of the quiet areas in El Toro, a popular location on the southwest coast of Mallorca. The land area is 550 square meters and has a well-kept Mediterranean garden, a swimming pool with a sunbathing and relaxing area, a barbecue area and a summer kitchen, outdoor terraces. The living area of the house is 245 sq.m and offers a spacious hall, a large and bright living room with a fireplace, a dining area and access to the terrace to the garden and pool, a kitchen with a dining area equipped with all necessary appliances, 5 bedrooms with wardrobes, 3 bathrooms. The whole atmosphere in the house is made in soft colors using natural materials. The house is fully equipped with air conditioning and heating. Parking for 2 cars is provided. A few minutes away is the beautiful sandy beach of Port Adriano, cafes, restaurants and bars, shops, a supermarket and all the necessary infrastructure.