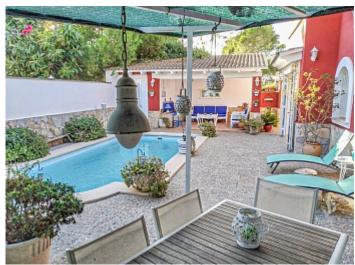

Pool.

This cozy family-run villa with a well-kept garden and pool is located in one of the quiet areas in El Toro, a popular location on the southwest coast of Mallorca. The land area is 550 square meters and has a well-kept Mediterranean garden, a swimming pool with a sunbathing and relaxing area, a barbecue area and a summer kitchen, outdoor terraces. The living area of the house is 245 sq.m and offers a spacious hall, a large and bright living room with a fireplace, a dining area and access to the terrace to the garden and pool, a kitchen with a dining area equipped with all necessary appliances, 5 bedrooms with wardrobes, 3 bathrooms. The whole atmosphere in the house is made in soft colors using natural materials. The house is fully equipped with air conditioning and heating. Parking for 2 cars is provided. A few minutes away is the beautiful sandy beach of Port Adriano, cafes, restaurants and bars, shops, a supermarket and all the necessary infrastructure.