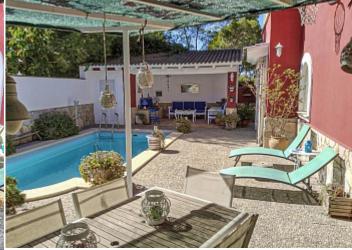

Pool.

This cozy family-run villa with a well-kept garden and pool is located in one of the quiet areas in El Toro, a popular location on the southwest coast of Mallorca. The land area is 550 square meters and has a well-kept Mediterranean garden, a swimming pool with a sunbathing and relaxing area, a barbecue area and a summer kitchen, outdoor terraces. The living area of the house is 245 sq.m and offers a spacious hall, a large and bright living room with a fireplace, a dining area and access to the terrace to the garden and pool, a kitchen with a dining area equipped with all necessary appliances, 5 bedrooms with wardrobes, 3 bathrooms. The whole atmosphere in the house is made in soft colors using natural materials. The house is fully equipped with air conditioning and heating. Parking for 2 cars is provided. A few minutes away is the beautiful sandy beach of Port Adriano, cafes, restaurants and bars, shops, a supermarket and all the necessary infrastructure.