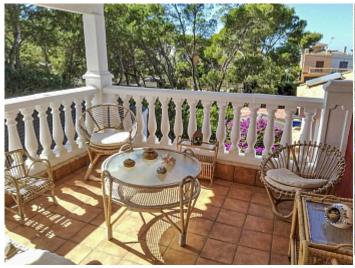

Pool.

This cozy family-run villa with a well-kept garden and pool is located in one of the quiet areas in El Toro, a popular location on the southwest coast of Mallorca. The land area is 550 square meters and has a well-kept Mediterranean garden, a swimming pool with a sunbathing and relaxing area, a barbecue area and a summer kitchen, outdoor terraces. The living area of the house is 245 sq.m and offers a spacious hall, a large and bright living room with a fireplace, a dining area and access to the terrace to the garden and pool, a kitchen with a dining area equipped with all necessary appliances, 5 bedrooms with wardrobes, 3 bathrooms. The whole atmosphere in the house is made in soft colors using natural materials. The house is fully equipped with air conditioning and heating. Parking for 2 cars is provided. A few minutes away is the beautiful sandy beach of Port Adriano, cafes, restaurants and bars, shops, a supermarket and all the necessary infrastructure.