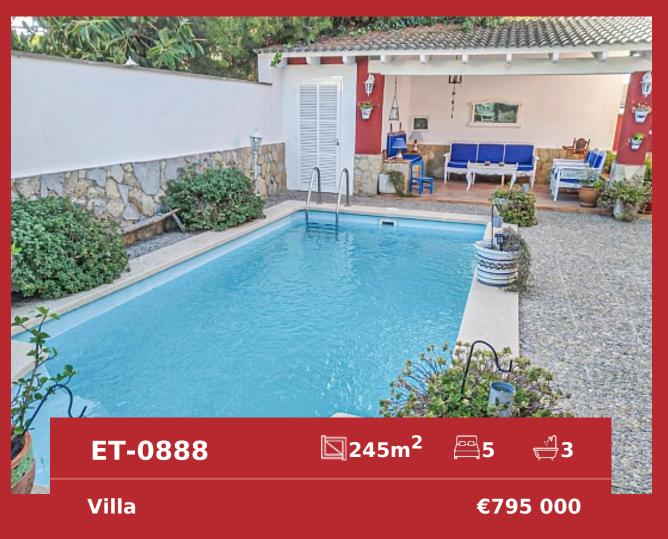

## Cozy villa with garden and pool in a quiet area in El Toro

Tel: +34 971 695 828

**City** El Toro

Region 18887

Plot size 550 m<sup>2</sup>

**Constructed area** 245 m<sup>2</sup>

Terrace 80 m<sup>2</sup>

**Further features include** 

Pool.

This cozy family-run villa with a well-kept garden and pool is located in one of the quiet areas in El Toro, a popular location on the southwest coast of Mallorca. The land area is 550 square meters and has a well-kept Mediterranean garden, a swimming pool with a sunbathing and relaxing area, a barbecue area and a summer kitchen, outdoor terraces. The living area of the house is 245 sq.m and offers a spacious hall, a large and bright living room with a fireplace, a dining area and access to the terrace to the garden and pool, a kitchen with a dining area equipped with all necessary appliances, 5 bedrooms with wardrobes, 3 bathrooms. The whole atmosphere in the house is made in soft colors using natural materials. The house is fully equipped with air conditioning and heating. Parking for 2 cars is provided. A few minutes away is the beautiful sandy beach of Port Adriano, cafes, restaurants and bars, shops, a supermarket and all the necessary infrastructure.