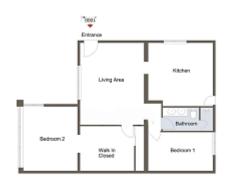

 $106 \text{ m}^2$ **Constructed area** 

**Terrace** 

**Further features include** 

Best offer.

Yes! Mallorca Property is delighted to present this cozy semi-detached house located in one of the most popular areas of the southwest, El Toro. Situated on a quiet street, this home offers a peaceful neighbourhood setting. The house features two bedrooms on the main floor and a third separate bedroom with its own entrance on the upper floor. The main floor boasts a cozy living and dining area with a fireplace, a spacious kitchen with an island and direct access to the garden, two bedrooms, one of which includes additional space that can be converted into a walk-in closet or office, and a bathroom with a shower. Upstairs, there is an additional space with a separate entrance that has been converted into a third bedroom with access to the rooftop terrace. The master bedroom and the living room are equipped with air conditioning (hot and cold), and the house also has electric radiators. The property is surrounded by a beautiful, well-maintained Mediterranean garden that requires minimal upkeep. There is a carport on the property that can accommodate 1-2 cars. Additionally, the spacious outdoor terrace is connected to a covered barbecue area, perfect for year-round use. Don't miss this opportunity to own a beautiful semi detached house in El Toro. Contact us today to schedule a viewing and discover all the wonderful features this property has to offer. Leave your request now, and we will be happy to arrange a visit!