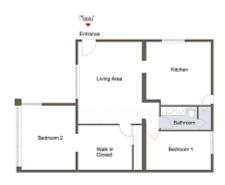

 $106 \text{ m}^2$ **Constructed area** 

**Terrace** 

**Further features include** 

Best offer.

Yes! Mallorca Property is delighted to present this cozy semi-detached house located in one of the most popular areas of the southwest, El Toro. Situated on a quiet street, this home offers a peaceful neighbourhood setting. The house features two bedrooms on the main floor and a third separate bedroom with its own entrance on the upper floor. The main floor boasts a cozy living and dining area with a fireplace, a spacious kitchen with an island and direct access to the garden, two bedrooms, one of which includes additional space that can be converted into a walk-in closet or office, and a bathroom with a shower. Upstairs, there is an additional space with a separate entrance that has been converted into a third bedroom with access to the rooftop terrace. The master bedroom and the living room are equipped with air conditioning (hot and cold), and the house also has electric radiators. The property is surrounded by a beautiful, well-maintained Mediterranean garden that requires minimal upkeep. There is a carport on the property that can accommodate 1-2 cars. Additionally, the spacious outdoor terrace is connected to a covered barbecue area, perfect for year-round use. Don't miss this opportunity to own a beautiful semi detached house in El Toro. Contact us today to schedule a viewing and discover all the wonderful features this property has to offer. Leave your request now, and we will be happy to arrange a visit!