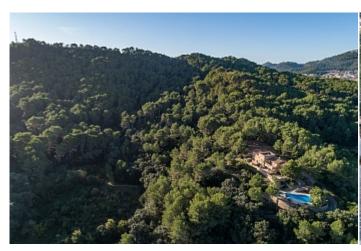

Pool.

**Terrace** 

Magnificent classical style castle in the middle of nature with partial sea views in Son Servera, Mallorca's east coast. The property has huge potential and many options for its use. Finca has a land area of 16,257 sq.m and consists of a beautiful forest and beautiful nature surrounding it. The total area of the house is 485 square meters and includes several large halls, 5 spacious bedrooms with access to outdoor terraces and balconies, 5 bathrooms and 1 guest toilet. Don't miss the opportunity to own an exceptional traditional style property that is completely ready to use. Call or write to us right now and get additional advice on this object! Feel free to contact our real estate agency "YES! MALLORCA PROPERTY" with any questions about the property for any additional information and organization of a visit.