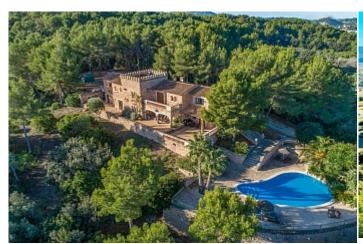

## Classic traditional style castle overlooking the sea in Son Servera

Tel: +34 971 695 828

City Cala Millor

Region 18880

Plot size 16257 m<sup>2</sup>

**Constructed area** 362 m<sup>2</sup>

**Further features include** 

Pool.

**Terrace** 

Magnificent classical style castle in the middle of nature with partial sea views in Son Servera, Mallorca's east coast. The property has huge potential and many options for its use. Finca has a land area of 16,257 sq.m and consists of a beautiful forest and beautiful nature surrounding it. The total area of the house is 485 square meters and includes several large halls, 5 spacious bedrooms with access to outdoor terraces and balconies, 5 bathrooms and 1 guest toilet. Don't miss the opportunity to own an exceptional traditional style property that is completely ready to use. Call or write to us right now and get additional advice on this object! Feel free to contact our real estate agency "YES! MALLORCA PROPERTY" with any questions about the property for any additional information and organization of a visit.