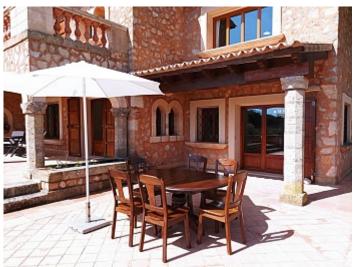

Pool.

**Terrace** 

Magnificent classical style castle in the middle of nature with partial sea views in Son Servera, Mallorca's east coast. The property has huge potential and many options for its use. Finca has a land area of 16,257 sq.m and consists of a beautiful forest and beautiful nature surrounding it. The total area of the house is 485 square meters and includes several large halls, 5 spacious bedrooms with access to outdoor terraces and balconies, 5 bathrooms and 1 guest toilet. Don't miss the opportunity to own an exceptional traditional style property that is completely ready to use. Call or write to us right now and get additional advice on this object! Feel free to contact our real estate agency "YES! MALLORCA PROPERTY" with any questions about the property for any additional information and organization of a visit.