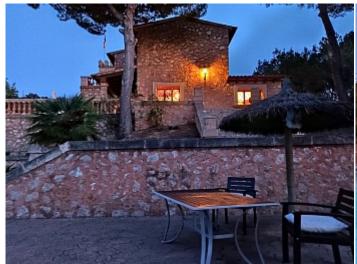

## Classic traditional style castle overlooking the sea in Son Servera

Tel: +34 971 695 828

City Cala Millor

Region 18880

Plot size 16257 m<sup>2</sup>

**Constructed area** 362 m<sup>2</sup>

**Further features include** 

Pool.

**Terrace** 

Magnificent classical style castle in the middle of nature with partial sea views in Son Servera, Mallorca's east coast. The property has huge potential and many options for its use. Finca has a land area of 16,257 sq.m and consists of a beautiful forest and beautiful nature surrounding it. The total area of the house is 485 square meters and includes several large halls, 5 spacious bedrooms with access to outdoor terraces and balconies, 5 bathrooms and 1 guest toilet. Don't miss the opportunity to own an exceptional traditional style property that is completely ready to use. Call or write to us right now and get additional advice on this object! Feel free to contact our real estate agency "YES! MALLORCA PROPERTY" with any questions about the property for any additional information and organization of a visit.