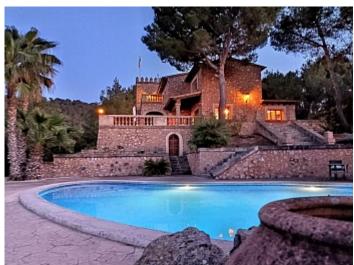

## Classic traditional style castle overlooking the sea in Son Servera

Tel: +34 971 695 828

City Cala Millor

Region 18880

Plot size 16257 m<sup>2</sup>

**Constructed area** 362 m<sup>2</sup>

**Further features include** 

Pool.

**Terrace** 

Magnificent classical style castle in the middle of nature with partial sea views in Son Servera, Mallorca's east coast. The property has huge potential and many options for its use. Finca has a land area of 16,257 sq.m and consists of a beautiful forest and beautiful nature surrounding it. The total area of the house is 485 square meters and includes several large halls, 5 spacious bedrooms with access to outdoor terraces and balconies, 5 bathrooms and 1 guest toilet. Don't miss the opportunity to own an exceptional traditional style property that is completely ready to use. Call or write to us right now and get additional advice on this object! Feel free to contact our real estate agency "YES! MALLORCA PROPERTY" with any questions about the property for any additional information and organization of a visit.