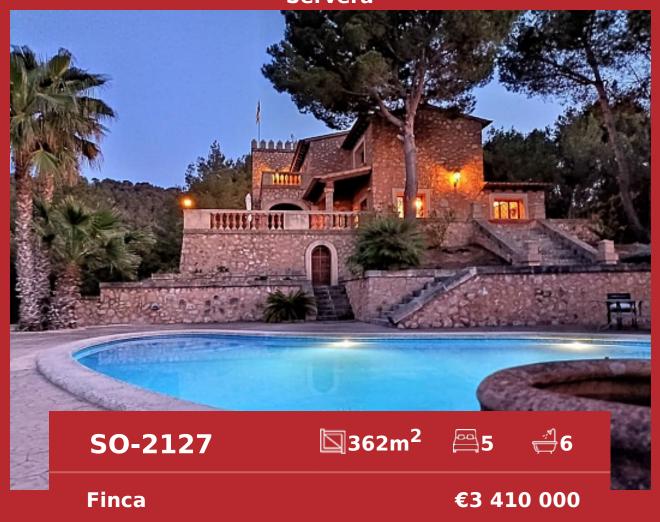

## Classic traditional style castle overlooking the sea in Son Servera

Tel: +34 971 695 828

City Cala Millor

Region 18880

Plot size 16257 m<sup>2</sup>

**Constructed area** 362 m<sup>2</sup>

**Further features include** 

Pool.

**Terrace** 

Magnificent classical style castle in the middle of nature with partial sea views in Son Servera, Mallorca's east coast. The property has huge potential and many options for its use. Finca has a land area of 16,257 sq.m and consists of a beautiful forest and beautiful nature surrounding it. The total area of the house is 485 square meters and includes several large halls, 5 spacious bedrooms with access to outdoor terraces and balconies, 5 bathrooms and 1 guest toilet. Don't miss the opportunity to own an exceptional traditional style property that is completely ready to use. Call or write to us right now and get additional advice on this object! Feel free to contact our real estate agency "YES! MALLORCA PROPERTY" with any questions about the property for any additional information and organization of a visit.