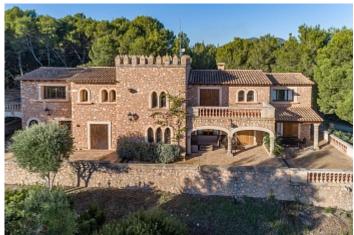

## Classic traditional style castle overlooking the sea in Son Servera

Tel: +34 971 695 828

City Cala Millor

Region 18880

Plot size 16257 m<sup>2</sup>

**Constructed area** 362 m<sup>2</sup>

**Further features include** 

Pool.

**Terrace** 

Magnificent classical style castle in the middle of nature with partial sea views in Son Servera, Mallorca's east coast. The property has huge potential and many options for its use. Finca has a land area of 16,257 sq.m and consists of a beautiful forest and beautiful nature surrounding it. The total area of the house is 485 square meters and includes several large halls, 5 spacious bedrooms with access to outdoor terraces and balconies, 5 bathrooms and 1 guest toilet. Don't miss the opportunity to own an exceptional traditional style property that is completely ready to use. Call or write to us right now and get additional advice on this object! Feel free to contact our real estate agency "YES! MALLORCA PROPERTY" with any questions about the property for any additional information and organization of a visit.