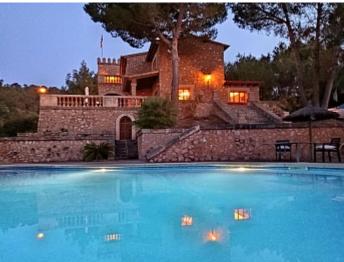

## Classic traditional style castle overlooking the sea in Son Servera

Tel: +34 971 695 828

City Cala Millor

Region 18880

Plot size 16257 m<sup>2</sup>

**Constructed area** 362 m<sup>2</sup>

**Further features include** 

Pool.

**Terrace** 

Magnificent classical style castle in the middle of nature with partial sea views in Son Servera, Mallorca's east coast. The property has huge potential and many options for its use. Finca has a land area of 16,257 sq.m and consists of a beautiful forest and beautiful nature surrounding it. The total area of the house is 485 square meters and includes several large halls, 5 spacious bedrooms with access to outdoor terraces and balconies, 5 bathrooms and 1 guest toilet. Don't miss the opportunity to own an exceptional traditional style property that is completely ready to use. Call or write to us right now and get additional advice on this object! Feel free to contact our real estate agency "YES! MALLORCA PROPERTY" with any questions about the property for any additional information and organization of a visit.