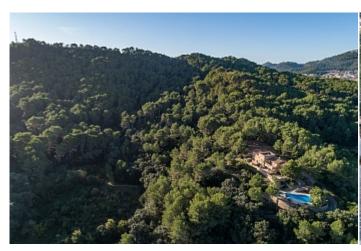

## Classic traditional style castle overlooking the sea in Son Servera

Tel: +34 971 695 828

City Cala Millor

Region 18880

Plot size 16257 m<sup>2</sup>

**Constructed area** 362 m<sup>2</sup>

**Further features include** 

Pool.

**Terrace** 

Magnificent classical style castle in the middle of nature with partial sea views in Son Servera, Mallorca's east coast. The property has huge potential and many options for its use. Finca has a land area of 16,257 sq.m and consists of a beautiful forest and beautiful nature surrounding it. The total area of the house is 485 square meters and includes several large halls, 5 spacious bedrooms with access to outdoor terraces and balconies, 5 bathrooms and 1 guest toilet. Don't miss the opportunity to own an exceptional traditional style property that is completely ready to use. Call or write to us right now and get additional advice on this object! Feel free to contact our real estate agency "YES! MALLORCA PROPERTY" with any questions about the property for any additional information and organization of a visit.