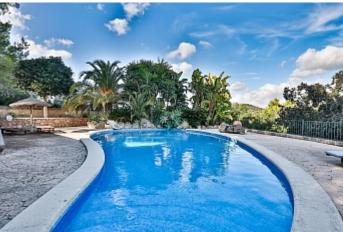

Pool.

**Terrace** 

Magnificent classical style castle in the middle of nature with partial sea views in Son Servera, Mallorca's east coast. The property has huge potential and many options for its use. Finca has a land area of 16,257 sq.m and consists of a beautiful forest and beautiful nature surrounding it. The total area of the house is 485 square meters and includes several large halls, 5 spacious bedrooms with access to outdoor terraces and balconies, 5 bathrooms and 1 guest toilet. Don't miss the opportunity to own an exceptional traditional style property that is completely ready to use. Call or write to us right now and get additional advice on this object! Feel free to contact our real estate agency "YES! MALLORCA PROPERTY" with any questions about the property for any additional information and organization of a visit.