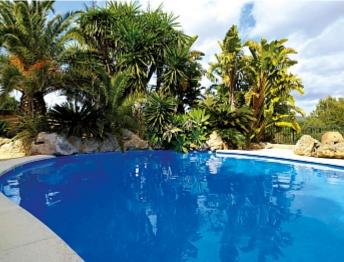

Pool.

**Terrace** 

Magnificent classical style castle in the middle of nature with partial sea views in Son Servera, Mallorca's east coast. The property has huge potential and many options for its use. Finca has a land area of 16,257 sq.m and consists of a beautiful forest and beautiful nature surrounding it. The total area of the house is 485 square meters and includes several large halls, 5 spacious bedrooms with access to outdoor terraces and balconies, 5 bathrooms and 1 guest toilet. Don't miss the opportunity to own an exceptional traditional style property that is completely ready to use. Call or write to us right now and get additional advice on this object! Feel free to contact our real estate agency "YES! MALLORCA PROPERTY" with any questions about the property for any additional information and organization of a visit.