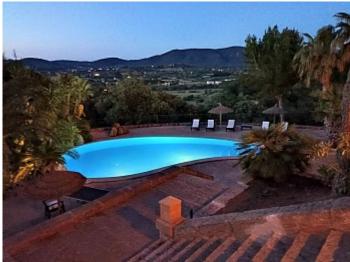

Pool.

**Terrace** 

Magnificent classical style castle in the middle of nature with partial sea views in Son Servera, Mallorca's east coast. The property has huge potential and many options for its use. Finca has a land area of 16,257 sq.m and consists of a beautiful forest and beautiful nature surrounding it. The total area of the house is 485 square meters and includes several large halls, 5 spacious bedrooms with access to outdoor terraces and balconies, 5 bathrooms and 1 guest toilet. Don't miss the opportunity to own an exceptional traditional style property that is completely ready to use. Call or write to us right now and get additional advice on this object! Feel free to contact our real estate agency "YES! MALLORCA PROPERTY" with any questions about the property for any additional information and organization of a visit.