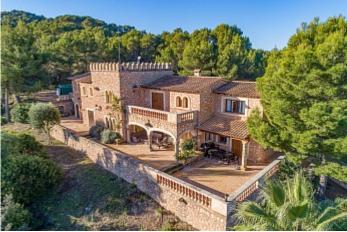

## Classic traditional style castle overlooking the sea in Son Servera

Tel: +34 971 695 828

City Cala Millor

Region 18880

Plot size 16257 m<sup>2</sup>

**Constructed area** 362 m<sup>2</sup>

**Further features include** 

Pool.

**Terrace** 

Magnificent classical style castle in the middle of nature with partial sea views in Son Servera, Mallorca's east coast. The property has huge potential and many options for its use. Finca has a land area of 16,257 sq.m and consists of a beautiful forest and beautiful nature surrounding it. The total area of the house is 485 square meters and includes several large halls, 5 spacious bedrooms with access to outdoor terraces and balconies, 5 bathrooms and 1 guest toilet. Don't miss the opportunity to own an exceptional traditional style property that is completely ready to use. Call or write to us right now and get additional advice on this object! Feel free to contact our real estate agency "YES! MALLORCA PROPERTY" with any questions about the property for any additional information and organization of a visit.