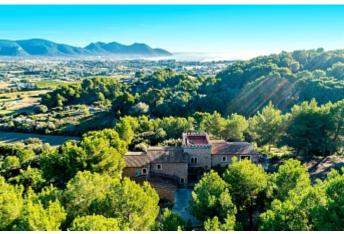

## Classic traditional style castle overlooking the sea in Son Servera

Tel: +34 971 695 828

City Cala Millor

Region 18880

Plot size 16257 m<sup>2</sup>

**Constructed area** 362 m<sup>2</sup>

**Further features include** 

Pool.

**Terrace** 

Magnificent classical style castle in the middle of nature with partial sea views in Son Servera, Mallorca's east coast. The property has huge potential and many options for its use. Finca has a land area of 16,257 sq.m and consists of a beautiful forest and beautiful nature surrounding it. The total area of the house is 485 square meters and includes several large halls, 5 spacious bedrooms with access to outdoor terraces and balconies, 5 bathrooms and 1 guest toilet. Don't miss the opportunity to own an exceptional traditional style property that is completely ready to use. Call or write to us right now and get additional advice on this object! Feel free to contact our real estate agency "YES! MALLORCA PROPERTY" with any questions about the property for any additional information and organization of a visit.