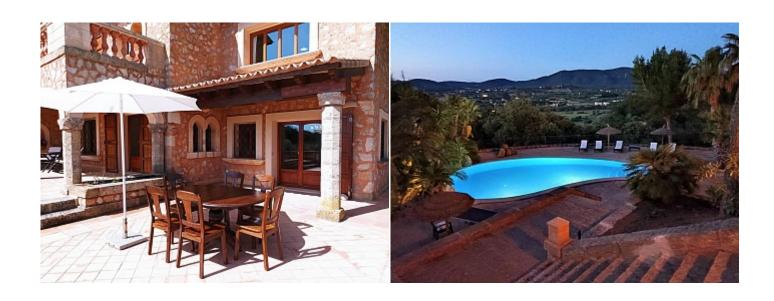

## Classic traditional style castle overlooking the sea in Son Servera

Tel: +34 971 695 828

City Cala Millor

Region 18880

Plot size 16257 m<sup>2</sup>

**Constructed area** 362 m<sup>2</sup>

**Further features include** 

Pool.

**Terrace** 

Magnificent classical style castle in the middle of nature with partial sea views in Son Servera, Mallorca's east coast. The property has huge potential and many options for its use. Finca has a land area of 16,257 sq.m and consists of a beautiful forest and beautiful nature surrounding it. The total area of the house is 485 square meters and includes several large halls, 5 spacious bedrooms with access to outdoor terraces and balconies, 5 bathrooms and 1 guest toilet. Don't miss the opportunity to own an exceptional traditional style property that is completely ready to use. Call or write to us right now and get additional advice on this object! Feel free to contact our real estate agency "YES! MALLORCA PROPERTY" with any questions about the property for any additional information and organization of a visit.