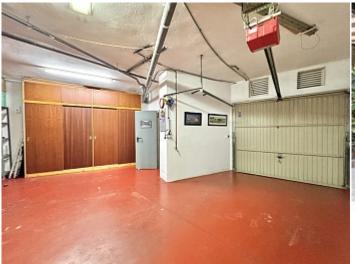

Terrace -

**Further features include** 

Pool.

For sale in a quiet residential area of Palmanova, this property is part of a small community of only 9 neighbours. The community offers a shared swimming pool, an underground garage, and sea views. This property is a townhouse with its own private entrance from the outside community area. The townhouse is spread over two floors. Upon entering the ground floor, you're greeted with panoramic sea views. This level features a separate kitchen, a large living room with a fireplace, and a dining area. There are also two covered terraces with sea views and a private open terrace. Additionally, this floor includes a guest bedroom, a bathroom with a shower, and direct access to a private underground garage for 2 cars. Upstairs, there are two more bedrooms and a space that can be used as a walk-in closet or office. The upper floor has one large bathroom, and the master bedroom offers stunning sea views right from the bed. The entire property is equipped with air conditioning and central heating. Located just a 7-minute walk from the Palmanova promenade and two central sandy beaches, this townhouse is an ideal Mediterranean-style home. Submit your request today to schedule a visit and become the proud owner of this beautiful residence.