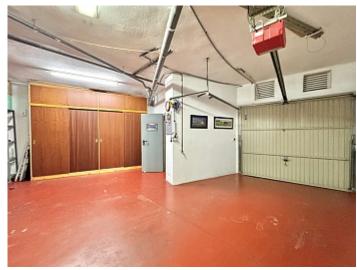

Terrace -

**Further features include** 

Pool.

For sale in a quiet residential area of Palmanova, this property is part of a small community of only 9 neighbours. The community offers a shared swimming pool, an underground garage, and sea views. This property is a townhouse with its own private entrance from the outside community area. The townhouse is spread over two floors. Upon entering the ground floor, you're greeted with panoramic sea views. This level features a separate kitchen, a large living room with a fireplace, and a dining area. There are also two covered terraces with sea views and a private open terrace. Additionally, this floor includes a guest bedroom, a bathroom with a shower, and direct access to a private underground garage for 2 cars. Upstairs, there are two more bedrooms and a space that can be used as a walk-in closet or office. The upper floor has one large bathroom, and the master bedroom offers stunning sea views right from the bed. The entire property is equipped with air conditioning and central heating. Located just a 7-minute walk from the Palmanova promenade and two central sandy beaches, this townhouse is an ideal Mediterranean-style home. Submit your request today to schedule a visit and become the proud owner of this beautiful residence.