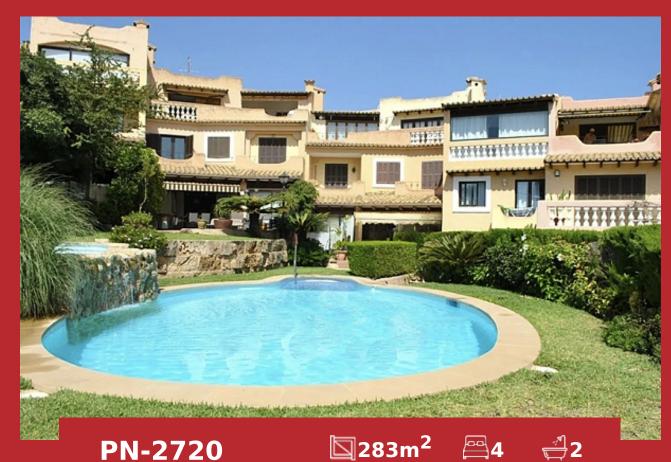

## **Charming Townhouse with Sea Views in Palmanova**

Tel: +34 971 695 828

**Townhouse** 

€1 395 000

**City** Palmanova

Region 18887

Plot size -

**Constructed area** 283 m<sup>2</sup>

Terrace -

**Further features include** 

Pool.

For sale in a quiet residential area of Palmanova, this property is part of a small community of only 9 neighbours. The community offers a shared swimming pool, an underground garage, and sea views. This property is a townhouse with its own private entrance from the outside community area. The townhouse is spread over two floors. Upon entering the ground floor, you're greeted with panoramic sea views. This level features a separate kitchen, a large living room with a fireplace, and a dining area. There are also two covered terraces with sea views and a private open terrace. Additionally, this floor includes a guest bedroom, a bathroom with a shower, and direct access to a private underground garage for 2 cars. Upstairs, there are two more bedrooms and a space that can be used as a walk-in closet or office. The upper floor has one large bathroom, and the master bedroom offers stunning sea views right from the bed. The entire property is equipped with air conditioning and central heating. Located just a 7-minute walk from the Palmanova promenade and two central sandy beaches, this townhouse is an ideal Mediterranean-style home. Submit your request today to schedule a visit and become the proud owner of this beautiful residence.