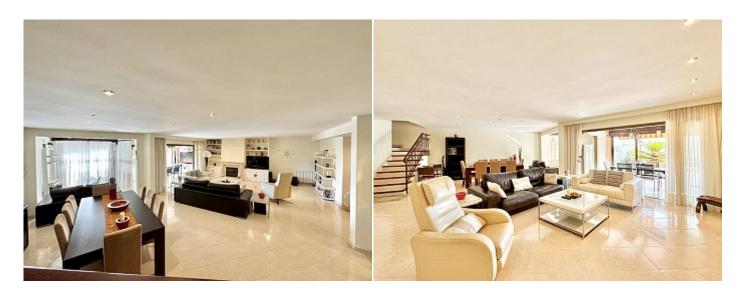

Terrace -

**Further features include** 

Pool.

For sale in a quiet residential area of Palmanova, this property is part of a small community of only 9 neighbours. The community offers a shared swimming pool, an underground garage, and sea views. This property is a townhouse with its own private entrance from the outside community area. The townhouse is spread over two floors. Upon entering the ground floor, you're greeted with panoramic sea views. This level features a separate kitchen, a large living room with a fireplace, and a dining area. There are also two covered terraces with sea views and a private open terrace. Additionally, this floor includes a guest bedroom, a bathroom with a shower, and direct access to a private underground garage for 2 cars. Upstairs, there are two more bedrooms and a space that can be used as a walk-in closet or office. The upper floor has one large bathroom, and the master bedroom offers stunning sea views right from the bed. The entire property is equipped with air conditioning and central heating. Located just a 7-minute walk from the Palmanova promenade and two central sandy beaches, this townhouse is an ideal Mediterranean-style home. Submit your request today to schedule a visit and become the proud owner of this beautiful residence.