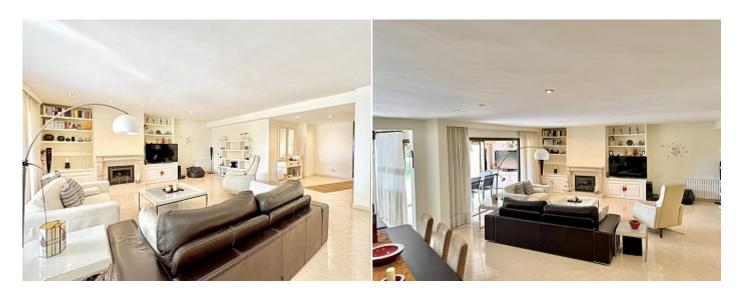

Terrace -

**Further features include** 

Pool.

For sale in a quiet residential area of Palmanova, this property is part of a small community of only 9 neighbours. The community offers a shared swimming pool, an underground garage, and sea views. This property is a townhouse with its own private entrance from the outside community area. The townhouse is spread over two floors. Upon entering the ground floor, you're greeted with panoramic sea views. This level features a separate kitchen, a large living room with a fireplace, and a dining area. There are also two covered terraces with sea views and a private open terrace. Additionally, this floor includes a guest bedroom, a bathroom with a shower, and direct access to a private underground garage for 2 cars. Upstairs, there are two more bedrooms and a space that can be used as a walk-in closet or office. The upper floor has one large bathroom, and the master bedroom offers stunning sea views right from the bed. The entire property is equipped with air conditioning and central heating. Located just a 7-minute walk from the Palmanova promenade and two central sandy beaches, this townhouse is an ideal Mediterranean-style home. Submit your request today to schedule a visit and become the proud owner of this beautiful residence.