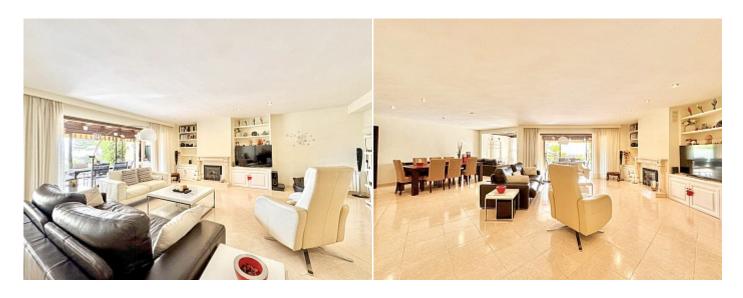

Terrace -

**Further features include** 

Pool.

For sale in a quiet residential area of Palmanova, this property is part of a small community of only 9 neighbours. The community offers a shared swimming pool, an underground garage, and sea views. This property is a townhouse with its own private entrance from the outside community area. The townhouse is spread over two floors. Upon entering the ground floor, you're greeted with panoramic sea views. This level features a separate kitchen, a large living room with a fireplace, and a dining area. There are also two covered terraces with sea views and a private open terrace. Additionally, this floor includes a guest bedroom, a bathroom with a shower, and direct access to a private underground garage for 2 cars. Upstairs, there are two more bedrooms and a space that can be used as a walk-in closet or office. The upper floor has one large bathroom, and the master bedroom offers stunning sea views right from the bed. The entire property is equipped with air conditioning and central heating. Located just a 7-minute walk from the Palmanova promenade and two central sandy beaches, this townhouse is an ideal Mediterranean-style home. Submit your request today to schedule a visit and become the proud owner of this beautiful residence.