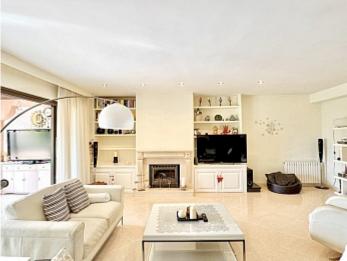

Terrace -

**Further features include** 

Pool.

For sale in a quiet residential area of Palmanova, this property is part of a small community of only 9 neighbours. The community offers a shared swimming pool, an underground garage, and sea views. This property is a townhouse with its own private entrance from the outside community area. The townhouse is spread over two floors. Upon entering the ground floor, you're greeted with panoramic sea views. This level features a separate kitchen, a large living room with a fireplace, and a dining area. There are also two covered terraces with sea views and a private open terrace. Additionally, this floor includes a guest bedroom, a bathroom with a shower, and direct access to a private underground garage for 2 cars. Upstairs, there are two more bedrooms and a space that can be used as a walk-in closet or office. The upper floor has one large bathroom, and the master bedroom offers stunning sea views right from the bed. The entire property is equipped with air conditioning and central heating. Located just a 7-minute walk from the Palmanova promenade and two central sandy beaches, this townhouse is an ideal Mediterranean-style home. Submit your request today to schedule a visit and become the proud owner of this beautiful residence.