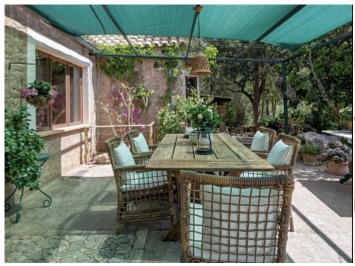

## **Further features include**

Newly Built, Best offer, Pool.

This charming manor house with garden and pool is located in the central part of the island near the lovely village of Costitx. The total area of the land plot is 14.300 sq.m and is surrounded by beautiful tall pine trees, on which there is a beautiful garden, several recreation areas, a barbecue area. The living area of the house is 250 square meters and is divided into a cozy living room with a fireplace, a dining area and access to an open terrace to the garden and pool, a separate kitchen equipped with all necessary appliances and a kitchen island, 4 bedrooms overlooking the Mediterranean garden, each of which has an individual bathroom. The ceiling is decorated with beautiful wooden beams and there is a storage room and utility room. The house is fully equipped with air conditioning and heating. The garden has a beautiful seawater pool, lemon trees, barbecue area, covered areas for relaxation and idyllic activities. Despite its quiet location, it will take less than 35 minutes by car to reach Palma and the international airport.