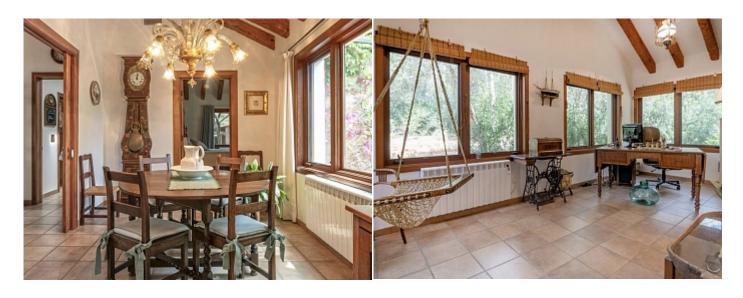

## **Further features include**

Newly Built, Best offer, Pool.

This charming manor house with garden and pool is located in the central part of the island near the lovely village of Costitx. The total area of the land plot is 14.300 sq.m and is surrounded by beautiful tall pine trees, on which there is a beautiful garden, several recreation areas, a barbecue area. The living area of the house is 250 square meters and is divided into a cozy living room with a fireplace, a dining area and access to an open terrace to the garden and pool, a separate kitchen equipped with all necessary appliances and a kitchen island, 4 bedrooms overlooking the Mediterranean garden, each of which has an individual bathroom. The ceiling is decorated with beautiful wooden beams and there is a storage room and utility room. The house is fully equipped with air conditioning and heating. The garden has a beautiful seawater pool, lemon trees, barbecue area, covered areas for relaxation and idyllic activities. Despite its quiet location, it will take less than 35 minutes by car to reach Palma and the international airport.