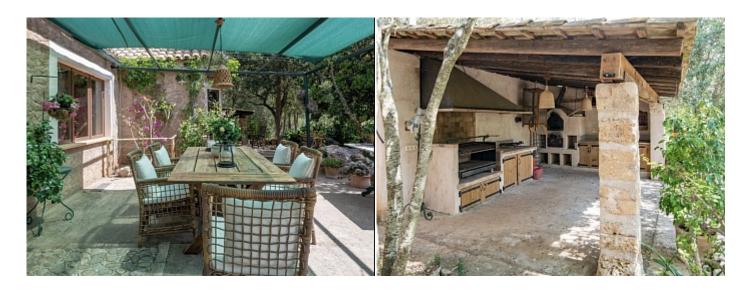

## **Further features include**

Newly Built, Best offer, Pool.

This charming manor house with garden and pool is located in the central part of the island near the lovely village of Costitx. The total area of the land plot is 14.300 sq.m and is surrounded by beautiful tall pine trees, on which there is a beautiful garden, several recreation areas, a barbecue area. The living area of the house is 250 square meters and is divided into a cozy living room with a fireplace, a dining area and access to an open terrace to the garden and pool, a separate kitchen equipped with all necessary appliances and a kitchen island, 4 bedrooms overlooking the Mediterranean garden, each of which has an individual bathroom. The ceiling is decorated with beautiful wooden beams and there is a storage room and utility room. The house is fully equipped with air conditioning and heating. The garden has a beautiful seawater pool, lemon trees, barbecue area, covered areas for relaxation and idyllic activities. Despite its quiet location, it will take less than 35 minutes by car to reach Palma and the international airport.