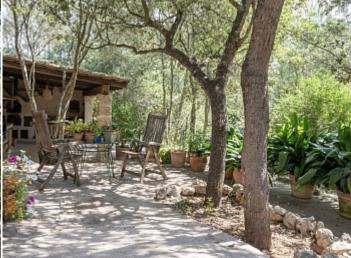

## **Further features include**

Newly Built, Best offer, Pool.

This charming manor house with garden and pool is located in the central part of the island near the lovely village of Costitx. The total area of the land plot is 14.300 sq.m and is surrounded by beautiful tall pine trees, on which there is a beautiful garden, several recreation areas, a barbecue area. The living area of the house is 250 square meters and is divided into a cozy living room with a fireplace, a dining area and access to an open terrace to the garden and pool, a separate kitchen equipped with all necessary appliances and a kitchen island, 4 bedrooms overlooking the Mediterranean garden, each of which has an individual bathroom. The ceiling is decorated with beautiful wooden beams and there is a storage room and utility room. The house is fully equipped with air conditioning and heating. The garden has a beautiful seawater pool, lemon trees, barbecue area, covered areas for relaxation and idyllic activities. Despite its quiet location, it will take less than 35 minutes by car to reach Palma and the international airport.