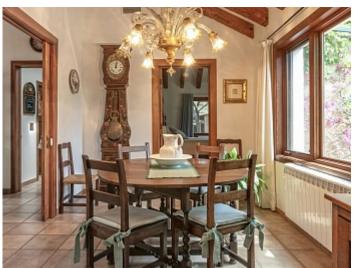

## **Further features include**

Newly Built, Best offer, Pool.

This charming manor house with garden and pool is located in the central part of the island near the lovely village of Costitx. The total area of the land plot is 14.300 sq.m and is surrounded by beautiful tall pine trees, on which there is a beautiful garden, several recreation areas, a barbecue area. The living area of the house is 250 square meters and is divided into a cozy living room with a fireplace, a dining area and access to an open terrace to the garden and pool, a separate kitchen equipped with all necessary appliances and a kitchen island, 4 bedrooms overlooking the Mediterranean garden, each of which has an individual bathroom. The ceiling is decorated with beautiful wooden beams and there is a storage room and utility room. The house is fully equipped with air conditioning and heating. The garden has a beautiful seawater pool, lemon trees, barbecue area, covered areas for relaxation and idyllic activities. Despite its quiet location, it will take less than 35 minutes by car to reach Palma and the international airport.