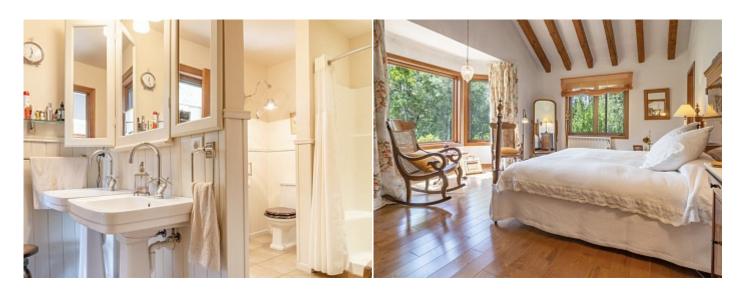

## **Further features include**

Newly Built, Best offer, Pool.

This charming manor house with garden and pool is located in the central part of the island near the lovely village of Costitx. The total area of the land plot is 14.300 sq.m and is surrounded by beautiful tall pine trees, on which there is a beautiful garden, several recreation areas, a barbecue area. The living area of the house is 250 square meters and is divided into a cozy living room with a fireplace, a dining area and access to an open terrace to the garden and pool, a separate kitchen equipped with all necessary appliances and a kitchen island, 4 bedrooms overlooking the Mediterranean garden, each of which has an individual bathroom. The ceiling is decorated with beautiful wooden beams and there is a storage room and utility room. The house is fully equipped with air conditioning and heating. The garden has a beautiful seawater pool, lemon trees, barbecue area, covered areas for relaxation and idyllic activities. Despite its quiet location, it will take less than 35 minutes by car to reach Palma and the international airport.