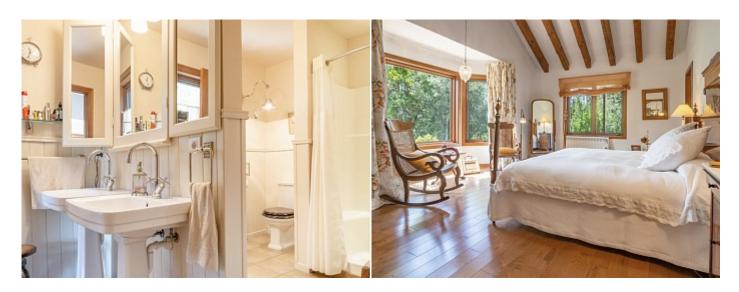

## **Further features include**

Newly Built, Best offer, Pool.

This charming manor house with garden and pool is located in the central part of the island near the lovely village of Costitx. The total area of the land plot is 14.300 sq.m and is surrounded by beautiful tall pine trees, on which there is a beautiful garden, several recreation areas, a barbecue area. The living area of the house is 250 square meters and is divided into a cozy living room with a fireplace, a dining area and access to an open terrace to the garden and pool, a separate kitchen equipped with all necessary appliances and a kitchen island, 4 bedrooms overlooking the Mediterranean garden, each of which has an individual bathroom. The ceiling is decorated with beautiful wooden beams and there is a storage room and utility room. The house is fully equipped with air conditioning and heating. The garden has a beautiful seawater pool, lemon trees, barbecue area, covered areas for relaxation and idyllic activities. Despite its quiet location, it will take less than 35 minutes by car to reach Palma and the international airport.