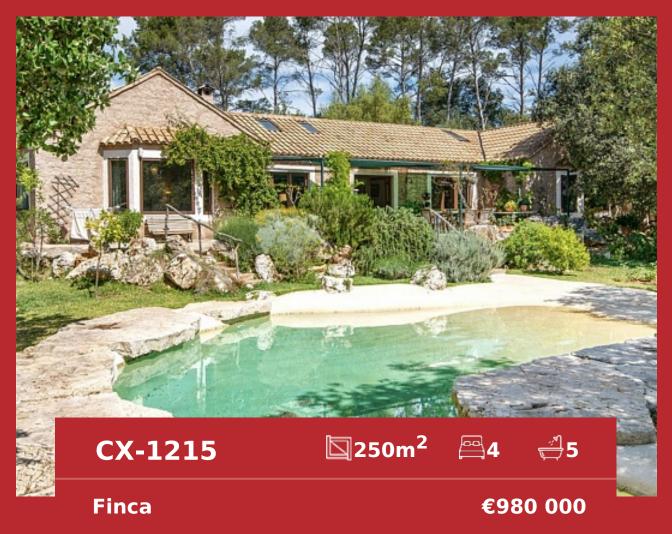

## Charming finca with pool in an idyllic location in Costitx

Tel: +34 971 695 828

**City** Costitx

Region 18884

Plot size 14300 m<sup>2</sup>

**Constructed area** 250 m<sup>2</sup>

Terrace -

## **Further features include**

Newly Built, Best offer, Pool.

This charming manor house with garden and pool is located in the central part of the island near the lovely village of Costitx. The total area of the land plot is 14.300 sq.m and is surrounded by beautiful tall pine trees, on which there is a beautiful garden, several recreation areas, a barbecue area. The living area of the house is 250 square meters and is divided into a cozy living room with a fireplace, a dining area and access to an open terrace to the garden and pool, a separate kitchen equipped with all necessary appliances and a kitchen island, 4 bedrooms overlooking the Mediterranean garden, each of which has an individual bathroom. The ceiling is decorated with beautiful wooden beams and there is a storage room and utility room. The house is fully equipped with air conditioning and heating. The garden has a beautiful seawater pool, lemon trees, barbecue area, covered areas for relaxation and idyllic activities. Despite its quiet location, it will take less than 35 minutes by car to reach Palma and the international airport.