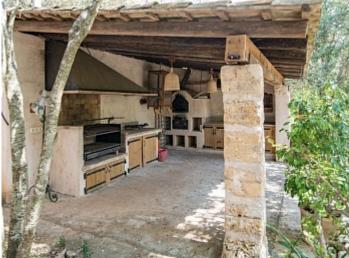

## **Further features include**

Newly Built, Best offer, Pool.

This charming manor house with garden and pool is located in the central part of the island near the lovely village of Costitx. The total area of the land plot is 14.300 sq.m and is surrounded by beautiful tall pine trees, on which there is a beautiful garden, several recreation areas, a barbecue area. The living area of the house is 250 square meters and is divided into a cozy living room with a fireplace, a dining area and access to an open terrace to the garden and pool, a separate kitchen equipped with all necessary appliances and a kitchen island, 4 bedrooms overlooking the Mediterranean garden, each of which has an individual bathroom. The ceiling is decorated with beautiful wooden beams and there is a storage room and utility room. The house is fully equipped with air conditioning and heating. The garden has a beautiful seawater pool, lemon trees, barbecue area, covered areas for relaxation and idyllic activities. Despite its quiet location, it will take less than 35 minutes by car to reach Palma and the international airport.