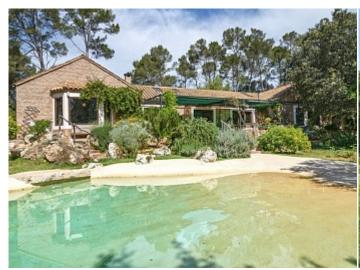

## **Further features include**

Newly Built, Best offer, Pool.

This charming manor house with garden and pool is located in the central part of the island near the lovely village of Costitx. The total area of the land plot is 14.300 sq.m and is surrounded by beautiful tall pine trees, on which there is a beautiful garden, several recreation areas, a barbecue area. The living area of the house is 250 square meters and is divided into a cozy living room with a fireplace, a dining area and access to an open terrace to the garden and pool, a separate kitchen equipped with all necessary appliances and a kitchen island, 4 bedrooms overlooking the Mediterranean garden, each of which has an individual bathroom. The ceiling is decorated with beautiful wooden beams and there is a storage room and utility room. The house is fully equipped with air conditioning and heating. The garden has a beautiful seawater pool, lemon trees, barbecue area, covered areas for relaxation and idyllic activities. Despite its quiet location, it will take less than 35 minutes by car to reach Palma and the international airport.