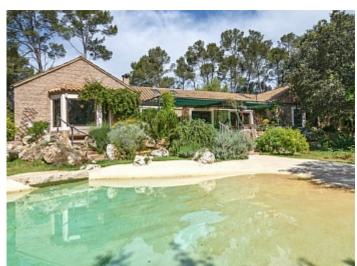

## **Further features include**

Newly Built, Best offer, Pool.

This charming manor house with garden and pool is located in the central part of the island near the lovely village of Costitx. The total area of the land plot is 14.300 sq.m and is surrounded by beautiful tall pine trees, on which there is a beautiful garden, several recreation areas, a barbecue area. The living area of the house is 250 square meters and is divided into a cozy living room with a fireplace, a dining area and access to an open terrace to the garden and pool, a separate kitchen equipped with all necessary appliances and a kitchen island, 4 bedrooms overlooking the Mediterranean garden, each of which has an individual bathroom. The ceiling is decorated with beautiful wooden beams and there is a storage room and utility room. The house is fully equipped with air conditioning and heating. The garden has a beautiful seawater pool, lemon trees, barbecue area, covered areas for relaxation and idyllic activities. Despite its quiet location, it will take less than 35 minutes by car to reach Palma and the international airport.