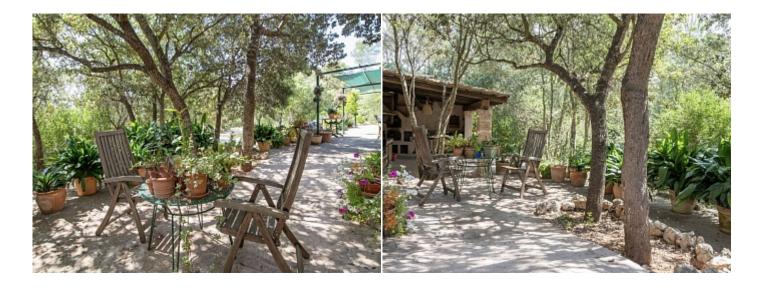

## **Further features include**

Newly Built, Best offer, Pool.

This charming manor house with garden and pool is located in the central part of the island near the lovely village of Costitx. The total area of the land plot is 14.300 sq.m and is surrounded by beautiful tall pine trees, on which there is a beautiful garden, several recreation areas, a barbecue area. The living area of the house is 250 square meters and is divided into a cozy living room with a fireplace, a dining area and access to an open terrace to the garden and pool, a separate kitchen equipped with all necessary appliances and a kitchen island, 4 bedrooms overlooking the Mediterranean garden, each of which has an individual bathroom. The ceiling is decorated with beautiful wooden beams and there is a storage room and utility room. The house is fully equipped with air conditioning and heating. The garden has a beautiful seawater pool, lemon trees, barbecue area, covered areas for relaxation and idyllic activities. Despite its quiet location, it will take less than 35 minutes by car to reach Palma and the international airport.