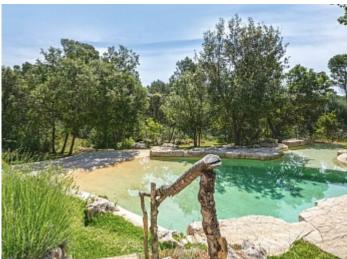

## **Further features include**

Newly Built, Best offer, Pool.

This charming manor house with garden and pool is located in the central part of the island near the lovely village of Costitx. The total area of the land plot is 14.300 sq.m and is surrounded by beautiful tall pine trees, on which there is a beautiful garden, several recreation areas, a barbecue area. The living area of the house is 250 square meters and is divided into a cozy living room with a fireplace, a dining area and access to an open terrace to the garden and pool, a separate kitchen equipped with all necessary appliances and a kitchen island, 4 bedrooms overlooking the Mediterranean garden, each of which has an individual bathroom. The ceiling is decorated with beautiful wooden beams and there is a storage room and utility room. The house is fully equipped with air conditioning and heating. The garden has a beautiful seawater pool, lemon trees, barbecue area, covered areas for relaxation and idyllic activities. Despite its quiet location, it will take less than 35 minutes by car to reach Palma and the international airport.