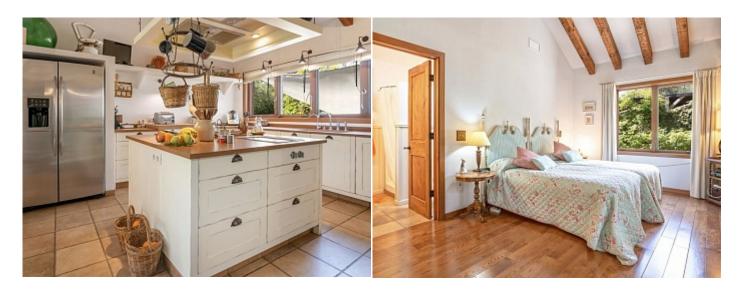

## **Further features include**

Newly Built, Best offer, Pool.

This charming manor house with garden and pool is located in the central part of the island near the lovely village of Costitx. The total area of the land plot is 14.300 sq.m and is surrounded by beautiful tall pine trees, on which there is a beautiful garden, several recreation areas, a barbecue area. The living area of the house is 250 square meters and is divided into a cozy living room with a fireplace, a dining area and access to an open terrace to the garden and pool, a separate kitchen equipped with all necessary appliances and a kitchen island, 4 bedrooms overlooking the Mediterranean garden, each of which has an individual bathroom. The ceiling is decorated with beautiful wooden beams and there is a storage room and utility room. The house is fully equipped with air conditioning and heating. The garden has a beautiful seawater pool, lemon trees, barbecue area, covered areas for relaxation and idyllic activities. Despite its quiet location, it will take less than 35 minutes by car to reach Palma and the international airport.