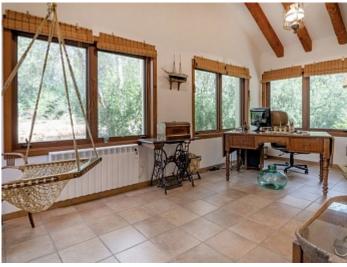

## **Further features include**

Newly Built, Best offer, Pool.

This charming manor house with garden and pool is located in the central part of the island near the lovely village of Costitx. The total area of the land plot is 14.300 sq.m and is surrounded by beautiful tall pine trees, on which there is a beautiful garden, several recreation areas, a barbecue area. The living area of the house is 250 square meters and is divided into a cozy living room with a fireplace, a dining area and access to an open terrace to the garden and pool, a separate kitchen equipped with all necessary appliances and a kitchen island, 4 bedrooms overlooking the Mediterranean garden, each of which has an individual bathroom. The ceiling is decorated with beautiful wooden beams and there is a storage room and utility room. The house is fully equipped with air conditioning and heating. The garden has a beautiful seawater pool, lemon trees, barbecue area, covered areas for relaxation and idyllic activities. Despite its quiet location, it will take less than 35 minutes by car to reach Palma and the international airport.