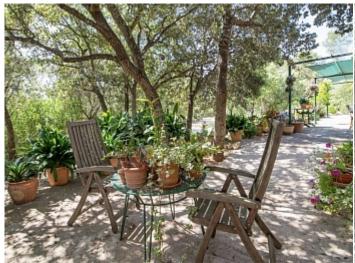

## **Further features include**

Newly Built, Best offer, Pool.

This charming manor house with garden and pool is located in the central part of the island near the lovely village of Costitx. The total area of the land plot is 14.300 sq.m and is surrounded by beautiful tall pine trees, on which there is a beautiful garden, several recreation areas, a barbecue area. The living area of the house is 250 square meters and is divided into a cozy living room with a fireplace, a dining area and access to an open terrace to the garden and pool, a separate kitchen equipped with all necessary appliances and a kitchen island, 4 bedrooms overlooking the Mediterranean garden, each of which has an individual bathroom. The ceiling is decorated with beautiful wooden beams and there is a storage room and utility room. The house is fully equipped with air conditioning and heating. The garden has a beautiful seawater pool, lemon trees, barbecue area, covered areas for relaxation and idyllic activities. Despite its quiet location, it will take less than 35 minutes by car to reach Palma and the international airport.