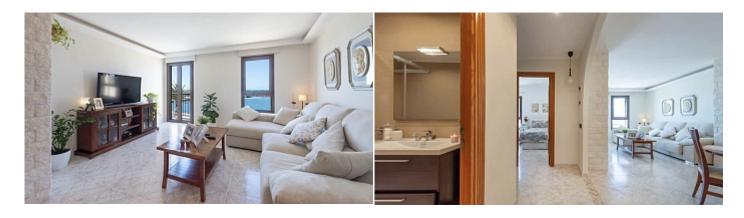

 $165 \text{ m}^2$ **Constructed area** 

Terrace

**Further features include** 

This charming duplex penthouse, located on the first line of Portixol, offers stunning panoramic sea views. With a little modernization it can be turned into a real gem. The property measures approximately 127 m² and is spread over two levels. On the main level you will find a cozy living dining room with an open and fully equipped kitchen, three bedrooms, two bathrooms and a balcony overlooking the serene courtyard. An elegant staircase leads to the upper level, where there is an additional spacious living room and a magnificent terrace of approximately 40 m², ideal for enjoying breathtaking views of the harbor and sea. The home also includes a storage room and laundry room for added convenience.