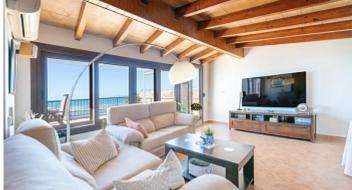

 $165 \text{ m}^2$ **Constructed area** 

Terrace

**Further features include** 

This charming duplex penthouse, located on the first line of Portixol, offers stunning panoramic sea views. With a little modernization it can be turned into a real gem. The property measures approximately 127 m² and is spread over two levels. On the main level you will find a cozy living dining room with an open and fully equipped kitchen, three bedrooms, two bathrooms and a balcony overlooking the serene courtyard. An elegant staircase leads to the upper level, where there is an additional spacious living room and a magnificent terrace of approximately 40 m², ideal for enjoying breathtaking views of the harbor and sea. The home also includes a storage room and laundry room for added convenience.