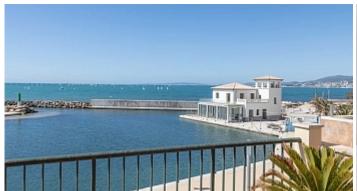

## Charming duplex penthouse on the front line of the sea in **Portixol**

PM-2666

 $\square$  165m<sup>2</sup>  $\square$  4  $\square$  2

**Penthouse** 

€2 100 000

City Palma

Region 18882

 $279 \text{ m}^2$ Plot size

 $165 \text{ m}^2$ **Constructed area** 

Terrace

**Further features include** 

This charming duplex penthouse, located on the first line of Portixol, offers stunning panoramic sea views. With a little modernization it can be turned into a real gem. The property measures approximately 127 m² and is spread over two levels. On the main level you will find a cozy living dining room with an open and fully equipped kitchen, three bedrooms, two bathrooms and a balcony overlooking the serene courtyard. An elegant staircase leads to the upper level, where there is an additional spacious living room and a magnificent terrace of approximately 40 m², ideal for enjoying breathtaking views of the harbor and sea. The home also includes a storage room and laundry room for added convenience.