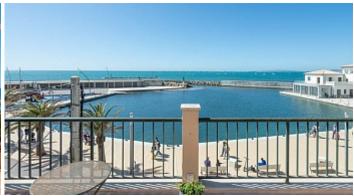

 $165 \text{ m}^2$ **Constructed area** 

Terrace

**Further features include** 

This charming duplex penthouse, located on the first line of Portixol, offers stunning panoramic sea views. With a little modernization it can be turned into a real gem. The property measures approximately 127 m² and is spread over two levels. On the main level you will find a cozy living dining room with an open and fully equipped kitchen, three bedrooms, two bathrooms and a balcony overlooking the serene courtyard. An elegant staircase leads to the upper level, where there is an additional spacious living room and a magnificent terrace of approximately 40 m², ideal for enjoying breathtaking views of the harbor and sea. The home also includes a storage room and laundry room for added convenience.