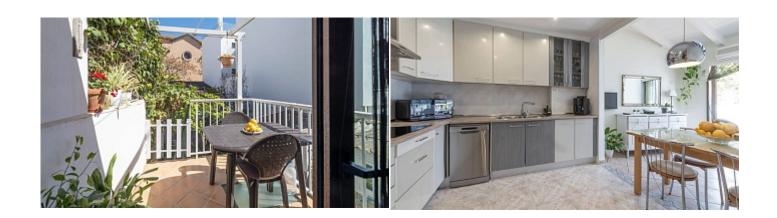

 $165 \text{ m}^2$ **Constructed area** 

Terrace

**Further features include** 

This charming duplex penthouse, located on the first line of Portixol, offers stunning panoramic sea views. With a little modernization it can be turned into a real gem. The property measures approximately 127 m² and is spread over two levels. On the main level you will find a cozy living dining room with an open and fully equipped kitchen, three bedrooms, two bathrooms and a balcony overlooking the serene courtyard. An elegant staircase leads to the upper level, where there is an additional spacious living room and a magnificent terrace of approximately 40 m², ideal for enjoying breathtaking views of the harbor and sea. The home also includes a storage room and laundry room for added convenience.