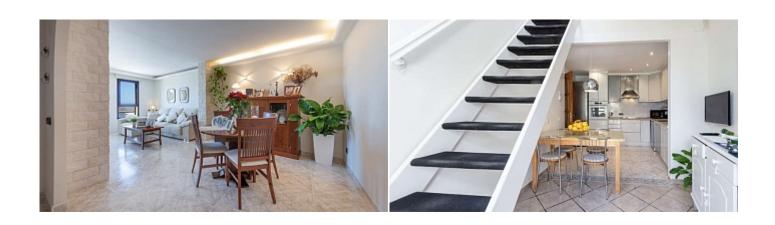

 $165 \text{ m}^2$ **Constructed area** 

Terrace

**Further features include** 

This charming duplex penthouse, located on the first line of Portixol, offers stunning panoramic sea views. With a little modernization it can be turned into a real gem. The property measures approximately 127 m² and is spread over two levels. On the main level you will find a cozy living dining room with an open and fully equipped kitchen, three bedrooms, two bathrooms and a balcony overlooking the serene courtyard. An elegant staircase leads to the upper level, where there is an additional spacious living room and a magnificent terrace of approximately 40 m², ideal for enjoying breathtaking views of the harbor and sea. The home also includes a storage room and laundry room for added convenience.