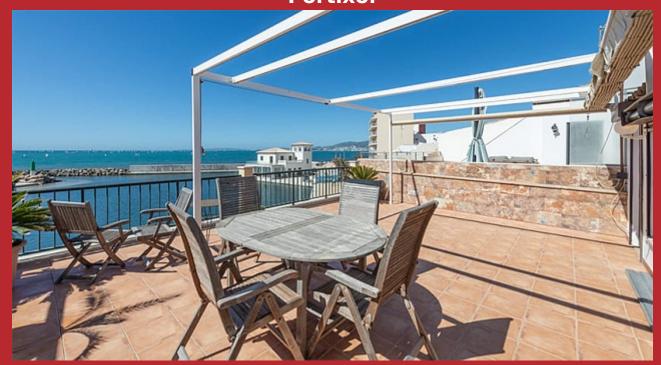

## Charming duplex penthouse on the front line of the sea in **Portixol**

PM-2666

 $\square$  165m<sup>2</sup>  $\square$  4  $\square$  2

**Penthouse** 

€2 100 000

City Palma

Region 18882

 $279 \text{ m}^2$ Plot size

 $165 \text{ m}^2$ **Constructed area** 

Terrace

**Further features include** 

This charming duplex penthouse, located on the first line of Portixol, offers stunning panoramic sea views. With a little modernization it can be turned into a real gem. The property measures approximately 127 m² and is spread over two levels. On the main level you will find a cozy living dining room with an open and fully equipped kitchen, three bedrooms, two bathrooms and a balcony overlooking the serene courtyard. An elegant staircase leads to the upper level, where there is an additional spacious living room and a magnificent terrace of approximately 40 m², ideal for enjoying breathtaking views of the harbor and sea. The home also includes a storage room and laundry room for added convenience.