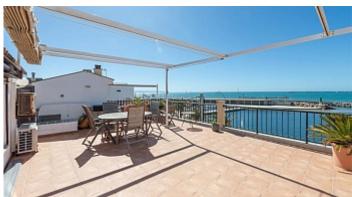

 $165 \text{ m}^2$ **Constructed area** 

Terrace

**Further features include** 

This charming duplex penthouse, located on the first line of Portixol, offers stunning panoramic sea views. With a little modernization it can be turned into a real gem. The property measures approximately 127 m² and is spread over two levels. On the main level you will find a cozy living dining room with an open and fully equipped kitchen, three bedrooms, two bathrooms and a balcony overlooking the serene courtyard. An elegant staircase leads to the upper level, where there is an additional spacious living room and a magnificent terrace of approximately 40 m², ideal for enjoying breathtaking views of the harbor and sea. The home also includes a storage room and laundry room for added convenience.