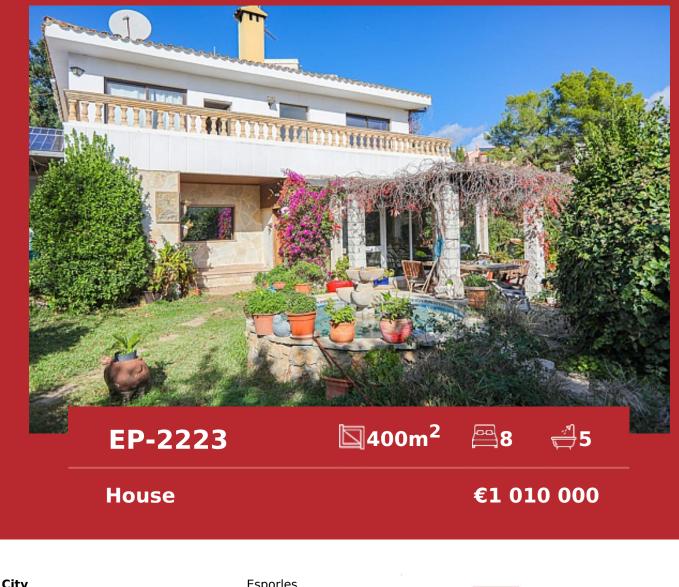

## Chalet with garden and two houses for rent in Esporles

| city                              | Lopones             |
|-----------------------------------|---------------------|
| Region                            | 18881               |
| Plot size                         | 2600 m <sup>2</sup> |
| Constructed area                  | 400 m <sup>2</sup>  |
| Terrace                           | -                   |
| Further features include<br>Pool. |                     |

2024, Yes! Mallorca Property

Tel: +34 971 695 828

yes-mallorca-property.com

The property consists of a main house with an entrance through a "winter garden", which has a living room adjoining the dining room and kitchen. On the ground floor there is another room with walls decorated with wood, a bathroom with a shower, an office, a bedroom with built-in wardrobes. On the second floor there are three bedrooms, two of which have access to an open terrace, a dressing room, a living room with a small kitchen. In addition, the property has two more houses / bungalows, which are rented out for a long time. One of the houses has 2 bedrooms and 2 bathrooms, a kitchen and a living room. The second house with a separate entrance has 1 bedroom, bathroom, living room and the house adjoins the garden with a greenhouse. The plot of land has a colorful garden, and a small swimming pool, as well as a fountain. There are 3 parking spaces for car parking. Call or write to us right now and get additional advice on this object! Feel free to contact our real estate agency "YES! MALLORCA PROPERTY" with any questions about the property for any additional information and organization of a visit!