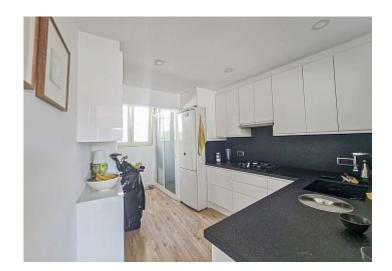

**Further features include** 

Best offer, Pool.

This bright and cozy apartment with direct sea views is located in a gated community with swimming pool and barbecue area in Cas Catala, Palma. The apartment is located on the second floor in a building without an elevator. The complex has several common terraces, a swimming pool overlooking the sea and a common area for relaxation and barbecue. The apartment is completely renovated with high quality materials. The apartment is 91 sqm and offers a spacious and bright living room with dining area, fireplace, and direct access to a covered terrace with direct sea views, 2 bedrooms with wardrobes, 2 bathrooms and a laundry-storage room. The covered terrace is equipped with automatic double-glazed windows, which can be completely open during the summer period and support the open terrace. the property has 1 car parking space on the territory of the residence. Call or write to us right now and get additional advice on this object! Feel free to contact our real estate agency "YES! MALLORCA PROPERTY" with any questions about the property for any additional information and organization of a visit.