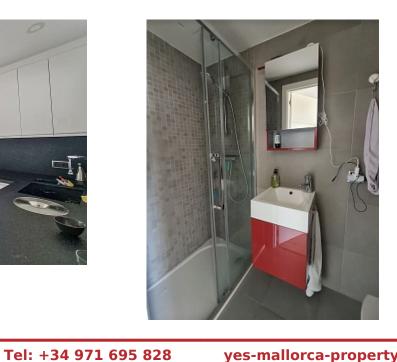

**Further features include** 

Best offer, Pool.

This bright and cozy apartment with direct sea views is located in a gated community with swimming pool and barbecue area in Cas Catala, Palma. The apartment is located on the second floor in a building without an elevator. The complex has several common terraces, a swimming pool overlooking the sea and a common area for relaxation and barbecue. The apartment is completely renovated with high quality materials. The apartment is 91 sqm and offers a spacious and bright living room with dining area, fireplace, and direct access to a covered terrace with direct sea views, 2 bedrooms with wardrobes, 2 bathrooms and a laundry-storage room. The covered terrace is equipped with automatic double-glazed windows, which can be completely open during the summer period and support the open terrace. the property has 1 car parking space on the territory of the residence. Call or write to us right now and get additional advice on this object! Feel free to contact our real estate agency "YES! MALLORCA PROPERTY" with any questions about the property for any additional information and organization of a visit.