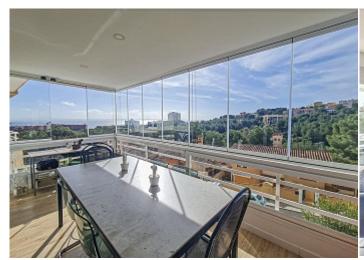

**Further features include** 

Best offer, Pool.

This bright and cozy apartment with direct sea views is located in a gated community with swimming pool and barbecue area in Cas Catala, Palma. The apartment is located on the second floor in a building without an elevator. The complex has several common terraces, a swimming pool overlooking the sea and a common area for relaxation and barbecue. The apartment is completely renovated with high quality materials. The apartment is 91 sqm and offers a spacious and bright living room with dining area, fireplace, and direct access to a covered terrace with direct sea views, 2 bedrooms with wardrobes, 2 bathrooms and a laundry-storage room. The covered terrace is equipped with automatic double-glazed windows, which can be completely open during the summer period and support the open terrace. the property has 1 car parking space on the territory of the residence. Call or write to us right now and get additional advice on this object! Feel free to contact our real estate agency "YES! MALLORCA PROPERTY" with any questions about the property for any additional information and organization of a visit.