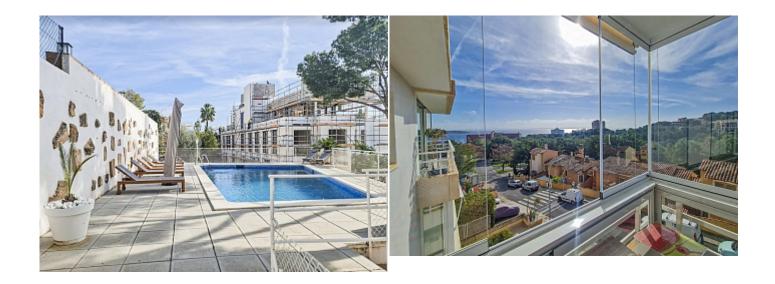

**Further features include** 

Best offer, Pool.

This bright and cozy apartment with direct sea views is located in a gated community with swimming pool and barbecue area in Cas Catala, Palma. The apartment is located on the second floor in a building without an elevator. The complex has several common terraces, a swimming pool overlooking the sea and a common area for relaxation and barbecue. The apartment is completely renovated with high quality materials. The apartment is 91 sqm and offers a spacious and bright living room with dining area, fireplace, and direct access to a covered terrace with direct sea views, 2 bedrooms with wardrobes, 2 bathrooms and a laundry-storage room. The covered terrace is equipped with automatic double-glazed windows, which can be completely open during the summer period and support the open terrace. the property has 1 car parking space on the territory of the residence. Call or write to us right now and get additional advice on this object! Feel free to contact our real estate agency "YES! MALLORCA PROPERTY" with any questions about the property for any additional information and organization of a visit.