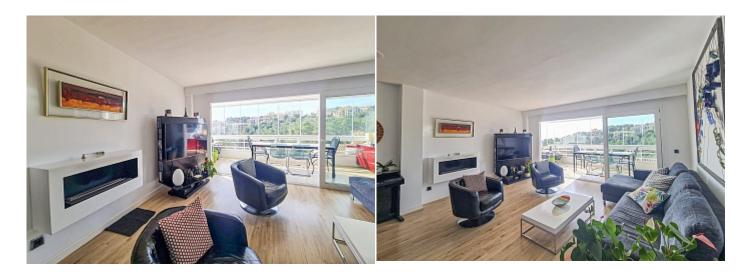

**Further features include** 

Best offer, Pool.

This bright and cozy apartment with direct sea views is located in a gated community with swimming pool and barbecue area in Cas Catala, Palma. The apartment is located on the second floor in a building without an elevator. The complex has several common terraces, a swimming pool overlooking the sea and a common area for relaxation and barbecue. The apartment is completely renovated with high quality materials. The apartment is 91 sqm and offers a spacious and bright living room with dining area, fireplace, and direct access to a covered terrace with direct sea views, 2 bedrooms with wardrobes, 2 bathrooms and a laundry-storage room. The covered terrace is equipped with automatic double-glazed windows, which can be completely open during the summer period and support the open terrace. the property has 1 car parking space on the territory of the residence. Call or write to us right now and get additional advice on this object! Feel free to contact our real estate agency "YES! MALLORCA PROPERTY" with any questions about the property for any additional information and organization of a visit.