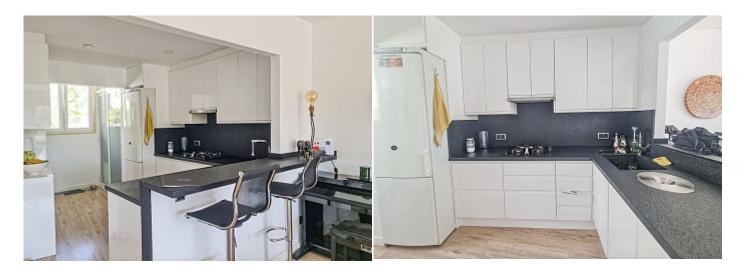

**Further features include** 

Best offer, Pool.

This bright and cozy apartment with direct sea views is located in a gated community with swimming pool and barbecue area in Cas Catala, Palma. The apartment is located on the second floor in a building without an elevator. The complex has several common terraces, a swimming pool overlooking the sea and a common area for relaxation and barbecue. The apartment is completely renovated with high quality materials. The apartment is 91 sqm and offers a spacious and bright living room with dining area, fireplace, and direct access to a covered terrace with direct sea views, 2 bedrooms with wardrobes, 2 bathrooms and a laundry-storage room. The covered terrace is equipped with automatic double-glazed windows, which can be completely open during the summer period and support the open terrace. the property has 1 car parking space on the territory of the residence. Call or write to us right now and get additional advice on this object! Feel free to contact our real estate agency "YES! MALLORCA PROPERTY" with any questions about the property for any additional information and organization of a visit.