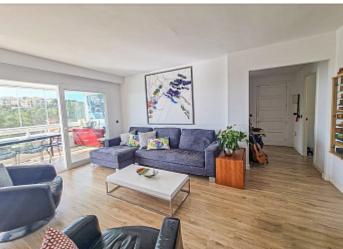

**Further features include** 

Best offer, Pool.

This bright and cozy apartment with direct sea views is located in a gated community with swimming pool and barbecue area in Cas Catala, Palma. The apartment is located on the second floor in a building without an elevator. The complex has several common terraces, a swimming pool overlooking the sea and a common area for relaxation and barbecue. The apartment is completely renovated with high quality materials. The apartment is 91 sqm and offers a spacious and bright living room with dining area, fireplace, and direct access to a covered terrace with direct sea views, 2 bedrooms with wardrobes, 2 bathrooms and a laundry-storage room. The covered terrace is equipped with automatic double-glazed windows, which can be completely open during the summer period and support the open terrace. the property has 1 car parking space on the territory of the residence. Call or write to us right now and get additional advice on this object! Feel free to contact our real estate agency "YES! MALLORCA PROPERTY" with any questions about the property for any additional information and organization of a visit.