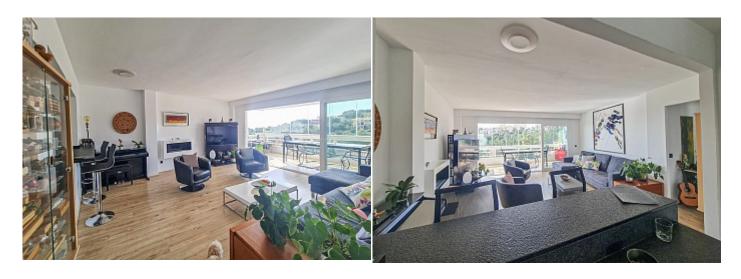

**Further features include** 

Best offer, Pool.

This bright and cozy apartment with direct sea views is located in a gated community with swimming pool and barbecue area in Cas Catala, Palma. The apartment is located on the second floor in a building without an elevator. The complex has several common terraces, a swimming pool overlooking the sea and a common area for relaxation and barbecue. The apartment is completely renovated with high quality materials. The apartment is 91 sqm and offers a spacious and bright living room with dining area, fireplace, and direct access to a covered terrace with direct sea views, 2 bedrooms with wardrobes, 2 bathrooms and a laundry-storage room. The covered terrace is equipped with automatic double-glazed windows, which can be completely open during the summer period and support the open terrace. the property has 1 car parking space on the territory of the residence. Call or write to us right now and get additional advice on this object! Feel free to contact our real estate agency "YES! MALLORCA PROPERTY" with any questions about the property for any additional information and organization of a visit.