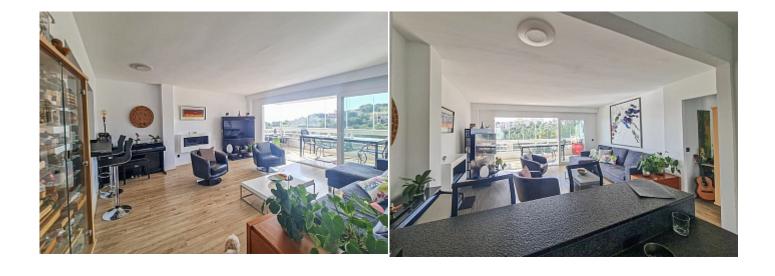

**Further features include** 

Best offer, Pool.

This bright and cozy apartment with direct sea views is located in a gated community with swimming pool and barbecue area in Cas Catala, Palma. The apartment is located on the second floor in a building without an elevator. The complex has several common terraces, a swimming pool overlooking the sea and a common area for relaxation and barbecue. The apartment is completely renovated with high quality materials. The apartment is 91 sqm and offers a spacious and bright living room with dining area, fireplace, and direct access to a covered terrace with direct sea views, 2 bedrooms with wardrobes, 2 bathrooms and a laundry-storage room. The covered terrace is equipped with automatic double-glazed windows, which can be completely open during the summer period and support the open terrace. the property has 1 car parking space on the territory of the residence. Call or write to us right now and get additional advice on this object! Feel free to contact our real estate agency "YES! MALLORCA PROPERTY" with any questions about the property for any additional information and organization of a visit.