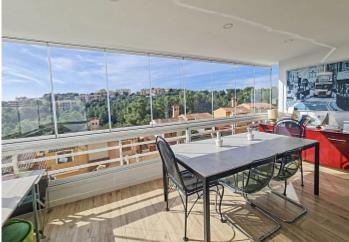

**Further features include** 

Best offer, Pool.

This bright and cozy apartment with direct sea views is located in a gated community with swimming pool and barbecue area in Cas Catala, Palma. The apartment is located on the second floor in a building without an elevator. The complex has several common terraces, a swimming pool overlooking the sea and a common area for relaxation and barbecue. The apartment is completely renovated with high quality materials. The apartment is 91 sqm and offers a spacious and bright living room with dining area, fireplace, and direct access to a covered terrace with direct sea views, 2 bedrooms with wardrobes, 2 bathrooms and a laundry-storage room. The covered terrace is equipped with automatic double-glazed windows, which can be completely open during the summer period and support the open terrace. the property has 1 car parking space on the territory of the residence. Call or write to us right now and get additional advice on this object! Feel free to contact our real estate agency "YES! MALLORCA PROPERTY" with any questions about the property for any additional information and organization of a visit.