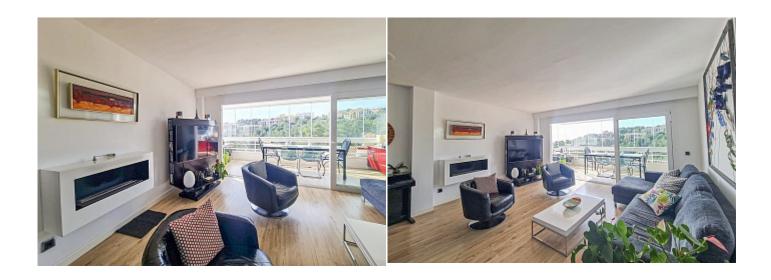

**Further features include** 

Best offer, Pool.

This bright and cozy apartment with direct sea views is located in a gated community with swimming pool and barbecue area in Cas Catala, Palma. The apartment is located on the second floor in a building without an elevator. The complex has several common terraces, a swimming pool overlooking the sea and a common area for relaxation and barbecue. The apartment is completely renovated with high quality materials. The apartment is 91 sqm and offers a spacious and bright living room with dining area, fireplace, and direct access to a covered terrace with direct sea views, 2 bedrooms with wardrobes, 2 bathrooms and a laundry-storage room. The covered terrace is equipped with automatic double-glazed windows, which can be completely open during the summer period and support the open terrace. the property has 1 car parking space on the territory of the residence. Call or write to us right now and get additional advice on this object! Feel free to contact our real estate agency "YES! MALLORCA PROPERTY" with any questions about the property for any additional information and organization of a visit.