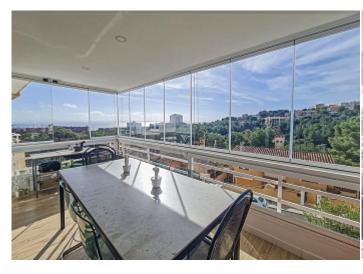

**Further features include** 

Best offer, Pool.

This bright and cozy apartment with direct sea views is located in a gated community with swimming pool and barbecue area in Cas Catala, Palma. The apartment is located on the second floor in a building without an elevator. The complex has several common terraces, a swimming pool overlooking the sea and a common area for relaxation and barbecue. The apartment is completely renovated with high quality materials. The apartment is 91 sqm and offers a spacious and bright living room with dining area, fireplace, and direct access to a covered terrace with direct sea views, 2 bedrooms with wardrobes, 2 bathrooms and a laundry-storage room. The covered terrace is equipped with automatic double-glazed windows, which can be completely open during the summer period and support the open terrace. the property has 1 car parking space on the territory of the residence. Call or write to us right now and get additional advice on this object! Feel free to contact our real estate agency "YES! MALLORCA PROPERTY" with any questions about the property for any additional information and organization of a visit.