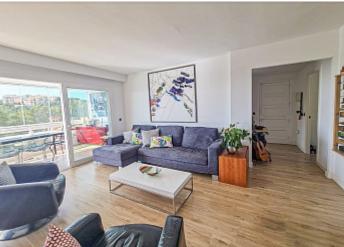

**Further features include** 

Best offer, Pool.

This bright and cozy apartment with direct sea views is located in a gated community with swimming pool and barbecue area in Cas Catala, Palma. The apartment is located on the second floor in a building without an elevator. The complex has several common terraces, a swimming pool overlooking the sea and a common area for relaxation and barbecue. The apartment is completely renovated with high quality materials. The apartment is 91 sqm and offers a spacious and bright living room with dining area, fireplace, and direct access to a covered terrace with direct sea views, 2 bedrooms with wardrobes, 2 bathrooms and a laundry-storage room. The covered terrace is equipped with automatic double-glazed windows, which can be completely open during the summer period and support the open terrace. the property has 1 car parking space on the territory of the residence. Call or write to us right now and get additional advice on this object! Feel free to contact our real estate agency "YES! MALLORCA PROPERTY" with any questions about the property for any additional information and organization of a visit.