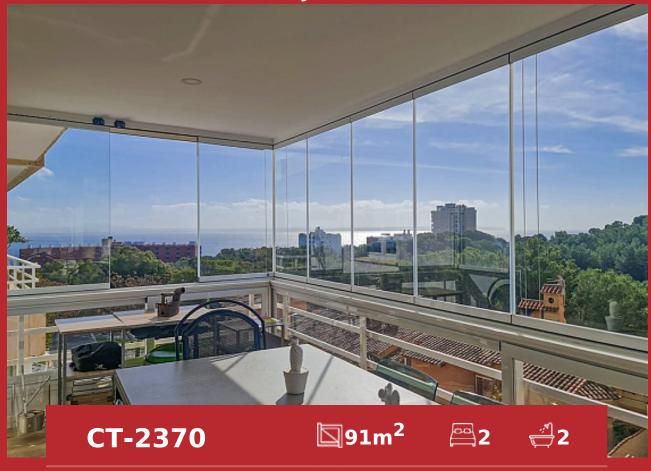

## Bright apartment with direct sea views in a gated community in Cas Catala

**Apartments** 

€695 000

**City** Cas Catala

**Region** 18882

Plot size -

**Constructed area** 91 m<sup>2</sup>

Terrace -

**Further features include** 

Best offer, Pool.

This bright and cozy apartment with direct sea views is located in a gated community with swimming pool and barbecue area in Cas Catala, Palma. The apartment is located on the second floor in a building without an elevator. The complex has several common terraces, a swimming pool overlooking the sea and a common area for relaxation and barbecue. The apartment is completely renovated with high quality materials. The apartment is 91 sqm and offers a spacious and bright living room with dining area, fireplace, and direct access to a covered terrace with direct sea views, 2 bedrooms with wardrobes, 2 bathrooms and a laundry-storage room. The covered terrace is equipped with automatic double-glazed windows, which can be completely open during the summer period and support the open terrace. the property has 1 car parking space on the territory of the residence. Call or write to us right now and get additional advice on this object! Feel free to contact our real estate agency "YES! MALLORCA PROPERTY" with any questions about the property for any additional information and organization of a visit.