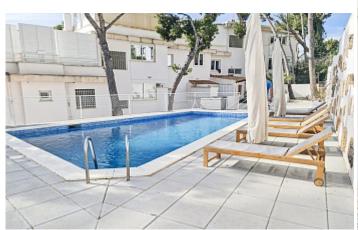

**Further features include** 

Best offer, Pool.

This bright and cozy apartment with direct sea views is located in a gated community with swimming pool and barbecue area in Cas Catala, Palma. The apartment is located on the second floor in a building without an elevator. The complex has several common terraces, a swimming pool overlooking the sea and a common area for relaxation and barbecue. The apartment is completely renovated with high quality materials. The apartment is 91 sqm and offers a spacious and bright living room with dining area, fireplace, and direct access to a covered terrace with direct sea views, 2 bedrooms with wardrobes, 2 bathrooms and a laundry-storage room. The covered terrace is equipped with automatic double-glazed windows, which can be completely open during the summer period and support the open terrace. the property has 1 car parking space on the territory of the residence. Call or write to us right now and get additional advice on this object! Feel free to contact our real estate agency "YES! MALLORCA PROPERTY" with any questions about the property for any additional information and organization of a visit.