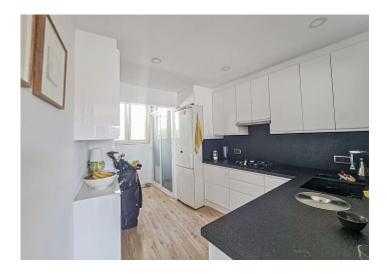

**Further features include** 

Best offer, Pool.

This bright and cozy apartment with direct sea views is located in a gated community with swimming pool and barbecue area in Cas Catala, Palma. The apartment is located on the second floor in a building without an elevator. The complex has several common terraces, a swimming pool overlooking the sea and a common area for relaxation and barbecue. The apartment is completely renovated with high quality materials. The apartment is 91 sqm and offers a spacious and bright living room with dining area, fireplace, and direct access to a covered terrace with direct sea views, 2 bedrooms with wardrobes, 2 bathrooms and a laundry-storage room. The covered terrace is equipped with automatic double-glazed windows, which can be completely open during the summer period and support the open terrace. the property has 1 car parking space on the territory of the residence. Call or write to us right now and get additional advice on this object! Feel free to contact our real estate agency "YES! MALLORCA PROPERTY" with any questions about the property for any additional information and organization of a visit.