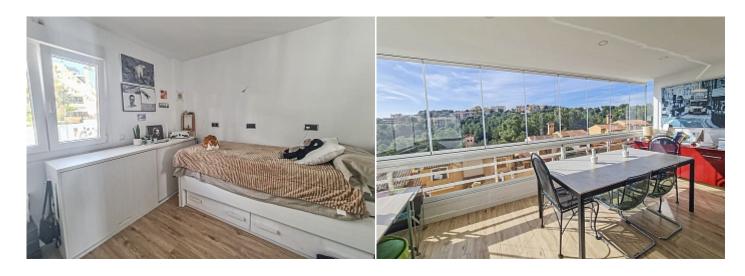

**Further features include** 

Best offer, Pool.

This bright and cozy apartment with direct sea views is located in a gated community with swimming pool and barbecue area in Cas Catala, Palma. The apartment is located on the second floor in a building without an elevator. The complex has several common terraces, a swimming pool overlooking the sea and a common area for relaxation and barbecue. The apartment is completely renovated with high quality materials. The apartment is 91 sqm and offers a spacious and bright living room with dining area, fireplace, and direct access to a covered terrace with direct sea views, 2 bedrooms with wardrobes, 2 bathrooms and a laundry-storage room. The covered terrace is equipped with automatic double-glazed windows, which can be completely open during the summer period and support the open terrace. the property has 1 car parking space on the territory of the residence. Call or write to us right now and get additional advice on this object! Feel free to contact our real estate agency "YES! MALLORCA PROPERTY" with any questions about the property for any additional information and organization of a visit.