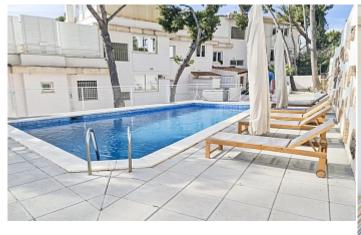

**Further features include** 

Best offer, Pool.

This bright and cozy apartment with direct sea views is located in a gated community with swimming pool and barbecue area in Cas Catala, Palma. The apartment is located on the second floor in a building without an elevator. The complex has several common terraces, a swimming pool overlooking the sea and a common area for relaxation and barbecue. The apartment is completely renovated with high quality materials. The apartment is 91 sqm and offers a spacious and bright living room with dining area, fireplace, and direct access to a covered terrace with direct sea views, 2 bedrooms with wardrobes, 2 bathrooms and a laundry-storage room. The covered terrace is equipped with automatic double-glazed windows, which can be completely open during the summer period and support the open terrace. the property has 1 car parking space on the territory of the residence. Call or write to us right now and get additional advice on this object! Feel free to contact our real estate agency "YES! MALLORCA PROPERTY" with any questions about the property for any additional information and organization of a visit.