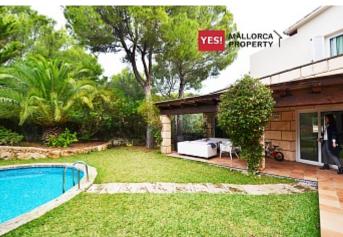

**Further features include** 

Pool.

Beautiful Villa with pool and guest apartment in a quiet residential area of Costa den Blanes, one of the most sought-after locations in southwest Mallorca. Plot area is 1100 sqm and includes a well-tended garden with palm trees and other trees and flowers, large pool, several open and closed terraces for relaxation, zone for a barbecue. The living area of the Villa is 300 sqm and includes a large bright living room combined with dining area with direct terrace access to the garden and pool, separate kitchen, equipped with all necessary appliances, 4 spacious bedrooms with exit to the terrace, 4 bathrooms. Additionally there is a separate guest apartment with a fully equipped kitchen, beautifully decorated lounge area, bedroom and bathroom. Also in the guest apartment has an individual access to a private terrace. Villa and apartment is fully equipped with air conditioning and Central heating. There is a closed garage for 3 cars. All necessary infrastructure is within easy walking distance.