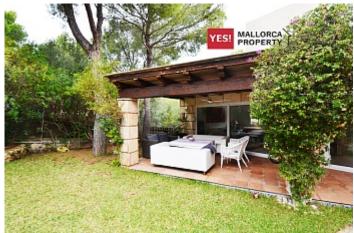

**Further features include** 

Pool.

Beautiful Villa with pool and guest apartment in a quiet residential area of Costa den Blanes, one of the most sought-after locations in southwest Mallorca. Plot area is 1100 sqm and includes a well-tended garden with palm trees and other trees and flowers, large pool, several open and closed terraces for relaxation, zone for a barbecue. The living area of the Villa is 300 sqm and includes a large bright living room combined with dining area with direct terrace access to the garden and pool, separate kitchen, equipped with all necessary appliances, 4 spacious bedrooms with exit to the terrace, 4 bathrooms. Additionally there is a separate guest apartment with a fully equipped kitchen, beautifully decorated lounge area, bedroom and bathroom. Also in the guest apartment has an individual access to a private terrace. Villa and apartment is fully equipped with air conditioning and Central heating. There is a closed garage for 3 cars. All necessary infrastructure is within easy walking distance.