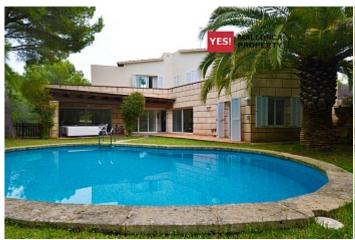

**Further features include** 

Pool.

Beautiful Villa with pool and guest apartment in a quiet residential area of Costa den Blanes, one of the most sought-after locations in southwest Mallorca. Plot area is 1100 sqm and includes a well-tended garden with palm trees and other trees and flowers, large pool, several open and closed terraces for relaxation, zone for a barbecue. The living area of the Villa is 300 sqm and includes a large bright living room combined with dining area with direct terrace access to the garden and pool, separate kitchen, equipped with all necessary appliances, 4 spacious bedrooms with exit to the terrace, 4 bathrooms. Additionally there is a separate guest apartment with a fully equipped kitchen, beautifully decorated lounge area, bedroom and bathroom. Also in the guest apartment has an individual access to a private terrace. Villa and apartment is fully equipped with air conditioning and Central heating. There is a closed garage for 3 cars. All necessary infrastructure is within easy walking distance.