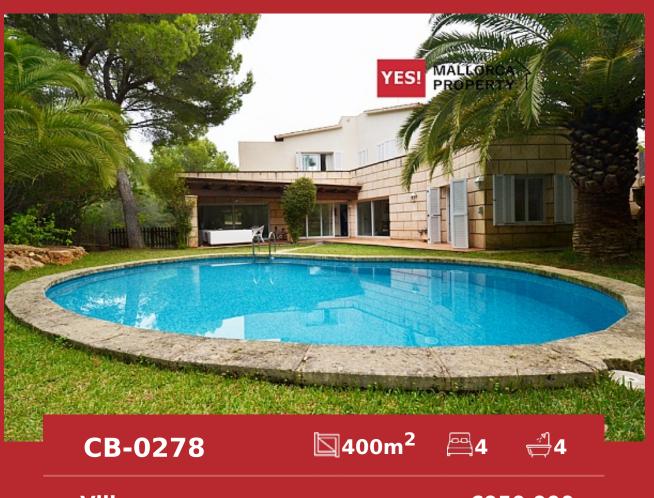

## Beautiful Villa with guest apartment in Costa den Blanes

Villa €950 000

Tel: +34 971 695 828

**City** Costa d'en Blanes

Region 18887

Plot size 1100 m<sup>2</sup>

**Constructed area** 400 m<sup>2</sup>

Terrace 140 m<sup>2</sup>

**Further features include** 

Pool.

Beautiful Villa with pool and guest apartment in a quiet residential area of Costa den Blanes, one of the most sought-after locations in southwest Mallorca. Plot area is 1100 sqm and includes a well-tended garden with palm trees and other trees and flowers, large pool, several open and closed terraces for relaxation, zone for a barbecue. The living area of the Villa is 300 sqm and includes a large bright living room combined with dining area with direct terrace access to the garden and pool, separate kitchen, equipped with all necessary appliances, 4 spacious bedrooms with exit to the terrace, 4 bathrooms. Additionally there is a separate guest apartment with a fully equipped kitchen, beautifully decorated lounge area, bedroom and bathroom. Also in the guest apartment has an individual access to a private terrace. Villa and apartment is fully equipped with air conditioning and Central heating. There is a closed garage for 3 cars. All necessary infrastructure is within easy walking distance.