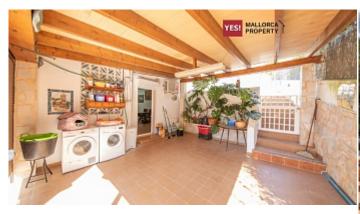

**Further features include** 

Pool.

Charming villa, which is located in the heart of the famous city of Santa Ponsa. The living area is about 200 sqm, which has two floors. On the first floor you will pass through a hall, which will give you an access directly to the dining room and kitchen. The property offers a spacious living room with a fireplace, a separate kitchen, 2 bedrooms and a bathrooms. You can take sunbaths, as there are several covered terraces with dining tables where you can spend time with your family and friends. On the second floor there is a spacious living room with a fireplace, which allows you to relax in a cozy home environment. Also on the second floor there are two beautiful bedrooms and one bathroom. The terraces are located both on the first and second floors of this villa. The house has a beautiful pool and a well-maintained barbecue area. Two covered car parks and an open parking place for more than 6 cars. The equipment of the house includes central heating, air conditioners, a water tank. The villa is located in a quiet picturesque place, close to golf courses, restaurants, supermarkets and all necessary amenities. Palma de Mallorca with lots of attractions is only 20 minutes away. Santa Ponsa will definitely make you feel at home. The city is just 25 minutes from the airport, and is a great place for a family holiday.