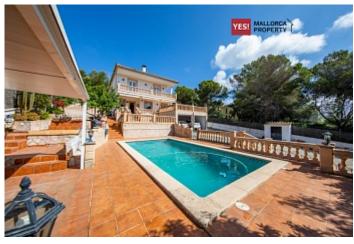

**Further features include** 

Pool.

Charming villa, which is located in the heart of the famous city of Santa Ponsa. The living area is about 200 sqm, which has two floors. On the first floor you will pass through a hall, which will give you an access directly to the dining room and kitchen. The property offers a spacious living room with a fireplace, a separate kitchen, 2 bedrooms and a bathrooms. You can take sunbaths, as there are several covered terraces with dining tables where you can spend time with your family and friends. On the second floor there is a spacious living room with a fireplace, which allows you to relax in a cozy home environment. Also on the second floor there are two beautiful bedrooms and one bathroom. The terraces are located both on the first and second floors of this villa. The house has a beautiful pool and a well-maintained barbecue area. Two covered car parks and an open parking place for more than 6 cars. The equipment of the house includes central heating, air conditioners, a water tank. The villa is located in a quiet picturesque place, close to golf courses, restaurants, supermarkets and all necessary amenities. Palma de Mallorca with lots of attractions is only 20 minutes away. Santa Ponsa will definitely make you feel at home. The city is just 25 minutes from the airport, and is a great place for a family holiday.