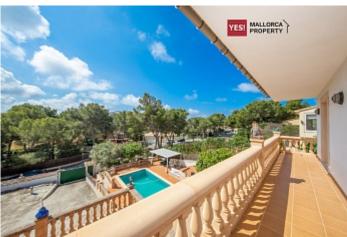

**Further features include** 

Pool.

Charming villa, which is located in the heart of the famous city of Santa Ponsa. The living area is about 200 sqm, which has two floors. On the first floor you will pass through a hall, which will give you an access directly to the dining room and kitchen. The property offers a spacious living room with a fireplace, a separate kitchen, 2 bedrooms and a bathrooms. You can take sunbaths, as there are several covered terraces with dining tables where you can spend time with your family and friends. On the second floor there is a spacious living room with a fireplace, which allows you to relax in a cozy home environment. Also on the second floor there are two beautiful bedrooms and one bathroom. The terraces are located both on the first and second floors of this villa. The house has a beautiful pool and a well-maintained barbecue area. Two covered car parks and an open parking place for more than 6 cars. The equipment of the house includes central heating, air conditioners, a water tank. The villa is located in a quiet picturesque place, close to golf courses, restaurants, supermarkets and all necessary amenities. Palma de Mallorca with lots of attractions is only 20 minutes away. Santa Ponsa will definitely make you feel at home. The city is just 25 minutes from the airport, and is a great place for a family holiday.