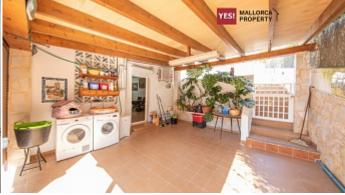

**Further features include** 

Pool.

Charming villa, which is located in the heart of the famous city of Santa Ponsa. The living area is about 200 sqm, which has two floors. On the first floor you will pass through a hall, which will give you an access directly to the dining room and kitchen. The property offers a spacious living room with a fireplace, a separate kitchen, 2 bedrooms and a bathrooms. You can take sunbaths, as there are several covered terraces with dining tables where you can spend time with your family and friends. On the second floor there is a spacious living room with a fireplace, which allows you to relax in a cozy home environment. Also on the second floor there are two beautiful bedrooms and one bathroom. The terraces are located both on the first and second floors of this villa. The house has a beautiful pool and a well-maintained barbecue area. Two covered car parks and an open parking place for more than 6 cars. The equipment of the house includes central heating, air conditioners, a water tank. The villa is located in a quiet picturesque place, close to golf courses, restaurants, supermarkets and all necessary amenities. Palma de Mallorca with lots of attractions is only 20 minutes away. Santa Ponsa will definitely make you feel at home. The city is just 25 minutes from the airport, and is a great place for a family holiday.