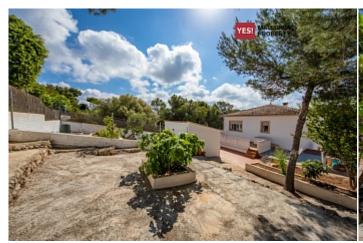

**Further features include** 

Pool.

Charming villa, which is located in the heart of the famous city of Santa Ponsa. The living area is about 200 sqm, which has two floors. On the first floor you will pass through a hall, which will give you an access directly to the dining room and kitchen. The property offers a spacious living room with a fireplace, a separate kitchen, 2 bedrooms and a bathrooms. You can take sunbaths, as there are several covered terraces with dining tables where you can spend time with your family and friends. On the second floor there is a spacious living room with a fireplace, which allows you to relax in a cozy home environment. Also on the second floor there are two beautiful bedrooms and one bathroom. The terraces are located both on the first and second floors of this villa. The house has a beautiful pool and a well-maintained barbecue area. Two covered car parks and an open parking place for more than 6 cars. The equipment of the house includes central heating, air conditioners, a water tank. The villa is located in a quiet picturesque place, close to golf courses, restaurants, supermarkets and all necessary amenities. Palma de Mallorca with lots of attractions is only 20 minutes away. Santa Ponsa will definitely make you feel at home. The city is just 25 minutes from the airport, and is a great place for a family holiday.