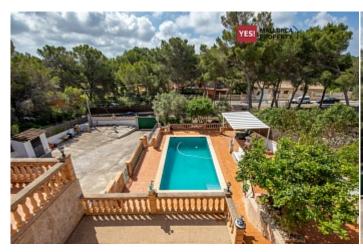

**Further features include** 

Pool.

Charming villa, which is located in the heart of the famous city of Santa Ponsa. The living area is about 200 sqm, which has two floors. On the first floor you will pass through a hall, which will give you an access directly to the dining room and kitchen. The property offers a spacious living room with a fireplace, a separate kitchen, 2 bedrooms and a bathrooms. You can take sunbaths, as there are several covered terraces with dining tables where you can spend time with your family and friends. On the second floor there is a spacious living room with a fireplace, which allows you to relax in a cozy home environment. Also on the second floor there are two beautiful bedrooms and one bathroom. The terraces are located both on the first and second floors of this villa. The house has a beautiful pool and a well-maintained barbecue area. Two covered car parks and an open parking place for more than 6 cars. The equipment of the house includes central heating, air conditioners, a water tank. The villa is located in a quiet picturesque place, close to golf courses, restaurants, supermarkets and all necessary amenities. Palma de Mallorca with lots of attractions is only 20 minutes away. Santa Ponsa will definitely make you feel at home. The city is just 25 minutes from the airport, and is a great place for a family holiday.