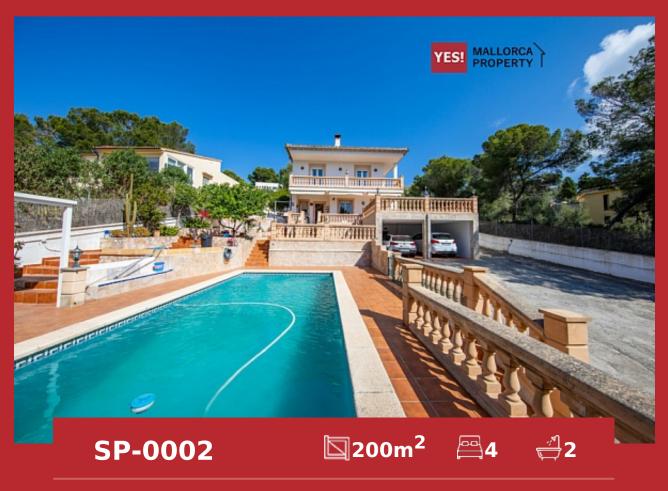

## Beautiful Mediterranean style villa in Santa Ponsa

House €650 000

Tel: +34 971 695 828

City Santa Ponsa

Region 18887

Plot size 1150 m<sup>2</sup>

**Constructed area** 200 m<sup>2</sup>

Terrace 40 m<sup>2</sup>

**Further features include** 

Pool.

Charming villa, which is located in the heart of the famous city of Santa Ponsa. The living area is about 200 sqm, which has two floors. On the first floor you will pass through a hall, which will give you an access directly to the dining room and kitchen. The property offers a spacious living room with a fireplace, a separate kitchen, 2 bedrooms and a bathrooms. You can take sunbaths, as there are several covered terraces with dining tables where you can spend time with your family and friends. On the second floor there is a spacious living room with a fireplace, which allows you to relax in a cozy home environment. Also on the second floor there are two beautiful bedrooms and one bathroom. The terraces are located both on the first and second floors of this villa. The house has a beautiful pool and a well-maintained barbecue area. Two covered car parks and an open parking place for more than 6 cars. The equipment of the house includes central heating, air conditioners, a water tank. The villa is located in a quiet picturesque place, close to golf courses, restaurants, supermarkets and all necessary amenities. Palma de Mallorca with lots of attractions is only 20 minutes away. Santa Ponsa will definitely make you feel at home. The city is just 25 minutes from the airport, and is a great place for a family holiday.