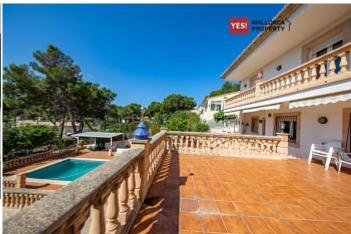

**Further features include** 

Pool.

Charming villa, which is located in the heart of the famous city of Santa Ponsa. The living area is about 200 sqm, which has two floors. On the first floor you will pass through a hall, which will give you an access directly to the dining room and kitchen. The property offers a spacious living room with a fireplace, a separate kitchen, 2 bedrooms and a bathrooms. You can take sunbaths, as there are several covered terraces with dining tables where you can spend time with your family and friends. On the second floor there is a spacious living room with a fireplace, which allows you to relax in a cozy home environment. Also on the second floor there are two beautiful bedrooms and one bathroom. The terraces are located both on the first and second floors of this villa. The house has a beautiful pool and a well-maintained barbecue area. Two covered car parks and an open parking place for more than 6 cars. The equipment of the house includes central heating, air conditioners, a water tank. The villa is located in a quiet picturesque place, close to golf courses, restaurants, supermarkets and all necessary amenities. Palma de Mallorca with lots of attractions is only 20 minutes away. Santa Ponsa will definitely make you feel at home. The city is just 25 minutes from the airport, and is a great place for a family holiday.