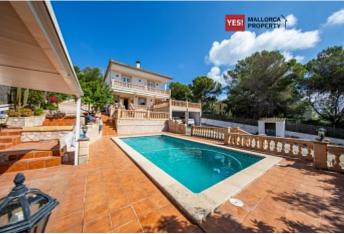

**Further features include** 

Pool.

Charming villa, which is located in the heart of the famous city of Santa Ponsa. The living area is about 200 sqm, which has two floors. On the first floor you will pass through a hall, which will give you an access directly to the dining room and kitchen. The property offers a spacious living room with a fireplace, a separate kitchen, 2 bedrooms and a bathrooms. You can take sunbaths, as there are several covered terraces with dining tables where you can spend time with your family and friends. On the second floor there is a spacious living room with a fireplace, which allows you to relax in a cozy home environment. Also on the second floor there are two beautiful bedrooms and one bathroom. The terraces are located both on the first and second floors of this villa. The house has a beautiful pool and a well-maintained barbecue area. Two covered car parks and an open parking place for more than 6 cars. The equipment of the house includes central heating, air conditioners, a water tank. The villa is located in a quiet picturesque place, close to golf courses, restaurants, supermarkets and all necessary amenities. Palma de Mallorca with lots of attractions is only 20 minutes away. Santa Ponsa will definitely make you feel at home. The city is just 25 minutes from the airport, and is a great place for a family holiday.