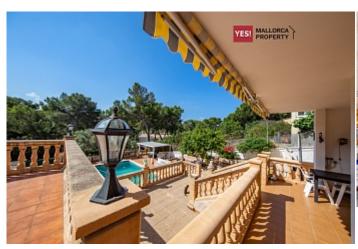

**Further features include** 

Pool.

Charming villa, which is located in the heart of the famous city of Santa Ponsa. The living area is about 200 sqm, which has two floors. On the first floor you will pass through a hall, which will give you an access directly to the dining room and kitchen. The property offers a spacious living room with a fireplace, a separate kitchen, 2 bedrooms and a bathrooms. You can take sunbaths, as there are several covered terraces with dining tables where you can spend time with your family and friends. On the second floor there is a spacious living room with a fireplace, which allows you to relax in a cozy home environment. Also on the second floor there are two beautiful bedrooms and one bathroom. The terraces are located both on the first and second floors of this villa. The house has a beautiful pool and a well-maintained barbecue area. Two covered car parks and an open parking place for more than 6 cars. The equipment of the house includes central heating, air conditioners, a water tank. The villa is located in a quiet picturesque place, close to golf courses, restaurants, supermarkets and all necessary amenities. Palma de Mallorca with lots of attractions is only 20 minutes away. Santa Ponsa will definitely make you feel at home. The city is just 25 minutes from the airport, and is a great place for a family holiday.