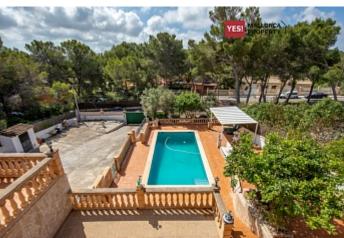

**Further features include** 

Pool.

Charming villa, which is located in the heart of the famous city of Santa Ponsa. The living area is about 200 sqm, which has two floors. On the first floor you will pass through a hall, which will give you an access directly to the dining room and kitchen. The property offers a spacious living room with a fireplace, a separate kitchen, 2 bedrooms and a bathrooms. You can take sunbaths, as there are several covered terraces with dining tables where you can spend time with your family and friends. On the second floor there is a spacious living room with a fireplace, which allows you to relax in a cozy home environment. Also on the second floor there are two beautiful bedrooms and one bathroom. The terraces are located both on the first and second floors of this villa. The house has a beautiful pool and a well-maintained barbecue area. Two covered car parks and an open parking place for more than 6 cars. The equipment of the house includes central heating, air conditioners, a water tank. The villa is located in a quiet picturesque place, close to golf courses, restaurants, supermarkets and all necessary amenities. Palma de Mallorca with lots of attractions is only 20 minutes away. Santa Ponsa will definitely make you feel at home. The city is just 25 minutes from the airport, and is a great place for a family holiday.