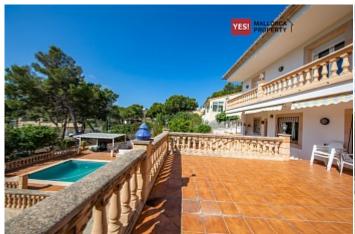

**Further features include** 

Pool.

Charming villa, which is located in the heart of the famous city of Santa Ponsa. The living area is about 200 sqm, which has two floors. On the first floor you will pass through a hall, which will give you an access directly to the dining room and kitchen. The property offers a spacious living room with a fireplace, a separate kitchen, 2 bedrooms and a bathrooms. You can take sunbaths, as there are several covered terraces with dining tables where you can spend time with your family and friends. On the second floor there is a spacious living room with a fireplace, which allows you to relax in a cozy home environment. Also on the second floor there are two beautiful bedrooms and one bathroom. The terraces are located both on the first and second floors of this villa. The house has a beautiful pool and a well-maintained barbecue area. Two covered car parks and an open parking place for more than 6 cars. The equipment of the house includes central heating, air conditioners, a water tank. The villa is located in a quiet picturesque place, close to golf courses, restaurants, supermarkets and all necessary amenities. Palma de Mallorca with lots of attractions is only 20 minutes away. Santa Ponsa will definitely make you feel at home. The city is just 25 minutes from the airport, and is a great place for a family holiday.