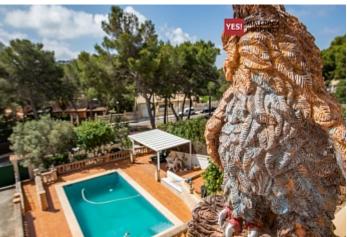

**Further features include** 

Pool.

Charming villa, which is located in the heart of the famous city of Santa Ponsa. The living area is about 200 sqm, which has two floors. On the first floor you will pass through a hall, which will give you an access directly to the dining room and kitchen. The property offers a spacious living room with a fireplace, a separate kitchen, 2 bedrooms and a bathrooms. You can take sunbaths, as there are several covered terraces with dining tables where you can spend time with your family and friends. On the second floor there is a spacious living room with a fireplace, which allows you to relax in a cozy home environment. Also on the second floor there are two beautiful bedrooms and one bathroom. The terraces are located both on the first and second floors of this villa. The house has a beautiful pool and a well-maintained barbecue area. Two covered car parks and an open parking place for more than 6 cars. The equipment of the house includes central heating, air conditioners, a water tank. The villa is located in a quiet picturesque place, close to golf courses, restaurants, supermarkets and all necessary amenities. Palma de Mallorca with lots of attractions is only 20 minutes away. Santa Ponsa will definitely make you feel at home. The city is just 25 minutes from the airport, and is a great place for a family holiday.