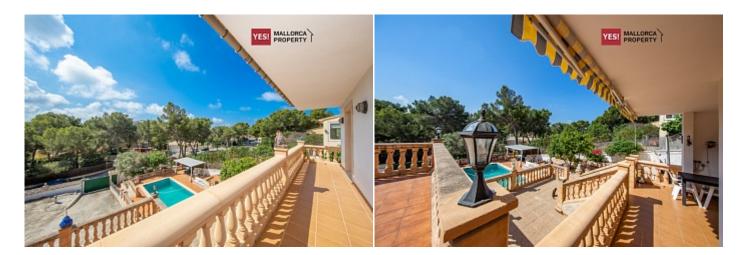

**Further features include** 

Pool.

Charming villa, which is located in the heart of the famous city of Santa Ponsa. The living area is about 200 sqm, which has two floors. On the first floor you will pass through a hall, which will give you an access directly to the dining room and kitchen. The property offers a spacious living room with a fireplace, a separate kitchen, 2 bedrooms and a bathrooms. You can take sunbaths, as there are several covered terraces with dining tables where you can spend time with your family and friends. On the second floor there is a spacious living room with a fireplace, which allows you to relax in a cozy home environment. Also on the second floor there are two beautiful bedrooms and one bathroom. The terraces are located both on the first and second floors of this villa. The house has a beautiful pool and a well-maintained barbecue area. Two covered car parks and an open parking place for more than 6 cars. The equipment of the house includes central heating, air conditioners, a water tank. The villa is located in a quiet picturesque place, close to golf courses, restaurants, supermarkets and all necessary amenities. Palma de Mallorca with lots of attractions is only 20 minutes away. Santa Ponsa will definitely make you feel at home. The city is just 25 minutes from the airport, and is a great place for a family holiday.