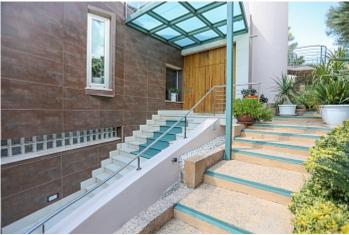

Terrace 150 m<sup>2</sup>

**Further features include** 

Lift, Pool.

This beautiful designer villa with swimming pool and beautiful garden is located in a very privileged area in Palmanova, the southwest coast of Mallorca. The total area of the land plot is 1119 sq.m, which includes a garden, a swimming pool with jacuzzi, a large parking area for guests. The total area of the villa is 445 sq.m. and offers a spacious living room with fireplace, dining area and panoramic windows, an open kitchen equipped with all necessary appliances, 4 bedrooms, 4 bathrooms, a garage for 2 cars. The master bedroom has access to an outdoor solarium with stunning panoramic views. Within walking distance there are beautiful beaches, restaurants, golf courses and sports fields, supermarkets and shops. Palma Island Strelitz and the International Airport can be reached in 15 minutes by car.