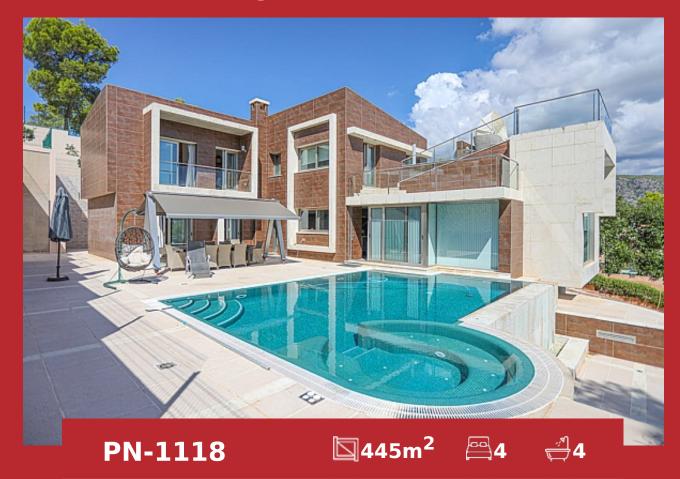

## Beautiful designer villa with lift Palmanova

Tel: +34 971 695 828

Villa

€2 900 000

**City** Palmanova

Region 18887

Plot size 1119 m<sup>2</sup>

**Constructed area** 445 m<sup>2</sup>

Terrace 150 m<sup>2</sup>

**Further features include** 

Lift, Pool.

This beautiful designer villa with swimming pool and beautiful garden is located in a very privileged area in Palmanova, the southwest coast of Mallorca. The total area of the land plot is 1119 sq.m, which includes a garden, a swimming pool with jacuzzi, a large parking area for guests. The total area of the villa is 445 sq.m. and offers a spacious living room with fireplace, dining area and panoramic windows, an open kitchen equipped with all necessary appliances, 4 bedrooms, 4 bathrooms, a garage for 2 cars. The master bedroom has access to an outdoor solarium with stunning panoramic views. Within walking distance there are beautiful beaches, restaurants, golf courses and sports fields, supermarkets and shops. Palma Island Strelitz and the International Airport can be reached in 15 minutes by car.