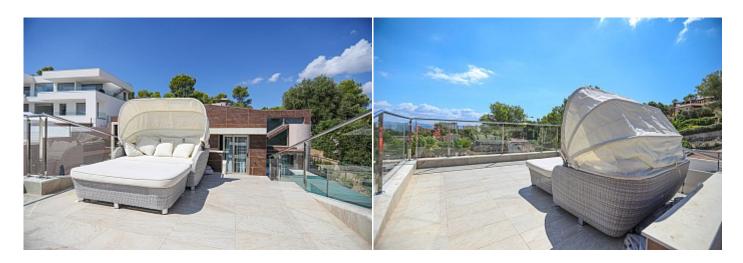

Terrace 150 m<sup>2</sup>

**Further features include** 

Lift, Pool.

This beautiful designer villa with swimming pool and beautiful garden is located in a very privileged area in Palmanova, the southwest coast of Mallorca. The total area of the land plot is 1119 sq.m, which includes a garden, a swimming pool with jacuzzi, a large parking area for guests. The total area of the villa is 445 sq.m. and offers a spacious living room with fireplace, dining area and panoramic windows, an open kitchen equipped with all necessary appliances, 4 bedrooms, 4 bathrooms, a garage for 2 cars. The master bedroom has access to an outdoor solarium with stunning panoramic views. Within walking distance there are beautiful beaches, restaurants, golf courses and sports fields, supermarkets and shops. Palma Island Strelitz and the International Airport can be reached in 15 minutes by car.