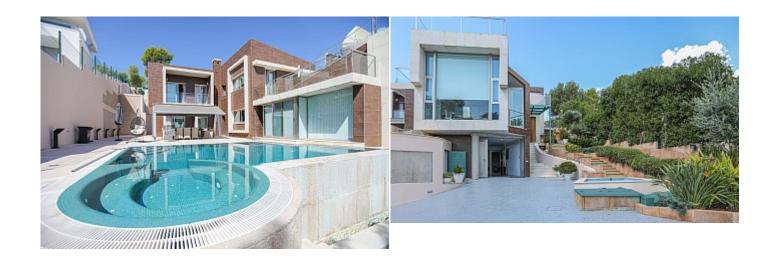

## Beautiful designer villa with lift Palmanova

Tel: +34 971 695 828

Villa

€2 900 000

**City** Palmanova

Region 18887

Plot size 1119 m<sup>2</sup>

**Constructed area** 445 m<sup>2</sup>

Terrace 150 m<sup>2</sup>

**Further features include** 

Lift, Pool.

This beautiful designer villa with swimming pool and beautiful garden is located in a very privileged area in Palmanova, the southwest coast of Mallorca. The total area of the land plot is 1119 sq.m, which includes a garden, a swimming pool with jacuzzi, a large parking area for guests. The total area of the villa is 445 sq.m. and offers a spacious living room with fireplace, dining area and panoramic windows, an open kitchen equipped with all necessary appliances, 4 bedrooms, 4 bathrooms, a garage for 2 cars. The master bedroom has access to an outdoor solarium with stunning panoramic views. Within walking distance there are beautiful beaches, restaurants, golf courses and sports fields, supermarkets and shops. Palma Island Strelitz and the International Airport can be reached in 15 minutes by car.