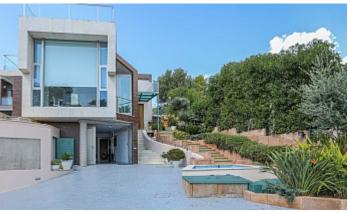

Terrace 150 m<sup>2</sup>

**Further features include** 

Lift, Pool.

This beautiful designer villa with swimming pool and beautiful garden is located in a very privileged area in Palmanova, the southwest coast of Mallorca. The total area of the land plot is 1119 sq.m, which includes a garden, a swimming pool with jacuzzi, a large parking area for guests. The total area of the villa is 445 sq.m. and offers a spacious living room with fireplace, dining area and panoramic windows, an open kitchen equipped with all necessary appliances, 4 bedrooms, 4 bathrooms, a garage for 2 cars. The master bedroom has access to an outdoor solarium with stunning panoramic views. Within walking distance there are beautiful beaches, restaurants, golf courses and sports fields, supermarkets and shops. Palma Island Strelitz and the International Airport can be reached in 15 minutes by car.