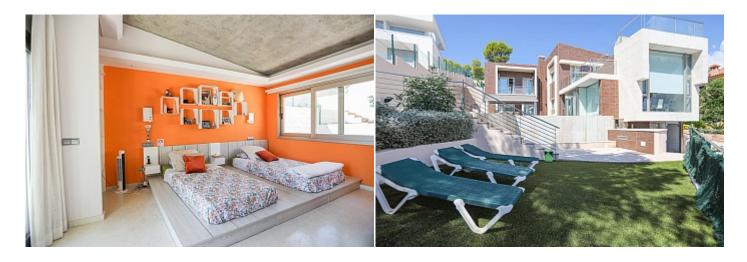

Terrace 150 m<sup>2</sup>

**Further features include** 

Lift, Pool.

This beautiful designer villa with swimming pool and beautiful garden is located in a very privileged area in Palmanova, the southwest coast of Mallorca. The total area of the land plot is 1119 sq.m, which includes a garden, a swimming pool with jacuzzi, a large parking area for guests. The total area of the villa is 445 sq.m. and offers a spacious living room with fireplace, dining area and panoramic windows, an open kitchen equipped with all necessary appliances, 4 bedrooms, 4 bathrooms, a garage for 2 cars. The master bedroom has access to an outdoor solarium with stunning panoramic views. Within walking distance there are beautiful beaches, restaurants, golf courses and sports fields, supermarkets and shops. Palma Island Strelitz and the International Airport can be reached in 15 minutes by car.