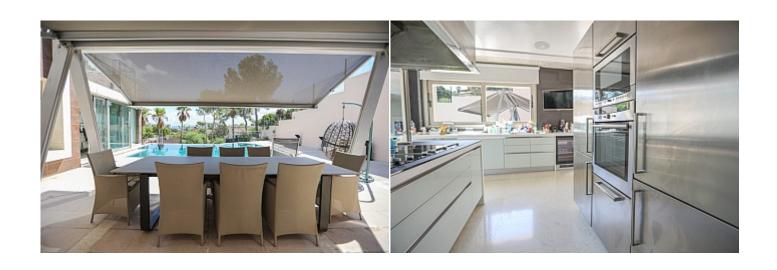

Terrace 150 m<sup>2</sup>

**Further features include** 

Lift, Pool.

This beautiful designer villa with swimming pool and beautiful garden is located in a very privileged area in Palmanova, the southwest coast of Mallorca. The total area of the land plot is 1119 sq.m, which includes a garden, a swimming pool with jacuzzi, a large parking area for guests. The total area of the villa is 445 sq.m. and offers a spacious living room with fireplace, dining area and panoramic windows, an open kitchen equipped with all necessary appliances, 4 bedrooms, 4 bathrooms, a garage for 2 cars. The master bedroom has access to an outdoor solarium with stunning panoramic views. Within walking distance there are beautiful beaches, restaurants, golf courses and sports fields, supermarkets and shops. Palma Island Strelitz and the International Airport can be reached in 15 minutes by car.