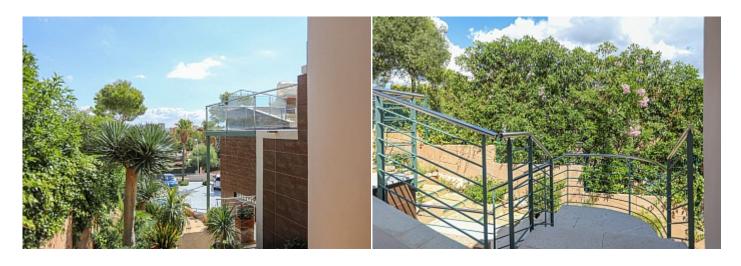

Terrace 150 m<sup>2</sup>

**Further features include** 

Lift, Pool.

This beautiful designer villa with swimming pool and beautiful garden is located in a very privileged area in Palmanova, the southwest coast of Mallorca. The total area of the land plot is 1119 sq.m, which includes a garden, a swimming pool with jacuzzi, a large parking area for guests. The total area of the villa is 445 sq.m. and offers a spacious living room with fireplace, dining area and panoramic windows, an open kitchen equipped with all necessary appliances, 4 bedrooms, 4 bathrooms, a garage for 2 cars. The master bedroom has access to an outdoor solarium with stunning panoramic views. Within walking distance there are beautiful beaches, restaurants, golf courses and sports fields, supermarkets and shops. Palma Island Strelitz and the International Airport can be reached in 15 minutes by car.