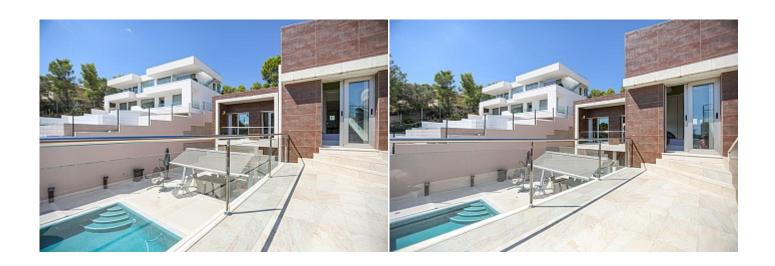

Terrace 150 m<sup>2</sup>

**Further features include** 

Lift, Pool.

This beautiful designer villa with swimming pool and beautiful garden is located in a very privileged area in Palmanova, the southwest coast of Mallorca. The total area of the land plot is 1119 sq.m, which includes a garden, a swimming pool with jacuzzi, a large parking area for guests. The total area of the villa is 445 sq.m. and offers a spacious living room with fireplace, dining area and panoramic windows, an open kitchen equipped with all necessary appliances, 4 bedrooms, 4 bathrooms, a garage for 2 cars. The master bedroom has access to an outdoor solarium with stunning panoramic views. Within walking distance there are beautiful beaches, restaurants, golf courses and sports fields, supermarkets and shops. Palma Island Strelitz and the International Airport can be reached in 15 minutes by car.