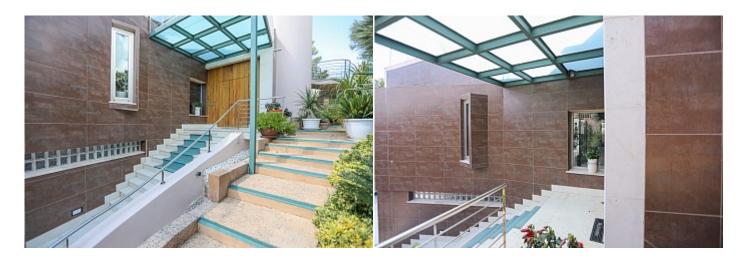

Terrace 150 m<sup>2</sup>

**Further features include** 

Lift, Pool.

This beautiful designer villa with swimming pool and beautiful garden is located in a very privileged area in Palmanova, the southwest coast of Mallorca. The total area of the land plot is 1119 sq.m, which includes a garden, a swimming pool with jacuzzi, a large parking area for guests. The total area of the villa is 445 sq.m. and offers a spacious living room with fireplace, dining area and panoramic windows, an open kitchen equipped with all necessary appliances, 4 bedrooms, 4 bathrooms, a garage for 2 cars. The master bedroom has access to an outdoor solarium with stunning panoramic views. Within walking distance there are beautiful beaches, restaurants, golf courses and sports fields, supermarkets and shops. Palma Island Strelitz and the International Airport can be reached in 15 minutes by car.