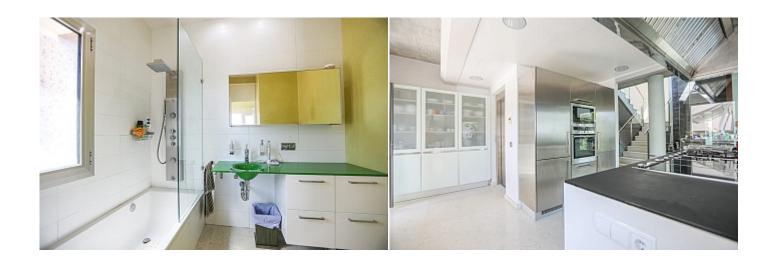

Terrace 150 m<sup>2</sup>

**Further features include** 

Lift, Pool.

This beautiful designer villa with swimming pool and beautiful garden is located in a very privileged area in Palmanova, the southwest coast of Mallorca. The total area of the land plot is 1119 sq.m, which includes a garden, a swimming pool with jacuzzi, a large parking area for guests. The total area of the villa is 445 sq.m. and offers a spacious living room with fireplace, dining area and panoramic windows, an open kitchen equipped with all necessary appliances, 4 bedrooms, 4 bathrooms, a garage for 2 cars. The master bedroom has access to an outdoor solarium with stunning panoramic views. Within walking distance there are beautiful beaches, restaurants, golf courses and sports fields, supermarkets and shops. Palma Island Strelitz and the International Airport can be reached in 15 minutes by car.