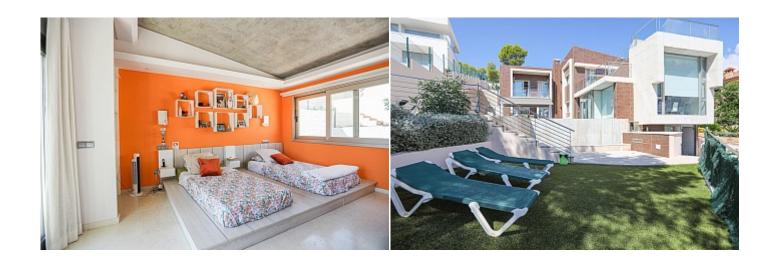

Terrace 150 m<sup>2</sup>

**Further features include** 

Lift, Pool.

This beautiful designer villa with swimming pool and beautiful garden is located in a very privileged area in Palmanova, the southwest coast of Mallorca. The total area of the land plot is 1119 sq.m, which includes a garden, a swimming pool with jacuzzi, a large parking area for guests. The total area of the villa is 445 sq.m. and offers a spacious living room with fireplace, dining area and panoramic windows, an open kitchen equipped with all necessary appliances, 4 bedrooms, 4 bathrooms, a garage for 2 cars. The master bedroom has access to an outdoor solarium with stunning panoramic views. Within walking distance there are beautiful beaches, restaurants, golf courses and sports fields, supermarkets and shops. Palma Island Strelitz and the International Airport can be reached in 15 minutes by car.