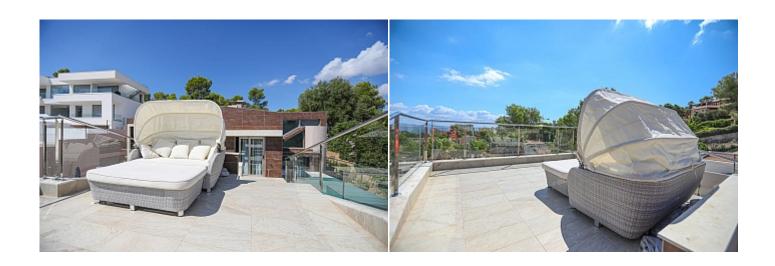

Terrace 150 m<sup>2</sup>

**Further features include** 

Lift, Pool.

This beautiful designer villa with swimming pool and beautiful garden is located in a very privileged area in Palmanova, the southwest coast of Mallorca. The total area of the land plot is 1119 sq.m, which includes a garden, a swimming pool with jacuzzi, a large parking area for guests. The total area of the villa is 445 sq.m. and offers a spacious living room with fireplace, dining area and panoramic windows, an open kitchen equipped with all necessary appliances, 4 bedrooms, 4 bathrooms, a garage for 2 cars. The master bedroom has access to an outdoor solarium with stunning panoramic views. Within walking distance there are beautiful beaches, restaurants, golf courses and sports fields, supermarkets and shops. Palma Island Strelitz and the International Airport can be reached in 15 minutes by car.