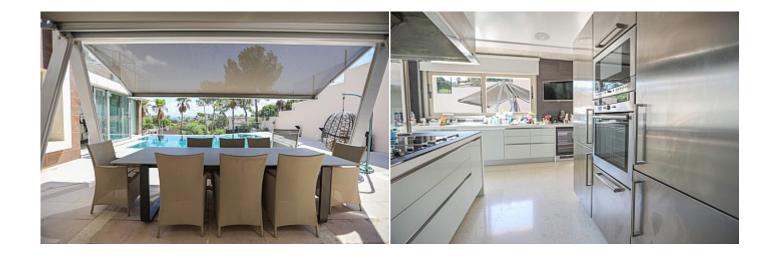

Terrace 150 m<sup>2</sup>

**Further features include** 

Lift, Pool.

This beautiful designer villa with swimming pool and beautiful garden is located in a very privileged area in Palmanova, the southwest coast of Mallorca. The total area of the land plot is 1119 sq.m, which includes a garden, a swimming pool with jacuzzi, a large parking area for guests. The total area of the villa is 445 sq.m. and offers a spacious living room with fireplace, dining area and panoramic windows, an open kitchen equipped with all necessary appliances, 4 bedrooms, 4 bathrooms, a garage for 2 cars. The master bedroom has access to an outdoor solarium with stunning panoramic views. Within walking distance there are beautiful beaches, restaurants, golf courses and sports fields, supermarkets and shops. Palma Island Strelitz and the International Airport can be reached in 15 minutes by car.