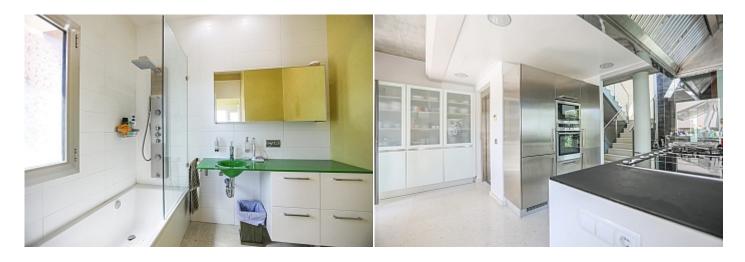

Terrace 150 m<sup>2</sup>

**Further features include** 

Lift, Pool.

This beautiful designer villa with swimming pool and beautiful garden is located in a very privileged area in Palmanova, the southwest coast of Mallorca. The total area of the land plot is 1119 sq.m, which includes a garden, a swimming pool with jacuzzi, a large parking area for guests. The total area of the villa is 445 sq.m. and offers a spacious living room with fireplace, dining area and panoramic windows, an open kitchen equipped with all necessary appliances, 4 bedrooms, 4 bathrooms, a garage for 2 cars. The master bedroom has access to an outdoor solarium with stunning panoramic views. Within walking distance there are beautiful beaches, restaurants, golf courses and sports fields, supermarkets and shops. Palma Island Strelitz and the International Airport can be reached in 15 minutes by car.