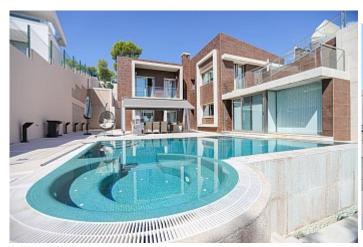

Terrace 150 m<sup>2</sup>

**Further features include** 

Lift, Pool.

This beautiful designer villa with swimming pool and beautiful garden is located in a very privileged area in Palmanova, the southwest coast of Mallorca. The total area of the land plot is 1119 sq.m, which includes a garden, a swimming pool with jacuzzi, a large parking area for guests. The total area of the villa is 445 sq.m. and offers a spacious living room with fireplace, dining area and panoramic windows, an open kitchen equipped with all necessary appliances, 4 bedrooms, 4 bathrooms, a garage for 2 cars. The master bedroom has access to an outdoor solarium with stunning panoramic views. Within walking distance there are beautiful beaches, restaurants, golf courses and sports fields, supermarkets and shops. Palma Island Strelitz and the International Airport can be reached in 15 minutes by car.