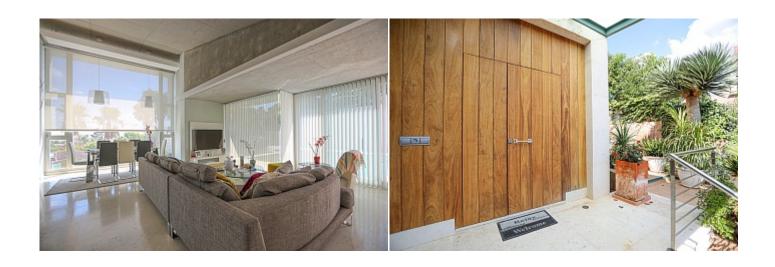

Terrace 150 m<sup>2</sup>

**Further features include** 

Lift, Pool.

This beautiful designer villa with swimming pool and beautiful garden is located in a very privileged area in Palmanova, the southwest coast of Mallorca. The total area of the land plot is 1119 sq.m, which includes a garden, a swimming pool with jacuzzi, a large parking area for guests. The total area of the villa is 445 sq.m. and offers a spacious living room with fireplace, dining area and panoramic windows, an open kitchen equipped with all necessary appliances, 4 bedrooms, 4 bathrooms, a garage for 2 cars. The master bedroom has access to an outdoor solarium with stunning panoramic views. Within walking distance there are beautiful beaches, restaurants, golf courses and sports fields, supermarkets and shops. Palma Island Strelitz and the International Airport can be reached in 15 minutes by car.