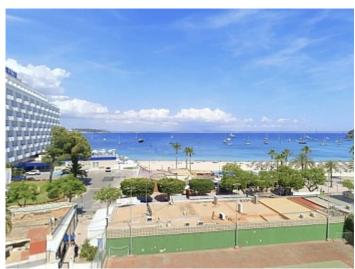

Excellent apartment just a stone's throw from the beach in Palmanova. The apartment is located on the 5th floor of a building built in 1982 and has 72 m2 of construction area. This is an excellent offer thanks to its incredible sea views and east orientation. Here the sun reigns throughout the day, both in winter and summer. To protect against excessive summer sun there are retractable awnings. There is space to install an air conditioning system. A personal parking space, a storage room and the price make this apartment attractive not only for personal use, but also for investment.