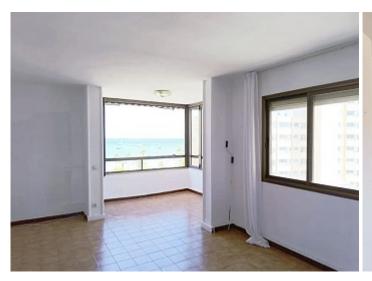

Excellent apartment just a stone's throw from the beach in Palmanova. The apartment is located on the 5th floor of a building built in 1982 and has 72 m2 of construction area. This is an excellent offer thanks to its incredible sea views and east orientation. Here the sun reigns throughout the day, both in winter and summer. To protect against excessive summer sun there are retractable awnings. There is space to install an air conditioning system. A personal parking space, a storage room and the price make this apartment attractive not only for personal use, but also for investment.