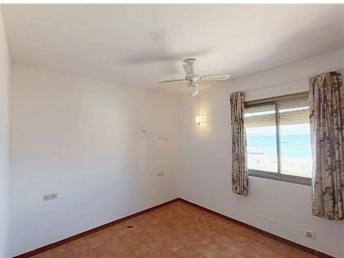

## Apartment with sea view for renovation in Palmanova

**City** Palmanova

Region 18887

Plot size -

Constructed area 72 m<sup>2</sup>

Terrace -

**Further features include** 

Lift.

Excellent apartment just a stone's throw from the beach in Palmanova. The apartment is located on the 5th floor of a building built in 1982 and has 72 m2 of construction area. This is an excellent offer thanks to its incredible sea views and east orientation. Here the sun reigns throughout the day, both in winter and summer. To protect against excessive summer sun there are retractable awnings. There is space to install an air conditioning system. A personal parking space, a storage room and the price make this apartment attractive not only for personal use, but also for investment.