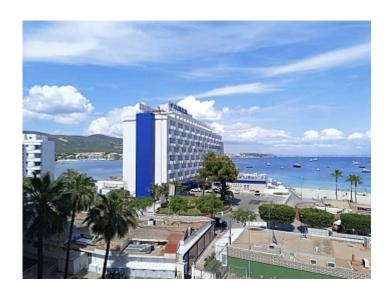

Excellent apartment just a stone's throw from the beach in Palmanova. The apartment is located on the 5th floor of a building built in 1982 and has 72 m2 of construction area. This is an excellent offer thanks to its incredible sea views and east orientation. Here the sun reigns throughout the day, both in winter and summer. To protect against excessive summer sun there are retractable awnings. There is space to install an air conditioning system. A personal parking space, a storage room and the price make this apartment attractive not only for personal use, but also for investment.