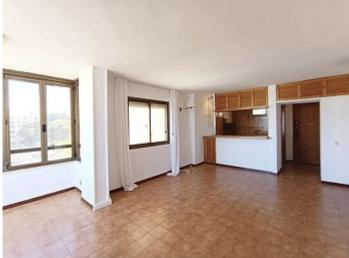

Excellent apartment just a stone's throw from the beach in Palmanova. The apartment is located on the 5th floor of a building built in 1982 and has 72 m2 of construction area. This is an excellent offer thanks to its incredible sea views and east orientation. Here the sun reigns throughout the day, both in winter and summer. To protect against excessive summer sun there are retractable awnings. There is space to install an air conditioning system. A personal parking space, a storage room and the price make this apartment attractive not only for personal use, but also for investment.