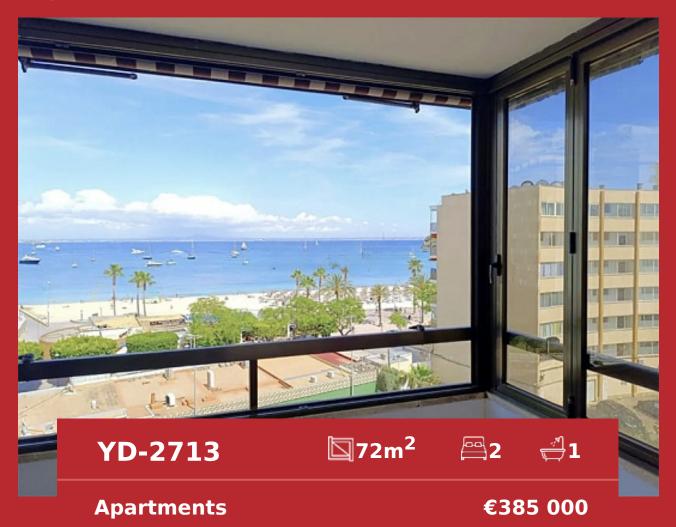

## Apartment with sea view for renovation in Palmanova

**City** Palmanova

Region 18887

Plot size -

Constructed area 72 m<sup>2</sup>

Terrace -

**Further features include** 

Lift.

Excellent apartment just a stone's throw from the beach in Palmanova. The apartment is located on the 5th floor of a building built in 1982 and has 72 m2 of construction area. This is an excellent offer thanks to its incredible sea views and east orientation. Here the sun reigns throughout the day, both in winter and summer. To protect against excessive summer sun there are retractable awnings. There is space to install an air conditioning system. A personal parking space, a storage room and the price make this apartment attractive not only for personal use, but also for investment.