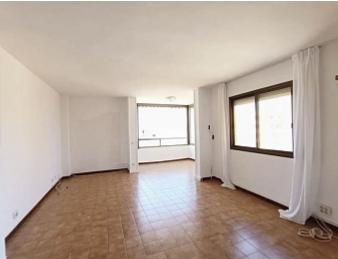

Excellent apartment just a stone's throw from the beach in Palmanova. The apartment is located on the 5th floor of a building built in 1982 and has 72 m2 of construction area. This is an excellent offer thanks to its incredible sea views and east orientation. Here the sun reigns throughout the day, both in winter and summer. To protect against excessive summer sun there are retractable awnings. There is space to install an air conditioning system. A personal parking space, a storage room and the price make this apartment attractive not only for personal use, but also for investment.