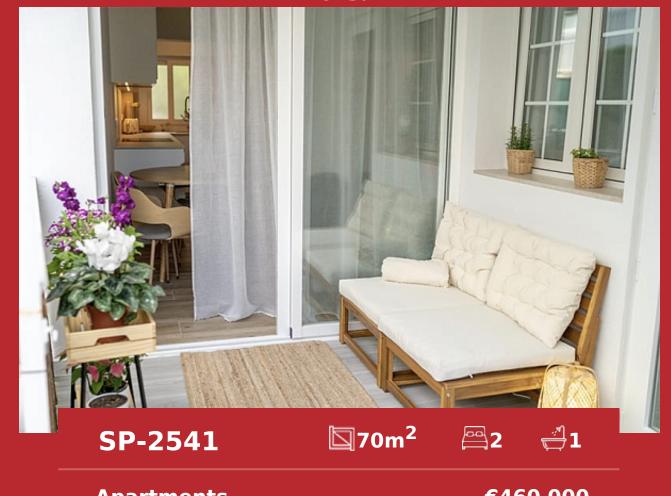

Apartment in an excellent residence by the sea in Santa Ponsa

Apartments

€460 000

| City                                                       | Santa Ponsa       |      |
|------------------------------------------------------------|-------------------|------|
| Region                                                     | 18887             |      |
| Plot size                                                  | -                 | YES! |
| Constructed area                                           | 70 m <sup>2</sup> |      |
| Terrace                                                    | -                 |      |
| <b>Further features include</b><br>Best offer, Lift, Pool. |                   |      |

yes-mallorca-property.com

Beautiful, completely renovated apartment located in a gated community in Santa Ponsa with two swimming pools. The living area of the apartment is 70 sq.m. and offers a spacious living room with access to a small cozy terrace, a fully equipped open kitchen, 2 bedrooms with wardrobes and 1 bathroom. The apartment is equipped with triple glazed windows, floors with new Schlüter moisture insulation, built-in wardrobes and a Smart Home system. All necessary infrastructure, shops and a supermarket, cafes and restaurants, banks, pharmacies are located within close walking distance. Do not hesitate to contact the Yes real estate agency! mallorca Property for organizing the visit.