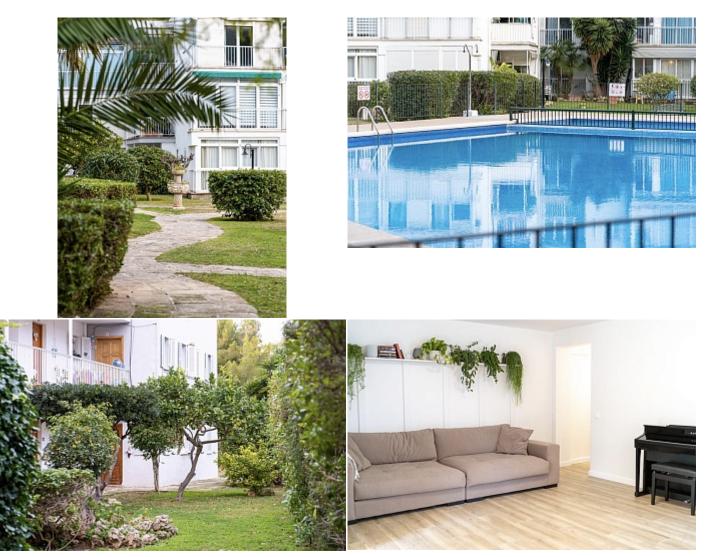

yes-mallorca-property.com

Beautiful, completely renovated apartment located in a gated community in Santa Ponsa with two swimming pools. The living area of the apartment is 70 sq.m. and offers a spacious living room with access to a small cozy terrace, a fully equipped open kitchen, 2 bedrooms with wardrobes and 1 bathroom. The apartment is equipped with triple glazed windows, floors with new Schlüter moisture insulation, built-in wardrobes and a Smart Home system. All necessary infrastructure, shops and a supermarket, cafes and restaurants, banks, pharmacies are located within close walking distance. Do not hesitate to contact the Yes real estate agency! mallorca Property for organizing the visit.