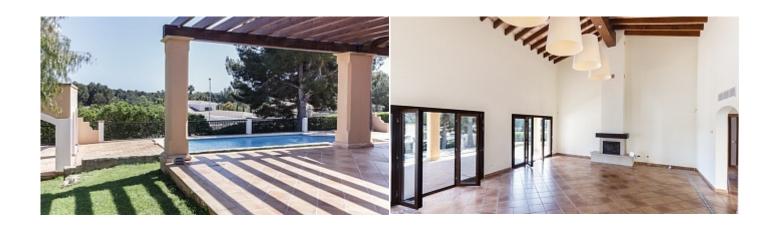

 $3048 \text{ m}^2$ Plot size

 $538 \text{ m}^2$ **Constructed area** 

**Terrace** 

**Further features include** 

Pool.

Luxury villa for sale in Nova Santa Ponsa, South West coast of Mallorca. Built in 2002 on a plot of 3.048 m2, this Mediterranean-style villa offers 538 m2 of living space on 2 levels. The large, high ceilinged rooms feature a living room, dining room, separate kitchen with 2 utility rooms, 1 master bedroom with bathroom over 80m2 on the top floor, 3 double bedrooms (all with en-suite bathroom) on the ground floor, a guest toilet, an office and a patio. Wide terraces on 3 levels with barbecue, poolside veranda and rooftop sundeck. The annexe to the house safely accommodates 2 large cars and there are at least 4 more in the open area in front of it. The house is equipped with double glazed windows, air conditioning (cold/heat), underfloor heating and a fireplace. All in excellent condition. A lawned garden surrounds the entire house. Swimming pool (surface of 45 m2) with a beautiful sun terrace. Located in a luxury area close to Santa Ponsa golf courses and the famous marina of Port Adriano. Call or email us today for more information on this property! Feel free to contact our real estate agency YES! MALLORCA PROPERTY for any further information and to arrange a visit.