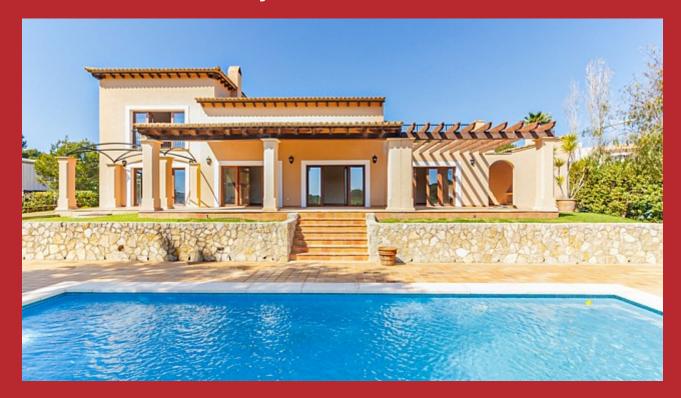

 $3048 \text{ m}^2$ Plot size

 $538 \text{ m}^2$ **Constructed area** 

**Terrace** 

**Further features include** 

Pool.

Luxury villa for sale in Nova Santa Ponsa, South West coast of Mallorca. Built in 2002 on a plot of 3.048 m2, this Mediterranean-style villa offers 538 m2 of living space on 2 levels. The large, high ceilinged rooms feature a living room, dining room, separate kitchen with 2 utility rooms, 1 master bedroom with bathroom over 80m2 on the top floor, 3 double bedrooms (all with en-suite bathroom) on the ground floor, a guest toilet, an office and a patio. Wide terraces on 3 levels with barbecue, poolside veranda and rooftop sundeck. The annexe to the house safely accommodates 2 large cars and there are at least 4 more in the open area in front of it. The house is equipped with double glazed windows, air conditioning (cold/heat), underfloor heating and a fireplace. All in excellent condition. A lawned garden surrounds the entire house. Swimming pool (surface of 45 m2) with a beautiful sun terrace. Located in a luxury area close to Santa Ponsa golf courses and the famous marina of Port Adriano. Call or email us today for more information on this property! Feel free to contact our real estate agency YES! MALLORCA PROPERTY for any further information and to arrange a visit.