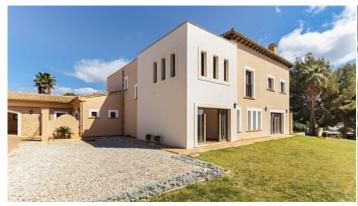

 $3048 \text{ m}^2$ Plot size

 $538 \text{ m}^2$ **Constructed area** 

**Terrace** 

**Further features include** 

Pool.

Luxury villa for sale in Nova Santa Ponsa, South West coast of Mallorca. Built in 2002 on a plot of 3.048 m2, this Mediterranean-style villa offers 538 m2 of living space on 2 levels. The large, high ceilinged rooms feature a living room, dining room, separate kitchen with 2 utility rooms, 1 master bedroom with bathroom over 80m2 on the top floor, 3 double bedrooms (all with en-suite bathroom) on the ground floor, a guest toilet, an office and a patio. Wide terraces on 3 levels with barbecue, poolside veranda and rooftop sundeck. The annexe to the house safely accommodates 2 large cars and there are at least 4 more in the open area in front of it. The house is equipped with double glazed windows, air conditioning (cold/heat), underfloor heating and a fireplace. All in excellent condition. A lawned garden surrounds the entire house. Swimming pool (surface of 45 m2) with a beautiful sun terrace. Located in a luxury area close to Santa Ponsa golf courses and the famous marina of Port Adriano. Call or email us today for more information on this property! Feel free to contact our real estate agency YES! MALLORCA PROPERTY for any further information and to arrange a visit.