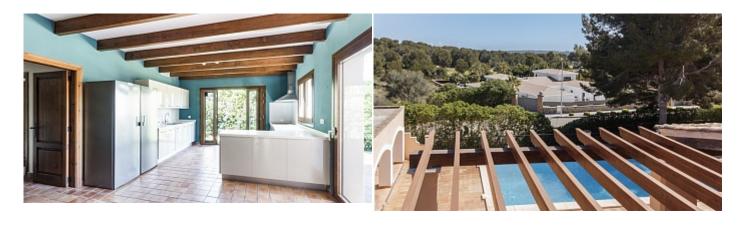

 $3048 \text{ m}^2$ Plot size

 $538 \text{ m}^2$ **Constructed area** 

**Terrace** 

**Further features include** 

Pool.

Luxury villa for sale in Nova Santa Ponsa, South West coast of Mallorca. Built in 2002 on a plot of 3.048 m2, this Mediterranean-style villa offers 538 m2 of living space on 2 levels. The large, high ceilinged rooms feature a living room, dining room, separate kitchen with 2 utility rooms, 1 master bedroom with bathroom over 80m2 on the top floor, 3 double bedrooms (all with en-suite bathroom) on the ground floor, a guest toilet, an office and a patio. Wide terraces on 3 levels with barbecue, poolside veranda and rooftop sundeck. The annexe to the house safely accommodates 2 large cars and there are at least 4 more in the open area in front of it. The house is equipped with double glazed windows, air conditioning (cold/heat), underfloor heating and a fireplace. All in excellent condition. A lawned garden surrounds the entire house. Swimming pool (surface of 45 m2) with a beautiful sun terrace. Located in a luxury area close to Santa Ponsa golf courses and the famous marina of Port Adriano. Call or email us today for more information on this property! Feel free to contact our real estate agency YES! MALLORCA PROPERTY for any further information and to arrange a visit.