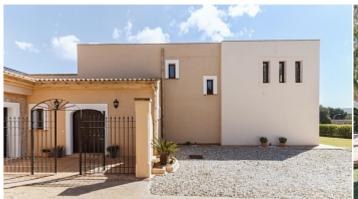

 $3048 \text{ m}^2$ Plot size

 $538 \text{ m}^2$ **Constructed area** 

**Terrace** 

**Further features include** 

Pool.

Luxury villa for sale in Nova Santa Ponsa, South West coast of Mallorca. Built in 2002 on a plot of 3.048 m2, this Mediterranean-style villa offers 538 m2 of living space on 2 levels. The large, high ceilinged rooms feature a living room, dining room, separate kitchen with 2 utility rooms, 1 master bedroom with bathroom over 80m2 on the top floor, 3 double bedrooms (all with en-suite bathroom) on the ground floor, a guest toilet, an office and a patio. Wide terraces on 3 levels with barbecue, poolside veranda and rooftop sundeck. The annexe to the house safely accommodates 2 large cars and there are at least 4 more in the open area in front of it. The house is equipped with double glazed windows, air conditioning (cold/heat), underfloor heating and a fireplace. All in excellent condition. A lawned garden surrounds the entire house. Swimming pool (surface of 45 m2) with a beautiful sun terrace. Located in a luxury area close to Santa Ponsa golf courses and the famous marina of Port Adriano. Call or email us today for more information on this property! Feel free to contact our real estate agency YES! MALLORCA PROPERTY for any further information and to arrange a visit.