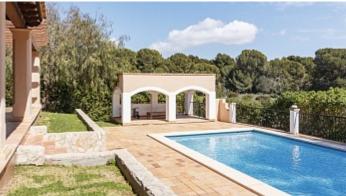

 $3048 \text{ m}^2$ Plot size

 $538 \text{ m}^2$ **Constructed area** 

**Terrace** 

**Further features include** 

Pool.

Luxury villa for sale in Nova Santa Ponsa, South West coast of Mallorca. Built in 2002 on a plot of 3.048 m2, this Mediterranean-style villa offers 538 m2 of living space on 2 levels. The large, high ceilinged rooms feature a living room, dining room, separate kitchen with 2 utility rooms, 1 master bedroom with bathroom over 80m2 on the top floor, 3 double bedrooms (all with en-suite bathroom) on the ground floor, a guest toilet, an office and a patio. Wide terraces on 3 levels with barbecue, poolside veranda and rooftop sundeck. The annexe to the house safely accommodates 2 large cars and there are at least 4 more in the open area in front of it. The house is equipped with double glazed windows, air conditioning (cold/heat), underfloor heating and a fireplace. All in excellent condition. A lawned garden surrounds the entire house. Swimming pool (surface of 45 m2) with a beautiful sun terrace. Located in a luxury area close to Santa Ponsa golf courses and the famous marina of Port Adriano. Call or email us today for more information on this property! Feel free to contact our real estate agency YES! MALLORCA PROPERTY for any further information and to arrange a visit.