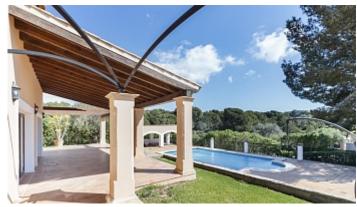

 $3048 \text{ m}^2$ Plot size

 $538 \text{ m}^2$ **Constructed area** 

**Terrace** 

**Further features include** 

Pool.

Luxury villa for sale in Nova Santa Ponsa, South West coast of Mallorca. Built in 2002 on a plot of 3.048 m2, this Mediterranean-style villa offers 538 m2 of living space on 2 levels. The large, high ceilinged rooms feature a living room, dining room, separate kitchen with 2 utility rooms, 1 master bedroom with bathroom over 80m2 on the top floor, 3 double bedrooms (all with en-suite bathroom) on the ground floor, a guest toilet, an office and a patio. Wide terraces on 3 levels with barbecue, poolside veranda and rooftop sundeck. The annexe to the house safely accommodates 2 large cars and there are at least 4 more in the open area in front of it. The house is equipped with double glazed windows, air conditioning (cold/heat), underfloor heating and a fireplace. All in excellent condition. A lawned garden surrounds the entire house. Swimming pool (surface of 45 m2) with a beautiful sun terrace. Located in a luxury area close to Santa Ponsa golf courses and the famous marina of Port Adriano. Call or email us today for more information on this property! Feel free to contact our real estate agency YES! MALLORCA PROPERTY for any further information and to arrange a visit.