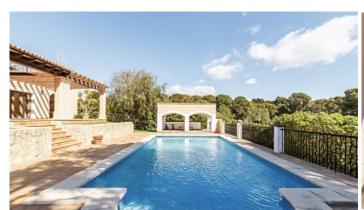

 $3048 \text{ m}^2$ Plot size

 $538 \text{ m}^2$ **Constructed area** 

**Terrace** 

**Further features include** 

Pool.

Luxury villa for sale in Nova Santa Ponsa, South West coast of Mallorca. Built in 2002 on a plot of 3.048 m2, this Mediterranean-style villa offers 538 m2 of living space on 2 levels. The large, high ceilinged rooms feature a living room, dining room, separate kitchen with 2 utility rooms, 1 master bedroom with bathroom over 80m2 on the top floor, 3 double bedrooms (all with en-suite bathroom) on the ground floor, a guest toilet, an office and a patio. Wide terraces on 3 levels with barbecue, poolside veranda and rooftop sundeck. The annexe to the house safely accommodates 2 large cars and there are at least 4 more in the open area in front of it. The house is equipped with double glazed windows, air conditioning (cold/heat), underfloor heating and a fireplace. All in excellent condition. A lawned garden surrounds the entire house. Swimming pool (surface of 45 m2) with a beautiful sun terrace. Located in a luxury area close to Santa Ponsa golf courses and the famous marina of Port Adriano. Call or email us today for more information on this property! Feel free to contact our real estate agency YES! MALLORCA PROPERTY for any further information and to arrange a visit.