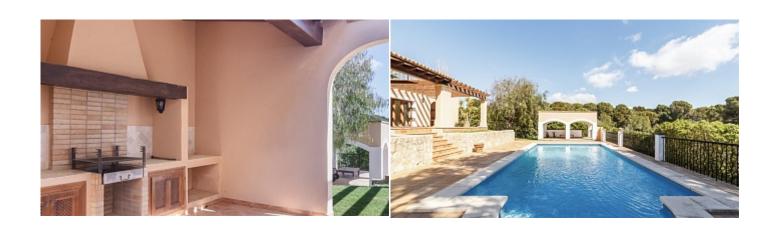

 $3048 \text{ m}^2$ Plot size

 $538 \text{ m}^2$ **Constructed area** 

**Terrace** 

**Further features include** 

Pool.

Luxury villa for sale in Nova Santa Ponsa, South West coast of Mallorca. Built in 2002 on a plot of 3.048 m2, this Mediterranean-style villa offers 538 m2 of living space on 2 levels. The large, high ceilinged rooms feature a living room, dining room, separate kitchen with 2 utility rooms, 1 master bedroom with bathroom over 80m2 on the top floor, 3 double bedrooms (all with en-suite bathroom) on the ground floor, a guest toilet, an office and a patio. Wide terraces on 3 levels with barbecue, poolside veranda and rooftop sundeck. The annexe to the house safely accommodates 2 large cars and there are at least 4 more in the open area in front of it. The house is equipped with double glazed windows, air conditioning (cold/heat), underfloor heating and a fireplace. All in excellent condition. A lawned garden surrounds the entire house. Swimming pool (surface of 45 m2) with a beautiful sun terrace. Located in a luxury area close to Santa Ponsa golf courses and the famous marina of Port Adriano. Call or email us today for more information on this property! Feel free to contact our real estate agency YES! MALLORCA PROPERTY for any further information and to arrange a visit.