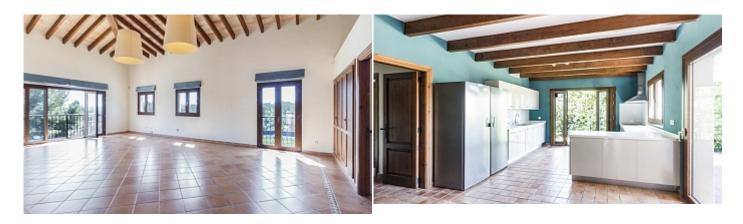

 $3048 \text{ m}^2$ Plot size

 $538 \text{ m}^2$ **Constructed area** 

**Terrace** 

**Further features include** 

Pool.

Luxury villa for sale in Nova Santa Ponsa, South West coast of Mallorca. Built in 2002 on a plot of 3.048 m2, this Mediterranean-style villa offers 538 m2 of living space on 2 levels. The large, high ceilinged rooms feature a living room, dining room, separate kitchen with 2 utility rooms, 1 master bedroom with bathroom over 80m2 on the top floor, 3 double bedrooms (all with en-suite bathroom) on the ground floor, a guest toilet, an office and a patio. Wide terraces on 3 levels with barbecue, poolside veranda and rooftop sundeck. The annexe to the house safely accommodates 2 large cars and there are at least 4 more in the open area in front of it. The house is equipped with double glazed windows, air conditioning (cold/heat), underfloor heating and a fireplace. All in excellent condition. A lawned garden surrounds the entire house. Swimming pool (surface of 45 m2) with a beautiful sun terrace. Located in a luxury area close to Santa Ponsa golf courses and the famous marina of Port Adriano. Call or email us today for more information on this property! Feel free to contact our real estate agency YES! MALLORCA PROPERTY for any further information and to arrange a visit.