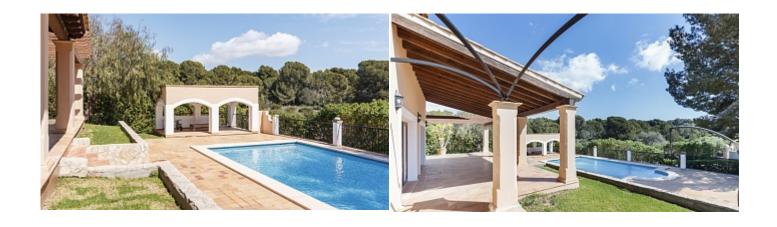

 $3048 \text{ m}^2$ Plot size

 $538 \text{ m}^2$ **Constructed area** 

**Terrace** 

**Further features include** 

Pool.

Luxury villa for sale in Nova Santa Ponsa, South West coast of Mallorca. Built in 2002 on a plot of 3.048 m2, this Mediterranean-style villa offers 538 m2 of living space on 2 levels. The large, high ceilinged rooms feature a living room, dining room, separate kitchen with 2 utility rooms, 1 master bedroom with bathroom over 80m2 on the top floor, 3 double bedrooms (all with en-suite bathroom) on the ground floor, a guest toilet, an office and a patio. Wide terraces on 3 levels with barbecue, poolside veranda and rooftop sundeck. The annexe to the house safely accommodates 2 large cars and there are at least 4 more in the open area in front of it. The house is equipped with double glazed windows, air conditioning (cold/heat), underfloor heating and a fireplace. All in excellent condition. A lawned garden surrounds the entire house. Swimming pool (surface of 45 m2) with a beautiful sun terrace. Located in a luxury area close to Santa Ponsa golf courses and the famous marina of Port Adriano. Call or email us today for more information on this property! Feel free to contact our real estate agency YES! MALLORCA PROPERTY for any further information and to arrange a visit.