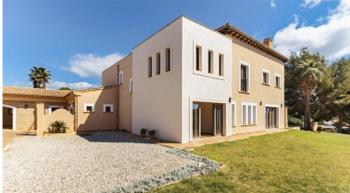

 $3048 \text{ m}^2$ Plot size

 $538 \text{ m}^2$ **Constructed area** 

**Terrace** 

**Further features include** 

Pool.

Luxury villa for sale in Nova Santa Ponsa, South West coast of Mallorca. Built in 2002 on a plot of 3.048 m2, this Mediterranean-style villa offers 538 m2 of living space on 2 levels. The large, high ceilinged rooms feature a living room, dining room, separate kitchen with 2 utility rooms, 1 master bedroom with bathroom over 80m2 on the top floor, 3 double bedrooms (all with en-suite bathroom) on the ground floor, a guest toilet, an office and a patio. Wide terraces on 3 levels with barbecue, poolside veranda and rooftop sundeck. The annexe to the house safely accommodates 2 large cars and there are at least 4 more in the open area in front of it. The house is equipped with double glazed windows, air conditioning (cold/heat), underfloor heating and a fireplace. All in excellent condition. A lawned garden surrounds the entire house. Swimming pool (surface of 45 m2) with a beautiful sun terrace. Located in a luxury area close to Santa Ponsa golf courses and the famous marina of Port Adriano. Call or email us today for more information on this property! Feel free to contact our real estate agency YES! MALLORCA PROPERTY for any further information and to arrange a visit.