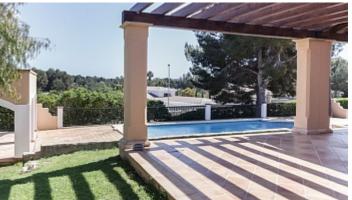

 $3048 \text{ m}^2$ Plot size

 $538 \text{ m}^2$ **Constructed area** 

**Terrace** 

**Further features include** 

Pool.

Luxury villa for sale in Nova Santa Ponsa, South West coast of Mallorca. Built in 2002 on a plot of 3.048 m2, this Mediterranean-style villa offers 538 m2 of living space on 2 levels. The large, high ceilinged rooms feature a living room, dining room, separate kitchen with 2 utility rooms, 1 master bedroom with bathroom over 80m2 on the top floor, 3 double bedrooms (all with en-suite bathroom) on the ground floor, a guest toilet, an office and a patio. Wide terraces on 3 levels with barbecue, poolside veranda and rooftop sundeck. The annexe to the house safely accommodates 2 large cars and there are at least 4 more in the open area in front of it. The house is equipped with double glazed windows, air conditioning (cold/heat), underfloor heating and a fireplace. All in excellent condition. A lawned garden surrounds the entire house. Swimming pool (surface of 45 m2) with a beautiful sun terrace. Located in a luxury area close to Santa Ponsa golf courses and the famous marina of Port Adriano. Call or email us today for more information on this property! Feel free to contact our real estate agency YES! MALLORCA PROPERTY for any further information and to arrange a visit.