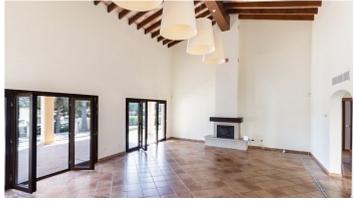

 $3048 \text{ m}^2$ Plot size

 $538 \text{ m}^2$ **Constructed area** 

**Terrace** 

**Further features include** 

Pool.

Luxury villa for sale in Nova Santa Ponsa, South West coast of Mallorca. Built in 2002 on a plot of 3.048 m2, this Mediterranean-style villa offers 538 m2 of living space on 2 levels. The large, high ceilinged rooms feature a living room, dining room, separate kitchen with 2 utility rooms, 1 master bedroom with bathroom over 80m2 on the top floor, 3 double bedrooms (all with en-suite bathroom) on the ground floor, a guest toilet, an office and a patio. Wide terraces on 3 levels with barbecue, poolside veranda and rooftop sundeck. The annexe to the house safely accommodates 2 large cars and there are at least 4 more in the open area in front of it. The house is equipped with double glazed windows, air conditioning (cold/heat), underfloor heating and a fireplace. All in excellent condition. A lawned garden surrounds the entire house. Swimming pool (surface of 45 m2) with a beautiful sun terrace. Located in a luxury area close to Santa Ponsa golf courses and the famous marina of Port Adriano. Call or email us today for more information on this property! Feel free to contact our real estate agency YES! MALLORCA PROPERTY for any further information and to arrange a visit.