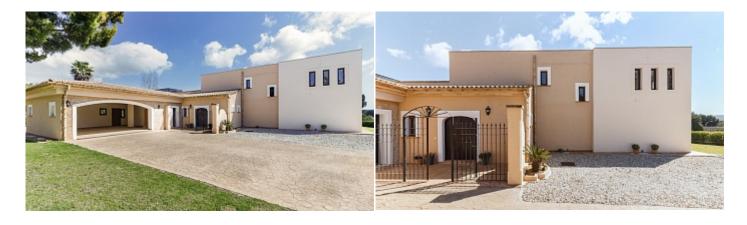

 $3048 \text{ m}^2$ Plot size

 $538 \text{ m}^2$ **Constructed area** 

**Terrace** 

**Further features include** 

Pool.

Luxury villa for sale in Nova Santa Ponsa, South West coast of Mallorca. Built in 2002 on a plot of 3.048 m2, this Mediterranean-style villa offers 538 m2 of living space on 2 levels. The large, high ceilinged rooms feature a living room, dining room, separate kitchen with 2 utility rooms, 1 master bedroom with bathroom over 80m2 on the top floor, 3 double bedrooms (all with en-suite bathroom) on the ground floor, a guest toilet, an office and a patio. Wide terraces on 3 levels with barbecue, poolside veranda and rooftop sundeck. The annexe to the house safely accommodates 2 large cars and there are at least 4 more in the open area in front of it. The house is equipped with double glazed windows, air conditioning (cold/heat), underfloor heating and a fireplace. All in excellent condition. A lawned garden surrounds the entire house. Swimming pool (surface of 45 m2) with a beautiful sun terrace. Located in a luxury area close to Santa Ponsa golf courses and the famous marina of Port Adriano. Call or email us today for more information on this property! Feel free to contact our real estate agency YES! MALLORCA PROPERTY for any further information and to arrange a visit.