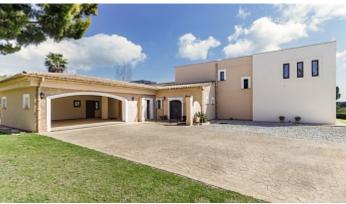

 $3048 \text{ m}^2$ Plot size

 $538 \text{ m}^2$ **Constructed area** 

**Terrace** 

**Further features include** 

Pool.

Luxury villa for sale in Nova Santa Ponsa, South West coast of Mallorca. Built in 2002 on a plot of 3.048 m2, this Mediterranean-style villa offers 538 m2 of living space on 2 levels. The large, high ceilinged rooms feature a living room, dining room, separate kitchen with 2 utility rooms, 1 master bedroom with bathroom over 80m2 on the top floor, 3 double bedrooms (all with en-suite bathroom) on the ground floor, a guest toilet, an office and a patio. Wide terraces on 3 levels with barbecue, poolside veranda and rooftop sundeck. The annexe to the house safely accommodates 2 large cars and there are at least 4 more in the open area in front of it. The house is equipped with double glazed windows, air conditioning (cold/heat), underfloor heating and a fireplace. All in excellent condition. A lawned garden surrounds the entire house. Swimming pool (surface of 45 m2) with a beautiful sun terrace. Located in a luxury area close to Santa Ponsa golf courses and the famous marina of Port Adriano. Call or email us today for more information on this property! Feel free to contact our real estate agency YES! MALLORCA PROPERTY for any further information and to arrange a visit.