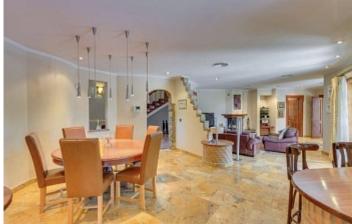

Pool.

Bright luxury villa in Sol de Mallorca, quiet residential area close to the sea. The house has a built up area of 690 m² with a plot of land of 1600 m². The distribution of the house is as follows: The basement has a gym with a large window for viewing the underwater pool, a garage for 3 cars, a machine room and 3 storage rooms, as well as a mute firewood waiter. On the ground floor there is a bright open plan living/dining room with a fireplace, a fully equipped kitchen with large cupboards, a separate bedroom and shower room, a laundry room and an office. The first floor leads from the impressive wooden spiral staircase to the 4 en-suite bedrooms and a terrace overlooking the pool and the bay (master bedroom with dressing room, en-suite bathroom with large shower). Music throughout the house, air conditioning with hot and cold water, alarm system, underfloor heating, outside there is a covered terrace with built-in barbecue 12x6 metres. swimming pool and plenty of space for outside storage and parking. 4 double bedrooms, 5 bathrooms, terrace, garage, pool. Call or email us now for more advice on this property! Feel free to contact our real estate agency "YES! MALLORCA PROPERTY" with any further information and to arrange a visit.