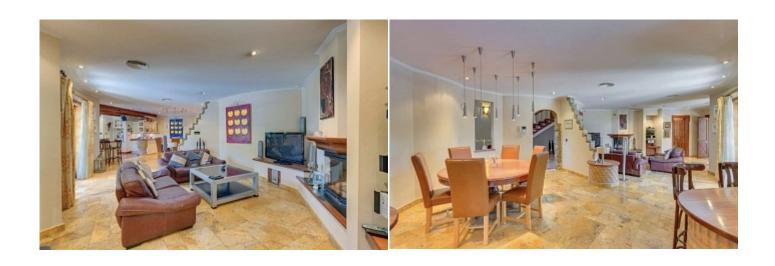

Pool.

Bright luxury villa in Sol de Mallorca, quiet residential area close to the sea. The house has a built up area of 690 m² with a plot of land of 1600 m². The distribution of the house is as follows: The basement has a gym with a large window for viewing the underwater pool, a garage for 3 cars, a machine room and 3 storage rooms, as well as a mute firewood waiter. On the ground floor there is a bright open plan living/dining room with a fireplace, a fully equipped kitchen with large cupboards, a separate bedroom and shower room, a laundry room and an office. The first floor leads from the impressive wooden spiral staircase to the 4 en-suite bedrooms and a terrace overlooking the pool and the bay (master bedroom with dressing room, en-suite bathroom with large shower). Music throughout the house, air conditioning with hot and cold water, alarm system, underfloor heating, outside there is a covered terrace with built-in barbecue 12x6 metres. swimming pool and plenty of space for outside storage and parking. 4 double bedrooms, 5 bathrooms, terrace, garage, pool. Call or email us now for more advice on this property! Feel free to contact our real estate agency "YES! MALLORCA PROPERTY" with any further information and to arrange a visit.