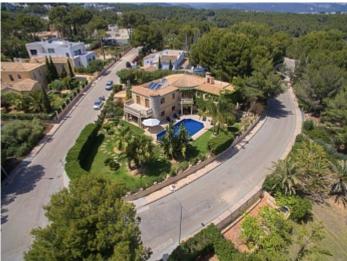

Pool.

Bright luxury villa in Sol de Mallorca, quiet residential area close to the sea. The house has a built up area of 690 m² with a plot of land of 1600 m². The distribution of the house is as follows: The basement has a gym with a large window for viewing the underwater pool, a garage for 3 cars, a machine room and 3 storage rooms, as well as a mute firewood waiter. On the ground floor there is a bright open plan living/dining room with a fireplace, a fully equipped kitchen with large cupboards, a separate bedroom and shower room, a laundry room and an office. The first floor leads from the impressive wooden spiral staircase to the 4 en-suite bedrooms and a terrace overlooking the pool and the bay (master bedroom with dressing room, en-suite bathroom with large shower). Music throughout the house, air conditioning with hot and cold water, alarm system, underfloor heating, outside there is a covered terrace with built-in barbecue 12x6 metres. swimming pool and plenty of space for outside storage and parking. 4 double bedrooms, 5 bathrooms, terrace, garage, pool. Call or email us now for more advice on this property! Feel free to contact our real estate agency "YES! MALLORCA PROPERTY" with any further information and to arrange a visit.