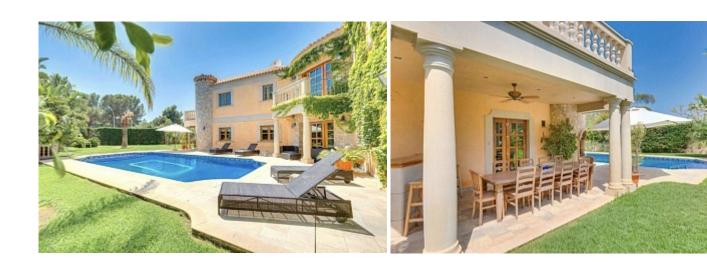

Pool.

Bright luxury villa in Sol de Mallorca, quiet residential area close to the sea. The house has a built up area of 690 m² with a plot of land of 1600 m². The distribution of the house is as follows: The basement has a gym with a large window for viewing the underwater pool, a garage for 3 cars, a machine room and 3 storage rooms, as well as a mute firewood waiter. On the ground floor there is a bright open plan living/dining room with a fireplace, a fully equipped kitchen with large cupboards, a separate bedroom and shower room, a laundry room and an office. The first floor leads from the impressive wooden spiral staircase to the 4 en-suite bedrooms and a terrace overlooking the pool and the bay (master bedroom with dressing room, en-suite bathroom with large shower). Music throughout the house, air conditioning with hot and cold water, alarm system, underfloor heating, outside there is a covered terrace with built-in barbecue 12x6 metres. swimming pool and plenty of space for outside storage and parking. 4 double bedrooms, 5 bathrooms, terrace, garage, pool. Call or email us now for more advice on this property! Feel free to contact our real estate agency "YES! MALLORCA PROPERTY" with any further information and to arrange a visit.