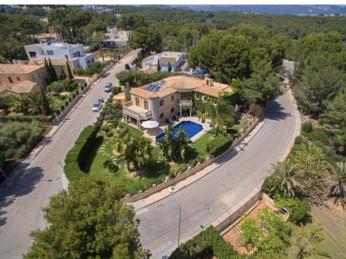

## 4 bedroom villa in Sol de Mallorca

Tel: +34 971 695 828

City Sol de Mallorca

Region 18887

Plot size 1600 m<sup>2</sup>

**Constructed area** 690 m<sup>2</sup>

Terrace -

**Further features include** 

Pool.

Bright luxury villa in Sol de Mallorca, quiet residential area close to the sea. The house has a built up area of 690 m² with a plot of land of 1600 m². The distribution of the house is as follows: The basement has a gym with a large window for viewing the underwater pool, a garage for 3 cars, a machine room and 3 storage rooms, as well as a mute firewood waiter. On the ground floor there is a bright open plan living/dining room with a fireplace, a fully equipped kitchen with large cupboards, a separate bedroom and shower room, a laundry room and an office. The first floor leads from the impressive wooden spiral staircase to the 4 en-suite bedrooms and a terrace overlooking the pool and the bay (master bedroom with dressing room, en-suite bathroom with large shower). Music throughout the house, air conditioning with hot and cold water, alarm system, underfloor heating, outside there is a covered terrace with built-in barbecue 12x6 metres. swimming pool and plenty of space for outside storage and parking. 4 double bedrooms, 5 bathrooms, terrace, garage, pool. Call or email us now for more advice on this property! Feel free to contact our real estate agency "YES! MALLORCA PROPERTY" with any further information and to arrange a visit.