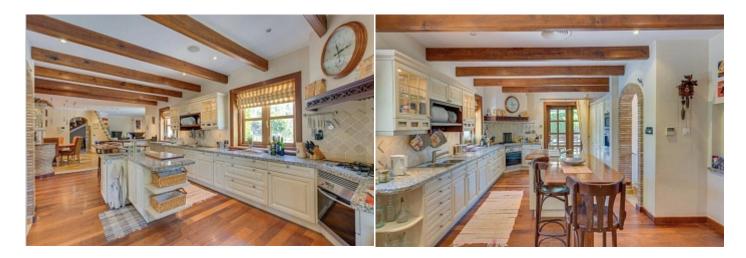

Pool.

Bright luxury villa in Sol de Mallorca, quiet residential area close to the sea. The house has a built up area of 690 m² with a plot of land of 1600 m². The distribution of the house is as follows: The basement has a gym with a large window for viewing the underwater pool, a garage for 3 cars, a machine room and 3 storage rooms, as well as a mute firewood waiter. On the ground floor there is a bright open plan living/dining room with a fireplace, a fully equipped kitchen with large cupboards, a separate bedroom and shower room, a laundry room and an office. The first floor leads from the impressive wooden spiral staircase to the 4 en-suite bedrooms and a terrace overlooking the pool and the bay (master bedroom with dressing room, en-suite bathroom with large shower). Music throughout the house, air conditioning with hot and cold water, alarm system, underfloor heating, outside there is a covered terrace with built-in barbecue 12x6 metres. swimming pool and plenty of space for outside storage and parking. 4 double bedrooms, 5 bathrooms, terrace, garage, pool. Call or email us now for more advice on this property! Feel free to contact our real estate agency "YES! MALLORCA PROPERTY" with any further information and to arrange a visit.