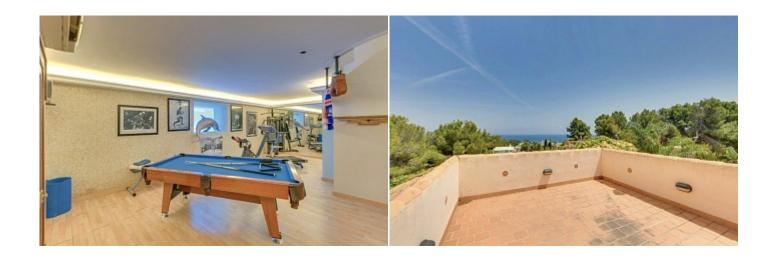

Pool.

Bright luxury villa in Sol de Mallorca, quiet residential area close to the sea. The house has a built up area of 690 m² with a plot of land of 1600 m². The distribution of the house is as follows: The basement has a gym with a large window for viewing the underwater pool, a garage for 3 cars, a machine room and 3 storage rooms, as well as a mute firewood waiter. On the ground floor there is a bright open plan living/dining room with a fireplace, a fully equipped kitchen with large cupboards, a separate bedroom and shower room, a laundry room and an office. The first floor leads from the impressive wooden spiral staircase to the 4 en-suite bedrooms and a terrace overlooking the pool and the bay (master bedroom with dressing room, en-suite bathroom with large shower). Music throughout the house, air conditioning with hot and cold water, alarm system, underfloor heating, outside there is a covered terrace with built-in barbecue 12x6 metres. swimming pool and plenty of space for outside storage and parking. 4 double bedrooms, 5 bathrooms, terrace, garage, pool. Call or email us now for more advice on this property! Feel free to contact our real estate agency "YES! MALLORCA PROPERTY" with any further information and to arrange a visit.