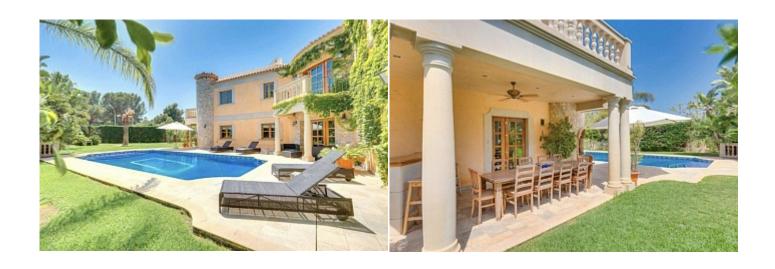

Pool.

Bright luxury villa in Sol de Mallorca, quiet residential area close to the sea. The house has a built up area of 690 m² with a plot of land of 1600 m². The distribution of the house is as follows: The basement has a gym with a large window for viewing the underwater pool, a garage for 3 cars, a machine room and 3 storage rooms, as well as a mute firewood waiter. On the ground floor there is a bright open plan living/dining room with a fireplace, a fully equipped kitchen with large cupboards, a separate bedroom and shower room, a laundry room and an office. The first floor leads from the impressive wooden spiral staircase to the 4 en-suite bedrooms and a terrace overlooking the pool and the bay (master bedroom with dressing room, en-suite bathroom with large shower). Music throughout the house, air conditioning with hot and cold water, alarm system, underfloor heating, outside there is a covered terrace with built-in barbecue 12x6 metres. swimming pool and plenty of space for outside storage and parking. 4 double bedrooms, 5 bathrooms, terrace, garage, pool. Call or email us now for more advice on this property! Feel free to contact our real estate agency "YES! MALLORCA PROPERTY" with any further information and to arrange a visit.