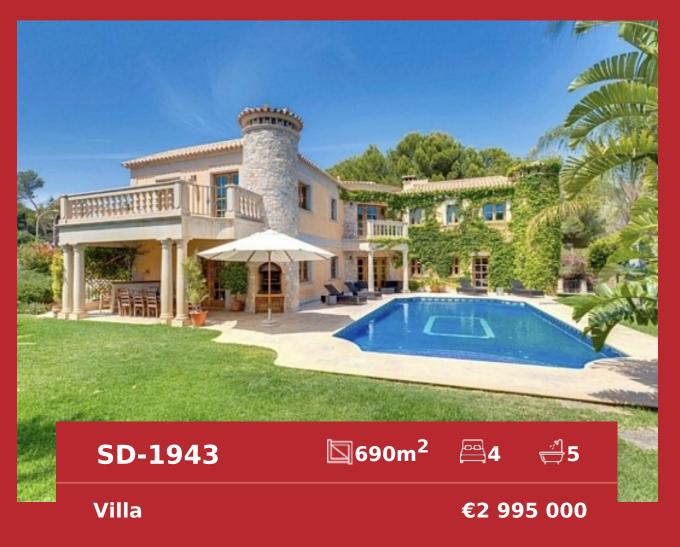

## 4 bedroom villa in Sol de Mallorca

Tel: +34 971 695 828

City Sol de Mallorca

Region 18887

Plot size 1600 m<sup>2</sup>

**Constructed area** 690 m<sup>2</sup>

Terrace -

**Further features include** 

Pool.

Bright luxury villa in Sol de Mallorca, quiet residential area close to the sea. The house has a built up area of 690 m² with a plot of land of 1600 m². The distribution of the house is as follows: The basement has a gym with a large window for viewing the underwater pool, a garage for 3 cars, a machine room and 3 storage rooms, as well as a mute firewood waiter. On the ground floor there is a bright open plan living/dining room with a fireplace, a fully equipped kitchen with large cupboards, a separate bedroom and shower room, a laundry room and an office. The first floor leads from the impressive wooden spiral staircase to the 4 en-suite bedrooms and a terrace overlooking the pool and the bay (master bedroom with dressing room, en-suite bathroom with large shower). Music throughout the house, air conditioning with hot and cold water, alarm system, underfloor heating, outside there is a covered terrace with built-in barbecue 12x6 metres. swimming pool and plenty of space for outside storage and parking. 4 double bedrooms, 5 bathrooms, terrace, garage, pool. Call or email us now for more advice on this property! Feel free to contact our real estate agency "YES! MALLORCA PROPERTY" with any further information and to arrange a visit.