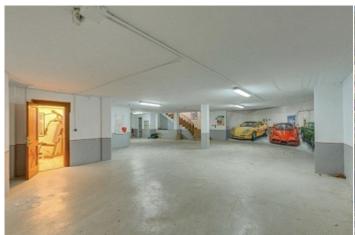

Pool.

Bright luxury villa in Sol de Mallorca, quiet residential area close to the sea. The house has a built up area of 690 m² with a plot of land of 1600 m². The distribution of the house is as follows: The basement has a gym with a large window for viewing the underwater pool, a garage for 3 cars, a machine room and 3 storage rooms, as well as a mute firewood waiter. On the ground floor there is a bright open plan living/dining room with a fireplace, a fully equipped kitchen with large cupboards, a separate bedroom and shower room, a laundry room and an office. The first floor leads from the impressive wooden spiral staircase to the 4 en-suite bedrooms and a terrace overlooking the pool and the bay (master bedroom with dressing room, en-suite bathroom with large shower). Music throughout the house, air conditioning with hot and cold water, alarm system, underfloor heating, outside there is a covered terrace with built-in barbecue 12x6 metres. swimming pool and plenty of space for outside storage and parking. 4 double bedrooms, 5 bathrooms, terrace, garage, pool. Call or email us now for more advice on this property! Feel free to contact our real estate agency "YES! MALLORCA PROPERTY" with any further information and to arrange a visit.