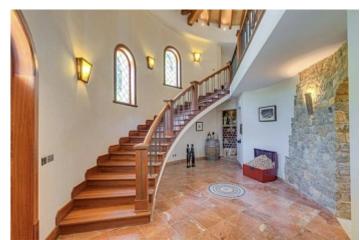

Pool.

Bright luxury villa in Sol de Mallorca, quiet residential area close to the sea. The house has a built up area of 690 m² with a plot of land of 1600 m². The distribution of the house is as follows: The basement has a gym with a large window for viewing the underwater pool, a garage for 3 cars, a machine room and 3 storage rooms, as well as a mute firewood waiter. On the ground floor there is a bright open plan living/dining room with a fireplace, a fully equipped kitchen with large cupboards, a separate bedroom and shower room, a laundry room and an office. The first floor leads from the impressive wooden spiral staircase to the 4 en-suite bedrooms and a terrace overlooking the pool and the bay (master bedroom with dressing room, en-suite bathroom with large shower). Music throughout the house, air conditioning with hot and cold water, alarm system, underfloor heating, outside there is a covered terrace with built-in barbecue 12x6 metres. swimming pool and plenty of space for outside storage and parking. 4 double bedrooms, 5 bathrooms, terrace, garage, pool. Call or email us now for more advice on this property! Feel free to contact our real estate agency "YES! MALLORCA PROPERTY" with any further information and to arrange a visit.