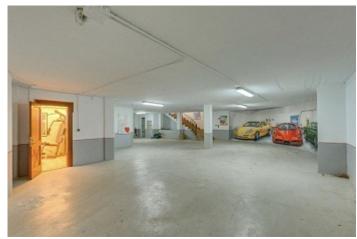

Pool.

Bright luxury villa in Sol de Mallorca, quiet residential area close to the sea. The house has a built up area of 690 m² with a plot of land of 1600 m². The distribution of the house is as follows: The basement has a gym with a large window for viewing the underwater pool, a garage for 3 cars, a machine room and 3 storage rooms, as well as a mute firewood waiter. On the ground floor there is a bright open plan living/dining room with a fireplace, a fully equipped kitchen with large cupboards, a separate bedroom and shower room, a laundry room and an office. The first floor leads from the impressive wooden spiral staircase to the 4 en-suite bedrooms and a terrace overlooking the pool and the bay (master bedroom with dressing room, en-suite bathroom with large shower). Music throughout the house, air conditioning with hot and cold water, alarm system, underfloor heating, outside there is a covered terrace with built-in barbecue 12x6 metres. swimming pool and plenty of space for outside storage and parking. 4 double bedrooms, 5 bathrooms, terrace, garage, pool. Call or email us now for more advice on this property! Feel free to contact our real estate agency "YES! MALLORCA PROPERTY" with any further information and to arrange a visit.