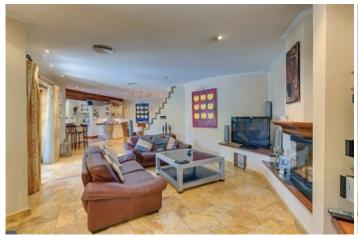

Pool.

Bright luxury villa in Sol de Mallorca, quiet residential area close to the sea. The house has a built up area of 690 m² with a plot of land of 1600 m². The distribution of the house is as follows: The basement has a gym with a large window for viewing the underwater pool, a garage for 3 cars, a machine room and 3 storage rooms, as well as a mute firewood waiter. On the ground floor there is a bright open plan living/dining room with a fireplace, a fully equipped kitchen with large cupboards, a separate bedroom and shower room, a laundry room and an office. The first floor leads from the impressive wooden spiral staircase to the 4 en-suite bedrooms and a terrace overlooking the pool and the bay (master bedroom with dressing room, en-suite bathroom with large shower). Music throughout the house, air conditioning with hot and cold water, alarm system, underfloor heating, outside there is a covered terrace with built-in barbecue 12x6 metres. swimming pool and plenty of space for outside storage and parking. 4 double bedrooms, 5 bathrooms, terrace, garage, pool. Call or email us now for more advice on this property! Feel free to contact our real estate agency "YES! MALLORCA PROPERTY" with any further information and to arrange a visit.