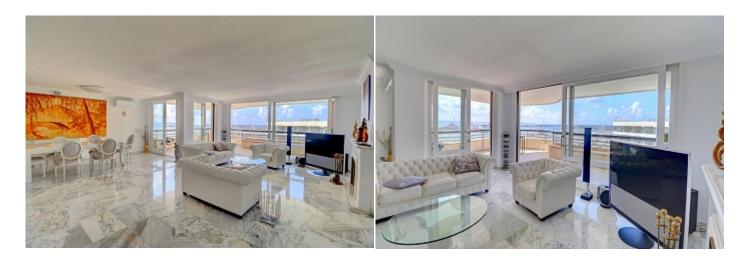

**Further features include** 

Lift.

Very spacious and elegant penthouse in a great location on Paseo Maritimo. The property is located on the 11th floor with an elevator and has 4 bedrooms, 4 bathrooms and a small office. From the entrance hall you can get into an incredibly large, bright and open living room with a dining area and an adjacent modern kitchen. The living area leads to a terrace of 25 m2. Beautiful view of the sea and the beautiful Bay of Palma with a south-western orientation. All amenities are within walking distance. The price includes an elevator and 2 underground parking spaces. Call or write to us right now and get additional advice on this object! Do not hesitate to contact our real estate agency "YES! MALLORCA PROPERTY" for getting any additional information and organizing a visit