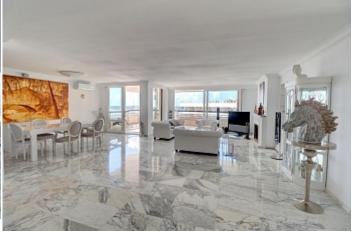

**Further features include** 

Lift.

Very spacious and elegant penthouse in a great location on Paseo Maritimo. The property is located on the 11th floor with an elevator and has 4 bedrooms, 4 bathrooms and a small office. From the entrance hall you can get into an incredibly large, bright and open living room with a dining area and an adjacent modern kitchen. The living area leads to a terrace of 25 m2. Beautiful view of the sea and the beautiful Bay of Palma with a south-western orientation. All amenities are within walking distance. The price includes an elevator and 2 underground parking spaces. Call or write to us right now and get additional advice on this object! Do not hesitate to contact our real estate agency "YES! MALLORCA PROPERTY" for getting any additional information and organizing a visit