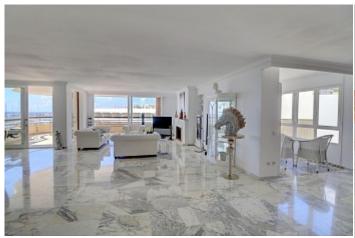

**Further features include** 

Lift.

Very spacious and elegant penthouse in a great location on Paseo Maritimo. The property is located on the 11th floor with an elevator and has 4 bedrooms, 4 bathrooms and a small office. From the entrance hall you can get into an incredibly large, bright and open living room with a dining area and an adjacent modern kitchen. The living area leads to a terrace of 25 m2. Beautiful view of the sea and the beautiful Bay of Palma with a south-western orientation. All amenities are within walking distance. The price includes an elevator and 2 underground parking spaces. Call or write to us right now and get additional advice on this object! Do not hesitate to contact our real estate agency "YES! MALLORCA PROPERTY" for getting any additional information and organizing a visit