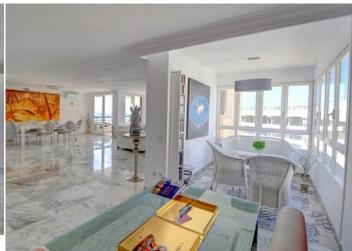

**Further features include** 

Lift.

Very spacious and elegant penthouse in a great location on Paseo Maritimo. The property is located on the 11th floor with an elevator and has 4 bedrooms, 4 bathrooms and a small office. From the entrance hall you can get into an incredibly large, bright and open living room with a dining area and an adjacent modern kitchen. The living area leads to a terrace of 25 m2. Beautiful view of the sea and the beautiful Bay of Palma with a south-western orientation. All amenities are within walking distance. The price includes an elevator and 2 underground parking spaces. Call or write to us right now and get additional advice on this object! Do not hesitate to contact our real estate agency "YES! MALLORCA PROPERTY" for getting any additional information and organizing a visit