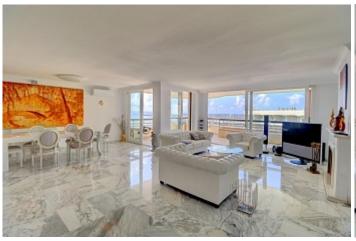

**Further features include** 

Lift.

Very spacious and elegant penthouse in a great location on Paseo Maritimo. The property is located on the 11th floor with an elevator and has 4 bedrooms, 4 bathrooms and a small office. From the entrance hall you can get into an incredibly large, bright and open living room with a dining area and an adjacent modern kitchen. The living area leads to a terrace of 25 m2. Beautiful view of the sea and the beautiful Bay of Palma with a south-western orientation. All amenities are within walking distance. The price includes an elevator and 2 underground parking spaces. Call or write to us right now and get additional advice on this object! Do not hesitate to contact our real estate agency "YES! MALLORCA PROPERTY" for getting any additional information and organizing a visit