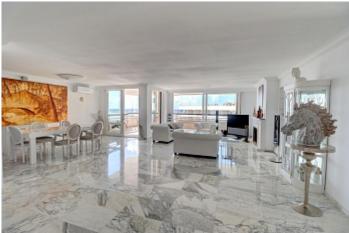

**Further features include** 

Lift.

Very spacious and elegant penthouse in a great location on Paseo Maritimo. The property is located on the 11th floor with an elevator and has 4 bedrooms, 4 bathrooms and a small office. From the entrance hall you can get into an incredibly large, bright and open living room with a dining area and an adjacent modern kitchen. The living area leads to a terrace of 25 m2. Beautiful view of the sea and the beautiful Bay of Palma with a south-western orientation. All amenities are within walking distance. The price includes an elevator and 2 underground parking spaces. Call or write to us right now and get additional advice on this object! Do not hesitate to contact our real estate agency "YES! MALLORCA PROPERTY" for getting any additional information and organizing a visit