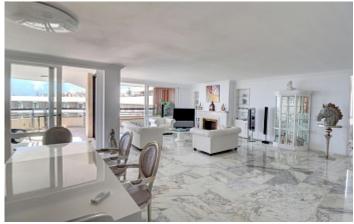

**Further features include** 

Lift.

Very spacious and elegant penthouse in a great location on Paseo Maritimo. The property is located on the 11th floor with an elevator and has 4 bedrooms, 4 bathrooms and a small office. From the entrance hall you can get into an incredibly large, bright and open living room with a dining area and an adjacent modern kitchen. The living area leads to a terrace of 25 m2. Beautiful view of the sea and the beautiful Bay of Palma with a south-western orientation. All amenities are within walking distance. The price includes an elevator and 2 underground parking spaces. Call or write to us right now and get additional advice on this object! Do not hesitate to contact our real estate agency "YES! MALLORCA PROPERTY" for getting any additional information and organizing a visit