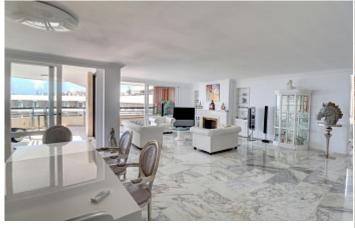

**Further features include** 

Lift.

Very spacious and elegant penthouse in a great location on Paseo Maritimo. The property is located on the 11th floor with an elevator and has 4 bedrooms, 4 bathrooms and a small office. From the entrance hall you can get into an incredibly large, bright and open living room with a dining area and an adjacent modern kitchen. The living area leads to a terrace of 25 m2. Beautiful view of the sea and the beautiful Bay of Palma with a south-western orientation. All amenities are within walking distance. The price includes an elevator and 2 underground parking spaces. Call or write to us right now and get additional advice on this object! Do not hesitate to contact our real estate agency "YES! MALLORCA PROPERTY" for getting any additional information and organizing a visit