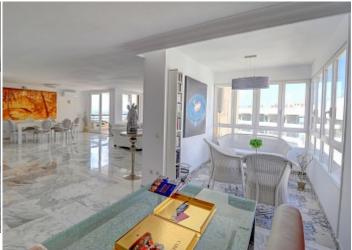

**Further features include** 

Lift.

Very spacious and elegant penthouse in a great location on Paseo Maritimo. The property is located on the 11th floor with an elevator and has 4 bedrooms, 4 bathrooms and a small office. From the entrance hall you can get into an incredibly large, bright and open living room with a dining area and an adjacent modern kitchen. The living area leads to a terrace of 25 m2. Beautiful view of the sea and the beautiful Bay of Palma with a south-western orientation. All amenities are within walking distance. The price includes an elevator and 2 underground parking spaces. Call or write to us right now and get additional advice on this object! Do not hesitate to contact our real estate agency "YES! MALLORCA PROPERTY" for getting any additional information and organizing a visit