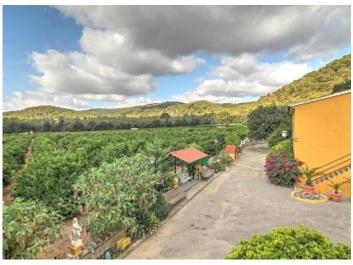

 $608 \text{ m}^2$ **Constructed area** 

**Terrace** 

**Further features include** 

Magnificent property near Sa Pobla. Imagine that you live in a kind of oasis in a house surrounded by orange and lemon trees. This huge estate offers a plot of 59,000 m2 and a two-storey house with a separate building next to an old workshop and stables that can be reused for horses. This property has its own wells and a fully automated irrigation system and even includes a swimming pool! Good soil and a protected place thanks to the surrounding hills and forests provide an excellent harvest of oranges and lemons. The current owner has a contract that includes harvesting and selling products. There are opportunities to include a vineyard by switching to agrotourism. The project can be prepared by a specialized architect. Call or write to us right now and get additional advice on this object! Do not hesitate to contact our real estate agency "YES! MALLORCA PROPERTY" for getting any additional information and organizing a visit