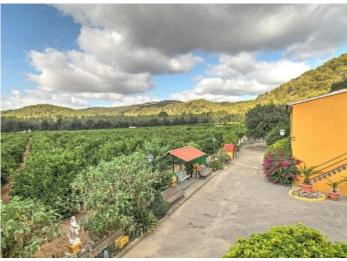

 $608 \text{ m}^2$ **Constructed area** 

**Terrace** 

**Further features include** 

Magnificent property near Sa Pobla. Imagine that you live in a kind of oasis in a house surrounded by orange and lemon trees. This huge estate offers a plot of 59,000 m2 and a two-storey house with a separate building next to an old workshop and stables that can be reused for horses. This property has its own wells and a fully automated irrigation system and even includes a swimming pool! Good soil and a protected place thanks to the surrounding hills and forests provide an excellent harvest of oranges and lemons. The current owner has a contract that includes harvesting and selling products. There are opportunities to include a vineyard by switching to agrotourism. The project can be prepared by a specialized architect. Call or write to us right now and get additional advice on this object! Do not hesitate to contact our real estate agency "YES! MALLORCA PROPERTY" for getting any additional information and organizing a visit