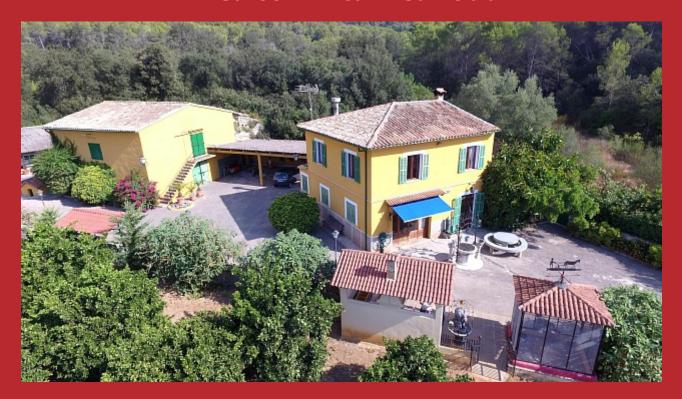

## 4 Bedroom finca in Sa Pobla

**YC-1636** 

**□**608m<sup>2</sup> **□**4

**Finca** 

€1 500 000

City Sa Pobla

Region 18883

61888 m<sup>2</sup> Plot size

 $608 \text{ m}^2$ **Constructed area** 

**Terrace** 

**Further features include** 

Magnificent property near Sa Pobla. Imagine that you live in a kind of oasis in a house surrounded by orange and lemon trees. This huge estate offers a plot of 59,000 m2 and a two-storey house with a separate building next to an old workshop and stables that can be reused for horses. This property has its own wells and a fully automated irrigation system and even includes a swimming pool! Good soil and a protected place thanks to the surrounding hills and forests provide an excellent harvest of oranges and lemons. The current owner has a contract that includes harvesting and selling products. There are opportunities to include a vineyard by switching to agrotourism. The project can be prepared by a specialized architect. Call or write to us right now and get additional advice on this object! Do not hesitate to contact our real estate agency "YES! MALLORCA PROPERTY" for getting any additional information and organizing a visit