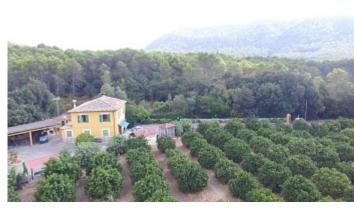

 $608 \text{ m}^2$ **Constructed area** 

**Terrace** 

**Further features include** 

Magnificent property near Sa Pobla. Imagine that you live in a kind of oasis in a house surrounded by orange and lemon trees. This huge estate offers a plot of 59,000 m2 and a two-storey house with a separate building next to an old workshop and stables that can be reused for horses. This property has its own wells and a fully automated irrigation system and even includes a swimming pool! Good soil and a protected place thanks to the surrounding hills and forests provide an excellent harvest of oranges and lemons. The current owner has a contract that includes harvesting and selling products. There are opportunities to include a vineyard by switching to agrotourism. The project can be prepared by a specialized architect. Call or write to us right now and get additional advice on this object! Do not hesitate to contact our real estate agency "YES! MALLORCA PROPERTY" for getting any additional information and organizing a visit