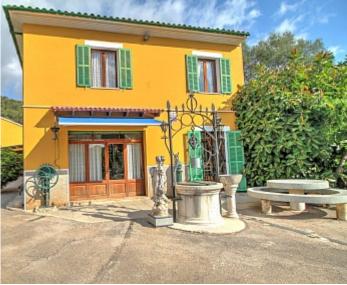

 $608 \text{ m}^2$ **Constructed area** 

**Terrace** 

**Further features include** 

Magnificent property near Sa Pobla. Imagine that you live in a kind of oasis in a house surrounded by orange and lemon trees. This huge estate offers a plot of 59,000 m2 and a two-storey house with a separate building next to an old workshop and stables that can be reused for horses. This property has its own wells and a fully automated irrigation system and even includes a swimming pool! Good soil and a protected place thanks to the surrounding hills and forests provide an excellent harvest of oranges and lemons. The current owner has a contract that includes harvesting and selling products. There are opportunities to include a vineyard by switching to agrotourism. The project can be prepared by a specialized architect. Call or write to us right now and get additional advice on this object! Do not hesitate to contact our real estate agency "YES! MALLORCA PROPERTY" for getting any additional information and organizing a visit