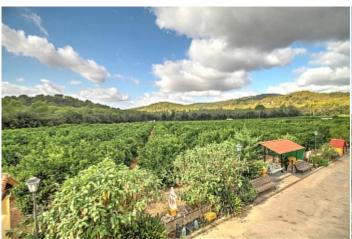

 $608 \text{ m}^2$ **Constructed area** 

**Terrace** 

**Further features include** 

Magnificent property near Sa Pobla. Imagine that you live in a kind of oasis in a house surrounded by orange and lemon trees. This huge estate offers a plot of 59,000 m2 and a two-storey house with a separate building next to an old workshop and stables that can be reused for horses. This property has its own wells and a fully automated irrigation system and even includes a swimming pool! Good soil and a protected place thanks to the surrounding hills and forests provide an excellent harvest of oranges and lemons. The current owner has a contract that includes harvesting and selling products. There are opportunities to include a vineyard by switching to agrotourism. The project can be prepared by a specialized architect. Call or write to us right now and get additional advice on this object! Do not hesitate to contact our real estate agency "YES! MALLORCA PROPERTY" for getting any additional information and organizing a visit