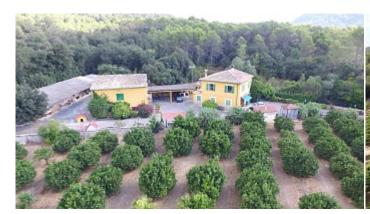

 $608 \text{ m}^2$ **Constructed area** 

**Terrace** 

**Further features include** 

Magnificent property near Sa Pobla. Imagine that you live in a kind of oasis in a house surrounded by orange and lemon trees. This huge estate offers a plot of 59,000 m2 and a two-storey house with a separate building next to an old workshop and stables that can be reused for horses. This property has its own wells and a fully automated irrigation system and even includes a swimming pool! Good soil and a protected place thanks to the surrounding hills and forests provide an excellent harvest of oranges and lemons. The current owner has a contract that includes harvesting and selling products. There are opportunities to include a vineyard by switching to agrotourism. The project can be prepared by a specialized architect. Call or write to us right now and get additional advice on this object! Do not hesitate to contact our real estate agency "YES! MALLORCA PROPERTY" for getting any additional information and organizing a visit