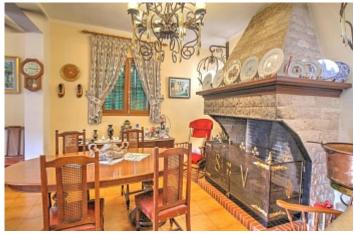

 $608 \text{ m}^2$ **Constructed area** 

**Terrace** 

**Further features include** 

Magnificent property near Sa Pobla. Imagine that you live in a kind of oasis in a house surrounded by orange and lemon trees. This huge estate offers a plot of 59,000 m2 and a two-storey house with a separate building next to an old workshop and stables that can be reused for horses. This property has its own wells and a fully automated irrigation system and even includes a swimming pool! Good soil and a protected place thanks to the surrounding hills and forests provide an excellent harvest of oranges and lemons. The current owner has a contract that includes harvesting and selling products. There are opportunities to include a vineyard by switching to agrotourism. The project can be prepared by a specialized architect. Call or write to us right now and get additional advice on this object! Do not hesitate to contact our real estate agency "YES! MALLORCA PROPERTY" for getting any additional information and organizing a visit