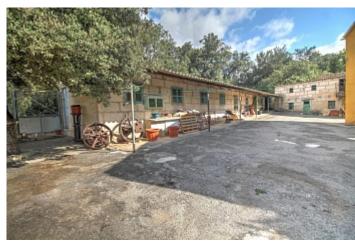

 $608 \text{ m}^2$ **Constructed area** 

**Terrace** 

**Further features include** 

Magnificent property near Sa Pobla. Imagine that you live in a kind of oasis in a house surrounded by orange and lemon trees. This huge estate offers a plot of 59,000 m2 and a two-storey house with a separate building next to an old workshop and stables that can be reused for horses. This property has its own wells and a fully automated irrigation system and even includes a swimming pool! Good soil and a protected place thanks to the surrounding hills and forests provide an excellent harvest of oranges and lemons. The current owner has a contract that includes harvesting and selling products. There are opportunities to include a vineyard by switching to agrotourism. The project can be prepared by a specialized architect. Call or write to us right now and get additional advice on this object! Do not hesitate to contact our real estate agency "YES! MALLORCA PROPERTY" for getting any additional information and organizing a visit