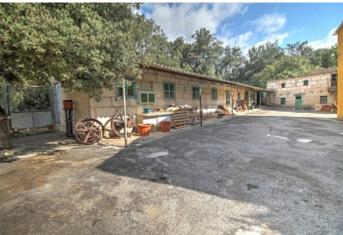

 $608 \text{ m}^2$ **Constructed area** 

**Terrace** 

**Further features include** 

Magnificent property near Sa Pobla. Imagine that you live in a kind of oasis in a house surrounded by orange and lemon trees. This huge estate offers a plot of 59,000 m2 and a two-storey house with a separate building next to an old workshop and stables that can be reused for horses. This property has its own wells and a fully automated irrigation system and even includes a swimming pool! Good soil and a protected place thanks to the surrounding hills and forests provide an excellent harvest of oranges and lemons. The current owner has a contract that includes harvesting and selling products. There are opportunities to include a vineyard by switching to agrotourism. The project can be prepared by a specialized architect. Call or write to us right now and get additional advice on this object! Do not hesitate to contact our real estate agency "YES! MALLORCA PROPERTY" for getting any additional information and organizing a visit