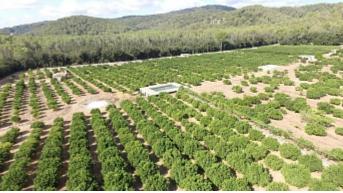

 $608 \text{ m}^2$ **Constructed area** 

**Terrace** 

**Further features include** 

Magnificent property near Sa Pobla. Imagine that you live in a kind of oasis in a house surrounded by orange and lemon trees. This huge estate offers a plot of 59,000 m2 and a two-storey house with a separate building next to an old workshop and stables that can be reused for horses. This property has its own wells and a fully automated irrigation system and even includes a swimming pool! Good soil and a protected place thanks to the surrounding hills and forests provide an excellent harvest of oranges and lemons. The current owner has a contract that includes harvesting and selling products. There are opportunities to include a vineyard by switching to agrotourism. The project can be prepared by a specialized architect. Call or write to us right now and get additional advice on this object! Do not hesitate to contact our real estate agency "YES! MALLORCA PROPERTY" for getting any additional information and organizing a visit