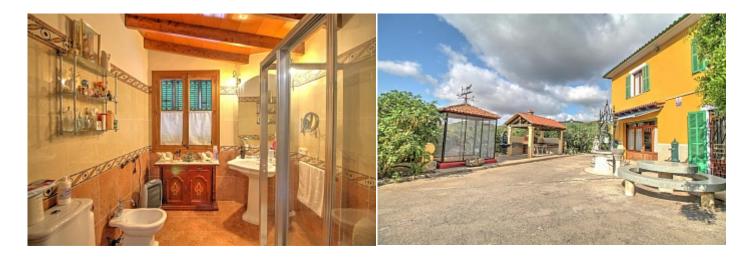

 $608 \text{ m}^2$ **Constructed area** 

**Terrace** 

**Further features include** 

Magnificent property near Sa Pobla. Imagine that you live in a kind of oasis in a house surrounded by orange and lemon trees. This huge estate offers a plot of 59,000 m2 and a two-storey house with a separate building next to an old workshop and stables that can be reused for horses. This property has its own wells and a fully automated irrigation system and even includes a swimming pool! Good soil and a protected place thanks to the surrounding hills and forests provide an excellent harvest of oranges and lemons. The current owner has a contract that includes harvesting and selling products. There are opportunities to include a vineyard by switching to agrotourism. The project can be prepared by a specialized architect. Call or write to us right now and get additional advice on this object! Do not hesitate to contact our real estate agency "YES! MALLORCA PROPERTY" for getting any additional information and organizing a visit