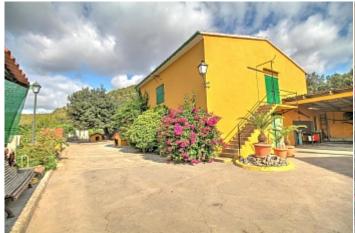

 $608 \text{ m}^2$ **Constructed area** 

**Terrace** 

**Further features include** 

Magnificent property near Sa Pobla. Imagine that you live in a kind of oasis in a house surrounded by orange and lemon trees. This huge estate offers a plot of 59,000 m2 and a two-storey house with a separate building next to an old workshop and stables that can be reused for horses. This property has its own wells and a fully automated irrigation system and even includes a swimming pool! Good soil and a protected place thanks to the surrounding hills and forests provide an excellent harvest of oranges and lemons. The current owner has a contract that includes harvesting and selling products. There are opportunities to include a vineyard by switching to agrotourism. The project can be prepared by a specialized architect. Call or write to us right now and get additional advice on this object! Do not hesitate to contact our real estate agency "YES! MALLORCA PROPERTY" for getting any additional information and organizing a visit