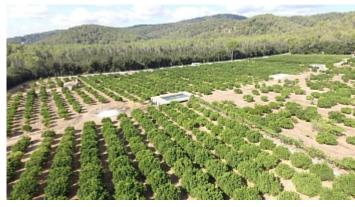

 $608 \text{ m}^2$ **Constructed area** 

**Terrace** 

**Further features include** 

Magnificent property near Sa Pobla. Imagine that you live in a kind of oasis in a house surrounded by orange and lemon trees. This huge estate offers a plot of 59,000 m2 and a two-storey house with a separate building next to an old workshop and stables that can be reused for horses. This property has its own wells and a fully automated irrigation system and even includes a swimming pool! Good soil and a protected place thanks to the surrounding hills and forests provide an excellent harvest of oranges and lemons. The current owner has a contract that includes harvesting and selling products. There are opportunities to include a vineyard by switching to agrotourism. The project can be prepared by a specialized architect. Call or write to us right now and get additional advice on this object! Do not hesitate to contact our real estate agency "YES! MALLORCA PROPERTY" for getting any additional information and organizing a visit