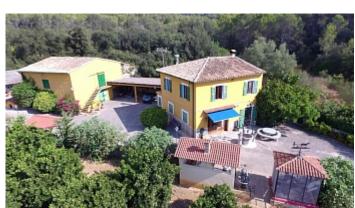

## 4 Bedroom finca in Sa Pobla

**YC-1636** 

**□**608m<sup>2</sup> **□**4

**Finca** 

€1 500 000

City Sa Pobla

Region 18883

61888 m<sup>2</sup> Plot size

 $608 \text{ m}^2$ **Constructed area** 

**Terrace** 

**Further features include** 

Magnificent property near Sa Pobla. Imagine that you live in a kind of oasis in a house surrounded by orange and lemon trees. This huge estate offers a plot of 59,000 m2 and a two-storey house with a separate building next to an old workshop and stables that can be reused for horses. This property has its own wells and a fully automated irrigation system and even includes a swimming pool! Good soil and a protected place thanks to the surrounding hills and forests provide an excellent harvest of oranges and lemons. The current owner has a contract that includes harvesting and selling products. There are opportunities to include a vineyard by switching to agrotourism. The project can be prepared by a specialized architect. Call or write to us right now and get additional advice on this object! Do not hesitate to contact our real estate agency "YES! MALLORCA PROPERTY" for getting any additional information and organizing a visit