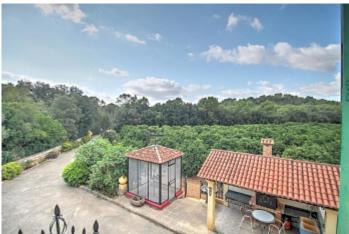

 $608 \text{ m}^2$ **Constructed area** 

**Terrace** 

**Further features include** 

Magnificent property near Sa Pobla. Imagine that you live in a kind of oasis in a house surrounded by orange and lemon trees. This huge estate offers a plot of 59,000 m2 and a two-storey house with a separate building next to an old workshop and stables that can be reused for horses. This property has its own wells and a fully automated irrigation system and even includes a swimming pool! Good soil and a protected place thanks to the surrounding hills and forests provide an excellent harvest of oranges and lemons. The current owner has a contract that includes harvesting and selling products. There are opportunities to include a vineyard by switching to agrotourism. The project can be prepared by a specialized architect. Call or write to us right now and get additional advice on this object! Do not hesitate to contact our real estate agency "YES! MALLORCA PROPERTY" for getting any additional information and organizing a visit