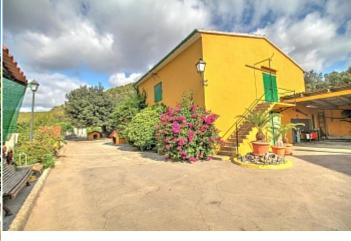

 $608 \text{ m}^2$ **Constructed area** 

**Terrace** 

**Further features include** 

Magnificent property near Sa Pobla. Imagine that you live in a kind of oasis in a house surrounded by orange and lemon trees. This huge estate offers a plot of 59,000 m2 and a two-storey house with a separate building next to an old workshop and stables that can be reused for horses. This property has its own wells and a fully automated irrigation system and even includes a swimming pool! Good soil and a protected place thanks to the surrounding hills and forests provide an excellent harvest of oranges and lemons. The current owner has a contract that includes harvesting and selling products. There are opportunities to include a vineyard by switching to agrotourism. The project can be prepared by a specialized architect. Call or write to us right now and get additional advice on this object! Do not hesitate to contact our real estate agency "YES! MALLORCA PROPERTY" for getting any additional information and organizing a visit