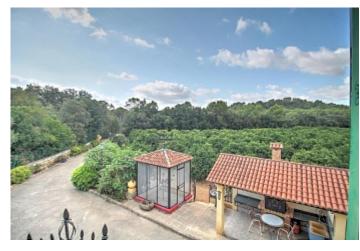

 $608 \text{ m}^2$ **Constructed area** 

**Terrace** 

**Further features include** 

Magnificent property near Sa Pobla. Imagine that you live in a kind of oasis in a house surrounded by orange and lemon trees. This huge estate offers a plot of 59,000 m2 and a two-storey house with a separate building next to an old workshop and stables that can be reused for horses. This property has its own wells and a fully automated irrigation system and even includes a swimming pool! Good soil and a protected place thanks to the surrounding hills and forests provide an excellent harvest of oranges and lemons. The current owner has a contract that includes harvesting and selling products. There are opportunities to include a vineyard by switching to agrotourism. The project can be prepared by a specialized architect. Call or write to us right now and get additional advice on this object! Do not hesitate to contact our real estate agency "YES! MALLORCA PROPERTY" for getting any additional information and organizing a visit