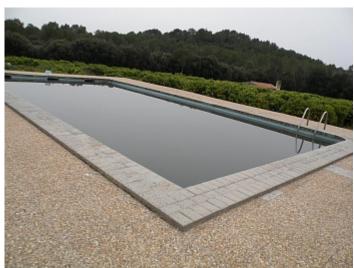

 $608 \text{ m}^2$ **Constructed area** 

**Terrace** 

**Further features include** 

Magnificent property near Sa Pobla. Imagine that you live in a kind of oasis in a house surrounded by orange and lemon trees. This huge estate offers a plot of 59,000 m2 and a two-storey house with a separate building next to an old workshop and stables that can be reused for horses. This property has its own wells and a fully automated irrigation system and even includes a swimming pool! Good soil and a protected place thanks to the surrounding hills and forests provide an excellent harvest of oranges and lemons. The current owner has a contract that includes harvesting and selling products. There are opportunities to include a vineyard by switching to agrotourism. The project can be prepared by a specialized architect. Call or write to us right now and get additional advice on this object! Do not hesitate to contact our real estate agency "YES! MALLORCA PROPERTY" for getting any additional information and organizing a visit