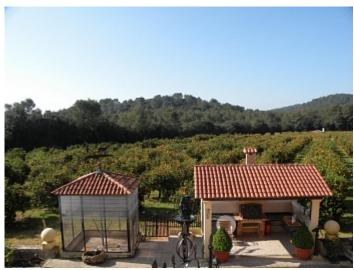

 $608 \text{ m}^2$ **Constructed area** 

**Terrace** 

**Further features include** 

Magnificent property near Sa Pobla. Imagine that you live in a kind of oasis in a house surrounded by orange and lemon trees. This huge estate offers a plot of 59,000 m2 and a two-storey house with a separate building next to an old workshop and stables that can be reused for horses. This property has its own wells and a fully automated irrigation system and even includes a swimming pool! Good soil and a protected place thanks to the surrounding hills and forests provide an excellent harvest of oranges and lemons. The current owner has a contract that includes harvesting and selling products. There are opportunities to include a vineyard by switching to agrotourism. The project can be prepared by a specialized architect. Call or write to us right now and get additional advice on this object! Do not hesitate to contact our real estate agency "YES! MALLORCA PROPERTY" for getting any additional information and organizing a visit