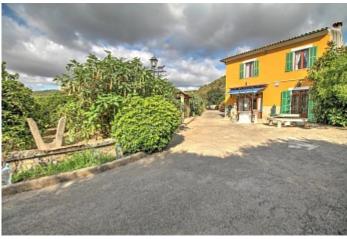

 $608 \text{ m}^2$ **Constructed area** 

**Terrace** 

**Further features include** 

Magnificent property near Sa Pobla. Imagine that you live in a kind of oasis in a house surrounded by orange and lemon trees. This huge estate offers a plot of 59,000 m2 and a two-storey house with a separate building next to an old workshop and stables that can be reused for horses. This property has its own wells and a fully automated irrigation system and even includes a swimming pool! Good soil and a protected place thanks to the surrounding hills and forests provide an excellent harvest of oranges and lemons. The current owner has a contract that includes harvesting and selling products. There are opportunities to include a vineyard by switching to agrotourism. The project can be prepared by a specialized architect. Call or write to us right now and get additional advice on this object! Do not hesitate to contact our real estate agency "YES! MALLORCA PROPERTY" for getting any additional information and organizing a visit