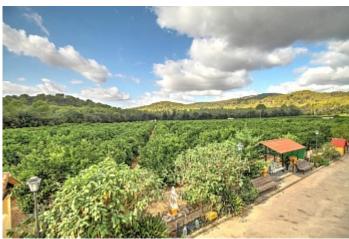

 $608 \text{ m}^2$ **Constructed area** 

**Terrace** 

**Further features include** 

Magnificent property near Sa Pobla. Imagine that you live in a kind of oasis in a house surrounded by orange and lemon trees. This huge estate offers a plot of 59,000 m2 and a two-storey house with a separate building next to an old workshop and stables that can be reused for horses. This property has its own wells and a fully automated irrigation system and even includes a swimming pool! Good soil and a protected place thanks to the surrounding hills and forests provide an excellent harvest of oranges and lemons. The current owner has a contract that includes harvesting and selling products. There are opportunities to include a vineyard by switching to agrotourism. The project can be prepared by a specialized architect. Call or write to us right now and get additional advice on this object! Do not hesitate to contact our real estate agency "YES! MALLORCA PROPERTY" for getting any additional information and organizing a visit