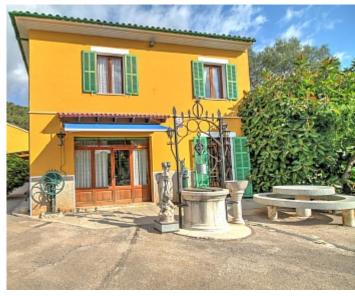

 $608 \text{ m}^2$ **Constructed area** 

**Terrace** 

**Further features include** 

Magnificent property near Sa Pobla. Imagine that you live in a kind of oasis in a house surrounded by orange and lemon trees. This huge estate offers a plot of 59,000 m2 and a two-storey house with a separate building next to an old workshop and stables that can be reused for horses. This property has its own wells and a fully automated irrigation system and even includes a swimming pool! Good soil and a protected place thanks to the surrounding hills and forests provide an excellent harvest of oranges and lemons. The current owner has a contract that includes harvesting and selling products. There are opportunities to include a vineyard by switching to agrotourism. The project can be prepared by a specialized architect. Call or write to us right now and get additional advice on this object! Do not hesitate to contact our real estate agency "YES! MALLORCA PROPERTY" for getting any additional information and organizing a visit