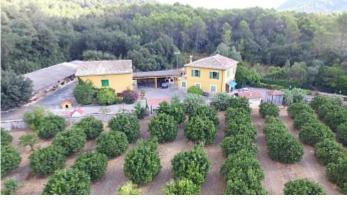

 $608 \text{ m}^2$ **Constructed area** 

**Terrace** 

**Further features include** 

Magnificent property near Sa Pobla. Imagine that you live in a kind of oasis in a house surrounded by orange and lemon trees. This huge estate offers a plot of 59,000 m2 and a two-storey house with a separate building next to an old workshop and stables that can be reused for horses. This property has its own wells and a fully automated irrigation system and even includes a swimming pool! Good soil and a protected place thanks to the surrounding hills and forests provide an excellent harvest of oranges and lemons. The current owner has a contract that includes harvesting and selling products. There are opportunities to include a vineyard by switching to agrotourism. The project can be prepared by a specialized architect. Call or write to us right now and get additional advice on this object! Do not hesitate to contact our real estate agency "YES! MALLORCA PROPERTY" for getting any additional information and organizing a visit