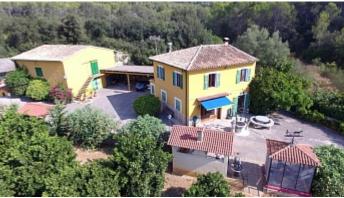

## 4 Bedroom finca in Sa Pobla

**YC-1636** 

**□**608m<sup>2</sup> **□**4

**Finca** 

€1 500 000

City Sa Pobla

Region 18883

61888 m<sup>2</sup> Plot size

 $608 \text{ m}^2$ **Constructed area** 

**Terrace** 

**Further features include** 

Magnificent property near Sa Pobla. Imagine that you live in a kind of oasis in a house surrounded by orange and lemon trees. This huge estate offers a plot of 59,000 m2 and a two-storey house with a separate building next to an old workshop and stables that can be reused for horses. This property has its own wells and a fully automated irrigation system and even includes a swimming pool! Good soil and a protected place thanks to the surrounding hills and forests provide an excellent harvest of oranges and lemons. The current owner has a contract that includes harvesting and selling products. There are opportunities to include a vineyard by switching to agrotourism. The project can be prepared by a specialized architect. Call or write to us right now and get additional advice on this object! Do not hesitate to contact our real estate agency "YES! MALLORCA PROPERTY" for getting any additional information and organizing a visit