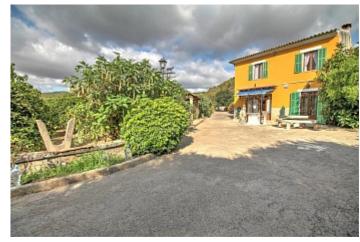

 $608 \text{ m}^2$ **Constructed area** 

**Terrace** 

**Further features include** 

Magnificent property near Sa Pobla. Imagine that you live in a kind of oasis in a house surrounded by orange and lemon trees. This huge estate offers a plot of 59,000 m2 and a two-storey house with a separate building next to an old workshop and stables that can be reused for horses. This property has its own wells and a fully automated irrigation system and even includes a swimming pool! Good soil and a protected place thanks to the surrounding hills and forests provide an excellent harvest of oranges and lemons. The current owner has a contract that includes harvesting and selling products. There are opportunities to include a vineyard by switching to agrotourism. The project can be prepared by a specialized architect. Call or write to us right now and get additional advice on this object! Do not hesitate to contact our real estate agency "YES! MALLORCA PROPERTY" for getting any additional information and organizing a visit