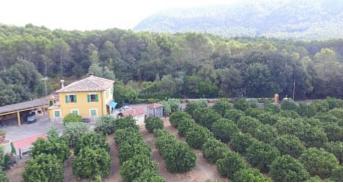

 $608 \text{ m}^2$ **Constructed area** 

**Terrace** 

**Further features include** 

Magnificent property near Sa Pobla. Imagine that you live in a kind of oasis in a house surrounded by orange and lemon trees. This huge estate offers a plot of 59,000 m2 and a two-storey house with a separate building next to an old workshop and stables that can be reused for horses. This property has its own wells and a fully automated irrigation system and even includes a swimming pool! Good soil and a protected place thanks to the surrounding hills and forests provide an excellent harvest of oranges and lemons. The current owner has a contract that includes harvesting and selling products. There are opportunities to include a vineyard by switching to agrotourism. The project can be prepared by a specialized architect. Call or write to us right now and get additional advice on this object! Do not hesitate to contact our real estate agency "YES! MALLORCA PROPERTY" for getting any additional information and organizing a visit