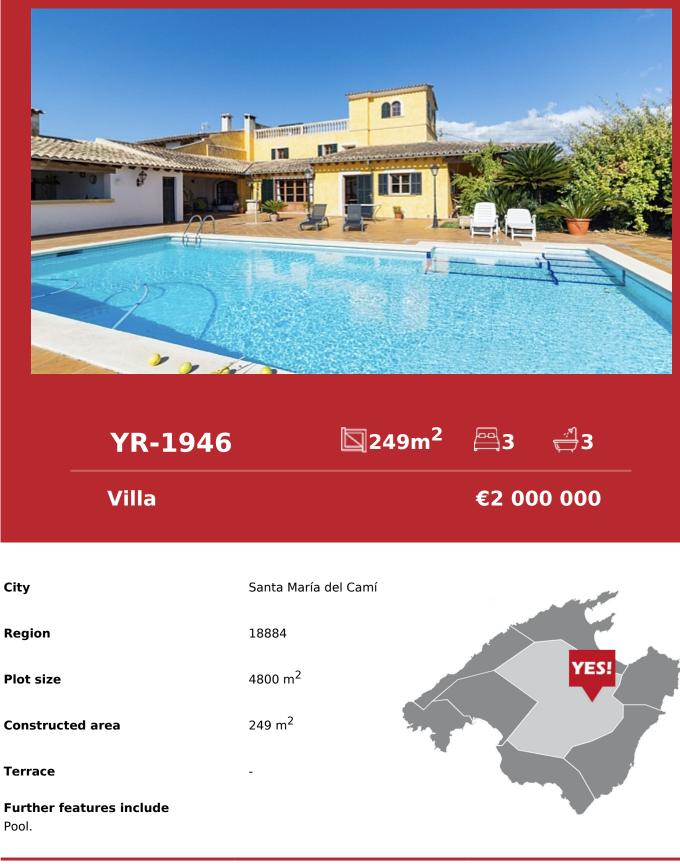

## 3 bedroom villa with swimming pool in Santa Maria del Cami

2024, Yes! Mallorca Property

Tel: +34 971 695 828

yes-mallorca-property.com

Spacious country house near the town of Santa Maria del Cami in Mallorca. Originally built in 1970, the house was completely renovated in 2007. The spacious rooms are arranged on three levels: ground floor with entrance hall, large living room with dining area and fireplace, separate kitchen with breakfast bar and 2nd dining table, master bedroom with double bed, en-suite bathroom, study and guest toilet. On the first floor there are 2 double bedrooms and 1 shared bathroom. On the third floor there is a library (potentially the 4th bedroom) with an adjacent panoramic terrace. Other constructed elements on the 3.000m2 plot include south facing pool with solarium, tennis court, verandas with summer kitchen and dining area, utility rooms and storeroom. The house is equipped with wooden windows with double glazing and shutters and air conditioning (cold/heat). The house is in excellent condition. Several parking spaces (minimum 5), including 2 covered ones (with possibility to install a garage door). In addition to the built-up surface, there is an orange grove, a vegetable garden and a playground in the shade of the trees. The property offers amazing mountain views in the picturesque valley between the villages of Santa Maria and Bunyola. It is possible to apply for a Tourist Licence. Call or email us now for more advice on this property! Feel free to contact our real estate agency YES! MALLORCA PROPERTY for any further information and to arrange a visit