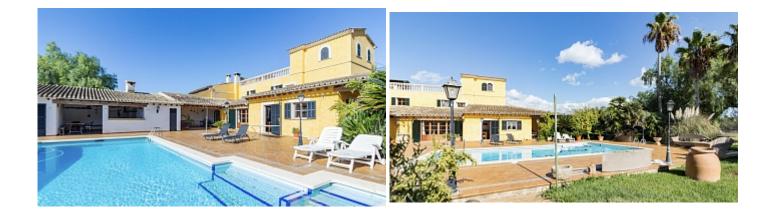

## 3 bedroom villa with swimming pool in Santa Maria del Cami

2024, Yes! Mallorca Property

Tel: +34 971 695 828

yes-mallorca-property.com

Spacious country house near the town of Santa Maria del Cami in Mallorca. Originally built in 1970, the house was completely renovated in 2007. The spacious rooms are arranged on three levels: ground floor with entrance hall, large living room with dining area and fireplace, separate kitchen with breakfast bar and 2nd dining table, master bedroom with double bed, en-suite bathroom, study and guest toilet. On the first floor there are 2 double bedrooms and 1 shared bathroom. On the third floor there is a library (potentially the 4th bedroom) with an adjacent panoramic terrace. Other constructed elements on the 3.000m2 plot include south facing pool with solarium, tennis court, verandas with summer kitchen and dining area, utility rooms and storeroom. The house is equipped with wooden windows with double glazing and shutters and air conditioning (cold/heat). The house is in excellent condition. Several parking spaces (minimum 5), including 2 covered ones (with possibility to install a garage door). In addition to the built-up surface, there is an orange grove, a vegetable garden and a playground in the shade of the trees. The property offers amazing mountain views in the picturesque valley between the villages of Santa Maria and Bunyola. It is possible to apply for a Tourist Licence. Call or email us now for more advice on this property! Feel free to contact our real estate agency YES! MALLORCA PROPERTY for any further information and to arrange a visit