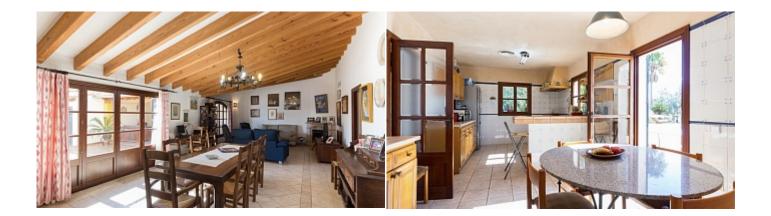

## 3 bedroom villa with swimming pool in Santa Maria del Cami

2024, Yes! Mallorca Property

Tel: +34 971 695 828

yes-mallorca-property.com

Spacious country house near the town of Santa Maria del Cami in Mallorca. Originally built in 1970, the house was completely renovated in 2007. The spacious rooms are arranged on three levels: ground floor with entrance hall, large living room with dining area and fireplace, separate kitchen with breakfast bar and 2nd dining table, master bedroom with double bed, en-suite bathroom, study and guest toilet. On the first floor there are 2 double bedrooms and 1 shared bathroom. On the third floor there is a library (potentially the 4th bedroom) with an adjacent panoramic terrace. Other constructed elements on the 3.000m2 plot include south facing pool with solarium, tennis court, verandas with summer kitchen and dining area, utility rooms and storeroom. The house is equipped with wooden windows with double glazing and shutters and air conditioning (cold/heat). The house is in excellent condition. Several parking spaces (minimum 5), including 2 covered ones (with possibility to install a garage door). In addition to the built-up surface, there is an orange grove, a vegetable garden and a playground in the shade of the trees. The property offers amazing mountain views in the picturesque valley between the villages of Santa Maria and Bunyola. It is possible to apply for a Tourist Licence. Call or email us now for more advice on this property! Feel free to contact our real estate agency YES! MALLORCA PROPERTY for any further information and to arrange a visit