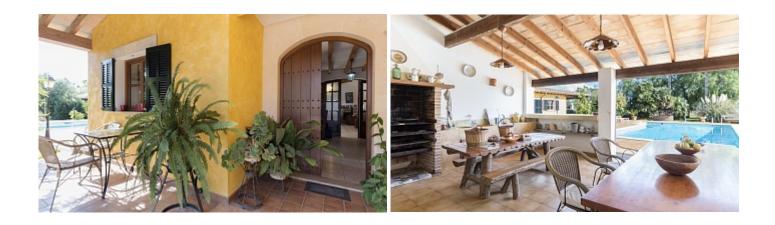

## 3 bedroom villa with swimming pool in Santa Maria del Cami

2024, Yes! Mallorca Property

Tel: +34 971 695 828

yes-mallorca-property.com

Spacious country house near the town of Santa Maria del Cami in Mallorca. Originally built in 1970, the house was completely renovated in 2007. The spacious rooms are arranged on three levels: ground floor with entrance hall, large living room with dining area and fireplace, separate kitchen with breakfast bar and 2nd dining table, master bedroom with double bed, en-suite bathroom, study and guest toilet. On the first floor there are 2 double bedrooms and 1 shared bathroom. On the third floor there is a library (potentially the 4th bedroom) with an adjacent panoramic terrace. Other constructed elements on the 3.000m2 plot include south facing pool with solarium, tennis court, verandas with summer kitchen and dining area, utility rooms and storeroom. The house is equipped with wooden windows with double glazing and shutters and air conditioning (cold/heat). The house is in excellent condition. Several parking spaces (minimum 5), including 2 covered ones (with possibility to install a garage door). In addition to the built-up surface, there is an orange grove, a vegetable garden and a playground in the shade of the trees. The property offers amazing mountain views in the picturesque valley between the villages of Santa Maria and Bunyola. It is possible to apply for a Tourist Licence. Call or email us now for more advice on this property! Feel free to contact our real estate agency YES! MALLORCA PROPERTY for any further information and to arrange a visit