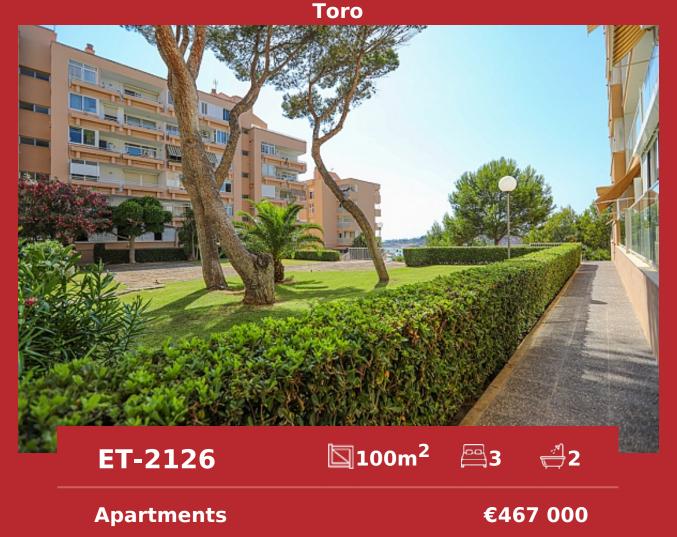

## 3 bedroom apartment with large patio next to the sea in El

| City                     | El Toro            |
|--------------------------|--------------------|
| Region                   | 18887              |
| Plot size                | 150 m <sup>2</sup> |
| Constructed area         | 100 m <sup>2</sup> |
| Terrace                  | 50 m <sup>2</sup>  |
| Further features include |                    |

2024, Yes! Mallorca Property Tel: +34 971 695 828

yes-mallorca-property.com

Lovely apartment for family holidays in a gated community with a garden a few steps from the beach in El Toro, with access to the famous marina Port Adriano, southwest coast of Mallorca. The apartment was completely renovated in 2017 and is in excellent condition. The apartment measures 100 sqm and offers a spacious living room with separate dining area and direct access to the 150 sqm outdoor patio terrace, separate fully equipped kitchen, 3 bedrooms with wardrobes and 2 bathrooms. The property also has an individual parking space in a closed garage and a storage room. The complex is located on a cozy boulevard with all the necessary infrastructure on one side and a sandy beach and Port Adriano marina on the other side of the residence, which is a very convenient and functional location. Call or write to us right now and get additional advice on this object! Feel free to contact our real estate agency "YES! MALLORCA PROPERTY" with any questions about the property for any additional information and organization of a visit.