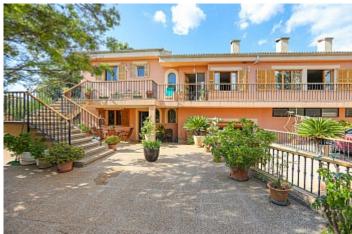

Terrace 200 m<sup>2</sup>

**Further features include** 

Best offer.

Family home with large garden, swimming pool in one of the quietest areas in Marratxi. The 2432m2 of land has a beautifully manicured Mediterranean garden, a large patio with barbecue and dining area, a swimming pool and several outdoor terraces, as well as a guest parking space. The house is divided into 2 areas, each with a living room with fireplace, a separate fitted kitchen with access to an outdoor terrace, 5 bedrooms, 3 bathrooms, a storage room and a laundry room. The house has a large garage for 6 cars and 6 outside terraces with dining and seating areas. The total surface of the property is 480 sqm. The house is fully heated, has a city water supply and electricity. Very attractive property for a large family, with 2 separate entrances and several common areas. All the necessary infrastructure is within walking distance. Call or email us now for more advice on this property! Feel free to contact our real estate agency YES! MALLORCA PROPERTY for any further information and to arrange a visit!