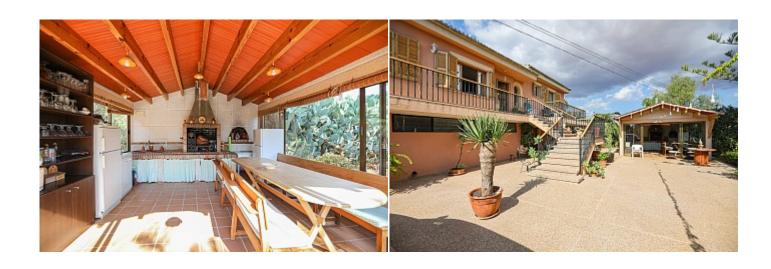

Terrace 200 m<sup>2</sup>

**Further features include** 

Best offer.

Family home with large garden, swimming pool in one of the quietest areas in Marratxi. The 2432m2 of land has a beautifully manicured Mediterranean garden, a large patio with barbecue and dining area, a swimming pool and several outdoor terraces, as well as a guest parking space. The house is divided into 2 areas, each with a living room with fireplace, a separate fitted kitchen with access to an outdoor terrace, 5 bedrooms, 3 bathrooms, a storage room and a laundry room. The house has a large garage for 6 cars and 6 outside terraces with dining and seating areas. The total surface of the property is 480 sqm. The house is fully heated, has a city water supply and electricity. Very attractive property for a large family, with 2 separate entrances and several common areas. All the necessary infrastructure is within walking distance. Call or email us now for more advice on this property! Feel free to contact our real estate agency YES! MALLORCA PROPERTY for any further information and to arrange a visit!