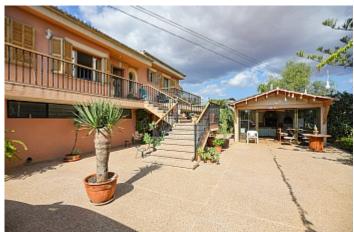

Terrace 200 m<sup>2</sup>

**Further features include** 

Best offer.

Family home with large garden, swimming pool in one of the quietest areas in Marratxi. The 2432m2 of land has a beautifully manicured Mediterranean garden, a large patio with barbecue and dining area, a swimming pool and several outdoor terraces, as well as a guest parking space. The house is divided into 2 areas, each with a living room with fireplace, a separate fitted kitchen with access to an outdoor terrace, 5 bedrooms, 3 bathrooms, a storage room and a laundry room. The house has a large garage for 6 cars and 6 outside terraces with dining and seating areas. The total surface of the property is 480 sqm. The house is fully heated, has a city water supply and electricity. Very attractive property for a large family, with 2 separate entrances and several common areas. All the necessary infrastructure is within walking distance. Call or email us now for more advice on this property! Feel free to contact our real estate agency YES! MALLORCA PROPERTY for any further information and to arrange a visit!