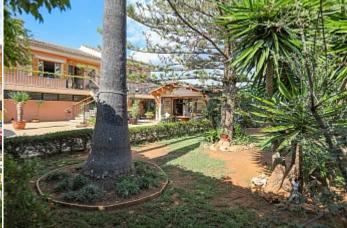

Terrace 200 m<sup>2</sup>

**Further features include** 

Best offer.

Family home with large garden, swimming pool in one of the quietest areas in Marratxi. The 2432m2 of land has a beautifully manicured Mediterranean garden, a large patio with barbecue and dining area, a swimming pool and several outdoor terraces, as well as a guest parking space. The house is divided into 2 areas, each with a living room with fireplace, a separate fitted kitchen with access to an outdoor terrace, 5 bedrooms, 3 bathrooms, a storage room and a laundry room. The house has a large garage for 6 cars and 6 outside terraces with dining and seating areas. The total surface of the property is 480 sqm. The house is fully heated, has a city water supply and electricity. Very attractive property for a large family, with 2 separate entrances and several common areas. All the necessary infrastructure is within walking distance. Call or email us now for more advice on this property! Feel free to contact our real estate agency YES! MALLORCA PROPERTY for any further information and to arrange a visit!