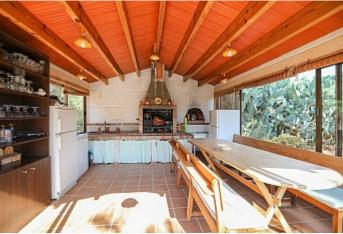

Terrace 200 m<sup>2</sup>

**Further features include** 

Best offer.

Family home with large garden, swimming pool in one of the quietest areas in Marratxi. The 2432m2 of land has a beautifully manicured Mediterranean garden, a large patio with barbecue and dining area, a swimming pool and several outdoor terraces, as well as a guest parking space. The house is divided into 2 areas, each with a living room with fireplace, a separate fitted kitchen with access to an outdoor terrace, 5 bedrooms, 3 bathrooms, a storage room and a laundry room. The house has a large garage for 6 cars and 6 outside terraces with dining and seating areas. The total surface of the property is 480 sqm. The house is fully heated, has a city water supply and electricity. Very attractive property for a large family, with 2 separate entrances and several common areas. All the necessary infrastructure is within walking distance. Call or email us now for more advice on this property! Feel free to contact our real estate agency YES! MALLORCA PROPERTY for any further information and to arrange a visit!