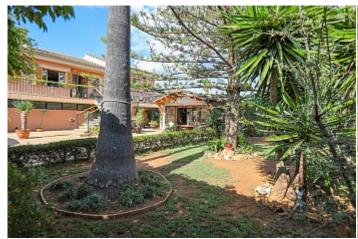

Terrace 200 m<sup>2</sup>

**Further features include** 

Best offer.

Family home with large garden, swimming pool in one of the quietest areas in Marratxi. The 2432m2 of land has a beautifully manicured Mediterranean garden, a large patio with barbecue and dining area, a swimming pool and several outdoor terraces, as well as a guest parking space. The house is divided into 2 areas, each with a living room with fireplace, a separate fitted kitchen with access to an outdoor terrace, 5 bedrooms, 3 bathrooms, a storage room and a laundry room. The house has a large garage for 6 cars and 6 outside terraces with dining and seating areas. The total surface of the property is 480 sqm. The house is fully heated, has a city water supply and electricity. Very attractive property for a large family, with 2 separate entrances and several common areas. All the necessary infrastructure is within walking distance. Call or email us now for more advice on this property! Feel free to contact our real estate agency YES! MALLORCA PROPERTY for any further information and to arrange a visit!