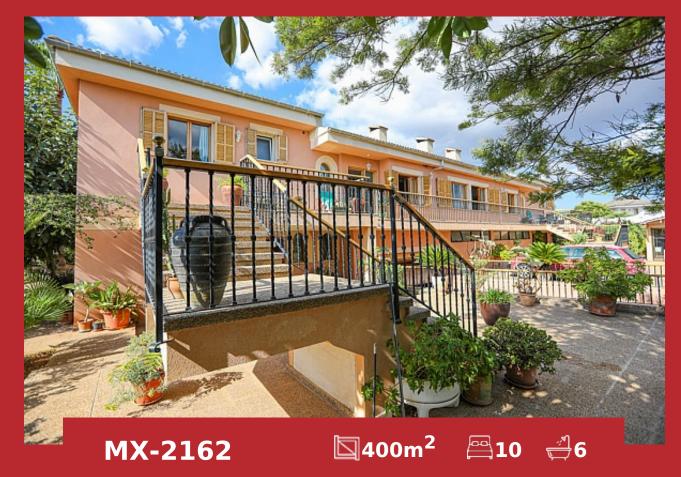

## 10 bedroom house with garden in Marratxi

Tel: +34 971 695 828

House

€850 000

**City** Marratxi

Region 18882

Plot size 2432 m<sup>2</sup>

**Constructed area** 400 m<sup>2</sup>

Terrace 200 m<sup>2</sup>

**Further features include** 

Best offer.

Family home with large garden, swimming pool in one of the quietest areas in Marratxi. The 2432m2 of land has a beautifully manicured Mediterranean garden, a large patio with barbecue and dining area, a swimming pool and several outdoor terraces, as well as a guest parking space. The house is divided into 2 areas, each with a living room with fireplace, a separate fitted kitchen with access to an outdoor terrace, 5 bedrooms, 3 bathrooms, a storage room and a laundry room. The house has a large garage for 6 cars and 6 outside terraces with dining and seating areas. The total surface of the property is 480 sqm. The house is fully heated, has a city water supply and electricity. Very attractive property for a large family, with 2 separate entrances and several common areas. All the necessary infrastructure is within walking distance. Call or email us now for more advice on this property! Feel free to contact our real estate agency YES! MALLORCA PROPERTY for any further information and to arrange a visit!