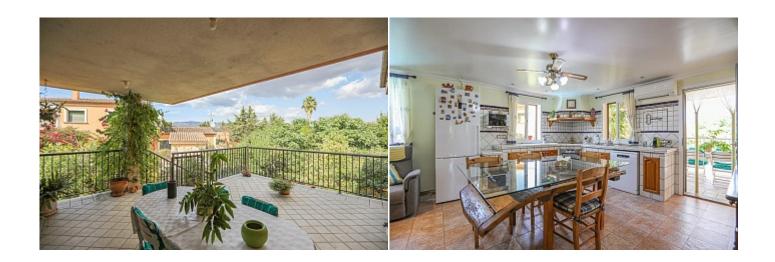

Terrace 200 m<sup>2</sup>

**Further features include** 

Best offer.

Family home with large garden, swimming pool in one of the quietest areas in Marratxi. The 2432m2 of land has a beautifully manicured Mediterranean garden, a large patio with barbecue and dining area, a swimming pool and several outdoor terraces, as well as a guest parking space. The house is divided into 2 areas, each with a living room with fireplace, a separate fitted kitchen with access to an outdoor terrace, 5 bedrooms, 3 bathrooms, a storage room and a laundry room. The house has a large garage for 6 cars and 6 outside terraces with dining and seating areas. The total surface of the property is 480 sqm. The house is fully heated, has a city water supply and electricity. Very attractive property for a large family, with 2 separate entrances and several common areas. All the necessary infrastructure is within walking distance. Call or email us now for more advice on this property! Feel free to contact our real estate agency YES! MALLORCA PROPERTY for any further information and to arrange a visit!