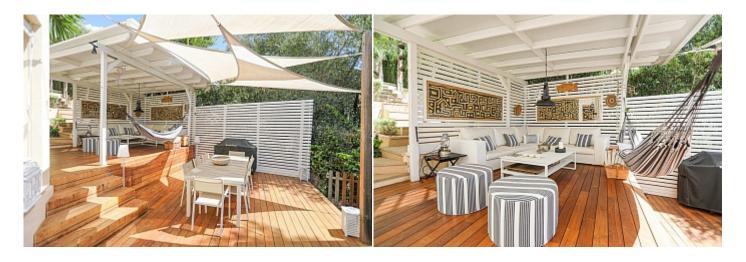

Terrace 70 m<sup>2</sup>

**Further features include** 

.

This chic apartment with private garden and patio is located in a quiet area in Cas Catala, just outside the city of Palma. The apartment has a living area of 120 sqm and offers a spacious and bright living room with a dining area and direct access to the garden and patio, a separate kitchen equipped with all necessary appliances and a separate exit to the garden, 3 bright bedrooms with access to the garden, 2 bathrooms. The apartment has a private entrance from the street and a private territory, a patio with a wooden deck and a seating area and barbecue, a garden with a playground and a green area. The apartment is located in such a way that it is absolutely private and is perceived as a separate townhouse. All the necessary infrastructure, schools and shops, banks and pharmacies, several beaches are located in the immediate vicinity.