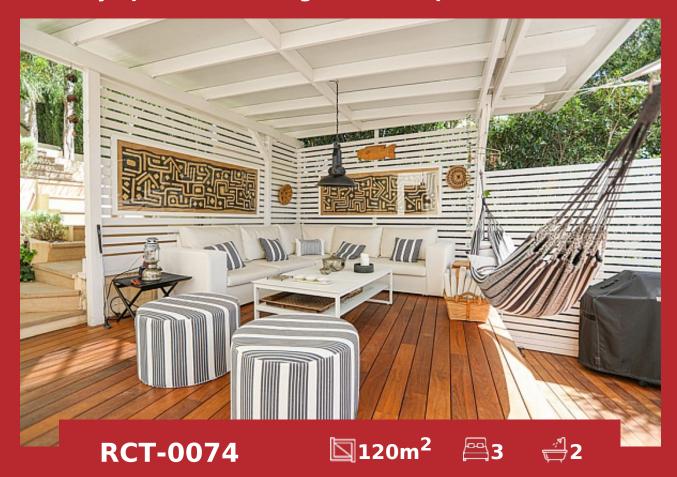

Terrace 70 m<sup>2</sup>

**Further features include** 

.

This chic apartment with private garden and patio is located in a quiet area in Cas Catala, just outside the city of Palma. The apartment has a living area of 120 sqm and offers a spacious and bright living room with a dining area and direct access to the garden and patio, a separate kitchen equipped with all necessary appliances and a separate exit to the garden, 3 bright bedrooms with access to the garden, 2 bathrooms. The apartment has a private entrance from the street and a private territory, a patio with a wooden deck and a seating area and barbecue, a garden with a playground and a green area. The apartment is located in such a way that it is absolutely private and is perceived as a separate townhouse. All the necessary infrastructure, schools and shops, banks and pharmacies, several beaches are located in the immediate vicinity.