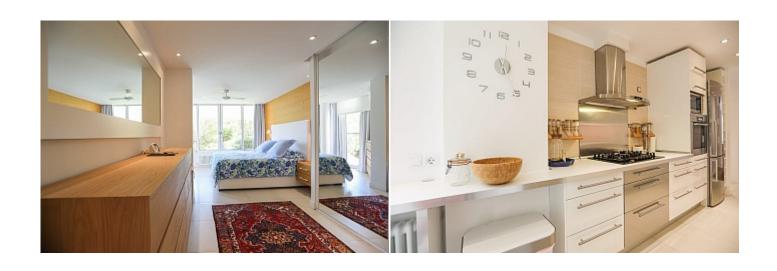

Terrace 70 m<sup>2</sup>

**Further features include** 

.

This chic apartment with private garden and patio is located in a quiet area in Cas Catala, just outside the city of Palma. The apartment has a living area of 120 sqm and offers a spacious and bright living room with a dining area and direct access to the garden and patio, a separate kitchen equipped with all necessary appliances and a separate exit to the garden, 3 bright bedrooms with access to the garden, 2 bathrooms. The apartment has a private entrance from the street and a private territory, a patio with a wooden deck and a seating area and barbecue, a garden with a playground and a green area. The apartment is located in such a way that it is absolutely private and is perceived as a separate townhouse. All the necessary infrastructure, schools and shops, banks and pharmacies, several beaches are located in the immediate vicinity.