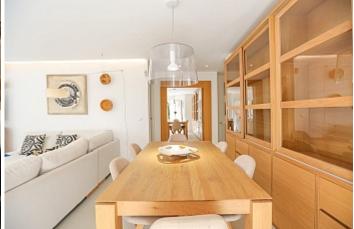

Terrace 70 m<sup>2</sup>

**Further features include** 

.

This chic apartment with private garden and patio is located in a quiet area in Cas Catala, just outside the city of Palma. The apartment has a living area of 120 sqm and offers a spacious and bright living room with a dining area and direct access to the garden and patio, a separate kitchen equipped with all necessary appliances and a separate exit to the garden, 3 bright bedrooms with access to the garden, 2 bathrooms. The apartment has a private entrance from the street and a private territory, a patio with a wooden deck and a seating area and barbecue, a garden with a playground and a green area. The apartment is located in such a way that it is absolutely private and is perceived as a separate townhouse. All the necessary infrastructure, schools and shops, banks and pharmacies, several beaches are located in the immediate vicinity.