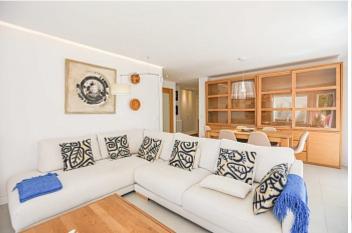

Terrace 70 m<sup>2</sup>

**Further features include** 

.

This chic apartment with private garden and patio is located in a quiet area in Cas Catala, just outside the city of Palma. The apartment has a living area of 120 sqm and offers a spacious and bright living room with a dining area and direct access to the garden and patio, a separate kitchen equipped with all necessary appliances and a separate exit to the garden, 3 bright bedrooms with access to the garden, 2 bathrooms. The apartment has a private entrance from the street and a private territory, a patio with a wooden deck and a seating area and barbecue, a garden with a playground and a green area. The apartment is located in such a way that it is absolutely private and is perceived as a separate townhouse. All the necessary infrastructure, schools and shops, banks and pharmacies, several beaches are located in the immediate vicinity.