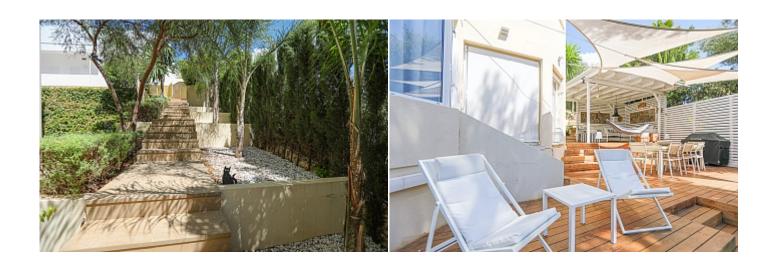

Terrace 70 m<sup>2</sup>

**Further features include** 

.

This chic apartment with private garden and patio is located in a quiet area in Cas Catala, just outside the city of Palma. The apartment has a living area of 120 sqm and offers a spacious and bright living room with a dining area and direct access to the garden and patio, a separate kitchen equipped with all necessary appliances and a separate exit to the garden, 3 bright bedrooms with access to the garden, 2 bathrooms. The apartment has a private entrance from the street and a private territory, a patio with a wooden deck and a seating area and barbecue, a garden with a playground and a green area. The apartment is located in such a way that it is absolutely private and is perceived as a separate townhouse. All the necessary infrastructure, schools and shops, banks and pharmacies, several beaches are located in the immediate vicinity.