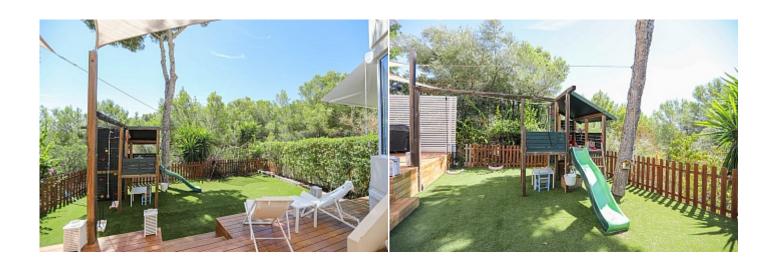

Terrace 70 m<sup>2</sup>

**Further features include** 

.

This chic apartment with private garden and patio is located in a quiet area in Cas Catala, just outside the city of Palma. The apartment has a living area of 120 sqm and offers a spacious and bright living room with a dining area and direct access to the garden and patio, a separate kitchen equipped with all necessary appliances and a separate exit to the garden, 3 bright bedrooms with access to the garden, 2 bathrooms. The apartment has a private entrance from the street and a private territory, a patio with a wooden deck and a seating area and barbecue, a garden with a playground and a green area. The apartment is located in such a way that it is absolutely private and is perceived as a separate townhouse. All the necessary infrastructure, schools and shops, banks and pharmacies, several beaches are located in the immediate vicinity.