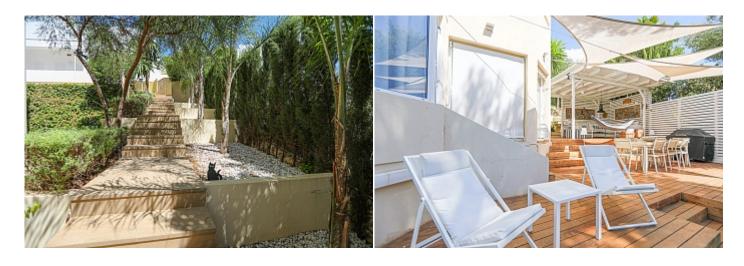

Terrace 70 m<sup>2</sup>

**Further features include** 

.

This chic apartment with private garden and patio is located in a quiet area in Cas Catala, just outside the city of Palma. The apartment has a living area of 120 sqm and offers a spacious and bright living room with a dining area and direct access to the garden and patio, a separate kitchen equipped with all necessary appliances and a separate exit to the garden, 3 bright bedrooms with access to the garden, 2 bathrooms. The apartment has a private entrance from the street and a private territory, a patio with a wooden deck and a seating area and barbecue, a garden with a playground and a green area. The apartment is located in such a way that it is absolutely private and is perceived as a separate townhouse. All the necessary infrastructure, schools and shops, banks and pharmacies, several beaches are located in the immediate vicinity.