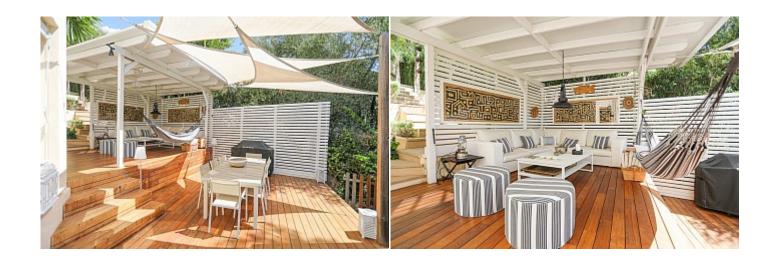

Terrace 70 m<sup>2</sup>

**Further features include** 

.

This chic apartment with private garden and patio is located in a quiet area in Cas Catala, just outside the city of Palma. The apartment has a living area of 120 sqm and offers a spacious and bright living room with a dining area and direct access to the garden and patio, a separate kitchen equipped with all necessary appliances and a separate exit to the garden, 3 bright bedrooms with access to the garden, 2 bathrooms. The apartment has a private entrance from the street and a private territory, a patio with a wooden deck and a seating area and barbecue, a garden with a playground and a green area. The apartment is located in such a way that it is absolutely private and is perceived as a separate townhouse. All the necessary infrastructure, schools and shops, banks and pharmacies, several beaches are located in the immediate vicinity.