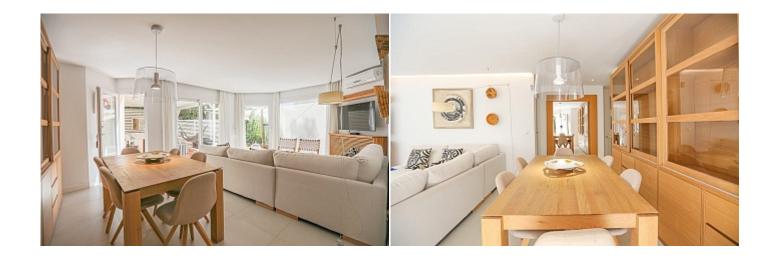

Terrace 70 m<sup>2</sup>

**Further features include** 

.

This chic apartment with private garden and patio is located in a quiet area in Cas Catala, just outside the city of Palma. The apartment has a living area of 120 sqm and offers a spacious and bright living room with a dining area and direct access to the garden and patio, a separate kitchen equipped with all necessary appliances and a separate exit to the garden, 3 bright bedrooms with access to the garden, 2 bathrooms. The apartment has a private entrance from the street and a private territory, a patio with a wooden deck and a seating area and barbecue, a garden with a playground and a green area. The apartment is located in such a way that it is absolutely private and is perceived as a separate townhouse. All the necessary infrastructure, schools and shops, banks and pharmacies, several beaches are located in the immediate vicinity.