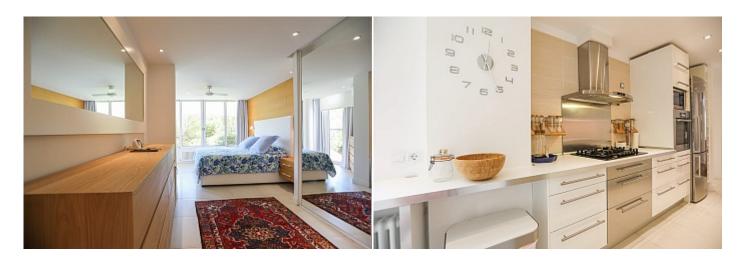

Terrace 70 m<sup>2</sup>

**Further features include** 

.

This chic apartment with private garden and patio is located in a quiet area in Cas Catala, just outside the city of Palma. The apartment has a living area of 120 sqm and offers a spacious and bright living room with a dining area and direct access to the garden and patio, a separate kitchen equipped with all necessary appliances and a separate exit to the garden, 3 bright bedrooms with access to the garden, 2 bathrooms. The apartment has a private entrance from the street and a private territory, a patio with a wooden deck and a seating area and barbecue, a garden with a playground and a green area. The apartment is located in such a way that it is absolutely private and is perceived as a separate townhouse. All the necessary infrastructure, schools and shops, banks and pharmacies, several beaches are located in the immediate vicinity.